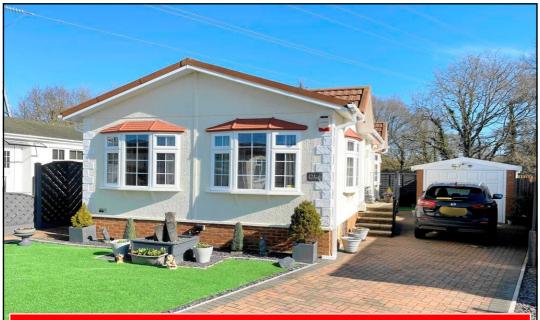

### **Beautifully Presented Park Home with Garage**

#### 2 Bedroom Park Home approx 36' x 18'

Accommodation & approximate room dimensions:

- **Omar Park Home 2015**
- Entrance Hall: Cloaks cupboard.
- Lounge/Dining Room: approx 17'5" x 14'9"max. Feature fireplace. 3 bay windows.
- Kitchen: approx 13'9" x 8'4"max. Range of modern base & wall units. Built-in oven, hob & cooker hood. Integrated dishwasher. Space for tall fridge/freezer & washing machine. Cupboard housing combination gas boiler. Door to Enclosed Side Porch.
- Bedroom 1: approx 11'6" x 8'4" Plus wardrobes.
- Bedroom 2: approx 10'1" x 8'6". Fitted wardrobe.
- Bathroom: Panelled bath with shower over & glass screen. Wash basin & WC.
- Gas Central Heating (system untested)
- **PVCu Double-Glazing**
- Wide Block Driveway
- Garage: Up & over door & side door. Power & light.
- Small Private Garden with Metal Shed.
- Age restriction 60+. No Pets Allowed
- Popular, well maintained Residential Park close to local amenities & with easy access to Bournemouth & Poole.