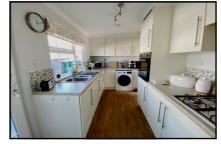

#### 2 Bedroom Park Home approx 36' x 18'

Accommodation & approximate room dimensions:

- **Omar Park Home 2015**
- Entrance Hall: Cloaks cupboard.
- Lounge/Dining Room: approx 17'5" x 14'9"max. Feature fireplace. 3 bay windows.
- Kitchen: approx 13'9" x 8'4"max. Range of modern base & wall units. Built-in oven, hob & cooker hood. Integrated dishwasher. Space for tall fridge/freezer & washing machine. Cupboard housing combination gas boiler. Door to Enclosed Side Porch.
- Bedroom 1: approx 11'6" x 8'4" Plus wardrobes.
- Bedroom 2: approx 10'1" x 8'6". Fitted wardrobe.
- Bathroom: Panelled bath with shower over & glass screen. Wash basin & WC.
- Gas Central Heating (system untested)
- **PVCu Double-Glazing**
- Wide Block Driveway
- Garage: Up & over door & side door. Power & light.
- Small Private Garden with Metal Shed.
- Age restriction 60+. No Pets Allowed
- Popular, well maintained Residential Park close to local amenities & with easy access to Bournemouth & Poole.