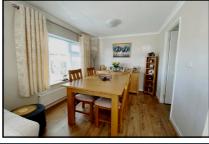

#### 2 Bedroom Park Home approx 36' x 18'

Accommodation & approximate room dimensions:

- **Omar Park Home 2015**
- Entrance Hall: Cloaks cupboard.
- Lounge/Dining Room: approx 17'5" x 14'9"max. Feature fireplace. 3 bay windows.
- Kitchen: approx 13'9" x 8'4"max. Range of modern base & wall units. Built-in oven, hob & cooker hood. Integrated dishwasher. Space for tall fridge/freezer & washing machine. Cupboard housing combination gas boiler. Door to Enclosed Side Porch.
- Bedroom 1: approx 11'6" x 8'4" Plus wardrobes.
- Bedroom 2: approx 10'1" x 8'6". Fitted wardrobe.
- Bathroom: Panelled bath with shower over & glass screen. Wash basin & WC.
- Gas Central Heating (system untested)
- **PVCu Double-Glazing**
- Wide Block Driveway
- Garage: Up & over door & side door. Power & light.
- Small Private Garden with Metal Shed.
- Age restriction 60+. No Pets Allowed
- Popular, well maintained Residential Park close to local amenities & with easy access to Bournemouth & Poole.