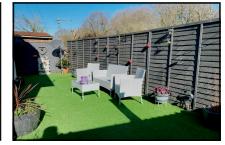

#### 2 Bedroom Park Home approx 36' x 18'

Accommodation & approximate room dimensions:

- **Omar Park Home 2015**
- Entrance Hall: Cloaks cupboard.
- Lounge/Dining Room: approx 17'5" x 14'9"max. Feature fireplace. 3 bay windows.
- Kitchen: approx 13'9" x 8'4"max. Range of modern base & wall units. Built-in oven, hob & cooker hood. Integrated dishwasher. Space for tall fridge/freezer & washing machine. Cupboard housing combination gas boiler. Door to Enclosed Side Porch.
- Bedroom 1: approx 11'6" x 8'4" Plus wardrobes.
- Bedroom 2: approx 10'1" x 8'6". Fitted wardrobe.
- Bathroom: Panelled bath with shower over & glass screen. Wash basin & WC.
- Gas Central Heating (system untested)
- **PVCu Double-Glazing**
- Wide Block Driveway
- Garage: Up & over door & side door. Power & light.
- Small Private Garden with Metal Shed.
- Age restriction 60+. No Pets Allowed
- Popular, well maintained Residential Park close to local amenities & with easy access to Bournemouth & Poole.