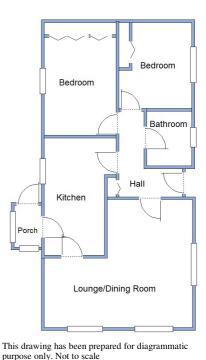

#### 2 Bedroom Park Home approx 36' x 18'

Accommodation & approximate room dimensions:

- **Omar Park Home 2015**
- Entrance Hall: Cloaks cupboard.
- Lounge/Dining Room: approx 17'5" x 14'9"max. Feature fireplace. 3 bay windows.
- Kitchen: approx 13'9" x 8'4"max. Range of modern base & wall units. Built-in oven, hob & cooker hood. Integrated dishwasher. Space for tall fridge/freezer & washing machine. Cupboard housing combination gas boiler. Door to Enclosed Side Porch.
- Bedroom 1: approx 11'6" x 8'4" Plus wardrobes.
- Bedroom 2: approx 10'1" x 8'6". Fitted wardrobe.
- Bathroom: Panelled bath with shower over & glass screen. Wash basin & WC.
- Gas Central Heating (system untested)
- **PVCu Double-Glazing**
- Wide Block Driveway
- Garage: Up & over door & side door. Power & light.
- Small Private Garden with Metal Shed.
- Age restriction 60+. No Pets Allowed
- Popular, well maintained Residential Park close to local amenities & with easy access to Bournemouth & Poole.