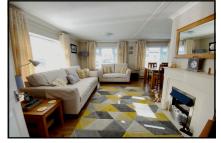

#### 2 Bedroom Park Home approx 36' x 18'

Accommodation & approximate room dimensions:

- **Omar Park Home 2015**
- Entrance Hall: Cloaks cupboard.
- Lounge/Dining Room: approx 17'5" x 14'9"max. Feature fireplace. 3 bay windows.
- Kitchen: approx 13'9" x 8'4"max. Range of modern base & wall units. Built-in oven, hob & cooker hood. Integrated dishwasher. Space for tall fridge/freezer & washing machine. Cupboard housing combination gas boiler. Door to Enclosed Side Porch.
- Bedroom 1: approx 11'6" x 8'4" Plus wardrobes.
- Bedroom 2: approx 10'1" x 8'6". Fitted wardrobe.
- Bathroom: Panelled bath with shower over & glass screen. Wash basin & WC.
- Gas Central Heating (system untested)
- **PVCu Double-Glazing**
- Wide Block Driveway
- Garage: Up & over door & side door. Power & light.
- Small Private Garden with Metal Shed.
- Age restriction 60+. No Pets Allowed
- Popular, well maintained Residential Park close to local amenities & with easy access to Bournemouth & Poole.