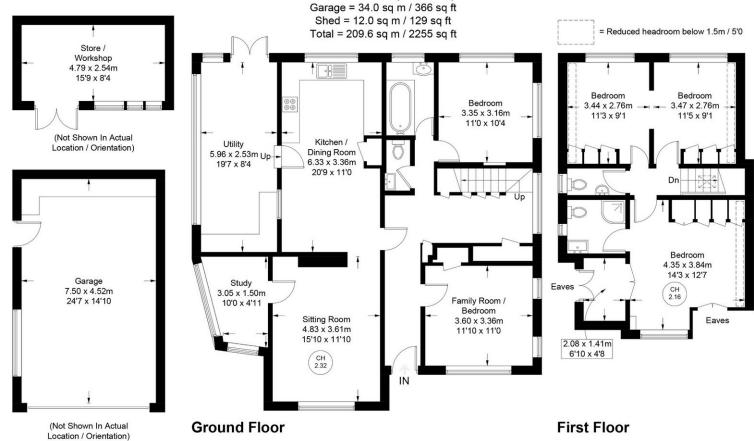

## **Bourne End**

Approximate Gross Internal Area Ground Floor = 114.5 sq m / 1232 sq ft First Floor = 49.1 sq m / 528 sq ft Garage = 34.0 sq m / 366 sq ft

Floor Plan produced for Kingshills

Illustration for identification purposes only. Window and door openings are approximate. Whilst every attempt is made to assure accuracy in the preparation of this plan, please check all dimensions, shapes and compass bearings before making any decisions reliant upon them.