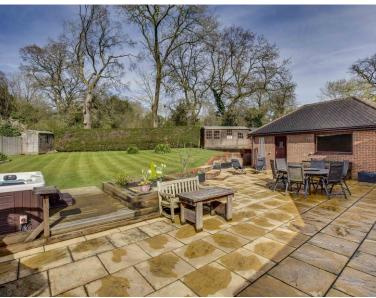

Outside there is a large detached garage and workshop, parking for 5+ cars, large secluded rear garden with extensive patio ideal for entertaining, summer house and additional storage shed. With the added benefit of no onward chain this opportunity means a hassle-free transition into your new home.