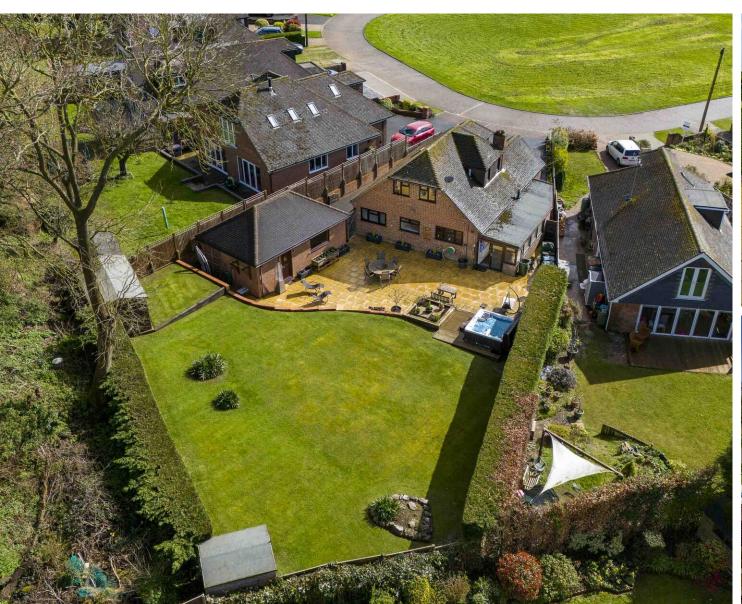

## **Full Description**

This beautifully presented, deceptively large, family home is set in a tranquil cul de sac on the outskirts of Bourne End offering an exceptional blend of comfort, convenience and charm.

This delightful residence offers 4/5 bedrooms one with en suite shower room, family bathroom and 2 cloakrooms, 2/3 reception rooms, modern kitchen/dining room, study, utility room, large well-manicured rear garden, overlooking a central green providing versatile living spaces perfectly adaptable to your lifestyle needs

Outside there is a large detached garage and workshop, parking for 5+ cars, large secluded rear garden with extensive patio ideal for entertaining, summer house and additional storage shed. With the added benefit of no onward chain this opportunity means a hassle-free transition into your new home.