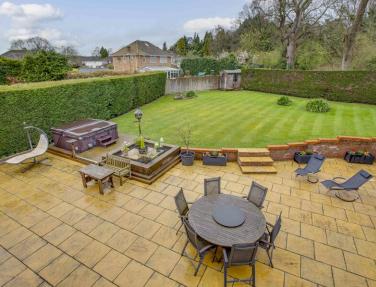

Outside there is a large detached garage and workshop, parking for 5+ cars, large secluded rear garden with extensive patio ideal for entertaining, summer house and additional storage shed. With the added benefit of no onward chain this opportunity means a hassle-free transition into your new home.