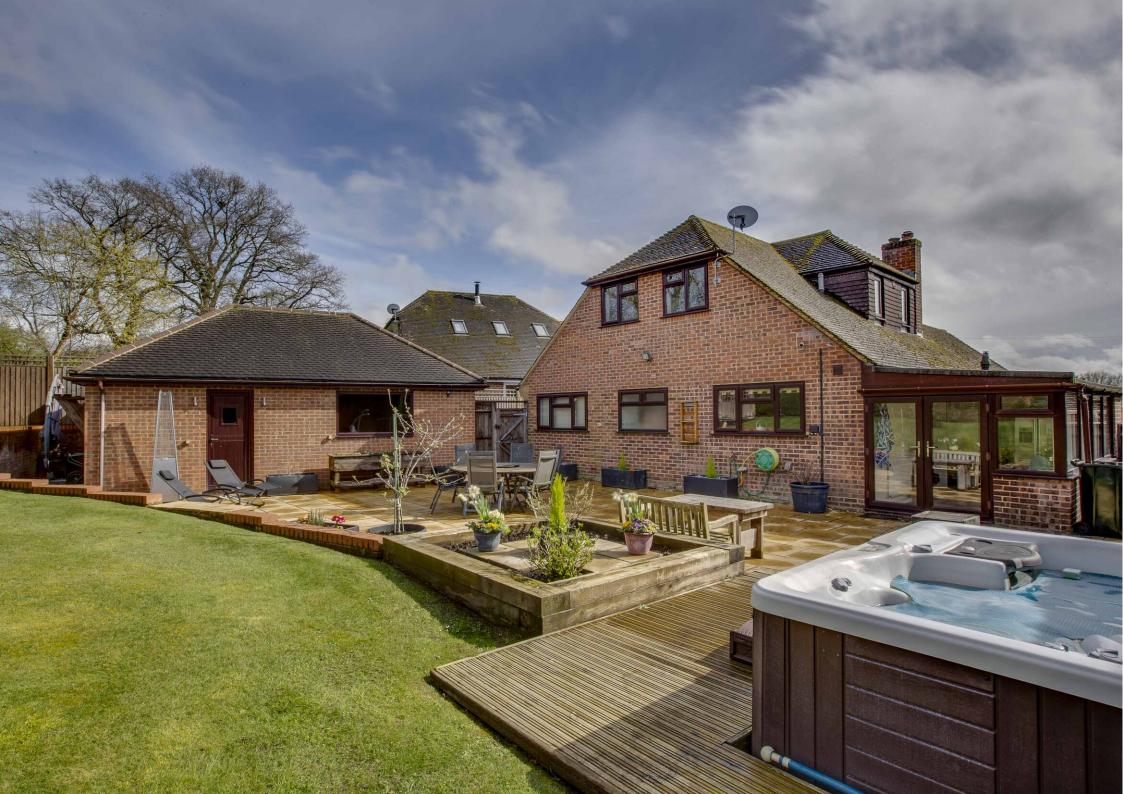

Outside there is a large detached garage and workshop, parking for 5+ cars, large secluded rear garden with extensive patio ideal for entertaining, summer house and additional storage shed. With the added benefit of no onward chain this opportunity means a hassle-free transition into your new home.