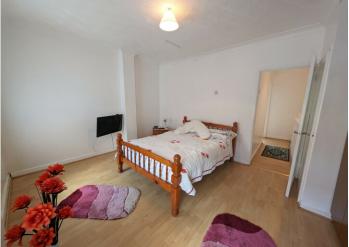

## **BEDROOM 1**

### 3.51 m x 4.52 m

Artex ceiling. Emulsion walls. Laminate flooring. Radiators. Power points. Door to built in storage cupboard. Two uPVC windows to the front.