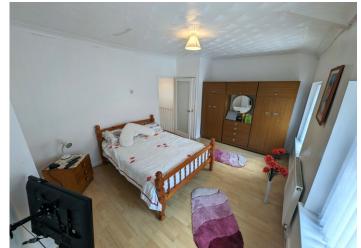

## **BEDROOM 1**

### 3.51 m x 4.52 m

Artex ceiling. Emulsion walls. Laminate flooring. Radiators. Power points. Door to built in storage cupboard. Two uPVC windows to the front.