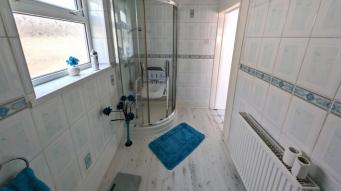

## **DOWNSTAIRS BATHROOM**

#### 2.92 m x 1.91 m

Corner shower cubicle with wash hand basin and w.c. Radiator. Emulsion ceiling. Tiled walls. Laminate flooring. uPVC window to the rear with frosted glass.