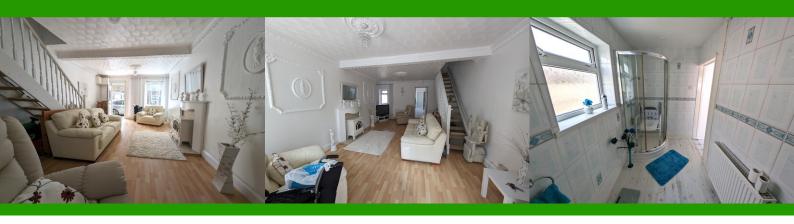

## **LOUNGE**

#### 6.44 m x 4.42 m

Entrance via a white uPVC door. Feature marble effect fire surround with hearth housing electric log burner stove. Emulsion ceiling with decorative coving. Emulsion walls. Radiator. Power points. Laminate flooring. Open plan stair case to first floor. Door to kitchen. Cupboard housing electric meter and fuse board. Dual aspect windows allowing in plenty of natural light.

## **DOWNSTAIRS BATHROOM**

#### 2.92 m x 1.91 m

Corner shower cubicle with wash hand basin and w.c. Radiator. Emulsion ceiling. Tiled walls. Laminate flooring. uPVC window to the rear with frosted glass.