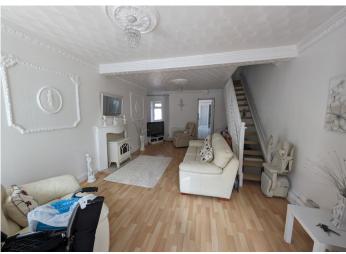

## **LOUNGE**

#### 6.44 m x 4.42 m

Entrance via a white uPVC door. Feature marble effect fire surround with hearth housing electric log burner stove. Emulsion ceiling with decorative coving. Emulsion walls. Radiator. Power points. Laminate flooring. Open plan stair case to first floor. Door to kitchen. Cupboard housing electric meter and fuse board. Dual aspect windows allowing in plenty of natural light.