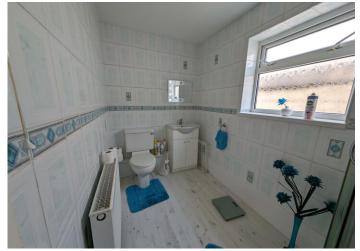

## **DOWNSTAIRS BATHROOM**

#### 2.92 m x 1.91 m

Corner shower cubicle with wash hand basin and w.c. Radiator. Emulsion ceiling. Tiled walls. Laminate flooring. uPVC window to the rear with frosted glass.