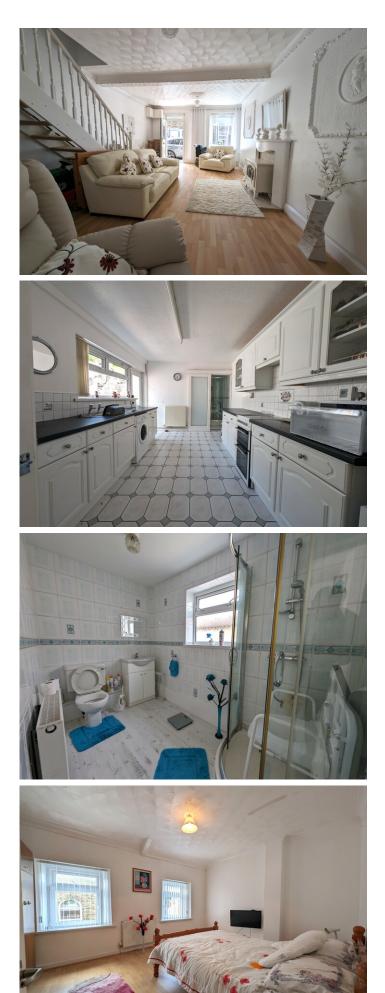

## **LOUNGE**

#### 6.44 m x 4.42 m

Entrance via a white uPVC door. Feature marble effect fire surround with hearth housing electric log burner stove. Emulsion ceiling with decorative coving. Emulsion walls. Radiator. Power points. Laminate flooring. Open plan stair case to first floor. Door to kitchen. Cupboard housing electric meter and fuse board. Dual aspect windows allowing in plenty of natural light.

### 4.68 m x 2.95 m

Ample base and wall units in white wood with complimentary black work surface. Stainless steel sink unit. Plumbed for automatic washing machine. Artex ceiling. Emulsion walls. Freestanding cooker. Built in cupboard housing combi boiler. Door to downstairs bathroom. uPVC window to the side and door leading to rear. The vendor has advised the kitchen appliances are to remain.

#### 2.92 m x 1.91 m

Corner shower cubicle with wash hand basin and w.c. Radiator. Emulsion ceiling. Tiled walls. Laminate flooring. uPVC window to the rear with frosted glass.

## **BEDROOM 1**

### 3.51 m x 4.52 m

Artex ceiling. Emulsion walls. Laminate flooring. Radiators. Power points. Door to built in storage cupboard. Two uPVC windows to the front.