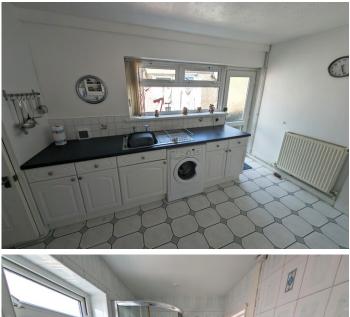

## **KITCHEN**

### 4.68 m x 2.95 m

Ample base and wall units in white wood with complimentary black work surface. Stainless steel sink unit. Plumbed for automatic washing machine. Artex ceiling. Emulsion walls. Freestanding cooker. Built in cupboard housing combi boiler. Door to downstairs bathroom. uPVC window to the side and door leading to rear. The vendor has advised the kitchen appliances are to remain.