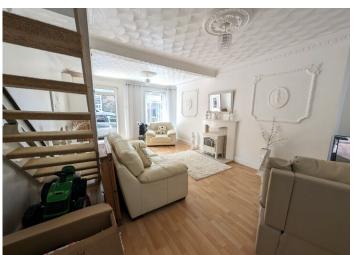

## **LOUNGE**

#### 6.44 m x 4.42 m

Entrance via a white uPVC door. Feature marble effect fire surround with hearth housing electric log burner stove. Emulsion ceiling with decorative coving. Emulsion walls. Radiator. Power points. Laminate flooring. Open plan stair case to first floor. Door to kitchen. Cupboard housing electric meter and fuse board. Dual aspect windows allowing in plenty of natural light.