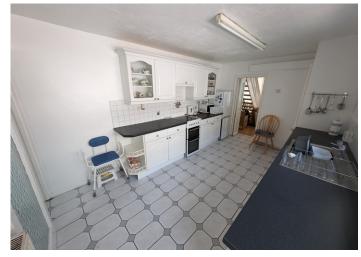

## **KITCHEN**

### 4.68 m x 2.95 m

Ample base and wall units in white wood with complimentary black work surface. Stainless steel sink unit. Plumbed for automatic washing machine. Artex ceiling. Emulsion walls. Freestanding cooker. Built in cupboard housing combi boiler. Door to downstairs bathroom. uPVC window to the side and door leading to rear. The vendor has advised the kitchen appliances are to remain.