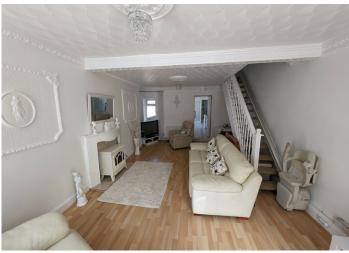

## **LOUNGE**

#### 6.44 m x 4.42 m

Entrance via a white uPVC door. Feature marble effect fire surround with hearth housing electric log burner stove. Emulsion ceiling with decorative coving. Emulsion walls. Radiator. Power points. Laminate flooring. Open plan stair case to first floor. Door to kitchen. Cupboard housing electric meter and fuse board. Dual aspect windows allowing in plenty of natural light.