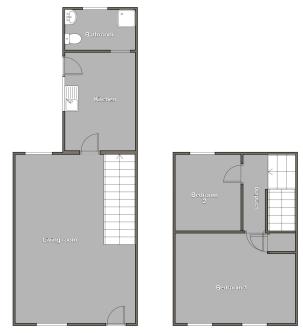

The property is to be sold with no onward chain.

A short drive away is the A470 providing access for commuters.

Accommodation: Lounge, kitchen, downstairs bathroom and two bedrooms.

01443 476419 info@tsamuel.co.uk www.tsamuel.co.uk/

## **LOUNGE**

#### 6.44 m x 4.42 m

Entrance via a white uPVC door. Feature marble effect fire surround with hearth housing electric log burner stove. Emulsion ceiling with decorative coving. Emulsion walls. Radiator. Power points. Laminate flooring. Open plan stair case to first floor. Door to kitchen. Cupboard housing electric meter and fuse board. Dual aspect windows allowing in plenty of natural light.

## **KITCHEN**

### 4.68 m x 2.95 m

Ample base and wall units in white wood with complimentary black work surface. Stainless steel sink unit. Plumbed for automatic washing machine. Artex ceiling. Emulsion walls. Freestanding cooker. Built in cupboard housing combi boiler. Door to downstairs bathroom. uPVC window to the side and door leading to rear. The vendor has advised the kitchen appliances are to remain.

## **DOWNSTAIRS BATHROOM**

#### 2.92 m x 1.91 m

Corner shower cubicle with wash hand basin and w.c. Radiator. Emulsion ceiling. Tiled walls. Laminate flooring. uPVC window to the rear with frosted glass.

## **LANDING**

Emulsion walls and ceiling. Laminate flooring. Doors leading to two bedrooms. Power points.

## **BEDROOM 1**

### 3.51 m x 4.52 m

Artex ceiling. Emulsion walls. Laminate flooring. Radiators. Power points. Door to built in storage cupboard. Two uPVC windows to the front.

## **BEDROOM 2**

 $3.07 \text{ m} \times 2.97 \text{ m}$ Artex ceiling with coving. Emulsion walls. Laminate flooring. Radiator. Power points. Attic access. uPVC window to the rear.