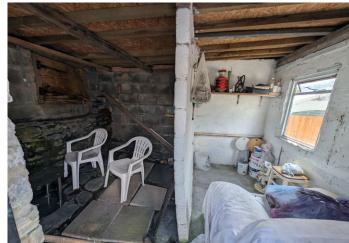

## **EXTERIOR**

Tiered exterior laid with patio slabs and decorative stones. Rear lane access. Outbuilding for storage

<u>EPC</u>