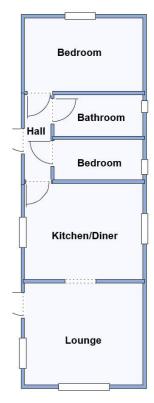

# 63 Doveshill Park, Barnes Road, Bournemouth. BH10 5AJ

This drawing has been prepared for diagrammatic purpose only. Not to scale.

## 2-Bedroom Park Home - approx 36' x 12'

Accommodation & approximate room dimensions:

- Omar Park Home circa 1994
- Entrance Hall: Laminate flooring.
- Kitchen/Diner: approx 11'8" x 9'5". Range of floor and wall cupboards. Space for cooker, space for tall fridge/freezer, washing machine & tumble dryer.
  Wall mounted combination gas boiler. Ample space for dining suite.
- Lounge: approx 11'8" x 10'1". Feature fireplace. Door to garden.
- Inner Hall: Cloaks cupboard
- Bedroom 1: approx 11'8" x 7'3". Fitted wardrobes.
- Bedroom 2: approx 8'9" x 4'.
- Bathroom: Panelled bath. Wash Basin and WC.
- Gas Central Heating (system untested)
- Small Garden laid to lawn. Metal Shed
- Parking for 1 car £15.17 per month
- Age Restriction 55+
- No Pets
- Well maintained Residential Park close to local amenities & Bournemouth Town Centre.