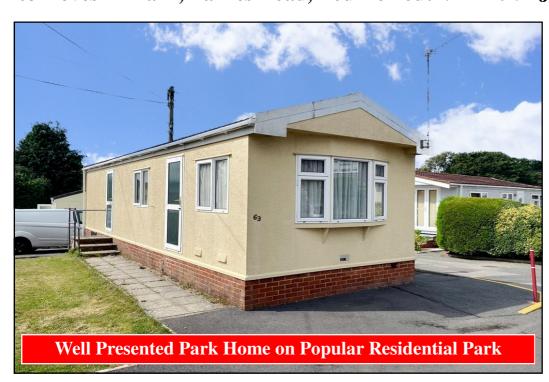

# 63 Doveshill Park, Barnes Road, Bournemouth. BH10 5AJ

This drawing has been prepared for diagrammatic purpose only. Not to scale.

## 2-Bedroom Park Home - approx 36' x 12'

Accommodation & approximate room dimensions:

- Omar Park Home circa 1994
- Entrance Hall: Laminate flooring.
- Kitchen/Diner: approx 11'8" x 9'5". Range of floor and wall cupboards. Space for cooker, space for tall fridge/freezer, washing machine & tumble dryer.
  Wall mounted combination gas boiler. Ample space for dining suite.
- Lounge: approx 11'8" x 10'1". Feature fireplace. Door to garden.
- Inner Hall: Cloaks cupboard
- Bedroom 1: approx 11'8" x 7'3". Fitted wardrobes.
- Bedroom 2: approx 8'9" x 4'.
- Bathroom: Panelled bath. Wash Basin and WC.
- Gas Central Heating (system untested)
- Small Garden laid to lawn. Metal Shed
- Parking for 1 car £15.17 per month
- Age Restriction 55+
- No Pets
- Well maintained Residential Park close to local amenities & Bournemouth Town Centre.

# **Close to Amenities**

Pitch Fee: approx £206.86 per month. Water & Sewerage £13.28 Subject to Annual Review Council Tax Band: 'A' Tenure: 1983 Mobile Homes Act Agreement

Price: £75,000