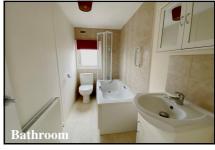

## 2-Bedroom Park Home - approx 36' x 12'

Accommodation & approximate room dimensions:

- Omar Park Home circa 1994
- Entrance Hall: Laminate flooring.
- Kitchen/Diner: approx 11'8" x 9'5". Range of floor and wall cupboards. Space for cooker, space for tall fridge/freezer, washing machine & tumble dryer.
  Wall mounted combination gas boiler. Ample space for dining suite.
- Lounge: approx 11'8" x 10'1". Feature fireplace. Door to garden.
- Inner Hall: Cloaks cupboard
- Bedroom 1: approx 11'8" x 7'3". Fitted wardrobes.
- Bedroom 2: approx 8'9" x 4'.
- Bathroom: Panelled bath. Wash Basin and WC.
- Gas Central Heating (system untested)
- Small Garden laid to lawn. Metal Shed
- Parking for 1 car £15.17 per month
- Age Restriction 55+
- No Pets
- Well maintained Residential Park close to local amenities & Bournemouth Town Centre.