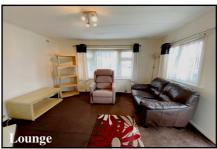

## 2-Bedroom Park Home - approx 36' x 12'

Accommodation & approximate room dimensions:

- Omar Park Home circa 1994
- Entrance Hall: Laminate flooring.
- Kitchen/Diner: approx 11'8" x 9'5". Range of floor and wall cupboards. Space for cooker, space for tall fridge/freezer, washing machine & tumble dryer.
  Wall mounted combination gas boiler. Ample space for dining suite.
- Lounge: approx 11'8" x 10'1". Feature fireplace. Door to garden.
- Inner Hall: Cloaks cupboard
- Bedroom 1: approx 11'8" x 7'3". Fitted wardrobes.
- Bedroom 2: approx 8'9" x 4'.
- Bathroom: Panelled bath. Wash Basin and WC.
- Gas Central Heating (system untested)
- Small Garden laid to lawn. Metal Shed
- Parking for 1 car £15.17 per month
- Age Restriction 55+
- No Pets
- Well maintained Residential Park close to local amenities & Bournemouth Town Centre.