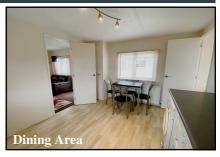

## 2-Bedroom Park Home - approx 36' x 12'

Accommodation & approximate room dimensions:

- Omar Park Home circa 1994
- Entrance Hall: Laminate flooring.
- Kitchen/Diner: approx 11'8" x 9'5". Range of floor and wall cupboards. Space for cooker, space for tall fridge/freezer, washing machine & tumble dryer.
  Wall mounted combination gas boiler. Ample space for dining suite.
- Lounge: approx 11'8" x 10'1". Feature fireplace. Door to garden.
- Inner Hall: Cloaks cupboard
- Bedroom 1: approx 11'8" x 7'3". Fitted wardrobes.
- Bedroom 2: approx 8'9" x 4'.
- Bathroom: Panelled bath. Wash Basin and WC.
- Gas Central Heating (system untested)
- Small Garden laid to lawn. Metal Shed
- Parking for 1 car £15.17 per month
- Age Restriction 55+
- No Pets
- Well maintained Residential Park close to local amenities & Bournemouth Town Centre.