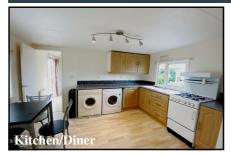

## 2-Bedroom Park Home - approx 36' x 12'

Accommodation & approximate room dimensions:

- Omar Park Home circa 1994
- Entrance Hall: Laminate flooring.
- Kitchen/Diner: approx 11'8" x 9'5". Range of floor and wall cupboards. Space for cooker, space for tall fridge/freezer, washing machine & tumble dryer. Wall mounted combination gas boiler. Ample space for dining suite.
- Lounge: approx 11'8" x 10'1". Feature fireplace. Door to garden.
- Inner Hall: Cloaks cupboard
- Bedroom 1: approx 11'8" x 7'3". Fitted wardrobes.
- Bedroom 2: approx 8'9" x 4'.
- Bathroom: Panelled bath. Wash Basin and WC.
- Gas Central Heating (system untested)
- Small Garden laid to lawn. Metal Shed
- Parking for 1 car £15.17 per month
- Age Restriction 55+
- No Pets
- Well maintained Residential Park close to local amenities & Bournemouth Town Centre.