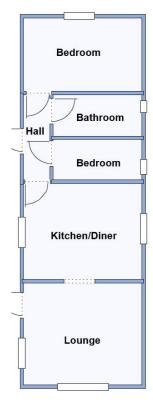

## 2-Bedroom Park Home - approx 36' x 12'

Accommodation & approximate room dimensions:

- Omar Park Home circa 1994
- Entrance Hall: Laminate flooring.
- Kitchen/Diner: approx 11'8" x 9'5". Range of floor and wall cupboards. Space for cooker, space for tall fridge/freezer, washing machine & tumble dryer. Wall mounted combination gas boiler. Ample space for dining suite.
- Lounge: approx 11'8" x 10'1". Feature fireplace. Door to garden.
- Inner Hall: Cloaks cupboard
- Bedroom 1: approx 11'8" x 7'3". Fitted wardrobes.
- Bedroom 2: approx 8'9" x 4'.
- Bathroom: Panelled bath. Wash Basin and WC.
- Gas Central Heating (system untested)
- Small Garden laid to lawn. Metal Shed
- Parking for 1 car £15.17 per month
- Age Restriction 55+
- No Pets
- Well maintained Residential Park close to local amenities & Bournemouth Town Centre.