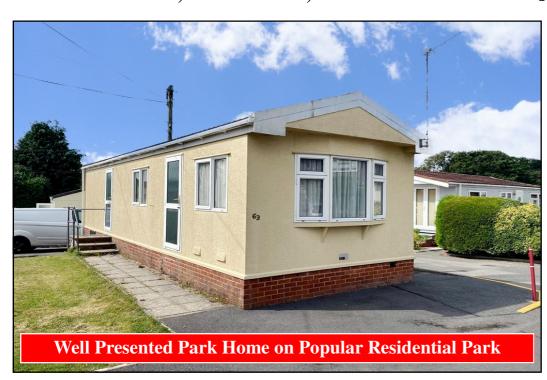

# 63 Doveshill Park, Barnes Road, Bournemouth. BH10 5AJ

This drawing has been prepared for diagrammatic purpose only. Not to scale.

## 2-Bedroom Park Home - approx 36' x 12'

Accommodation & approximate room dimensions:

- Omar Park Home circa 1994
- Entrance Hall: Laminate flooring.
- Kitchen/Diner: approx 11'8" x 9'5". Range of floor and wall cupboards. Space for cooker, space for tall fridge/freezer, washing machine & tumble dryer. Wall mounted combination gas boiler. Ample space for dining suite.
- Lounge: approx 11'8" x 10'1". Feature fireplace. Door to garden.
- Inner Hall: Cloaks cupboard
- Bedroom 1: approx 11'8" x 7'3". Fitted wardrobes.
- Bedroom 2: approx 8'9" x 4'.
- Bathroom: Panelled bath. Wash Basin and WC.
- Gas Central Heating (system untested)
- Small Garden laid to lawn. Metal Shed
- Parking for 1 car £15.17 per month
- Age Restriction 55+
- No Pets
- Well maintained Residential Park close to local amenities & Bournemouth Town Centre.

# **Close to Amenities**

Pitch Fee: approx £206.86 per month. Water & Sewerage £13.28 Subject to Annual Review Council Tax Band: 'A' Tenure: 1983 Mobile Homes Act Agreement

Price: £89,950