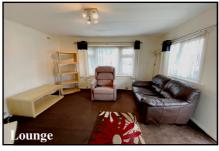

## 2-Bedroom Park Home - approx 36' x 12'

Accommodation & approximate room dimensions:

- Omar Park Home circa 1994
- Entrance Hall: Laminate flooring.
- Kitchen/Diner: approx 11'8" x 9'5". Range of floor and wall cupboards. Space for cooker, space for tall fridge/freezer, washing machine & tumble dryer. Wall mounted combination gas boiler. Ample space for dining suite.
- Lounge: approx 11'8" x 10'1". Feature fireplace. Door to garden.
- Inner Hall: Cloaks cupboard
- Bedroom 1: approx 11'8" x 7'3". Fitted wardrobes.
- Bedroom 2: approx 8'9" x 4'.
- Bathroom: Panelled bath. Wash Basin and WC.
- Gas Central Heating (system untested)
- Small Garden laid to lawn. Metal Shed
- Parking for 1 car £15.17 per month
- Age Restriction 55+
- No Pets
- Well maintained Residential Park close to local amenities & Bournemouth Town Centre.