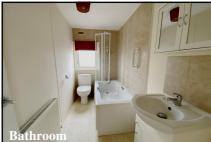

## 2-Bedroom Park Home - approx 36' x 12'

Accommodation & approximate room dimensions:

- Omar Park Home circa 1994
- Entrance Hall: Laminate flooring.
- Kitchen/Diner: approx 11'8" x 9'5". Range of floor and wall cupboards. Space for cooker, space for tall fridge/freezer, washing machine & tumble dryer. Wall mounted combination gas boiler. Ample space for dining suite.
- Lounge: approx 11'8" x 10'1". Feature fireplace. Door to garden.
- Inner Hall: Cloaks cupboard
- Bedroom 1: approx 11'8" x 7'3". Fitted wardrobes.
- Bedroom 2: approx 8'9" x 4'.
- Bathroom: Panelled bath. Wash Basin and WC.
- Gas Central Heating (system untested)
- Small Garden laid to lawn. Metal Shed
- Parking for 1 car £15.17 per month
- Age Restriction 55+
- No Pets
- Well maintained Residential Park close to local amenities & Bournemouth Town Centre.