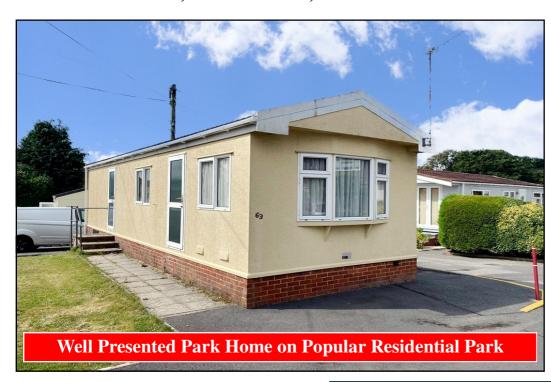

# 63 Doveshill Park, Barnes Road, Bournemouth. BH10 5AJ

This drawing has been prepared for diagrammatic purpose only. Not to scale.

## 2-Bedroom Park Home - approx 36' x 12'

Accommodation & approximate room dimensions:

- Omar Park Home circa 1994
- Entrance Hall: Laminate flooring.
- Kitchen/Diner: approx 11'8" x 9'5". Range of floor and wall cupboards. Space for cooker, space for tall fridge/freezer, washing machine & tumble dryer.
  Wall mounted combination gas boiler. Ample space for dining suite.
- Lounge: approx 11'8" x 10'1". Feature fireplace. Door to garden.
- Inner Hall: Cloaks cupboard
- Bedroom 1: approx 11'8" x 7'3". Fitted wardrobes.
- Bedroom 2: approx 8'9" x 4'.
- Bathroom: Panelled bath. Wash Basin and WC.
- Gas Central Heating (system untested)
- Small Garden laid to lawn. Metal Shed
- Parking for 1 car £15.17 per month
- Age Restriction 55+
- No Pets
- Well maintained Residential Park close to local amenities & Bournemouth Town Centre.

# **Close to Amenities**

Pitch Fee: approx £206.86 per month. Water & Sewerage £13.28 Subject to Annual Review Council Tax Band: 'A' Tenure: 1983 Mobile Homes Act Agreement

Price: £94,950