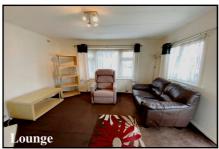

## 2-Bedroom Park Home - approx 36' x 12'

Accommodation & approximate room dimensions:

- Omar Park Home circa 1994
- Entrance Hall: Laminate flooring.
- Kitchen/Diner: approx 11'8" x 9'5". Range of floor and wall cupboards. Space for cooker, space for tall fridge/freezer, washing machine & tumble dryer.
  Wall mounted combination gas boiler. Ample space for dining suite.
- Lounge: approx 11'8" x 10'1". Feature fireplace. Door to garden.
- Inner Hall: Cloaks cupboard
- Bedroom 1: approx 11'8" x 7'3". Fitted wardrobes.
- Bedroom 2: approx 8'9" x 4'.
- Bathroom: Panelled bath. Wash Basin and WC.
- Gas Central Heating (system untested)
- Small Garden laid to lawn. Metal Shed
- Parking for 1 car £15.17 per month
- Age Restriction 55+
- No Pets
- Well maintained Residential Park close to local amenities & Bournemouth Town Centre.