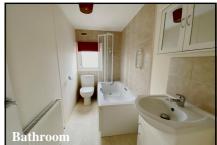

## 2-Bedroom Park Home - approx 36' x 12'

Accommodation & approximate room dimensions:

- Omar Park Home circa 1994
- Entrance Hall: Laminate flooring.
- Kitchen/Diner: approx 11'8" x 9'5". Range of floor and wall cupboards. Space for cooker, space for tall fridge/freezer, washing machine & tumble dryer.
  Wall mounted combination gas boiler. Ample space for dining suite.
- Lounge: approx 11'8" x 10'1". Feature fireplace. Door to garden.
- Inner Hall: Cloaks cupboard
- Bedroom 1: approx 11'8" x 7'3". Fitted wardrobes.
- Bedroom 2: approx 8'9" x 4'.
- Bathroom: Panelled bath. Wash Basin and WC.
- Gas Central Heating (system untested)
- Small Garden laid to lawn. Metal Shed
- Parking for 1 car £15.17 per month
- Age Restriction 55+
- No Pets
- Well maintained Residential Park close to local amenities & Bournemouth Town Centre.