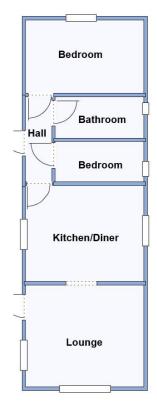

# 63 Doveshill Park, Barnes Road, Bournemouth. BH10 5AJ

This drawing has been prepared for diagrammatic purpose only. Not to scale.

## 2-Bedroom Park Home - approx 36' x 12'

Accommodation & approximate room dimensions:

- Omar Park Home circa 1994
- Entrance Hall: Laminate flooring.
- Kitchen/Diner: approx 11'8" x 9'5". Range of floor and wall cupboards. Space for cooker, space for tall fridge/freezer, washing machine & tumble dryer.
  Wall mounted combination gas boiler. Ample space for dining suite.
- Lounge: approx 11'8" x 10'1". Feature fireplace. Door to garden.
- Inner Hall: Cloaks cupboard
- Bedroom 1: approx 11'8" x 7'3". Fitted wardrobes.
- Bedroom 2: approx 8'9" x 4'.
- Bathroom: Panelled bath. Wash Basin and WC.
- Gas Central Heating (system untested)
- Small Garden laid to lawn. Metal Shed
- Parking for 1 car £15.17 per month
- Age Restriction 55+
- No Pets
- Well maintained Residential Park close to local amenities & Bournemouth Town Centre.