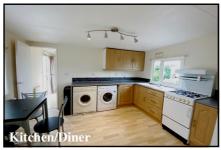

## 2-Bedroom Park Home - approx 36' x 12'

Accommodation & approximate room dimensions:

- Omar Park Home circa 1994
- Entrance Hall: Laminate flooring.
- Kitchen/Diner: approx 11'8" x 9'5". Range of floor and wall cupboards. Space for cooker, space for tall fridge/freezer, washing machine & tumble dryer.
  Wall mounted combination gas boiler. Ample space for dining suite.
- Lounge: approx 11'8" x 10'1". Feature fireplace. Door to garden.
- Inner Hall: Cloaks cupboard
- Bedroom 1: approx 11'8" x 7'3". Fitted wardrobes.
- Bedroom 2: approx 8'9" x 4'.
- Bathroom: Panelled bath. Wash Basin and WC.
- Gas Central Heating (system untested)
- Small Garden laid to lawn. Metal Shed
- Parking for 1 car £15.17 per month
- Age Restriction 55+
- No Pets
- Well maintained Residential Park close to local amenities & Bournemouth Town Centre.