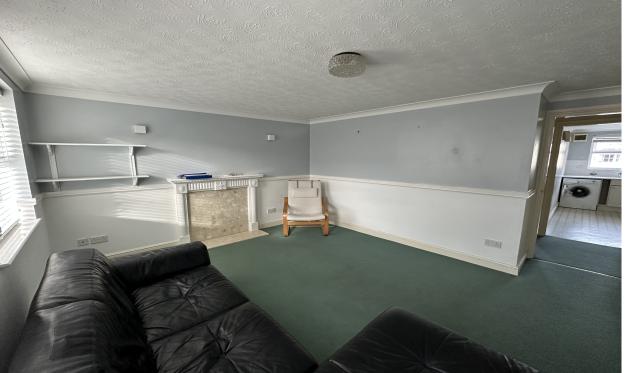

## Email: enquiries@covagent.co.uk Call 02476 258492 Website: www.covagent.co.uk

|               | · · · · · · · · · · · · · · · · · · ·                                                                                                                                                                                                                       |
|---------------|-------------------------------------------------------------------------------------------------------------------------------------------------------------------------------------------------------------------------------------------------------------|
| Entrance Hall | Carpeted with secure entry telephone, coved cornice<br>and airing cupboard housing the lagged hot water<br>cylinder fitted with an immersion heater.                                                                                                        |
| Lounge        | 4.06 x 3.56 - (13'4" x 11'8") carpeted with focal fireplace<br>surround with marble insert and hearth two sealed unit<br>double glazed windows, two wall light points, faux leather<br>sofa, slimline night storage heater, coved cornice and<br>dado rail. |
| Kitchen       | 3.96 x 1.98 - (13'0" x 6'6") with vinyl flooring and range<br>of base units with built in oven and ceramic hob.<br>Washing machine and fridge/freezer, sealed unit double<br>glazed window, electric extractor fan and coved cornice.                       |
| Bedroom       | 3.05 x 3.96 - (10'0" x 13'0") carpeted with two single<br>fronted fitted wardrobes with a range of three double<br>fronted high level cupboards adjoining, slimline night<br>storage heater, sealed unit double glazed window and<br>coved cornice.         |
| Bathroom      | Having a white suite consisting of a panelled bath with<br>electric shower over, pedestal wash basin, low level WC.<br>Wall mounted electric light/shaver point, electric extractor<br>fan and 'Dimplex' wall mounted electric heater.                      |
| Outside       | Communal parking available to the front of the property.                                                                                                                                                                                                    |

Set back just a short walk away from the bustling Earlsdon Street with local shops, amenities, bars and eateries this 1 Bedroom property, situated on the 1st floor, is part of a 3 storey purpose built block.

Offered Part-Furnished the property comprises of Hallway, Lounge, Kitchen with Appliances, Bedroom with Built-In Storage and Bathroom and benefits from Security Entryphone system and Off Street Parking.