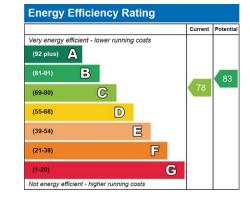

| RENT: £775 pcm              | BILLS NOT INCLUDED         |
|-----------------------------|----------------------------|
| AVAILABLE FROM: Mid January | RENTAL TERM: Long Term     |
| SECURITY DEPOSIT: £894.23   | HOLDING DEPOSIT: £178.84 * |
| COUNCIL TAX BAND: A         | EPC RATING: C              |

## Email: enquiries@covagent.co.uk Call 024 76 258492

Website: www.covagent.co.uk

Correspondence address: Friars House, Manor House Drive, Coventry CV1 2TE

EPC