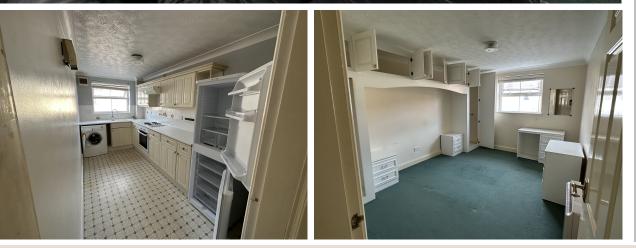

## Email: enquiries@covagent.co.uk Call 02476 258492 Website: www.covagent.co.uk

|               | · · · · · · · · · · · · · · · · · · ·                                                                                                                                                                                                                       |
|---------------|-------------------------------------------------------------------------------------------------------------------------------------------------------------------------------------------------------------------------------------------------------------|
| Entrance Hall | Carpeted with secure entry telephone, coved cornice<br>and airing cupboard housing the lagged hot water<br>cylinder fitted with an immersion heater.                                                                                                        |
| Lounge        | 4.06 x 3.56 - (13'4" x 11'8") carpeted with focal fireplace<br>surround with marble insert and hearth two sealed unit<br>double glazed windows, two wall light points, faux leather<br>sofa, slimline night storage heater, coved cornice and<br>dado rail. |
| Kitchen       | 3.96 x 1.98 - (13'0" x 6'6") with vinyl flooring and range<br>of base units with built in oven and ceramic hob.<br>Washing machine and fridge/freezer, sealed unit double<br>glazed window, electric extractor fan and coved cornice.                       |
| Bedroom       | 3.05 x 3.96 - (10'0" x 13'0") carpeted with two single<br>fronted fitted wardrobes with a range of three double<br>fronted high level cupboards adjoining, slimline night<br>storage heater, sealed unit double glazed window and<br>coved cornice.         |
| Bathroom      | Having a white suite consisting of a panelled bath with<br>electric shower over, pedestal wash basin, low level WC.<br>Wall mounted electric light/shaver point, electric extractor<br>fan and 'Dimplex' wall mounted electric heater.                      |
| Outside       | Communal parking available to the front of the property.                                                                                                                                                                                                    |

Offered Part-Furnished the property comprises of Hallway, Lounge, Kitchen with Appliances, Bedroom with Built-In Storage and Bathroom and benefits from Security Entryphone system and Off Street Parking.