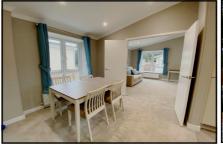

## 2-Bedroom Park Home - approx 45' x 20'

Accommodation & approximate room dimensions:

- Kitchen/Diner: approx 18'9" x 13'2"max. Superb kitchen/diner having an excellent range of base & wall cupboards. Built-in oven, hob & cooker hood. Integrated fridge/freezer, dishwasher & washing machine. Cupboard housing combination gas boiler. Vaulted ceiling. Door to garden.
- Lounge: aprox 18'9" x 11'8". Feature fireplace
- Inner Hall
- Study: approx 6'3" x 4'5". Fitted desk unit.
- Bedroom 1: approx 9'3" x 8'6" PLUS:
- Dressing Area with fitted wardrobes
- En-Suite Shower Room
- Bedroom 2: approx 10'6" x 9'1". Fitted wardrobe
- Bathroom: Luxury suite comprising panelled bath.
  Vanity wash basin & WC. Chrome towel rail.
- Central Heating, Double-Glazing & LED Lighting
- Parking on Plot + Garden & Gated rear access.
- Age Restriction 50+ Pets Considered
- Residents Members Club on Park
- Popular Park between Ringwood & Ferndown and adjacent to protected forestry land. Useful convenience store in neighbouring holiday park.