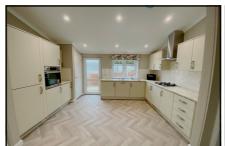

## 2-Bedroom Park Home - approx 45' x 20'

Accommodation & approximate room dimensions:

- Kitchen/Diner: approx 18'9" x 13'2"max. Superb kitchen/diner having an excellent range of base & wall cupboards. Built-in oven, hob & cooker hood. Integrated fridge/freezer, dishwasher & washing machine. Cupboard housing combination gas boiler. Vaulted ceiling. Door to garden.
- Lounge: aprox 18'9" x 11'8". Feature fireplace
- Inner Hall
- Study: approx 6'3" x 4'5". Fitted desk unit.
- Bedroom 1: approx 9'3" x 8'6" PLUS:
- Dressing Area with fitted wardrobes
- En-Suite Shower Room
- Bedroom 2: approx 10'6" x 9'1". Fitted wardrobe
- Bathroom: Luxury suite comprising panelled bath.
  Vanity wash basin & WC. Chrome towel rail.
- Central Heating, Double-Glazing & LED Lighting
- Parking on Plot + Garden & Gated rear access.
- Age Restriction 50+ Pets Considered
- Residents Members Club on Park
- Popular Park between Ringwood & Ferndown and adjacent to protected forestry land. Useful convenience store in neighbouring holiday park.