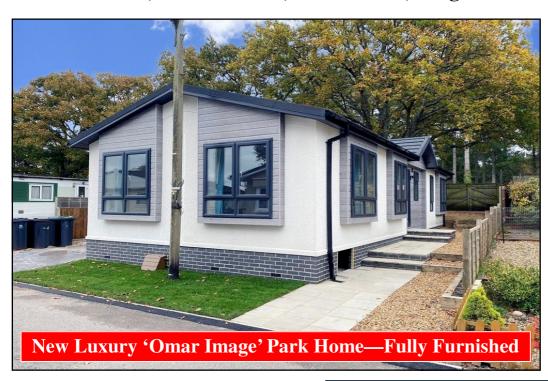

# 69 The Avenue, Oaktree Park, St Leonards, Ringwood. BH24 2RJ

This drawing has been prepared for diagrammatic purpose only. Not to scale.

## 2-Bedroom Park Home - approx 45' x 20'

Accommodation & approximate room dimensions:

- Kitchen/Diner: approx 18'9" x 13'2"max. Superb kitchen/diner having an excellent range of base & wall cupboards. Built-in oven, hob & cooker hood. Integrated fridge/freezer, dishwasher & washing machine. Cupboard housing combination gas boiler. Vaulted ceiling. Door to garden.
- Lounge: aprox 18'9" x 11'8". Feature fireplace
- Inner Hall
- Study: approx 6'3" x 4'5". Fitted desk unit.
- Bedroom 1: approx 9'3" x 8'6" PLUS:
- Dressing Area with fitted wardrobes
- En-Suite Shower Room
- Bedroom 2: approx 10'6" x 9'1". Fitted wardrobe
- Bathroom: Luxury suite comprising panelled bath.
  Vanity wash basin & WC. Chrome towel rail.
- Central Heating, Double-Glazing & LED Lighting
- Parking on Plot + Garden & Gated rear access.
- Age Restriction 50+ Pets Considered
- Residents Members Club on Park
- Popular Park between Ringwood & Ferndown and adjacent to protected forestry land. Useful convenience store in neighbouring holiday park.

# 'Popular 'Pet Friendly' Park

Pitch Fee: approx £238.65 per month Subject to Annual Review Council Tax Band: 'A' Tenure:

**Tenure: 1983 Mobile Homes Act Agreement** 

Price: £279,950