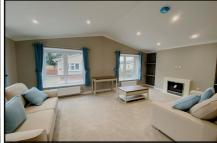

## 2-Bedroom Park Home - approx 45' x 20'

Accommodation & approximate room dimensions:

- Kitchen/Diner: approx 18'9" x 13'2"max. Superb kitchen/diner having an excellent range of base & wall cupboards. Built-in oven, hob & cooker hood. Integrated fridge/freezer, dishwasher & washing machine. Cupboard housing combination gas boiler. Vaulted ceiling. Door to garden.
- Lounge: aprox 18'9" x 11'8". Feature fireplace
- Inner Hall
- Study: approx 6'3" x 4'5". Fitted desk unit.
- Bedroom 1: approx 9'3" x 8'6" PLUS:
- Dressing Area with fitted wardrobes
- En-Suite Shower Room
- Bedroom 2: approx 10'6" x 9'1". Fitted wardrobe
- Bathroom: Luxury suite comprising panelled bath.
  Vanity wash basin & WC. Chrome towel rail.
- Central Heating, Double-Glazing & LED Lighting
- Parking on Plot + Garden & Gated rear access.
- Age Restriction 50+ Pets Considered
- Residents Members Club on Park
- Popular Park between Ringwood & Ferndown and adjacent to protected forestry land. Useful convenience store in neighbouring holiday park.