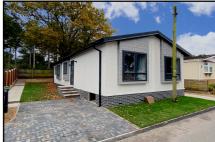

# 69 The Avenue, Oaktree Park, St Leonards, Ringwood. BH24 2RJ

This drawing has been prepared for diagrammatic purpose only. Not to scale.

## 2-Bedroom Park Home - approx 45' x 20'

Accommodation & approximate room dimensions:

- Kitchen/Diner: approx 18'9" x 13'2"max. Superb kitchen/diner having an excellent range of base & wall cupboards. Built-in oven, hob & cooker hood. Integrated fridge/freezer, dishwasher & washing machine. Cupboard housing combination gas boiler. Vaulted ceiling. Door to garden.
- Lounge: aprox 18'9" x 11'8". Feature fireplace
- Inner Hall
- Study: approx 6'3" x 4'5". Fitted desk unit.
- Bedroom 1: approx 9'3" x 8'6" PLUS:
- Dressing Area with fitted wardrobes
- En-Suite Shower Room
- Bedroom 2: approx 10'6" x 9'1". Fitted wardrobe
- Bathroom: Luxury suite comprising panelled bath.
  Vanity wash basin & WC. Chrome towel rail.
- Central Heating, Double-Glazing & LED Lighting
- Parking on Plot + Garden & Gated rear access.
- Age Restriction 50+ Pets Considered
- Residents Members Club on Park
- Popular Park between Ringwood & Ferndown and adjacent to protected forestry land. Useful convenience store in neighbouring holiday park.

# 'Popular 'Pet Friendly' Park

Pitch Fee: approx £238.65 per month Subject to Annual Review Council Tax Band: 'A' Tenure:

**Tenure: 1983 Mobile Homes Act Agreement** 

Price: £279,950