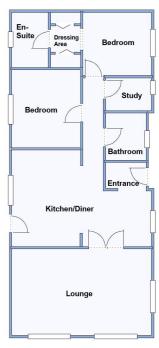

## 2-Bedroom Park Home - approx 45' x 20'

Accommodation & approximate room dimensions:

- Kitchen/Diner: approx 18'9" x 13'2"max. Superb kitchen/diner having an excellent range of base & wall cupboards. Built-in oven, hob & cooker hood. Integrated fridge/freezer, dishwasher & washing machine. Cupboard housing combination gas boiler. Vaulted ceiling. Door to garden.
- Lounge: aprox 18'9" x 11'8". Feature fireplace
- Inner Hall
- Study: approx 6'3" x 4'5". Fitted desk unit.
- Bedroom 1: approx 9'3" x 8'6" PLUS:
- Dressing Area with fitted wardrobes
- En-Suite Shower Room
- Bedroom 2: approx 10'6" x 9'1". Fitted wardrobe
- Bathroom: Luxury suite comprising panelled bath.
  Vanity wash basin & WC. Chrome towel rail.
- Central Heating, Double-Glazing & LED Lighting
- Parking on Plot + Garden & Gated rear access.
- Age Restriction 50+ Pets Considered
- Residents Members Club on Park
- Popular Park between Ringwood & Ferndown and adjacent to protected forestry land. Useful convenience store in neighbouring holiday park.