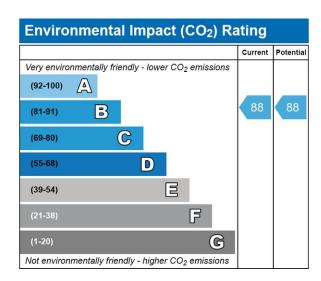

| Energy Efficiency Rating                    |     |   |         |           |
|---------------------------------------------|-----|---|---------|-----------|
|                                             |     |   | Current | Potential |
| Very energy efficient - lower running cos   | sts |   |         |           |
| (92-100)                                    |     |   |         |           |
| (81-91)                                     |     |   | 85      | 85        |
| (69-80)                                     |     |   |         |           |
| (55-68) D                                   |     |   |         |           |
| (39-54)                                     |     |   |         |           |
| (21-38)                                     | F   |   |         |           |
| (1-20)                                      |     | G |         |           |
| Not energy efficient - higher running costs |     |   |         |           |