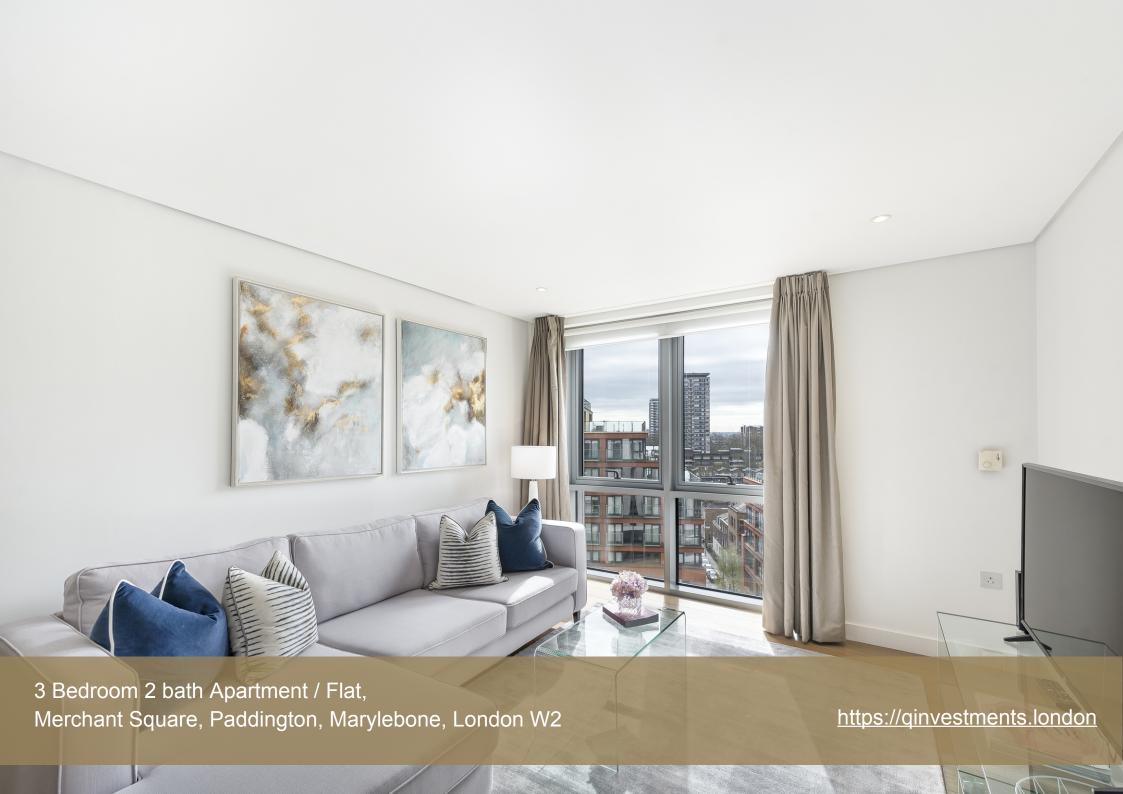

3 Bedroom Apartment in Merchant Square, Paddington, Marylebone, London W2.

- 944 sq ft
- Video and virtual walk-through available
- AC/comfort cooling
- lift
- luxury furniture and fully fitted kitchen
- porter and building manager on site
- 24/7 emergency line
- underground Parking

### Merchant Square, Paddington, Marylebone, London W2

Are you ready for a slice of luxury living in one of London's most desirable locations? Introducing a stunning 3 bedroom apartment in the heart of Paddington, just moments away from Hyde Park and Mayfair.

This beautiful 944 sq ft apartment is furnished with top-of-the-line furniture, making it the epitome of sophisticated living. A virtual walk-through of the property is available, allowing you to explore every corner of this magnificent apartment from the comfort of your own home.

The property is equipped with AC/comfort cooling and is located in a modern building with a lift and porter service, ensuring your comfort and security. You will also have access to 24/7 emergency support, giving you peace of mind at all times. And with underground parking included, you can rest assured that your vehicle is safe and secure.