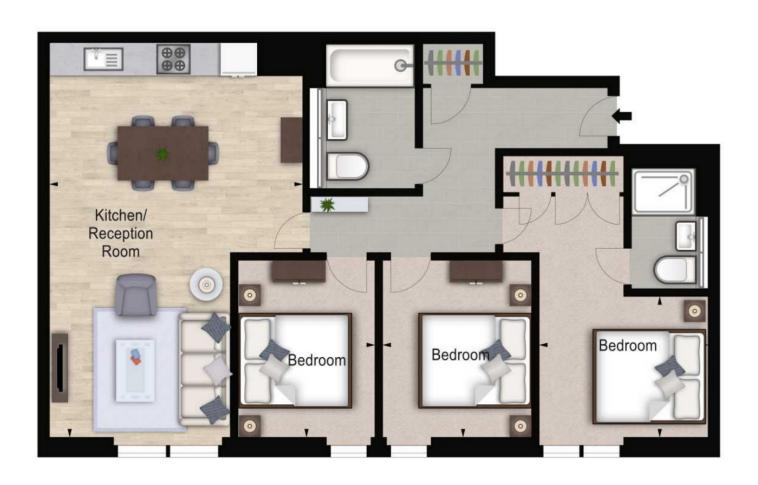

3 Bedroom Apartment in Merchant Square, Paddington, Marylebone, London W2.

- 944 sq ft
- Video and virtual walk-through available
- AC/comfort cooling
- lift
- luxury furniture and fully fitted kitchen
- porter and building manager on site
- 24/7 emergency line
- underground Parking

This beautiful 944 sq ft apartment is furnished with top-of-the-line furniture, making it the epitome of sophisticated living. A virtual walk-through of the property is available, allowing you to explore every corner of this magnificent apartment from the comfort of your own home.