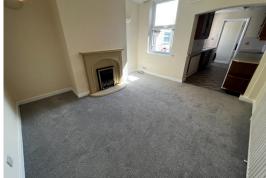

#### Lounge

3.86 m x 3.41 m (12'8" x 11'2") UPVC window and door to front, radiator, feature fireplace, laminate flooring, door to inner hallway