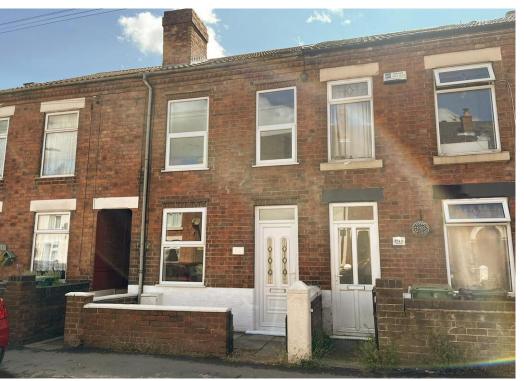

### Ray Street, Heanor, Derbyshire , DE75 7GL £127,000

# FEATURES:

- THREE BEDROOMS
- TERRACE PROPERTY
- TWO RECEPTION ROOMS
- REFITTED CARPETS THROUGHOUT
- SOLAR PANELS
- REAR GARDEN WITH GARDEN SHED
- OFFERED WITH NO UPWARD CHAIN
- GAS CENTRAL HEATING
- UPVC DOUBLE GLAZED
- IDEAL FOR THE FIRST TIME BUYER