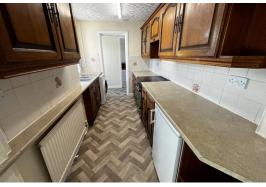

#### Kitchen

3.02 m x 1.73 m (9'11" x 5'8") UPVC window to side, fitted kitchen comprising of base and wall units with roll top work surface, sink unit, part tiled walls, radiator, washing machine, fridge, integrated oven, hob and extractor above, vinyl flooring, door to rear hall.