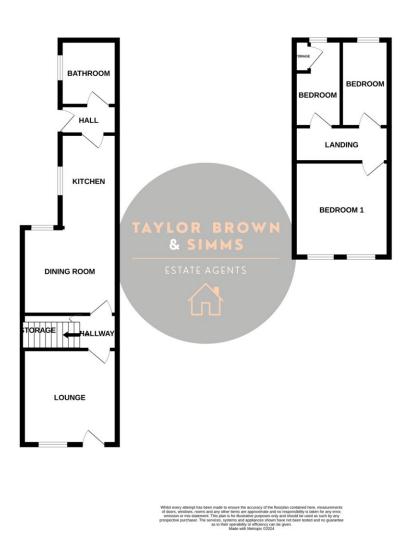

#### Lounge

3.86 m x 3.41 m (12'8" x 11'2") UPVC window and door to front, radiator, feature fireplace, laminate flooring, door to inner hallway

#### Inner hallway

Storage cupboard, fitted carpet, stairs to first floor, door to dining room.

#### **Dining Room**

3.71 m x 3.82 m (12'2" x 12'6") UPVC window to rear, radiator, feature fireplace with electric fire, opening to kitchen

#### Kitchen

3.02 m x 1.73 m (9'11" x 5'8") UPVC window to side, fitted kitchen comprising of base and wall units with roll top work surface, sink unit, part tiled walls, radiator, washing machine, fridge, integrated oven, hob and extractor above, vinyl flooring, door to rear hall.

#### **Rear Hall**

UPVC door to rear garden, door to bathroom, vinyl floor, loft access point.

#### Bathroom

UPVC window to rear aspect, three piece suite comprising of panelled bath with shower above and shower screen, WC, pedestal hand wash basin, fully tiled walls, tiled flooring, radiator.

First floor landing Doors to bedrooms.

Bedroom One 4.24 m x 3.40 m (13'11" x 11'2") Two UPVC windows to front aspect, radiator, fitted carpet.

#### Bedroom Two

3.85 m x 2.22 m (12'8" x 7'3") UPVC window to rear aspect, radiator, fitted carpet.

#### **Bedroom Three**

2.60 in x 3.92 in (0'3" x 0'4") UPVC window to rear, radiator, fitted carpet, cupboard housing the boiler.