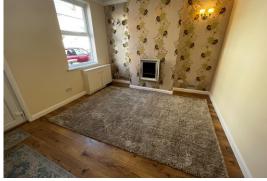

#### **Dining Room**

3.71 m x 3.82 m (12'2" x 12'6") UPVC window to rear, radiator, feature fireplace with electric fire, opening to kitchen