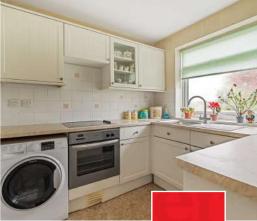

## **Features**

- Entrance Hall
- Living Room with door to private West facing balcony
- Kitchen
- Master Bedroom with fitted Wardrobes
- Further Double Bedroom with fitted wardrobe
- Shower Room
- Communal gardens
- Garage
- Electric storage heating
- Double glazing
- Lease term 998 years from 22/12/76, 950 years remaining
- Current Ground Rent £0
- Current Service Charge £960 pa
- · Council tax band B