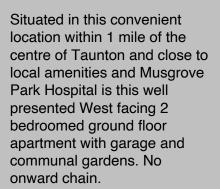

Flat 1 Haseley Court Ferndown Close, Taunton TA1 4TL £180,000

## Flat 1, Haseley Court, Ferndown Close, Taunton, TA1 4TL

Approximate Area = 622 sq ft / 57.8 sq m



















Viewing strictly through the selling agents:

## **Robert Cooney**

Corporation Street, Taunton, Somerset TA1 4AW

Telephone 01823 230 230

E-mail taunton@robertcooney.co.uk

Website:robertcooney.co.uk

## **Features**

- Entrance Hall
- Living Room with door to private West facing balcony
- Kitchen
- Master Bedroom with fitted Wardrobes
- Further Double Bedroom with fitted wardrobe
- Shower Room
- Communal gardens
- Garage
- Electric storage heating
- Double glazing
- Lease term 998 years from 22/12/76, 950 years remaining
- Current Ground Rent £0
- Current Service Charge £960 pa
- · Council tax band B