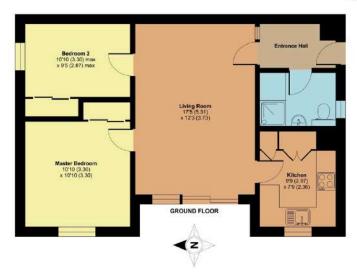

## Flat 1, Haseley Court, Ferndown Close, Taunton, TA1 4TL

Approximate Area = 622 sq ft / 57.8 sq m

Viewing strictly through the selling agents:

## **Features**

- Entrance Hall
- Living Room with door to private West facing balcony
- Kitchen
- Master Bedroom with fitted Wardrobes
- Further Double Bedroom with fitted wardrobe
- Shower Room
- Communal gardens
- Garage
- Electric storage heating
- Double glazing
- Lease term 998 years from 22/12/76, 950 years remaining
- Current Ground Rent £0
- Current Service Charge £960 pa
- · Council tax band B