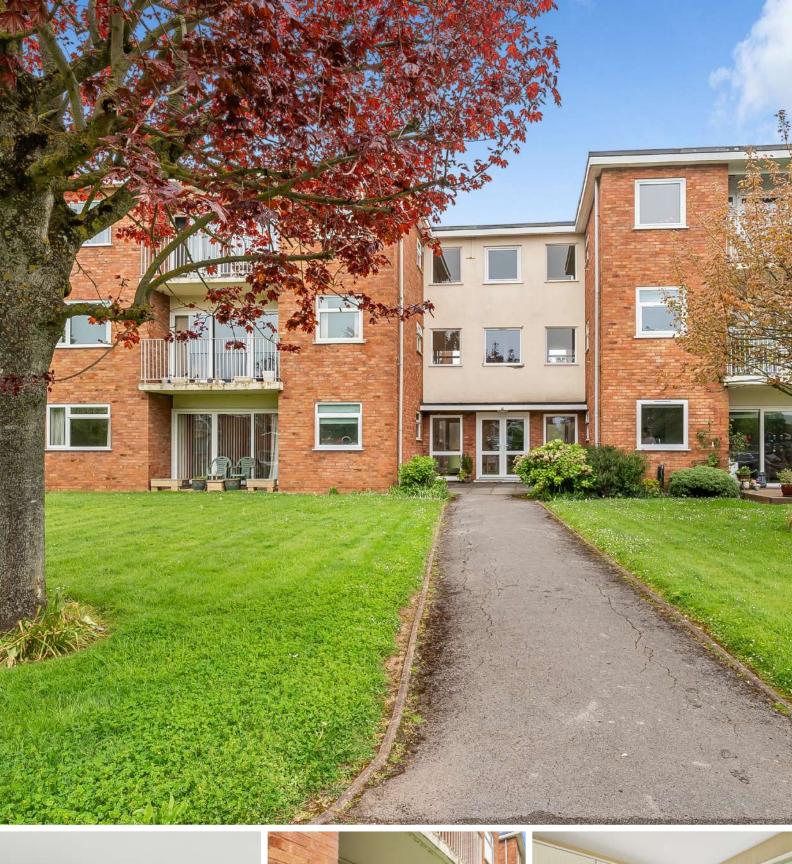

Flat 1 Haseley Court Ferndown Close, Taunton TA1 4TL £180,000

## Flat 1, Haseley Court, Ferndown Close, Taunton, TA1 4TL

Approximate Area = 622 sq ft / 57.8 sq m

Viewing strictly through the selling agents:

## **Features**

- Entrance Hall
- Living Room with door to private West facing balcony
- Kitchen
- Master Bedroom with fitted Wardrobes
- Further Double Bedroom with fitted wardrobe
- Shower Room
- Communal gardens
- Garage
- Electric storage heating
- Double glazing
- Lease term 998 years from 22/12/76, 950 years remaining
- Current Ground Rent £0
- Current Service Charge £960 pa
- · Council tax band B