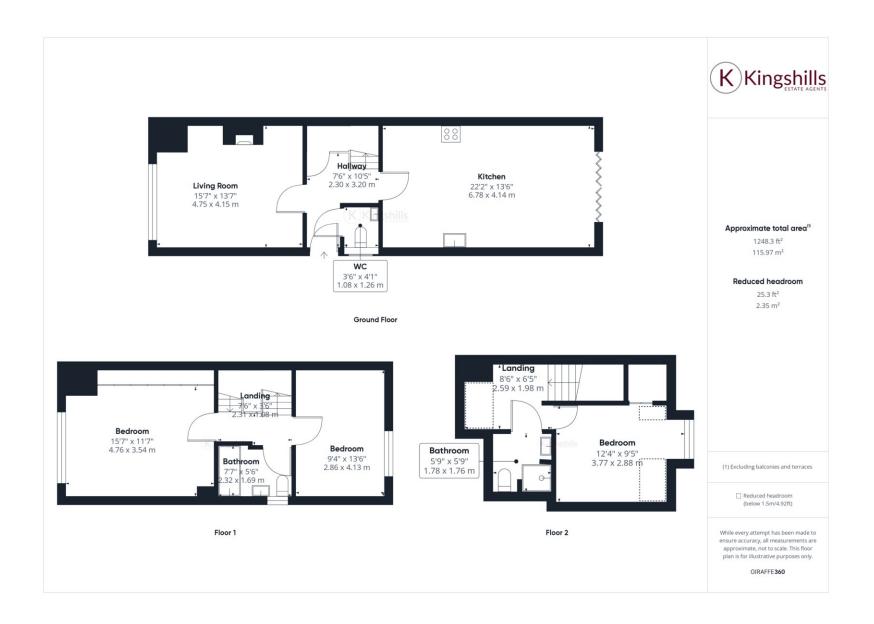

## **Property Features**

- Stunning Semi Detached Home
- 3 Good Sized Bedrooms
- · Principal with En Suite
- · Modern Bathroom and Downstairs WC
- Light & Spacious Living Room with Countryside Views

- Modern Kitchen with Central Island
- · Bifold Doors onto Garden
- Ample Driveway Parking
- Close to Hughenden Park for Countryside Walks
- EPC B / Council Tax Band E

## **Full Description**

This stunning semi-detached house is located in the highly sought-after area of Hughenden surrounded in countryside. With its beautiful exterior, this property represents the epitome of modern living. Spanning over three floors, this family-friendly house boasts three bedrooms and two bathrooms as well as a downstairs WC.

Upon entering the property, you are greeted with a spacious hallway which has a practical WC for convenience. With large windows with views over the open countryside beyond and a cosy wood burner, the generously proportioned living room is the perfect place to relax with family and friends. The property's highlight is undoubtedly the breathtaking kitchen/diner with generous family space. Featuring a large central island, plenty of cabinets, elegant countertops, a striking skylight, and bifold doors that open to the garden, this area is truly a fantastic space where you'll enjoy entertaining friends and family.

There are three spacious bedrooms, two of which are located on the first floor. The family bathroom is tastefully designed with modern fittings and fixtures, creating a relaxing ambience. The principal bedroom is situated on the upper level and benefits from a generous landing area, and has the benefit of an en suite shower room.