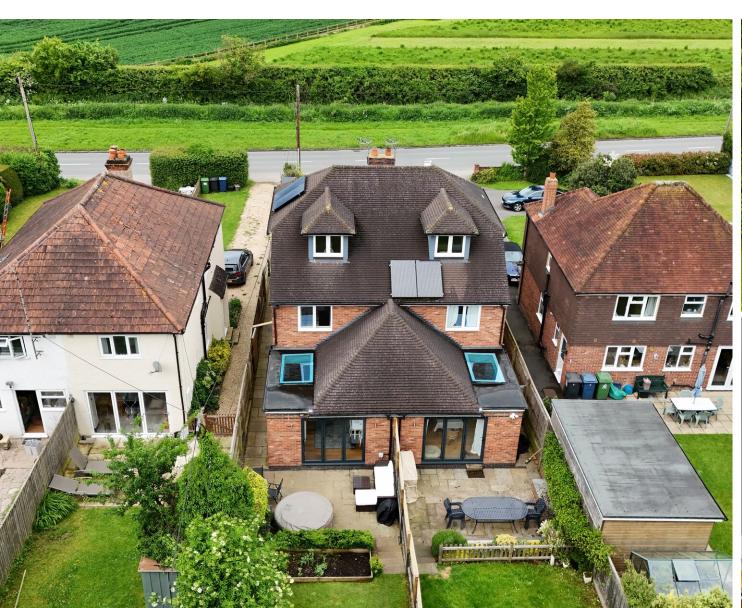

## **Full Description**

This stunning semi-detached house is located in the highly sought-after area of Hughenden surrounded in countryside. With its beautiful exterior, this property represents the epitome of modern living. Spanning over three floors, this family-friendly house boasts three bedrooms and two bathrooms as well as a downstairs WC.

This house offers ample outdoor space, including a large south facing rear garden, perfect for entertaining guests, barbecues or just enjoying the sunshine. The property also has a wealth of driveway off-street parking.

In addition to the property's captivating features, the location in Hughenden Valley offers a lifestyle that combines stunning countryside with the convenience of being located close to the town of High Wycombe. Hughenden is steeped in history and natural beauty, boasting picturesque landscapes that invite residents to explore and connect with nature. For those who appreciate historical significance, the nearby National Trust Hughenden Manor, the former residence of The Victorian Prime Minister Benjamin Disraeli, is only a mile away and definitely worth a visit.