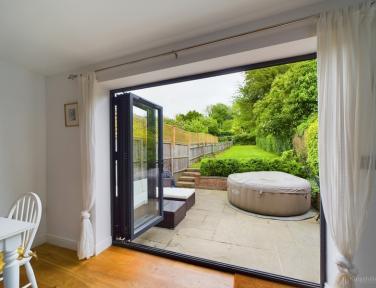

Upon entering the property, you are greeted with a spacious hallway which has a practical WC for convenience. With large windows with views over the open countryside beyond and a cosy wood burner, the generously proportioned living room is the perfect place to relax with family and friends. The property's highlight is undoubtedly the breathtaking kitchen/diner with generous family space. Featuring a large central island, plenty of cabinets, elegant countertops, a striking skylight, and bifold doors that open to the garden, this area is truly a fantastic space where you'll enjoy entertaining friends and family.

This house offers ample outdoor space, including a large south facing rear garden, perfect for entertaining guests, barbecues or just enjoying the sunshine. The property also has a wealth of driveway off-street parking.