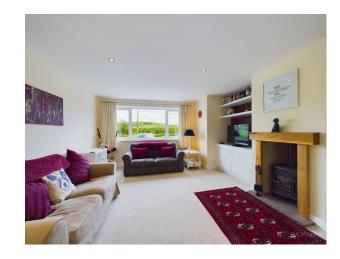

Upon entering the property, you are greeted with a spacious hallway which has a practical WC for convenience. With large windows with views over the open countryside beyond and a cosy wood burner, the generously proportioned living room is the perfect place to relax with family and friends. The property's highlight is undoubtedly the breathtaking kitchen/diner with generous family space. Featuring a large central island, plenty of cabinets, elegant countertops, a striking skylight, and bifold doors that open to the garden, this area is truly a fantastic space where you'll enjoy entertaining friends and family.