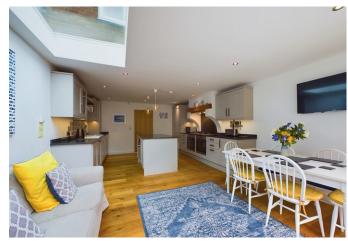

Upon entering the property, you are greeted with a spacious hallway which has a practical WC for convenience. With large windows with views over the open countryside beyond and a cosy wood burner, the generously proportioned living room is the perfect place to relax with family and friends. The property's highlight is undoubtedly the breathtaking kitchen/diner with generous family space. Featuring a large central island, plenty of cabinets, elegant countertops, a striking skylight, and bifold doors that open to the garden, this area is truly a fantastic space where you'll enjoy entertaining friends and family.