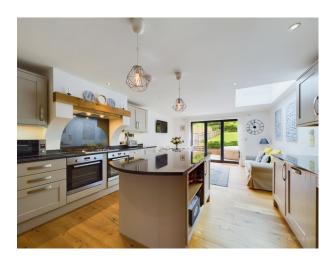

Upon entering the property, you are greeted with a spacious hallway which has a practical WC for convenience. With large windows with views over the open countryside beyond and a cosy wood burner, the generously proportioned living room is the perfect place to relax with family and friends. The property's highlight is undoubtedly the breathtaking kitchen/diner with generous family space. Featuring a large central island, plenty of cabinets, elegant countertops, a striking skylight, and bifold doors that open to the garden, this area is truly a fantastic space where you'll enjoy entertaining friends and family.