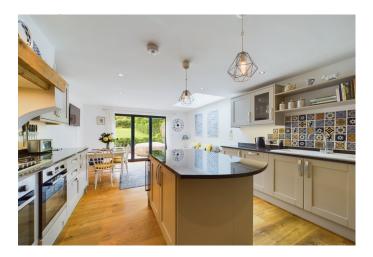

Upon entering the property, you are greeted with a spacious hallway which has a practical WC for convenience. With large windows with views over the open countryside beyond and a cosy wood burner, the generously proportioned living room is the perfect place to relax with family and friends. The property's highlight is undoubtedly the breathtaking kitchen/diner with generous family space. Featuring a large central island, plenty of cabinets, elegant countertops, a striking skylight, and bifold doors that open to the garden, this area is truly a fantastic space where you'll enjoy entertaining friends and family.