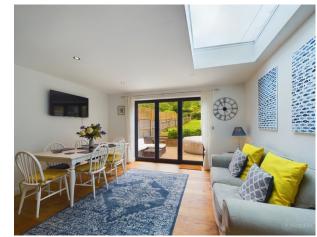

Upon entering the property, you are greeted with a spacious hallway which has a practical WC for convenience. With large windows with views over the open countryside beyond and a cosy wood burner, the generously proportioned living room is the perfect place to relax with family and friends. The property's highlight is undoubtedly the breathtaking kitchen/diner with generous family space. Featuring a large central island, plenty of cabinets, elegant countertops, a striking skylight, and bifold doors that open to the garden, this area is truly a fantastic space where you'll enjoy entertaining friends and family.