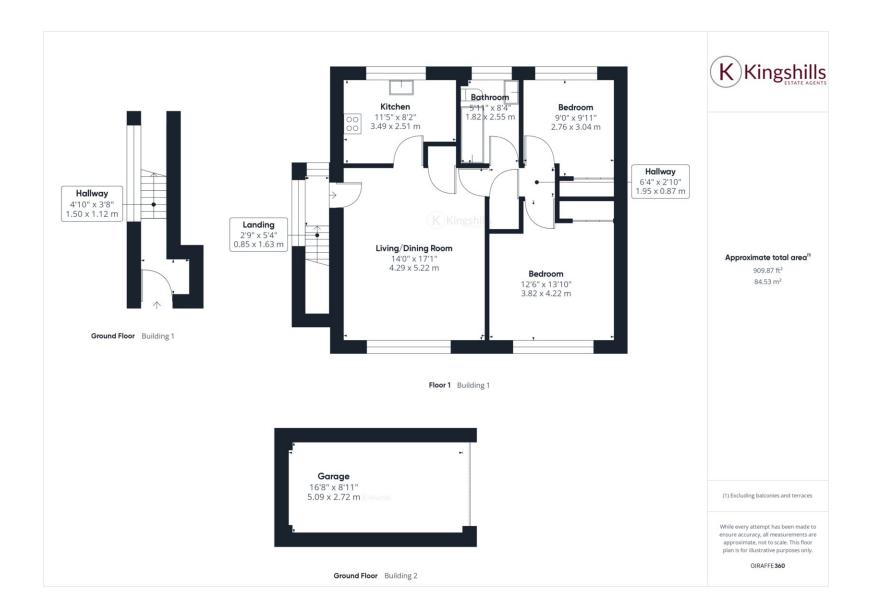

## **Property Features**

- First floor maisonette
- · Located within a stones throw of Tom Burts Hill
- Close to Town centre
- Living/Dining area
- Re-fitted stylish kitchen

- Private garden
- Modern Family Bathroom
- Garage
- Two bedrooms
- Close to country walks

## Full Description

Welcome to this charming maisonette located in Poets Corner, High Wycombe, Buckinghamshire. Nestled in a desirable area close to Tom Burts Hill and the town centre, this delightful property offers a perfect blend of comfort and convenience.

As you step inside, you're greeted by a beautifully presented interior that exudes warmth and character. The maisonette boasts two generously sized bedrooms, providing ample space for relaxation and rest. The layout is designed to optimize functionality while maintaining a cosy atmosphere throughout.

The property features a well-appointed bathroom, providing modern amenities and a tranquil space for your daily routines. Whether you're enjoying a quick shower or indulging in a long soak, this bathroom offers the perfect retreat after a busy day.

One of the highlights of this maisonette is its private garden, providing an outdoor area where you can unwind and entertain guests.

Additionally, this property includes a garage, offering convenient storage space for your vehicles, bicycles, or outdoor equipment.