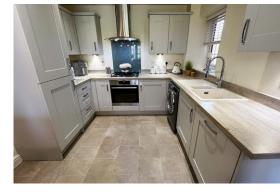

Kitchen Diner
3.71 m x 4.87 m (12'2" x 16'0")
UPVC Window to side and front aspect, door to side aspect, a beautifully fitted kitchen comprising of base and wall units with work surface with upstand, sink unit with drainer, laminate flooring, integrated oven, hob and extractor, integrated fridge freezer, integrated dishwasher, plumbing for washing machine, spot lighting, radiator.