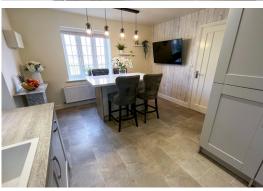

Kitchen Diner
3.71 m x 4.87 m (12'2" x 16'0")
UPVC Window to side and front aspect, door to side aspect, a beautifully fitted kitchen comprising of base and wall units with work surface with upstand, sink unit with drainer, laminate flooring, integrated oven, hob and extractor, integrated fridge freezer, integrated dishwasher, plumbing for washing machine, spot lighting, radiator.