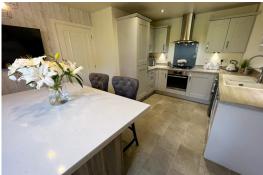

Kitchen Diner
3.71 m x 4.87 m (12'2" x 16'0")
UPVC Window to side and front aspect, door to side aspect, a beautifully fitted kitchen comprising of base and wall units with work surface with upstand, sink unit with drainer, laminate flooring, integrated oven, hob and extractor, integrated fridge freezer, integrated dishwasher, plumbing for washing machine, spot lighting, radiator.