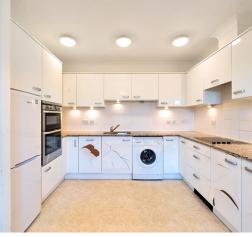

## **Features**

- Entrance Hall
- Fitted Kitchen / Living / Dining Room with French doors to Juliet balcony
- Master Bedroom with French doors to Juliet balcony, fitted wardrobe and Ensuite Shower Room
- Further Bedroom with fitted wardrobes
- Shower Room
- Communal gardens
- Secure communal entrance
- Lift to all floors
- · Use of on-site facilities
- Lease term TBC
- Service Charge TBC
- Ground rent TBC
- Council tax band D