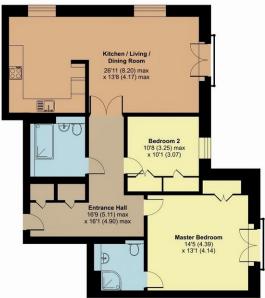

## Flat 23, Blagdon Lodge, Kinglake Drive, Taunton, TA1 3RR

Approximate Area = 1010 sq ft / 93.8 sq m

For identification only - Not to scale

SECOND FLOOR

## **Features**

- Entrance Hall
- Fitted Kitchen / Living / Dining Room with French doors to Juliet balcony
- Master Bedroom with French doors to Juliet balcony, fitted wardrobe and Ensuite Shower Room
- Further Bedroom with fitted wardrobes
- Shower Room
- Communal gardens
- Secure communal entrance
- Lift to all floors
- · Use of on-site facilities
- Lease term TBC
- Service Charge TBC
- Ground rent TBC
- Council tax band D

In this ideal location within walking

Floor plan produced in accordance with RICS Property Measurement 2nd Edition, Incorporating International Property Measurement Standards (IPMS2 Residential). © niche Produced for Robert Cooney. REF: 1220312