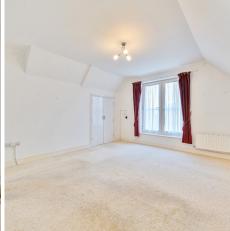

## **Features**

- Entrance Hall
- Fitted Kitchen / Living / Dining Room with French doors to Juliet balcony
- Master Bedroom with French doors to Juliet balcony, fitted wardrobe and Ensuite Shower Room
- Further Bedroom with fitted wardrobes
- Shower Room
- Communal gardens
- Secure communal entrance
- Lift to all floors
- · Use of on-site facilities
- Lease term TBC
- Service Charge TBC
- Ground rent TBC
- Council tax band D