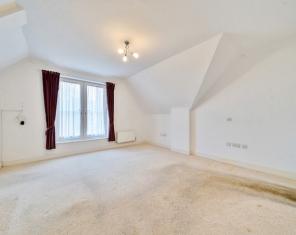

## **Features**

- Entrance Hall
- Fitted Kitchen / Living / Dining Room with French doors to Juliet balcony
- Master Bedroom with French doors to Juliet balcony, fitted wardrobe and Ensuite Shower Room
- Further Bedroom with fitted wardrobes
- Shower Room
- Communal gardens
- Secure communal entrance
- Lift to all floors
- · Use of on-site facilities
- Lease term TBC
- Service Charge TBC
- Ground rent TBC
- Council tax band D