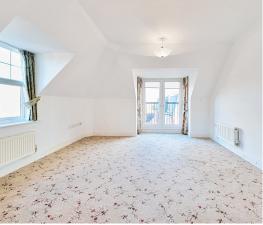

## **Features**

- Entrance Hall
- Fitted Kitchen / Living / Dining Room with French doors to Juliet balcony
- Master Bedroom with French doors to Juliet balcony, fitted wardrobe and Ensuite Shower Room
- Further Bedroom with fitted wardrobes
- Shower Room
- Communal gardens
- Secure communal entrance
- Lift to all floors
- · Use of on-site facilities
- Lease term TBC
- Service Charge TBC
- Ground rent TBC
- Council tax band D