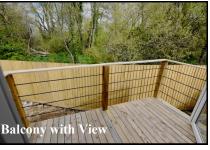

### 32 Redhill Park, Wimborne Road, Redhill, Bournemouth. BH10 7BW

1-Bedroom Park Home - approx 22' x 20'

Accommodation & approximate room dimensions:

- **Omar Park Home**
- Kitchen: approx 17'4" x 7'1". Newly installed with a good range of floor & wall cupboards. Built-in oven, hob & cooker hood. Space for washing machine & integrated fridge/freezer. Cupboard housing gas combination boiler. Ample space for dining suite. Door to garden. Pleasant view to wooded copse.
- Lounge: approx 11'9" x 10'3". Double doors to raised BALCONY with delightful view.
- Inner Hall
- Double Bedroom: approx 11'3" x 9'4".
- Shower Room: Newly installed. Walk-in shower with thermostatic shower. Vanity wash basin & WC. Chrome heated towel rail.
- Gas Central Heating & PVCu Double-Glazing
- New Carpets & Flooring throughout
- Small garden. Metal Shed
- Potential for 'On-Plot' Parking subject to site owners consent.
- Pets considered Age Restriction 45+
- No Chain!
- Small Residential Park close to local amenities & near to Bournemouth Town Centre