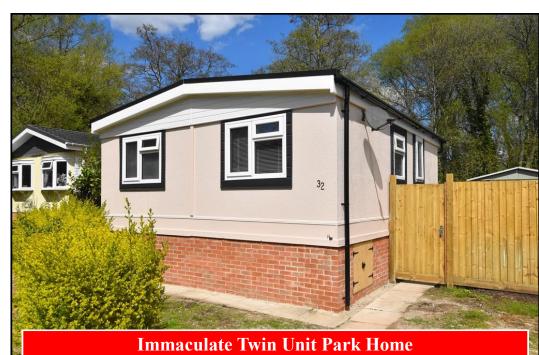

### 32 Redhill Park, Wimborne Road, Redhill, Bournemouth. BH10 7BW

1-Bedroom Park Home - approx 22' x 20'

Accommodation & approximate room dimensions:

- **Omar Park Home**
- Kitchen: approx 17'4" x 7'1". Newly installed with a good range of floor & wall cupboards. Built-in oven, hob & cooker hood. Space for washing machine & integrated fridge/freezer. Cupboard housing gas combination boiler. Ample space for dining suite. Door to garden. Pleasant view to wooded copse.
- Lounge: approx 11'9" x 10'3". Double doors to raised BALCONY with delightful view.
- Inner Hall
- Double Bedroom: approx 11'3" x 9'4".
- Shower Room: Newly installed. Walk-in shower with thermostatic shower. Vanity wash basin & WC. Chrome heated towel rail.
- Gas Central Heating & PVCu Double-Glazing
- New Carpets & Flooring throughout
- Small garden. Metal Shed
- Potential for 'On-Plot' Parking subject to site owners consent.
- Pets considered Age Restriction 45+
- No Chain!
- Small Residential Park close to local amenities & near to Bournemouth Town Centre