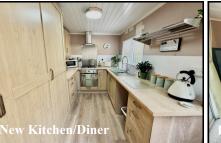

### 32 Redhill Park, Wimborne Road, Redhill, Bournemouth. BH10 7BW

1-Bedroom Park Home - approx 22' x 20'

Accommodation & approximate room dimensions:

- **Omar Park Home**
- Kitchen: approx 17'4" x 7'1". Newly installed with a good range of floor & wall cupboards. Built-in oven, hob & cooker hood. Space for washing machine & integrated fridge/freezer. Cupboard housing gas combination boiler. Ample space for dining suite. Door to garden. Pleasant view to wooded copse.
- Lounge: approx 11'9" x 10'3". Double doors to raised BALCONY with delightful view.
- Inner Hall
- Double Bedroom: approx 11'3" x 9'4".
- Shower Room: Newly installed. Walk-in shower with thermostatic shower. Vanity wash basin & WC. Chrome heated towel rail.
- Gas Central Heating & PVCu Double-Glazing
- New Carpets & Flooring throughout
- Small garden. Metal Shed
- Potential for 'On-Plot' Parking subject to site owners consent.
- Pets considered Age Restriction 45+
- No Chain!
- Small Residential Park close to local amenities & near to Bournemouth Town Centre