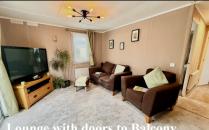

### 32 Redhill Park, Wimborne Road, Redhill, Bournemouth. BH10 7BW

1-Bedroom Park Home - approx 22' x 20'

Accommodation & approximate room dimensions:

- **Omar Park Home**
- Kitchen: approx 17'4" x 7'1". Newly installed with a good range of floor & wall cupboards. Built-in oven, hob & cooker hood. Space for washing machine & integrated fridge/freezer. Cupboard housing gas combination boiler. Ample space for dining suite. Door to garden. Pleasant view to wooded copse.
- Lounge: approx 11'9" x 10'3". Double doors to raised BALCONY with delightful view.
- Inner Hall
- Double Bedroom: approx 11'3" x 9'4".
- Shower Room: Newly installed. Walk-in shower with thermostatic shower. Vanity wash basin & WC. Chrome heated towel rail.
- Gas Central Heating & PVCu Double-Glazing
- New Carpets & Flooring throughout
- Small garden. Metal Shed
- Potential for 'On-Plot' Parking subject to site owners consent.
- Pets considered Age Restriction 45+
- No Chain!
- Small Residential Park close to local amenities & near to Bournemouth Town Centre