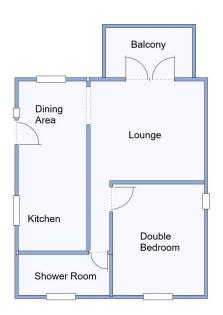

### 32 Redhill Park, Wimborne Road, Redhill, Bournemouth. BH10 7BW

1-Bedroom Park Home - approx 22' x 20'

Accommodation & approximate room dimensions:

- **Omar Park Home**
- Kitchen: approx 17'4" x 7'1". Newly installed with a good range of floor & wall cupboards. Built-in oven, hob & cooker hood. Space for washing machine & integrated fridge/freezer. Cupboard housing gas combination boiler. Ample space for dining suite. Door to garden. Pleasant view to wooded copse.
- Lounge: approx 11'9" x 10'3". Double doors to raised BALCONY with delightful view.
- Inner Hall
- Double Bedroom: approx 11'3" x 9'4".
- Shower Room: Newly installed. Walk-in shower with thermostatic shower. Vanity wash basin & WC. Chrome heated towel rail.
- Gas Central Heating & PVCu Double-Glazing
- New Carpets & Flooring throughout
- Small garden. Metal Shed
- Potential for 'On-Plot' Parking subject to site owners consent.
- Pets considered Age Restriction 45+
- No Chain!
- Small Residential Park close to local amenities & near to Bournemouth Town Centre

## **Price: £130,000**

diagrammatic purpose only. Not to scale.

This drawing has been prepared for

ounge with doors

itch Fee: approx £155.06 per month Subject to Annual review ouncil Tax Band: 'A

Tenure: 1983 Mobile Homes Act Agreement