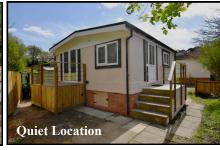

### 32 Redhill Park, Wimborne Road, Redhill, Bournemouth. BH10 7BW

1-Bedroom Park Home - approx 22' x 20'

Accommodation & approximate room dimensions:

- **Omar Park Home**
- Kitchen: approx 17'4" x 7'1". Newly installed with a good range of floor & wall cupboards. Built-in oven, hob & cooker hood. Space for washing machine & integrated fridge/freezer. Cupboard housing gas combination boiler. Ample space for dining suite. Door to garden. Pleasant view to wooded copse.
- Lounge: approx 11'9" x 10'3". Double doors to raised BALCONY with delightful view.
- Inner Hall
- Double Bedroom: approx 11'3" x 9'4".
- Shower Room: Newly installed. Walk-in shower with thermostatic shower. Vanity wash basin & WC. Chrome heated towel rail.
- Gas Central Heating & PVCu Double-Glazing
- New Carpets & Flooring throughout
- Small garden. Metal Shed
- Potential for 'On-Plot' Parking subject to site owners consent.
- Pets considered Age Restriction 45+
- No Chain!
- Small Residential Park close to local amenities & near to Bournemouth Town Centre