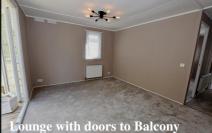

## 32 Redhill Park, Wimborne Road, Redhill, Bournemouth. BH10 7BW

1-Bedroom Park Home - approx 22' x 20'

Accommodation & approximate room dimensions:

- Omar Park Home
- Kitchen: approx 17'4" x 7'1". Newly installed with a good range of floor & wall cupboards. Built-in oven, hob & cooker hood. Space for washing machine & integrated fridge/freezer. Cupboard housing gas combination boiler. Ample space for dining suite. Door to garden. Pleasant view to wooded copse.
- Lounge: approx 11'9" x 10'3". Double doors to raised BALCONY with delightful view.
- Inner Hall
- Double Bedroom: approx 11'3" x 9'4".
- Shower Room: Newly installed. Walk-in shower with thermostatic shower. Vanity wash basin & WC. Chrome heated towel rail.
- Gas Central Heating & PVCu Double-Glazing
- New Carpets & Flooring throughout
- Small garden. Metal Shed
- Potential for 'On-Plot' Parking subject to site owners consent.
- Age Restriction 45+ Pets considered
- No Chain!
- Small Residential Park close to local amenities & near to Bournemouth Town Centre