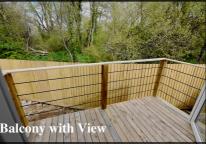

## 32 Redhill Park, Wimborne Road, Redhill, Bournemouth. BH10 7BW

1-Bedroom Park Home - approx 22' x 20'

Accommodation & approximate room dimensions:

- Omar Park Home
- Kitchen: approx 17'4" x 7'1". Newly installed with a good range of floor & wall cupboards. Built-in oven, hob & cooker hood. Space for washing machine & integrated fridge/freezer. Cupboard housing gas combination boiler. Ample space for dining suite. Door to garden. Pleasant view to wooded copse.
- Lounge: approx 11'9" x 10'3". Double doors to raised BALCONY with delightful view.
- Inner Hall
- Double Bedroom: approx 11'3" x 9'4".
- Shower Room: Newly installed. Walk-in shower with thermostatic shower. Vanity wash basin & WC. Chrome heated towel rail.
- Gas Central Heating & PVCu Double-Glazing
- New Carpets & Flooring throughout
- Small garden. Metal Shed
- Potential for 'On-Plot' Parking subject to site owners consent.
- Age Restriction 45+ Pets considered
- No Chain!
- Small Residential Park close to local amenities & near to Bournemouth Town Centre