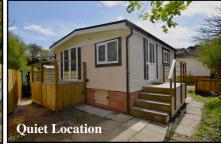

## 32 Redhill Park, Wimborne Road, Redhill, Bournemouth. BH10 7BW

1-Bedroom Park Home - approx 22' x 20'

Accommodation & approximate room dimensions:

- Omar Park Home
- Kitchen: approx 17'4" x 7'1". Newly installed with a good range of floor & wall cupboards. Built-in oven, hob & cooker hood. Space for washing machine & integrated fridge/freezer. Cupboard housing gas combination boiler. Ample space for dining suite. Door to garden. Pleasant view to wooded copse.
- Lounge: approx 11'9" x 10'3". Double doors to raised BALCONY with delightful view.
- Inner Hall
- Double Bedroom: approx 11'3" x 9'4".
- Shower Room: Newly installed. Walk-in shower with thermostatic shower. Vanity wash basin & WC. Chrome heated towel rail.
- Gas Central Heating & PVCu Double-Glazing
- New Carpets & Flooring throughout
- Small garden. Metal Shed
- Potential for 'On-Plot' Parking subject to site owners consent.
- Age Restriction 45+ Pets considered
- No Chain!
- Small Residential Park close to local amenities & near to Bournemouth Town Centre

## Price: £130,000

**Convenient Location** 

This drawing has been prepared for diagrammatic purpose only. Not to scale.

Pitch Fee: approx £155.06 per month Subject to Annual review Council Tax Band: 'A' Tenure