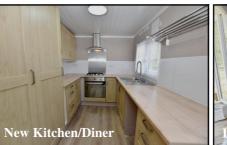

## 32 Redhill Park, Wimborne Road, Redhill, Bournemouth. BH10 7BW

1-Bedroom Park Home - approx 22' x 20'

Accommodation & approximate room dimensions:

- Omar Park Home
- Kitchen: approx 17'4" x 7'1". Newly installed with a good range of floor & wall cupboards. Built-in oven, hob & cooker hood. Space for washing machine & integrated fridge/freezer. Cupboard housing gas combination boiler. Ample space for dining suite. Door to garden. Pleasant view to wooded copse.
- Lounge: approx 11'9" x 10'3". Double doors to raised BALCONY with delightful view.
- Inner Hall
- Double Bedroom: approx 11'3" x 9'4".
- Shower Room: Newly installed. Walk-in shower with thermostatic shower. Vanity wash basin & WC. Chrome heated towel rail.
- Gas Central Heating & PVCu Double-Glazing
- New Carpets & Flooring throughout
- Small garden. Metal Shed
- Potential for 'On-Plot' Parking subject to site owners consent.
- Age Restriction 45+ Pets considered
- No Chain!
- Small Residential Park close to local amenities & near to Bournemouth Town Centre