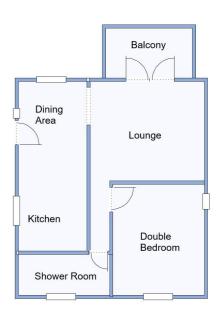

## 32 Redhill Park, Wimborne Road, Redhill, Bournemouth. BH10 7BW

1-Bedroom Park Home - approx 22' x 20'

Accommodation & approximate room dimensions:

- Omar Park Home
- Kitchen: approx 17'4" x 7'1". Newly installed with a good range of floor & wall cupboards. Built-in oven, hob & cooker hood. Space for washing machine & integrated fridge/freezer. Cupboard housing gas combination boiler. Ample space for dining suite. Door to garden. Pleasant view to wooded copse.
- Lounge: approx 11'9" x 10'3". Double doors to raised BALCONY with delightful view.
- Inner Hall
- Double Bedroom: approx 11'3" x 9'4".
- Shower Room: Newly installed. Walk-in shower with thermostatic shower. Vanity wash basin & WC. Chrome heated towel rail.
- Gas Central Heating & PVCu Double-Glazing
- New Carpets & Flooring throughout
- Small garden. Metal Shed
- Potential for 'On-Plot' Parking subject to site owners consent.
- Age Restriction 45+ Pets considered
- No Chain!
- Small Residential Park close to local amenities & near to Bournemouth Town Centre