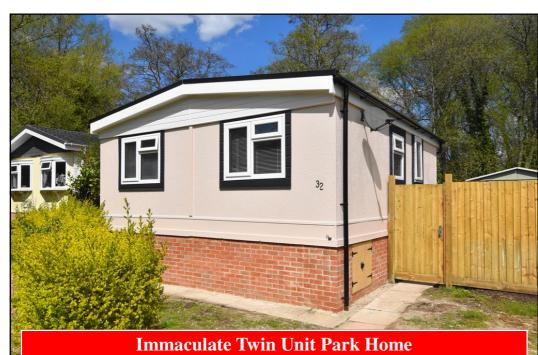

## 32 Redhill Park, Wimborne Road, Redhill, Bournemouth. BH10 7BW

1-Bedroom Park Home - approx 22' x 20'

Accommodation & approximate room dimensions:

- Omar Park Home
- Kitchen: approx 17'4" x 7'1". Newly installed with a good range of floor & wall cupboards. Built-in oven, hob & cooker hood. Space for washing machine & integrated fridge/freezer. Cupboard housing gas combination boiler. Ample space for dining suite. Door to garden. Pleasant view to wooded copse.
- Lounge: approx 11'9" x 10'3". Double doors to raised BALCONY with delightful view.
- Inner Hall
- Double Bedroom: approx 11'3" x 9'4".
- Shower Room: Newly installed. Walk-in shower with thermostatic shower. Vanity wash basin & WC. Chrome heated towel rail.
- Gas Central Heating & PVCu Double-Glazing
- New Carpets & Flooring throughout
- Small garden. Metal Shed
- Potential for 'On-Plot' Parking subject to site owners consent.
- Age Restriction 45+ Pets considered
- No Chain!
- Small Residential Park close to local amenities & near to Bournemouth Town Centre

## Price: £130,000

**Convenient Location** 

This drawing has been prepared for diagrammatic purpose only. Not to scale.

Pitch Fee: approx £155.06 per month Subject to Annual review Council Tax Band: 'A' Tenure