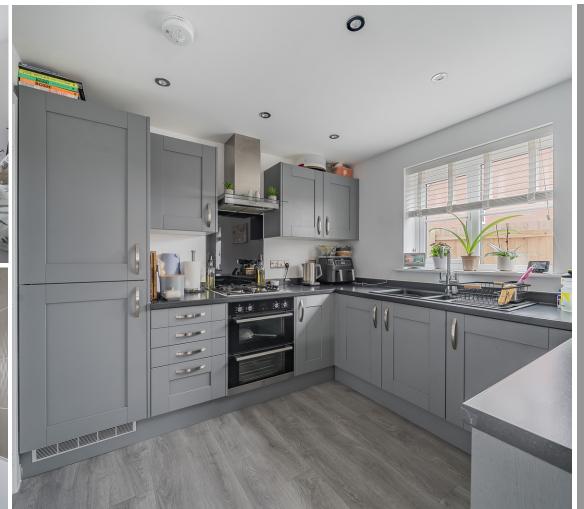

## **Features**

- Entrance Hall
- Living Room with French doors to garden
- Fitted Kitchen / Breakfast Room
- Utility Room with door to garden
- Cloakroom
- Master Bedroom with fitted wardrobe and Ensuite Shower Room
- 2 further Bedrooms
- Family Bathroom
- Enclosed landscaped garden to rear
- Garage and driveway parking
- Gas central heating
- Double glazing
- Council tax band D
- What3words: ///thickens.sticks.circles