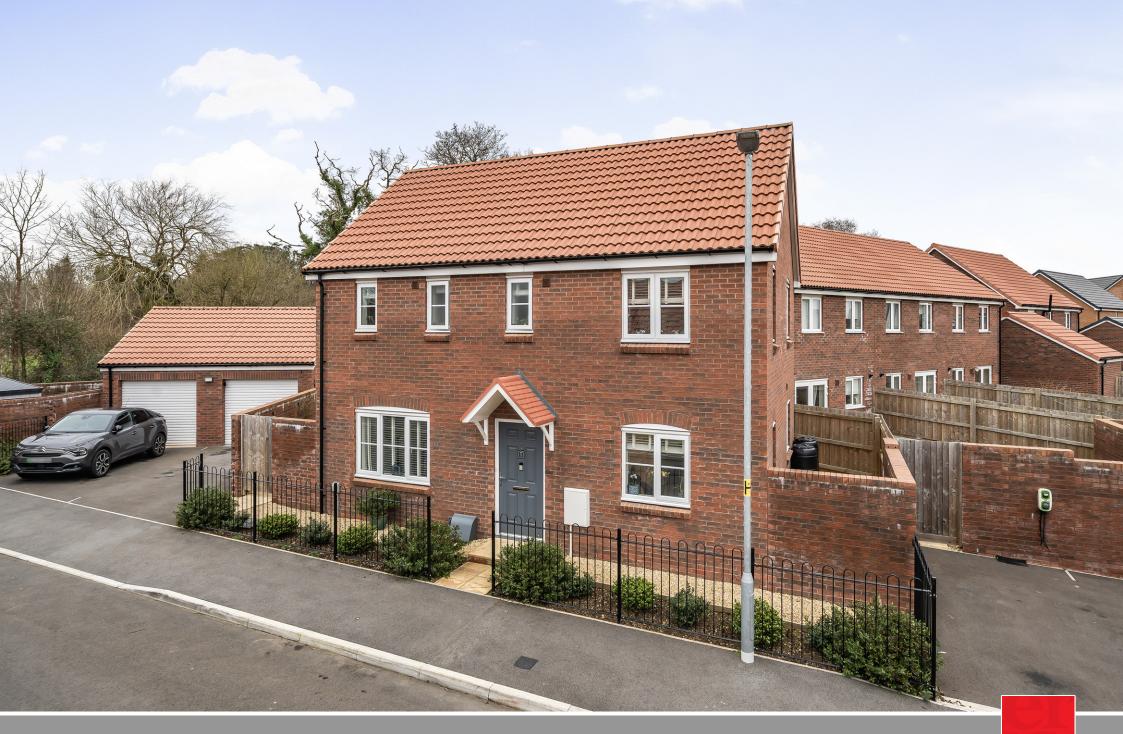

Situated in this quiet sought after location within 3.2 miles of the centre of town is this immaculately presented double fronted 3 bedroomed detached house with enclosed landscaped garden to rear, garage and driveway parking. No onward chain.

## **Features**

- Entrance Hall
- Living Room with French doors to garden
- Fitted Kitchen / Breakfast Room
- Utility Room with door to garden
- Cloakroom
- Master Bedroom with fitted wardrobe and Ensuite Shower Room
- 2 further Bedrooms
- Family Bathroom
- Enclosed landscaped garden to rear
- Garage and driveway parking
- Gas central heating
- Double glazing
- Council tax band D
- What3words: ///thickens.sticks.circles