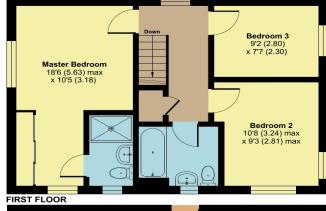

## 46 Knight Lane, Monkton Heathfield, Taunton, TA2 8GU

Approximate Area = 982 sq ft / 91.2 sq m Garage = 188 sq ft / 17.4 sq m

Total = 1170 sq ft / 108.6 sq m

For identification only - Not to scale

Viewing strictly through the selling agents: