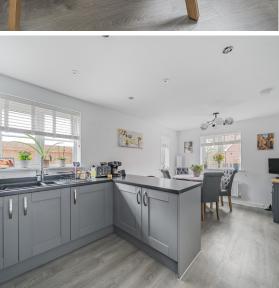

## **Features**

- Entrance Hall
- Living Room with French doors to garden
- Fitted Kitchen / Breakfast Room
- Utility Room with door to garden
- Cloakroom
- Master Bedroom with fitted wardrobe and Ensuite Shower Room
- 2 further Bedrooms
- Family Bathroom
- Enclosed landscaped garden to rear
- Garage and driveway parking
- Gas central heating
- Double glazing
- Council tax band D
- What3words: ///thickens.sticks.circles