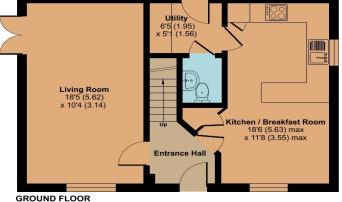

## 46 Knight Lane, Monkton Heathfield, Taunton, TA2 8GU

Approximate Area = 982 sq ft / 91.2 sq m Garage = 188 sq ft / 17.4 sq m

Total = 1170 sq ft / 108.6 sq m

For identification only - Not to scale

Viewing strictly through the selling agents: