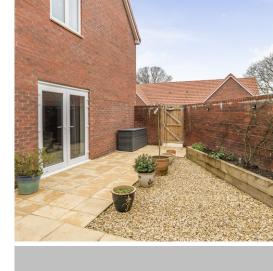

Situated in this quiet sought after location within 3.2 miles of the centre of town is this immaculately presented double fronted 3 bedroomed detached house with enclosed landscaped garden to rear, garage and driveway parking. No onward chain.

## **Features**

- Entrance Hall
- Living Room with French doors to garden
- Fitted Kitchen / Breakfast Room
- Utility Room with door to garden
- Cloakroom
- Master Bedroom with fitted wardrobe and Ensuite Shower Room
- 2 further Bedrooms
- Family Bathroom
- Enclosed landscaped garden to rear
- Garage and driveway parking
- Gas central heating
- Double glazing
- Council tax band D
- What3words: ///thickens.sticks.circles