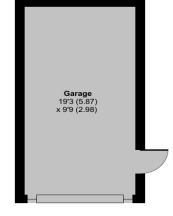

## 46 Knight Lane, Monkton Heathfield, Taunton, TA2 8GU

Approximate Area = 982 sq ft / 91.2 sq m Garage = 188 sq ft / 17.4 sq m

Total = 1170 sq ft / 108.6 sq m

For identification only - Not to scale

Viewing strictly through the selling agents: