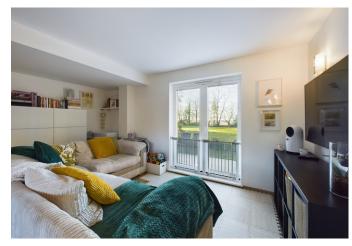

The open plan living, dining, and kitchen area is flooded with natural sunlight. French doors from the lounge connect to a patio, establishing a harmonious blend of indoor and outdoor living. Ideal for hosting guests or enjoying a quiet evening beneath the stars, this outdoor sanctuary enjoys breathtaking views of the Hughenden Valley. The fully fitted modern kitchen features sleek countertops, ample storage space and space for a dining table.