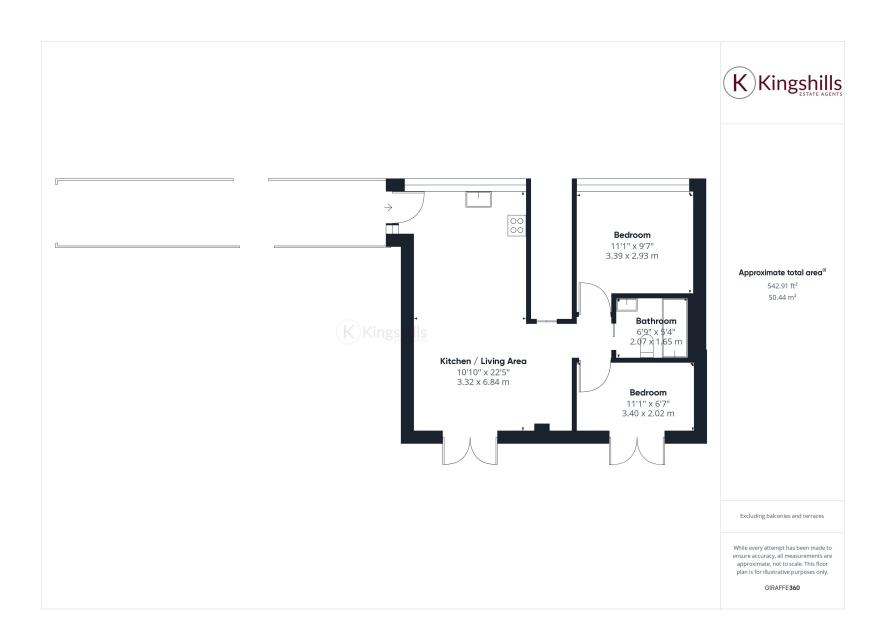

## **Full Description**

This splendid two bedroom executive ground floor apartment is situated within the modern section of this Grade II Listed development at Four Ashes, High Wycombe. The added benefit of this particular property is the outside area which is accessed via patio doors from both the living room and bedroom and offers breathtaking views over the Hughenden Valley.

The open plan living, dining, and kitchen area is flooded with natural sunlight. French doors from the lounge connect to a patio, establishing a harmonious blend of indoor and outdoor living. Ideal for hosting guests or enjoying a quiet evening beneath the stars, this outdoor sanctuary enjoys breathtaking views of the Hughenden Valley. The fully fitted modern kitchen features sleek countertops, ample storage space and space for a dining table.

The apartment boasts two generously sized bedrooms, one of which features French doors with access to outside space, allowing you to wake up each morning with views of the surrounding landscaped grounds and glimpses of the Hughenden Valley beyond. The family bathroom is exquisitely designed, with modern fixtures and fittings. This bathroom provides the perfect retreat after a long day with it's relaxing bath and deluxe waterfall shower over the bath.