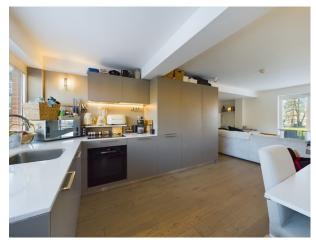

The open plan living, dining, and kitchen area is flooded with natural sunlight. French doors from the lounge connect to a patio, establishing a harmonious blend of indoor and outdoor living. Ideal for hosting guests or enjoying a quiet evening beneath the stars, this outdoor sanctuary enjoys breathtaking views of the Hughenden Valley. The fully fitted modern kitchen features sleek countertops, ample storage space and space for a dining table.