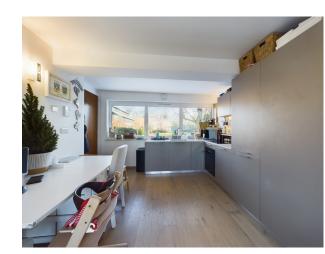

The open plan living, dining, and kitchen area is flooded with natural sunlight. French doors from the lounge connect to a patio, establishing a harmonious blend of indoor and outdoor living. Ideal for hosting guests or enjoying a quiet evening beneath the stars, this outdoor sanctuary enjoys breathtaking views of the Hughenden Valley. The fully fitted modern kitchen features sleek countertops, ample storage space and space for a dining table.