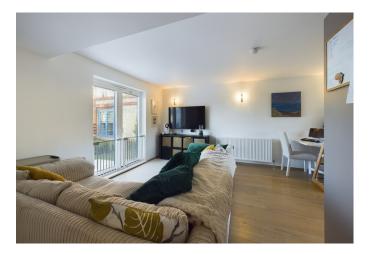

The open plan living, dining, and kitchen area is flooded with natural sunlight. French doors from the lounge connect to a patio, establishing a harmonious blend of indoor and outdoor living. Ideal for hosting guests or enjoying a quiet evening beneath the stars, this outdoor sanctuary enjoys breathtaking views of the Hughenden Valley. The fully fitted modern kitchen features sleek countertops, ample storage space and space for a dining table.