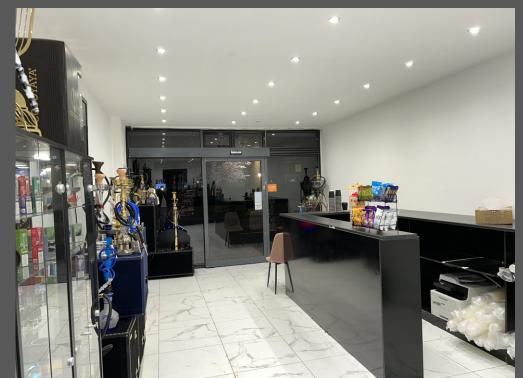

#### Retail Premises to Rent

Outstanding opportunity to acquire A lease in respect of the spacious premises, which in our opinion have terrific potential to establish A profitable retail business.

Ground floor lock-up shop. The premises have access via the front and rear.

The shop has E use and is suitable for a variety of Retail businesses

**Available Now!** 

Rent: 1,450 per month Goodwill: 50,000 Zero Business Rates after full relief (Please contact local