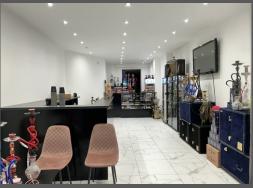

#### Retail Premises to Rent

Outstanding opportunity to acquire A lease in respect of the spacious premises, which in our opinion have terrific potential to establish A profitable retail business.

Ground floor lock-up shop. The premises have access via the front and rear.

The shop has E use and is suitable for a variety of Retail businesses

**Available Now!** 

Rent: 1,450 per month Goodwill: 50,000 Zero Business Rates after full relief (Please contact local