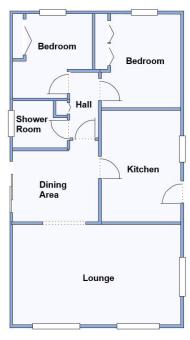

### 101 Gladelands Park, Ferndown, Dorset. BH22 9DQ

This drawing has been prepared for diagrammatic purpose only. Not to scale

#### Accommodation & approximate room dimensions:

- Omar 'Southdown' Park Home circa 1987
- Kitchen: approx 12'8" x 9'3". Range of base and wall cupboards. Space for cooker & tall fridge/ freezer. Plumbing for washing machine. Cupboard housing gas combination boiler installed 2020. Door to garden
- Dining Area: approx 9'9" x 8'1". Patio doors to rear garden. Archway to:
- Lounge: approx 19'4" x 11'5". Feature fireplace.
- Inner Hall: Cloaks cupboard
- Bedroom 1: approx 10'8" x 9'4". Built-in wardrobes.
- Bedroom 2: approx 9'8" x 9'4". Built-in wardrobes
- Shower Room: Walk-in shower. Wash basin & WC. Fully tiled.
- PVCu Double-Glazing
- Gas Central Heating (system untested)
- Parking for 1 car
- Secluded Garden with lawn & patio & raised Deck. Metal Shed
- Age Restriction 50+ No Pets