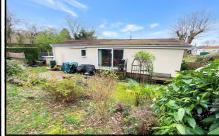

#### 2 Bedroom Park Home approx 36' x 20'

#### Accommodation & approximate room dimensions:

- Omar 'Southdown' Park Home circa 1987
- Kitchen: approx 12'8" x 9'3". Range of base and wall cupboards. Space for cooker & tall fridge/ freezer. Plumbing for washing machine. Cupboard housing gas combination boiler installed 2020. Door to garden
- Dining Area: approx 9'9" x 8'1". Patio doors to rear garden. Archway to:
- Lounge: approx 19'4" x 11'5". Feature fireplace.
- Inner Hall: Cloaks cupboard
- Bedroom 1: approx 10'8" x 9'4". Built-in wardrobes.
- Bedroom 2: approx 9'8" x 9'4". Built-in wardrobes
- Shower Room: Walk-in shower. Wash basin & WC. Fully tiled.
- PVCu Double-Glazing
- Gas Central Heating (system untested)
- Parking for 1 car
- Secluded Garden with lawn & patio & raised Deck. Metal Shed
- Age Restriction 50+ No Pets