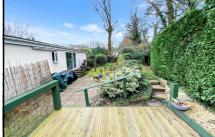

#### Accommodation & approximate room dimensions:

- Omar 'Southdown' Park Home circa 1987
- Kitchen: approx 12'8" x 9'3". Range of base and wall cupboards. Space for cooker & tall fridge/ freezer. Plumbing for washing machine. Cupboard housing gas combination boiler installed 2020. Door to garden
- Dining Area: approx 9'9" x 8'1". Patio doors to rear garden. Archway to:
- Lounge: approx 19'4" x 11'5". Feature fireplace.
- Inner Hall: Cloaks cupboard
- Bedroom 1: approx 10'8" x 9'4". Built-in wardrobes.
- Bedroom 2: approx 9'8" x 9'4". Built-in wardrobes
- Shower Room: Walk-in shower. Wash basin & WC. Fully tiled.
- PVCu Double-Glazing
- Gas Central Heating (system untested)
- Parking for 1 car
- Secluded Garden with lawn & patio & raised Deck. Metal Shed
- Age Restriction 50+ No Pets