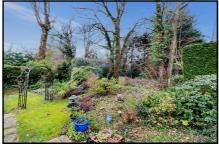

#### Accommodation & approximate room dimensions:

- Omar 'Southdown' Park Home circa 1987
- Kitchen: approx 12'8" x 9'3". Range of base and wall cupboards. Space for cooker & tall fridge/ freezer. Plumbing for washing machine. Cupboard housing gas combination boiler installed 2020. Door to garden
- Dining Area: approx 9'9" x 8'1". Patio doors to rear garden. Archway to:
- Lounge: approx 19'4" x 11'5". Feature fireplace.
- Inner Hall: Cloaks cupboard
- Bedroom 1: approx 10'8" x 9'4". Built-in wardrobes.
- Bedroom 2: approx 9'8" x 9'4". Built-in wardrobes
- Shower Room: Walk-in shower. Wash basin & WC. Fully tiled.
- PVCu Double-Glazing
- Gas Central Heating (system untested)
- Parking for 1 car
- Secluded Garden with lawn & patio & raised Deck. Metal Shed
- Age Restriction 50+ No Pets