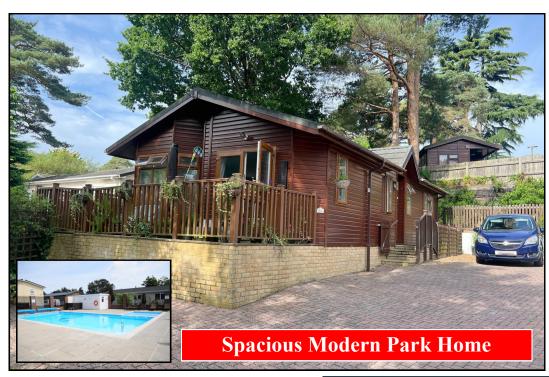

## 2 Bedroom Park Home approx 40' x 20'

Accommodation & approximate room dimensions:

- Advent 'Rosemary' circa 2007
- Porch/Utility Area: Plumbing for washing machine. Leading to:
- 'Open Plan Living Space' approx 21'8" x 19' max. Kitchen: Range of floor and wall cupboards. Integrated under counter fridge & space for dishwasher. Built-in high level oven, hob with cooker hood over (untested). Vaulted ceiling & Feature fireplace in lounge area. Double Doors to raised DECK leading to garden.
- Hallway Leading To:
- Bedroom 1: approx 11'2" x 7'5" max. Plus fitted wardrobes.
- En-Suite Shower Room.
- Bedroom 2: approx 11'2" x 10'8". Fitted wardrobes.
- Shower Room: Walk in shower cubicle, wash basin & WC.
- Gas Central Heating (LPG Gas) & Double-Glazing
- Parking On Plot for 2 Cars.
- Side Garden with shed.
- Age Restriction 45+ Not more than 1 Dog & Cat
- Communal Heated Outdoor Swimming Pool, Playground & Fishing Lake. Electric security gates.

# **Lovely Position On Park**

Pitch Fee: approx £472,83 per month including water & sewerage Subject to Annual Review Council Tax Band: 'A' Tenure: 1983 Mobile Homes Act Agreement