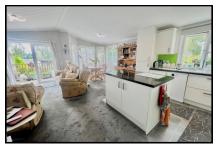

## 2 Bedroom Park Home approx 40' x 20'

Accommodation & approximate room dimensions:

- Advent 'Rosemary' circa 2007
- Porch/Utility Area: Plumbing for washing machine. Leading to:
- 'Open Plan Living Space' approx 21'8" x 19' max. Kitchen: Range of floor and wall cupboards. Integrated under counter fridge & space for dishwasher. Built-in high level oven, hob with cooker hood over (untested). Vaulted ceiling & Feature fireplace in lounge area. Double Doors to raised DECK leading to garden.
- Hallway Leading To:
- Bedroom 1: approx 11'2" x 7'5" max. Plus fitted wardrobes.
- En-Suite Shower Room.
- Bedroom 2: approx 11'2" x 10'8". Fitted wardrobes.
- Shower Room: Walk in shower cubicle, wash basin & WC.
- Gas Central Heating (LPG Gas) & Double-Glazing
- Parking On Plot for 2 Cars.
- Side Garden with shed.
- Age Restriction 45+ Not more than 1 Dog & Cat
- Communal Heated Outdoor Swimming Pool, Playground & Fishing Lake. Electric security gates.