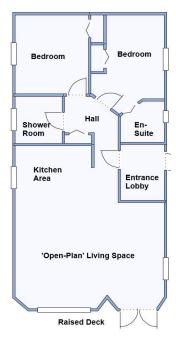

## 26 Tall Trees Park, Matchams Lane, Christchurch, Dorset. BH23 6TT

This drawing has been prepared for diagrammatic purpose only. Not to scale

## 2 Bedroom Park Home approx 40' x 20'

Accommodation & approximate room dimensions:

- Advent 'Rosemary' circa 2007
- Porch/Utility Area: Plumbing for washing machine. Leading to:
- 'Open Plan Living Space' approx 21'8" x 19' max. Kitchen: Range of floor and wall cupboards. Integrated under counter fridge & space for dishwasher. Built-in high level oven, hob with cooker hood over (untested). Vaulted ceiling & Feature fireplace in lounge area. Double Doors to raised DECK leading to garden.
- Hallway Leading To:
- Bedroom 1: approx 11'2" x 7'5" max. Plus fitted wardrobes.
- En-Suite Shower Room.
- Bedroom 2: approx 11'2" x 10'8". Fitted wardrobes.
- Shower Room: Walk in shower cubicle, wash basin & WC.
- Gas Central Heating (LPG Gas) & Double-Glazing
- Parking On Plot for 2 Cars.
- Side Garden with shed.
- Age Restriction 45+ Not more than 1 Dog & Cat
- Communal Heated Outdoor Swimming Pool, Playground & Fishing Lake. Electric security gates.