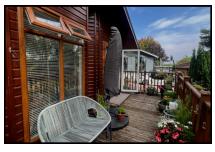

## 2 Bedroom Park Home approx 40' x 20'

Accommodation & approximate room dimensions:

- Advent 'Rosemary' circa 2007
- Porch/Utility Area: Plumbing for washing machine. Leading to:
- 'Open Plan Living Space' approx 21'8" x 19' max. Kitchen: Range of floor and wall cupboards. Integrated under counter fridge & space for dishwasher. Built-in high level oven, hob with cooker hood over (untested). Vaulted ceiling & Feature fireplace in lounge area. Double Doors to raised DECK leading to garden.
- Hallway Leading To:
- Bedroom 1: approx 11'2" x 7'5" max. Plus fitted wardrobes.
- En-Suite Shower Room.
- Bedroom 2: approx 11'2" x 10'8". Fitted wardrobes.
- Shower Room: Walk in shower cubicle, wash basin & WC.
- Gas Central Heating (LPG Gas) & Double-Glazing
- Parking On Plot for 2 Cars.
- Side Garden with shed.
- Age Restriction 45+ Not more than 1 Dog & Cat
- Communal Heated Outdoor Swimming Pool, Playground & Fishing Lake. Electric security gates.