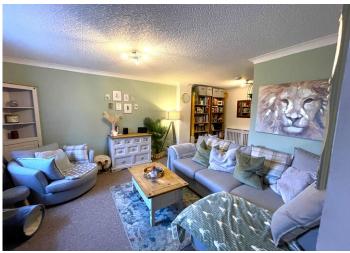

#### **ENTRANCE HALL**

Entrance via a composite front door. Wallpaper ceiling. Wallpaper walls. Laminate flooring. Electric meter and fuse board. Door to lounge.

**LOUNGE** 

6.34 m x 3.85 m

Wallpaper ceiling with coving. Emulsion walls. Carpet flooring. Two radiators with decorative coverings. Power points. uPVC window to the rear with views of the surrounding fields.