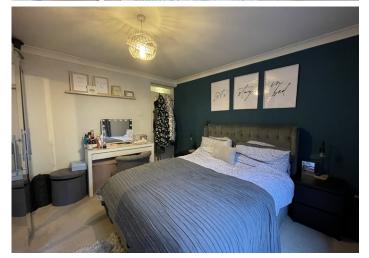

## **BEDROOM 1**

3.73 m x 3.46 m

Emulsion ceiling with coving. Emulsion walls. Carpet flooring. Radiator. Power points. uPVC window to the front.

\_\_\_\_

## **BEDROOM 2**

3.77 m x 2.23 m

Emulsion ceiling with coving. Emulsion walls. Carpet flooring. Radiator. Power points. uPVC window to the front.

\_\_\_\_