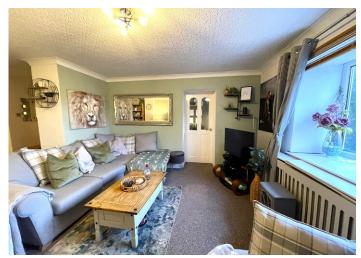

#### **ENTRANCE HALL**

Entrance via a composite front door. Wallpaper ceiling. Wallpaper walls. Laminate flooring. Electric meter and fuse board. Door to lounge.

**LOUNGE** 

6.34 m x 3.85 m

Wallpaper ceiling with coving. Emulsion walls. Carpet flooring. Two radiators with decorative coverings. Power points. uPVC window to the rear with views of the surrounding fields.