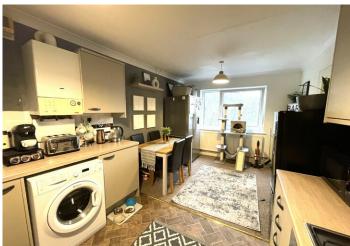

## **KITCHEN/DINER**

5.02 m x 2.98 m

Ample base and wall units in Mink with complimentary work surface. Built in oven and hob. Stainless steel sink unit. Plumbed for automatic washing machine. Wall mounted boiler. Emulsion ceiling with coving. Emulsion walls with tiles around works surface. Radiator. Power points. Carpet and vinyl flooring. uPVC window to the rear with views of the surrounding fields.