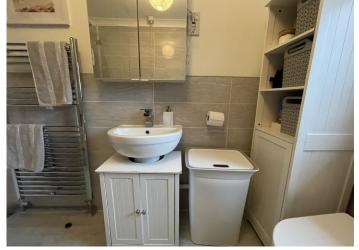

#### **BATHROOM**

2.72 m x 2.00 m

Three piece suite in white comprising bath with shower over and glass shower screen, w.c and wash hand basin with vanity cupboard underneath. Shaver point. Emulsion ceiling with coving. Emulsion and tiled walls. Laminate flooring. Chrome radiator. uPVC window to the side with frosted glass.