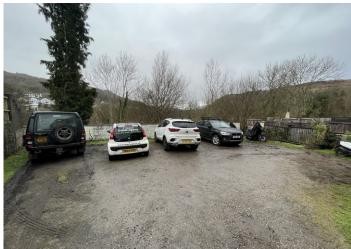

Accommodation: Entrance hall, lounge, kitchen/diner, bathroom and two bedrooms. Communal area to the rear and parking for 2 vehicles.

## **EXTERIOR**

Front - Pathway laid with patio stones leading to front door.

Rear - Communal area to the rear and allocated parking for 2 vehicles.