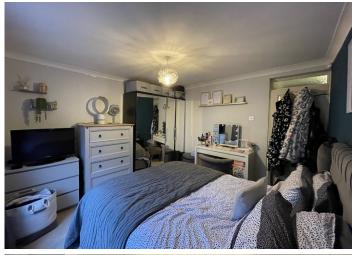

## **BEDROOM 1**

3.73 m x 3.46 m

Emulsion ceiling with coving. Emulsion walls. Carpet flooring. Radiator. Power points. uPVC window to the front.

\_\_\_\_

## **BEDROOM 2**

3.77 m x 2.23 m

Emulsion ceiling with coving. Emulsion walls. Carpet flooring. Radiator. Power points. uPVC window to the front.

\_\_\_\_