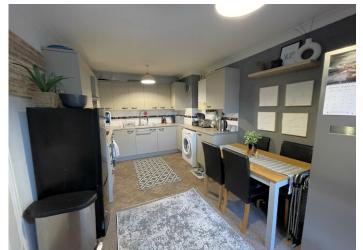

## **KITCHEN/DINER**

5.02 m x 2.98 m

Ample base and wall units in Mink with complimentary work surface. Built in oven and hob. Stainless steel sink unit. Plumbed for automatic washing machine. Wall mounted boiler. Emulsion ceiling with coving. Emulsion walls with tiles around works surface. Radiator. Power points. Carpet and vinyl flooring. uPVC window to the rear with views of the surrounding fields.