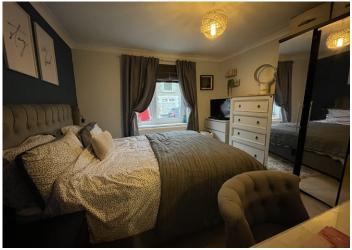

## **BEDROOM 1**

3.73 m x 3.46 m

Emulsion ceiling with coving. Emulsion walls. Carpet flooring. Radiator. Power points. uPVC window to the front.

\_\_\_\_

## **BEDROOM 2**

3.77 m x 2.23 m

Emulsion ceiling with coving. Emulsion walls. Carpet flooring. Radiator. Power points. uPVC window to the front.

\_\_\_\_