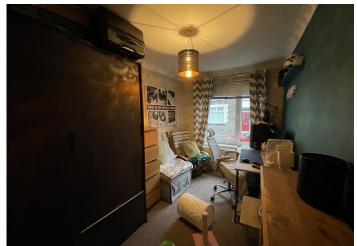

## **BEDROOM 2**

3.77 m x 2.23 m

Emulsion ceiling with coving. Emulsion walls. Carpet flooring. Radiator. Power points. uPVC window to the front.

\_\_\_\_