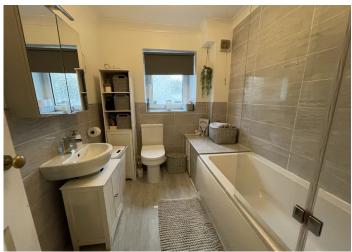

#### **BATHROOM**

2.72 m x 2.00 m

Three piece suite in white comprising bath with shower over and glass shower screen, w.c and wash hand basin with vanity cupboard underneath. Shaver point. Emulsion ceiling with coving. Emulsion and tiled walls. Laminate flooring. Chrome radiator. uPVC window to the side with frosted glass.