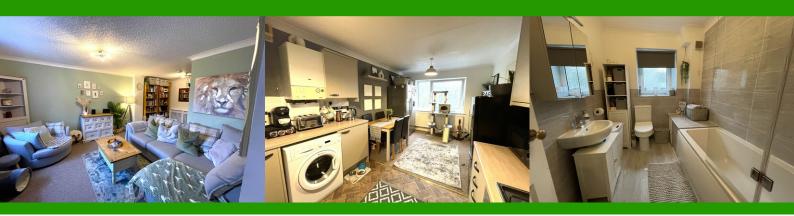

#### **ENTRANCE HALL**

Entrance via a composite front door. Wallpaper ceiling. Wallpaper walls. Laminate flooring. Electric meter and fuse board. Door to lounge.

**LOUNGE** 

6.34 m x 3.85 m

Wallpaper ceiling with coving. Emulsion walls. Carpet flooring. Two radiators with decorative coverings. Power points. uPVC window to the rear with views of the surrounding fields.

## **KITCHEN/DINER**

5.02 m x 2.98 m

Ample base and wall units in Mink with complimentary work surface. Built in oven and hob. Stainless steel sink unit. Plumbed for automatic washing machine. Wall mounted boiler. Emulsion ceiling with coving. Emulsion walls with tiles around works surface. Radiator. Power points. Carpet and vinyl flooring. uPVC window to the rear with views of the surrounding fields.

#### **BATHROOM**

2.72 m x 2.00 m

Three piece suite in white comprising bath with shower over and glass shower screen, w.c and wash hand basin with vanity cupboard underneath. Shaver point. Emulsion ceiling with coving. Emulsion and tiled walls. Laminate flooring. Chrome radiator. uPVC window to the side with frosted glass.