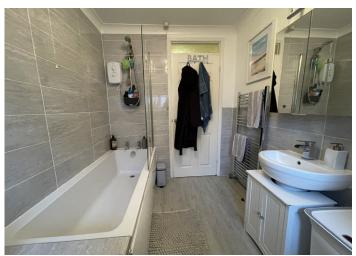

#### **BATHROOM**

2.72 m x 2.00 m

Three piece suite in white comprising bath with shower over and glass shower screen, w.c and wash hand basin with vanity cupboard underneath. Shaver point. Emulsion ceiling with coving. Emulsion and tiled walls. Laminate flooring. Chrome radiator. uPVC window to the side with frosted glass.