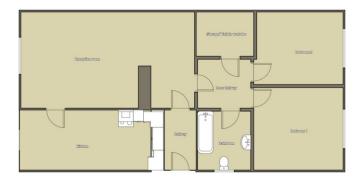

Accommodation: Entrance hall, lounge, kitchen/diner, bathroom and two bedrooms. Communal area to the rear and parking for 2 vehicles.

# **FLOORPLAN**