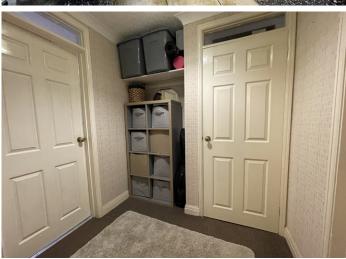

#### **INNER HALLWAY**

Wallpaper ceiling with coving.
Wallpaper walls. Carpet flooring. Doors leading to two bedrooms, bathroom and large storage cupboard which could be used as a walk in wardrobe.