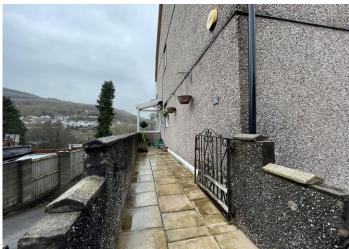

## **EXTERIOR**

Front - Pathway laid with patio stones leading to front door.

Rear - Communal area to the rear and allocated parking for 2 vehicles.