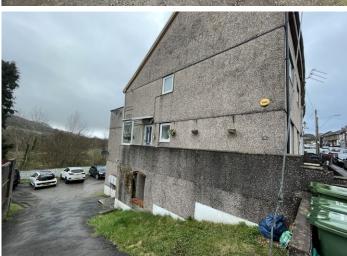

## **EXTERIOR**

Front - Pathway laid with patio stones leading to front door.

Rear - Communal area to the rear and allocated parking for 2 vehicles.