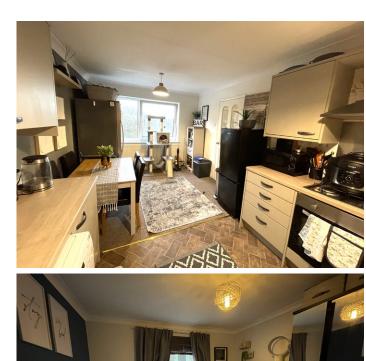

## **KITCHEN/DINER**

5.02 m x 2.98 m

Ample base and wall units in Mink with complimentary work surface. Built in oven and hob. Stainless steel sink unit. Plumbed for automatic washing machine. Wall mounted boiler. Emulsion ceiling with coving. Emulsion walls with tiles around works surface. Radiator. Power points. Carpet and vinyl flooring. uPVC window to the rear with views of the surrounding fields.

#### **INNER HALLWAY**

Wallpaper ceiling with coving.
Wallpaper walls. Carpet flooring. Doors leading to two bedrooms, bathroom and large storage cupboard which could be used as a walk in wardrobe.