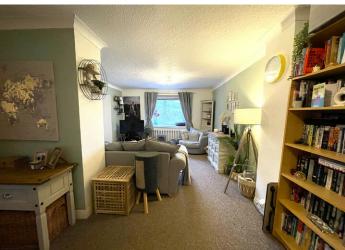

#### **ENTRANCE HALL**

Entrance via a composite front door. Wallpaper ceiling. Wallpaper walls. Laminate flooring. Electric meter and fuse board. Door to lounge.

**LOUNGE** 

6.34 m x 3.85 m

Wallpaper ceiling with coving. Emulsion walls. Carpet flooring. Two radiators with decorative coverings. Power points. uPVC window to the rear with views of the surrounding fields.