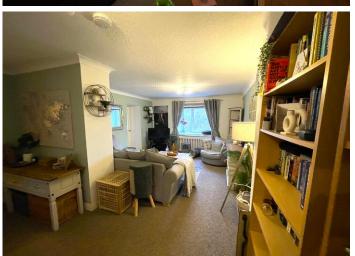

#### **ENTRANCE HALL**

Entrance via a composite front door. Wallpaper ceiling. Wallpaper walls. Laminate flooring. Electric meter and fuse board. Door to lounge.

**LOUNGE** 

6.34 m x 3.85 m

Wallpaper ceiling with coving. Emulsion walls. Carpet flooring. Two radiators with decorative coverings. Power points. uPVC window to the rear with views of the surrounding fields.