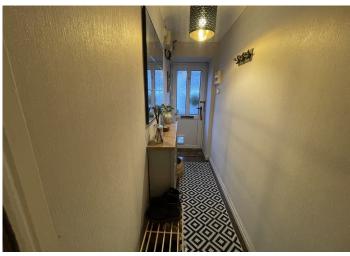

#### **ENTRANCE HALL**

Entrance via a composite front door. Wallpaper ceiling. Wallpaper walls. Laminate flooring. Electric meter and fuse board. Door to lounge.

**LOUNGE** 

6.34 m x 3.85 m

Wallpaper ceiling with coving. Emulsion walls. Carpet flooring. Two radiators with decorative coverings. Power points. uPVC window to the rear with views of the surrounding fields.