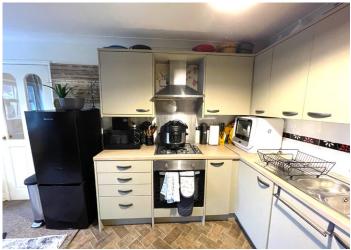

## **KITCHEN/DINER**

5.02 m x 2.98 m

Ample base and wall units in Mink with complimentary work surface. Built in oven and hob. Stainless steel sink unit. Plumbed for automatic washing machine. Wall mounted boiler. Emulsion ceiling with coving. Emulsion walls with tiles around works surface. Radiator. Power points. Carpet and vinyl flooring. uPVC window to the rear with views of the surrounding fields.