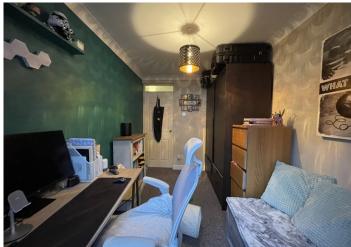

## **BEDROOM 1**

3.73 m x 3.46 m

Emulsion ceiling with coving. Emulsion walls. Carpet flooring. Radiator. Power points. uPVC window to the front.

\_\_\_\_