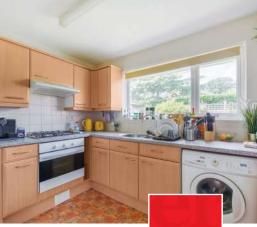

## **Features**

- Entrance Hall
- · Living Room with door to garden
- Fitted Kitchen
- Master Bedroom
- Further Bedroom
- Shower Room
- West facing enclosed garden to rear and good sized garden to front
- Garage and driveway parking
- Gas central heating
- Double glazing
- Castle School catchment
- Council tax band C
- What3words: ///mining.sock.larger