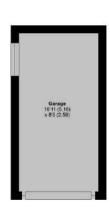

## 69 Deane Drive, Taunton, TA1 5PP

Approximate Area = 582 sq ft / 54 sq m Garage = 144 sq ft / 13.3 sq m Total = 726 sq ft / 67.3 sq m

Certified Property International Property Measurement Standard Produced in accordance with RICS International Property Measurement Standard Produced for Robert Cooney. R2F 1020731