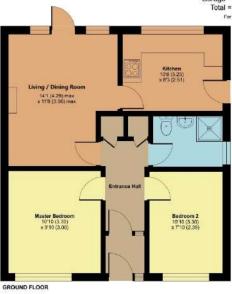

## 69 Deane Drive, Taunton, TA1 5PP

Approximate Area = 582 sq ft / 54 sq m Garage = 144 sq ft / 13.3 sq m Total = 726 sq ft / 67.3 sq m

Certified Property International Property Measurement Standard Produced in accordance with RICS International Property Measurement Standard Produced for Robert Cooney. R2F 1020731

## **Features**

- Entrance Hall
- · Living Room with door to garden
- Fitted Kitchen
- Master Bedroom
- Further Bedroom
- Shower Room
- West facing enclosed garden to rear and good sized garden to front
- Garage and driveway parking
- Gas central heating
- Double glazing
- Castle School catchment
- Council tax band C
- What3words: ///mining.sock.larger