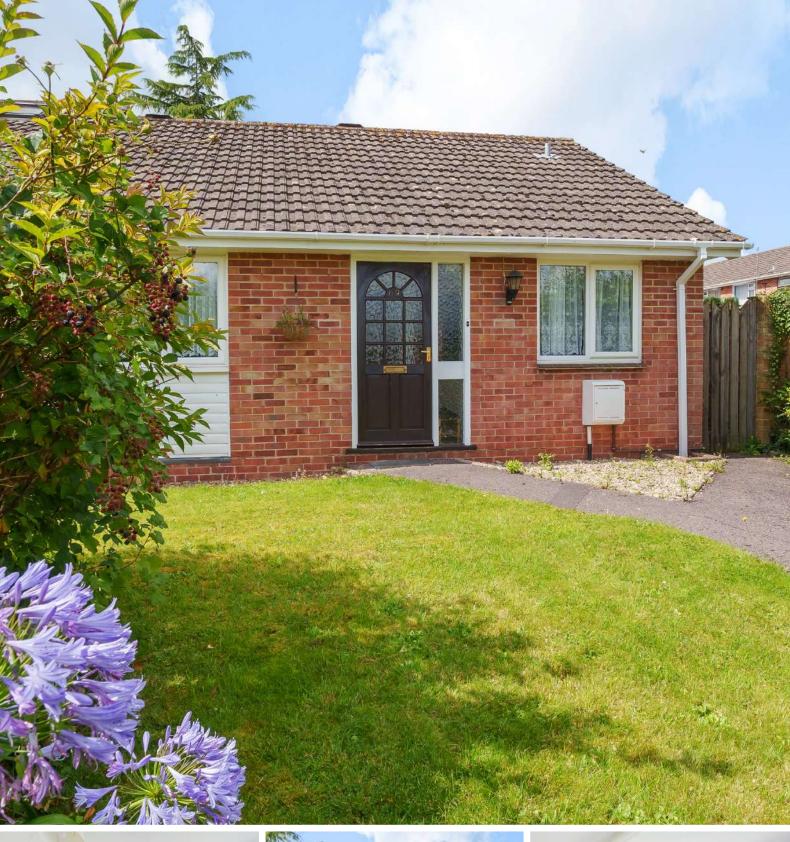

A well-presented 2 bedroomed semi-detached bungalow in this convenient location just over 1.5 miles from the town centre with charming enclosed West facing garden to the rear, garage, garden & driveway parking to the front.

## **Features**

- Entrance Hall
- · Living Room with door to garden
- Fitted Kitchen
- Master Bedroom
- Further Bedroom
- Shower Room
- West facing enclosed garden to rear and good sized garden to front
- Garage and driveway parking
- Gas central heating
- Double glazing
- Castle School catchment
- Council tax band C
- What3words: ///mining.sock.larger