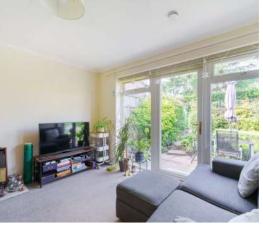

## **Features**

- Entrance Hall
- · Living Room with door to garden
- Fitted Kitchen
- Master Bedroom
- Further Bedroom
- Shower Room
- West facing enclosed garden to rear and good sized garden to front
- Garage and driveway parking
- Gas central heating
- Double glazing
- Castle School catchment
- Council tax band C
- What3words: ///mining.sock.larger