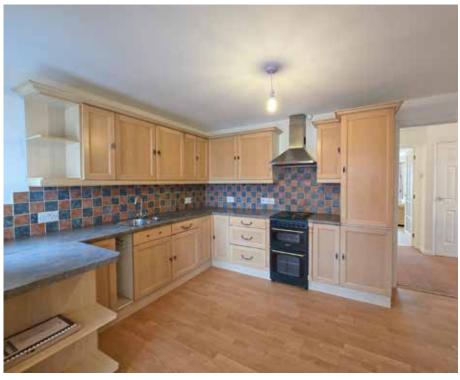

## The Property

This light and airy bungalow lies toward the bottom of The Vineyards, a popular bungalow development near Holsworthy Town Centre. The front door opens to a useful porch, with the single garage to the right, and the accommodation to the left. From the hallway you pass the cloakroom and then come to the large living room with bay window to front and fireplace with electric fire, Beyond are two double bedrooms and a recently refurbished bathroom with spacious p-shaped bath with shower over and a WC. . To the rear is the expansive open plan kitchen / diner and the third bedroom / study. The dining room has fully glazed french doors leading to the low maintenance rear garden.

# Accommodation Ground Floor

Living Room 10'7" x 16'7"

Kitchen 12'8" x 9'8"

Dining Area 9'6" x 11'11"

Cloakroom 4'10" x 2'10"

Bedroom 1 8'9" x 14'3"

Bedroom 2 11'0" x 9'9"

Bedroom 3 / Study 9'6" x 12'0"