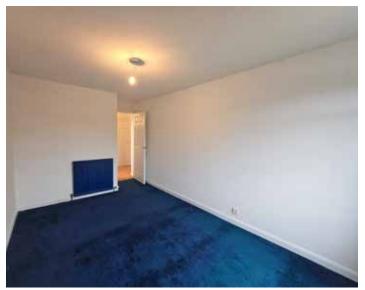

## The Property

This light and airy bungalow lies toward the bottom of The Vineyards, a popular bungalow development near Holsworthy Town Centre. The front door opens to a useful porch, with the single garage to the right, and the accommodation to the left. From the hallway you pass the cloakroom and then come to the large living room with bay window to front and fireplace with electric fire, Beyond are two double bedrooms and a recently refurbished bathroom with spacious p-shaped bath with shower over and a WC. . To the rear is the expansive open plan kitchen / diner and the third bedroom / study. The dining room has fully glazed french doors leading to the low maintenance rear garden.

# Accommodation Ground Floor

Living Room 10'7" x 16'7"

Kitchen 12'8" x 9'8"

Dining Area 9'6" x 11'11"

Cloakroom 4'10" x 2'10"

Bedroom 1 8'9" x 14'3"

Bedroom 2 11'0" x 9'9"

Bedroom 3 / Study 9'6" x 12'0"