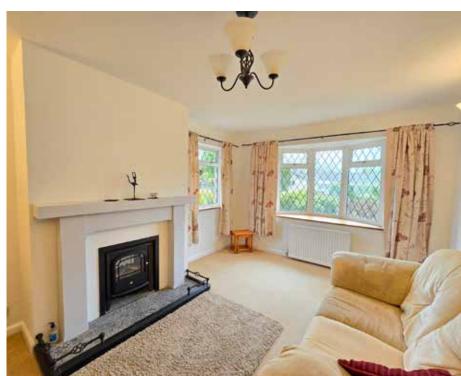

## The Property

This light and airy bungalow lies toward the bottom of The Vineyards, a popular bungalow development near Holsworthy Town Centre. The front door opens to a useful porch, with the single garage to the right, and the accommodation to the left. From the hallway you pass the cloakroom and then come to the large living room with bay window to front and fireplace with electric fire, Beyond are two double bedrooms and a recently refurbished bathroom with spacious p-shaped bath with shower over and a WC. . To the rear is the expansive open plan kitchen / diner and the third bedroom / study. The dining room has fully glazed french doors leading to the low maintenance rear garden.