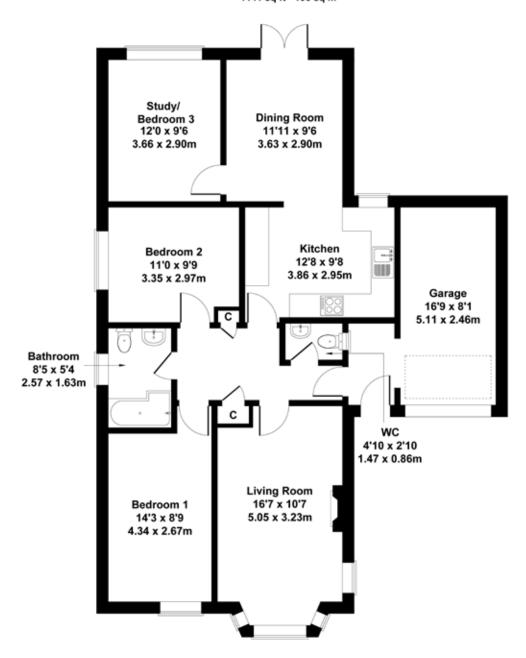

#### Approximate Gross Internal Area 1141 sq ft - 106 sq m

Not to Scale. Produced by The Plan Portal 2024 For Illustrative Purposes Only.

# Accommodation Ground Floor

Living Room 10'7" x 16'7"

Kitchen 12'8" x 9'8"

Dining Area 9'6" x 11'11"

Cloakroom 4'10" x 2'10"

Bedroom 1 8'9" x 14'3"

Bedroom 2 11'0" x 9'9"

Bedroom 3 / Study 9'6" x 12'0"

Bathroom 5'4" x 8'5"