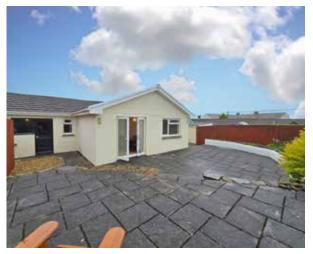

### Outside

To the front of the property is a shared driveway plus a lawned and gravelled garden with shrub borders. To the rear is a low-maintenance enclosed garden with patio areas on two levels. Around the side of the home can be found an additional patio as well as a timber shed.