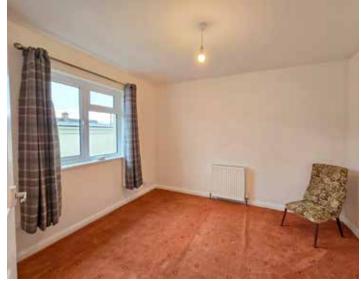

## The Property

This light and airy bungalow lies toward the bottom of The Vineyards, a popular bungalow development near Holsworthy Town Centre. The front door opens to a useful porch, with the single garage to the right, and the accommodation to the left. From the hallway you pass the cloakroom and then come to the large living room with bay window to front and fireplace with electric fire, Beyond are two double bedrooms and a recently refurbished bathroom with spacious p-shaped bath with shower over and a WC. . To the rear is the expansive open plan kitchen / diner and the third bedroom / study. The dining room has fully glazed french doors leading to the low maintenance rear garden.

# Accommodation Ground Floor

Living Room 10'7" x 16'7"

Kitchen 12'8" x 9'8"

Dining Area 9'6" x 11'11"

Cloakroom 4'10" x 2'10"

Bedroom 1 8'9" x 14'3"

Bedroom 2 11'0" x 9'9"

Bedroom 3 / Study 9'6" x 12'0"