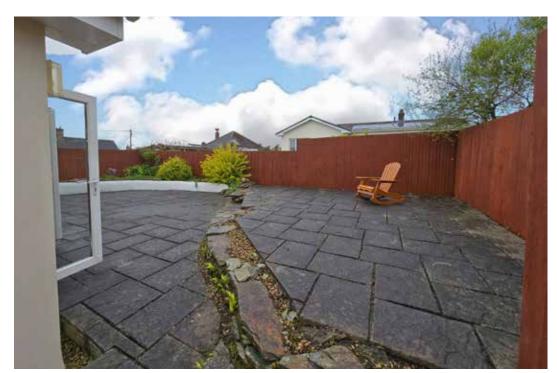

### Outside

To the front of the property is a shared driveway plus a lawned and gravelled garden with shrub borders. To the rear is a low-maintenance enclosed garden with patio areas on two levels. Around the side of the home can be found an additional patio as well as a timber shed.