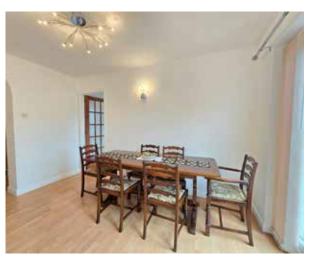

## The Property

This light and airy bungalow lies toward the bottom of The Vineyards, a popular bungalow development near Holsworthy Town Centre. The front door opens to a useful porch, with the single garage to the right, and the accommodation to the left. From the hallway you pass the cloakroom and then come to the large living room with bay window to front and fireplace with electric fire, Beyond are two double bedrooms and a recently refurbished bathroom with spacious p-shaped bath with shower over and a WC. . To the rear is the expansive open plan kitchen / diner and the third bedroom / study. The dining room has fully glazed french doors leading to the low maintenance rear garden.

# Accommodation Ground Floor

Living Room 10'7" x 16'7"

Kitchen 12'8" x 9'8"

Dining Area 9'6" x 11'11"

Cloakroom 4'10" x 2'10"

Bedroom 1 8'9" x 14'3"

Bedroom 2 11'0" x 9'9"

Bedroom 3 / Study 9'6" x 12'0"