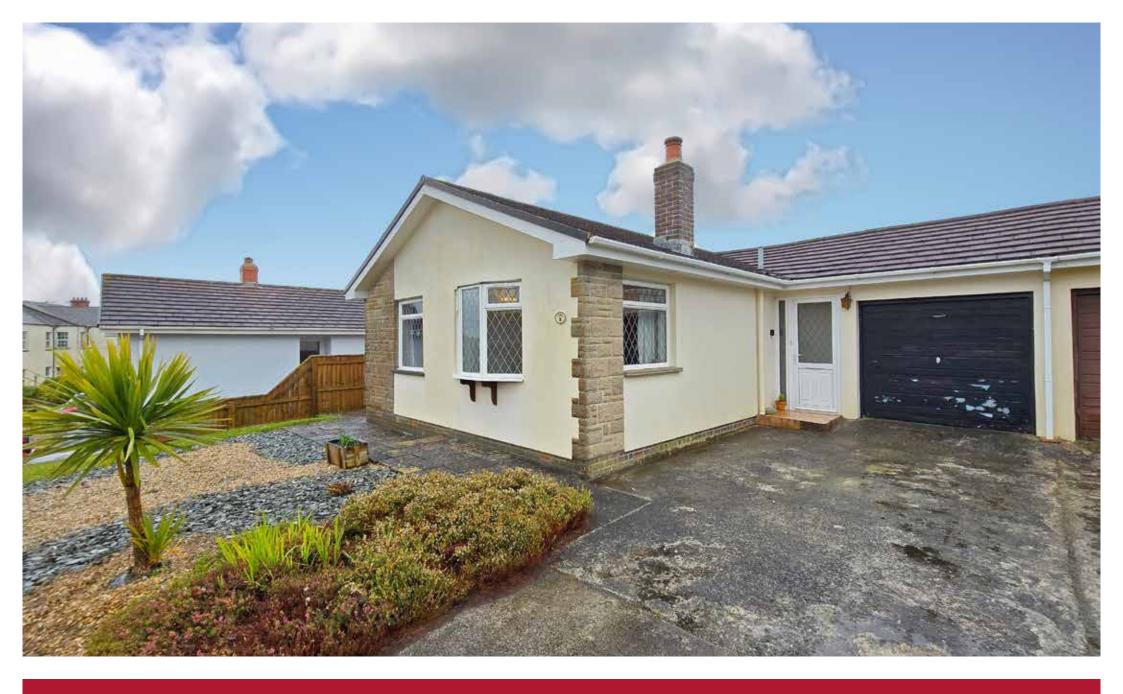

**HOLSWORTHY** O.I.E.O. £300,000 Link-detached Light & Airy Bungalow in Popular Location

- » NO ONWARD CHAIN
- » 2/3 Bed Extended Bungalow
- > Spacious Rooms Throughout
- » Kitchen/Diner & Separate Living Room
- » Recently Updated Bathroom
- » Low Maintenance Rear Garden
- » Single Garage & Driveway Parking

## The Property

This light and airy bungalow lies toward the bottom of The Vineyards, a popular bungalow development near Holsworthy Town Centre. The front door opens to a useful porch, with the single garage to the right, and the accommodation to the left. From the hallway you pass the cloakroom and then come to the large living room with bay window to front and fireplace with electric fire, Beyond are two double bedrooms and a recently refurbished bathroom with spacious p-shaped bath with shower over and a WC. . To the rear is the expansive open plan kitchen / diner and the third bedroom / study. The dining room has fully glazed french doors leading to the low maintenance rear garden.