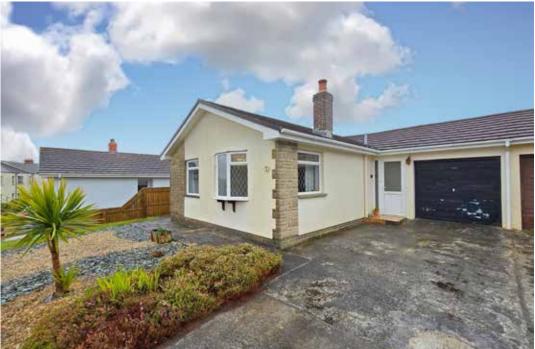

**HOLSWORTHY** O.I.E.O. £300,000 Link-detached Light & Airy Bungalow in Popular Location

- » NO ONWARD CHAIN
- » 2/3 Bed Extended Bungalow
- > Spacious Rooms Throughout
- » Kitchen/Diner & Separate Living Room
- » Recently Updated Bathroom
- » Low Maintenance Rear Garden
- » Single Garage & Driveway Parking

## The Property

This light and airy bungalow lies toward the bottom of The Vineyards, a popular bungalow development near Holsworthy Town Centre. The front door opens to a useful porch, with the single garage to the right, and the accommodation to the left. From the hallway you pass the cloakroom and then come to the large living room with bay window to front and fireplace with electric fire, Beyond are two double bedrooms and a recently refurbished bathroom with spacious p-shaped bath with shower over and a WC. . To the rear is the expansive open plan kitchen / diner and the third bedroom / study. The dining room has fully glazed french doors leading to the low maintenance rear garden.