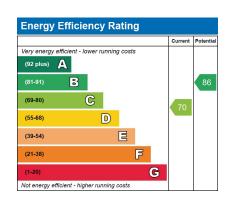

t floor landing Access to loft space.

**Bedroom one** 12'5" x 8'2" (3.78 m x 2.49 m) Window to the front, radiator.

Bedroom two 11'2" x 8'2" (3.40 m x 2.49 m) Window to the rear, radiator.

**Bedroom three** 7'10" x 6'5" (2.39 m x 1.96 m) Window to the front, radiator.

**Bathroom** White suite with wash basin close coupled WC and bath, mixer tap and shower attachment, window to the rear and part ceramic tiling to the walls, radiator.

**Outside** There is an open plan lawned area to the front. Enclosed rear garden with patio, pave pathway and gated pedestrian rear access to:

**Single garage** Up and over door, single parking space to the front

Services All mains services are connected

**Tenure** The property is Freehold

Council Tax Band C

Viewing By Arrangement with Pocock + Shaw











Agent's note: (i) Unless otherwise stated on the front page the information contained within these particulars has been provided and verified by the owner or his/her representative(s) and is believed to be accurate. All measurements are approximate. (ii) The vendor(s) reserve(s) the right to remove any fixtures, fittings, carpets, curtains or appliances unless specific arrangements are made for their inclusion in the sale. (iii) None of the electrical, heating or plumbing systems have been tested







Pocock+Shaw