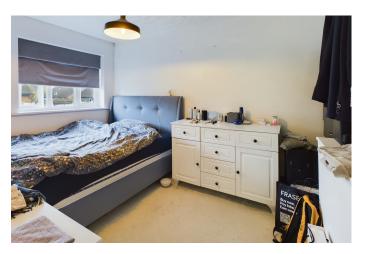

First floor landing Access to loft space.

**Bedroom one** 12'5" x 8'2" (3.78 m x 2.49 m) Window to the front, radiator.

Bedroom two 11'2" x 8'2" (3.40 m x 2.49 m) Window to the rear, radiator.

**Bedroom three** 7'10" x 6'5" (2.39 m x 1.96 m) Window to the front, radiator.