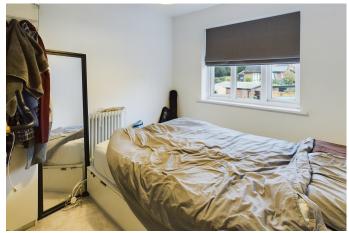

First floor landing Access to loft space.

**Bedroom one** 12'5" x 8'2" (3.78 m x 2.49 m) Window to the front, radiator.

Bedroom two 11'2" x 8'2" (3.40 m x 2.49 m) Window to the rear, radiator.

**Bedroom three** 7'10" x 6'5" (2.39 m x 1.96 m) Window to the front, radiator.