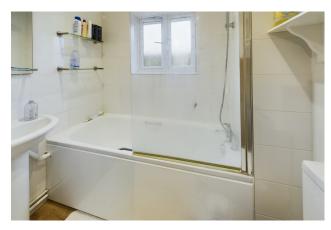

**Bathroom** White suite with wash basin close coupled WC and bath, mixer tap and shower attachment, window to the rear and part ceramic tiling to the walls, radiator.

**Outside** There is an open plan lawned area to the front. Enclosed rear garden with patio, pave pathway and gated pedestrian rear access to: