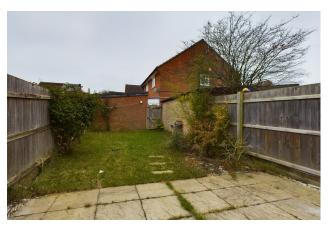

**Bathroom** White suite with wash basin close coupled WC and bath, mixer tap and shower attachment, window to the rear and part ceramic tiling to the walls, radiator.

**Outside** There is an open plan lawned area to the front. Enclosed rear garden with patio, pave pathway and gated pedestrian rear access to: