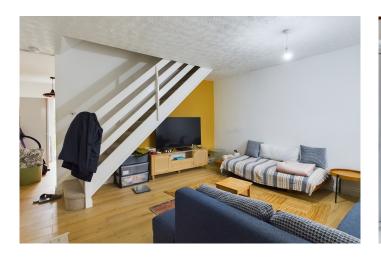

## Glazed entrance door to:

**Porch** Window to the front, limed oak effect flooring, radiator. Door to:

**Sitting room** 14'10" x 15'3" (4.52 m x 4.65 m) Window to the front, limed oak effect flooring, radiator and stairs rising to the first floor, door to: