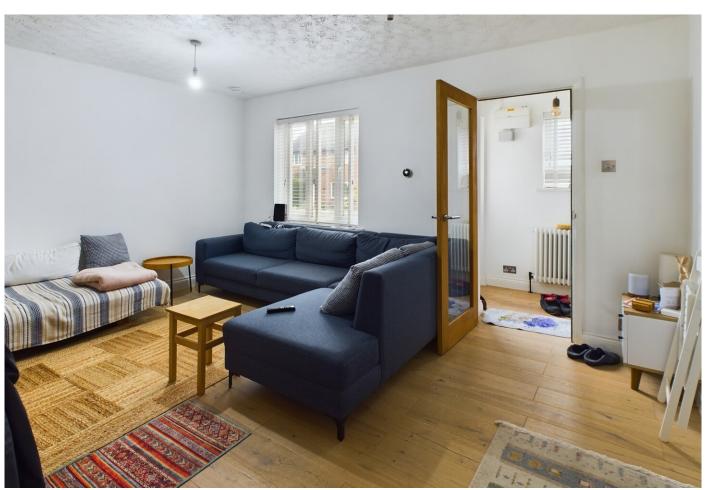

## Glazed entrance door to:

**Porch** Window to the front, limed oak effect flooring, radiator. Door to:

**Sitting room** 14'10" x 15'3" (4.52 m x 4.65 m) Window to the front, limed oak effect flooring, radiator and stairs rising to the first floor, door to: