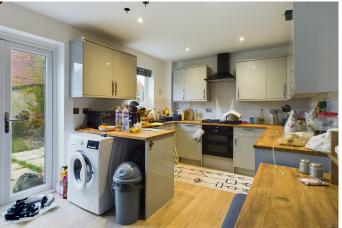

**Kitchen dining room** 14'10" x 9'6" (4.52 m x 2.90 m) Window to the rear and double French doors to the rear garden, limed oak effect flooring, radiator. Wood worksurface with inset composite single drainer sink unit with mixer tap, range of base units with integrated dishwasher, inset five burner gas hob and Samsung single oven, canopy extractor above and matching wall mounted cupboard.