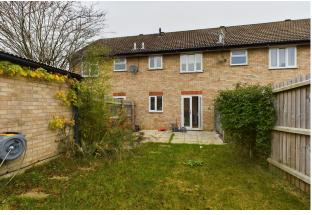

**Bathroom** White suite with wash basin close coupled WC and bath, mixer tap and shower attachment, window to the rear and part ceramic tiling to the walls, radiator.

**Outside** There is an open plan lawned area to the front. Enclosed rear garden with patio, pave pathway and gated pedestrian rear access to: