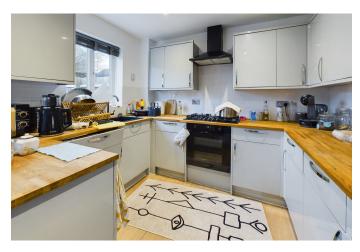

**Kitchen dining room** 14'10" x 9'6" (4.52 m x 2.90 m) Window to the rear and double French doors to the rear garden, limed oak effect flooring, radiator. Wood worksurface with inset composite single drainer sink unit with mixer tap, range of base units with integrated dishwasher, inset five burner gas hob and Samsung single oven, canopy extractor above and matching wall mounted cupboard.