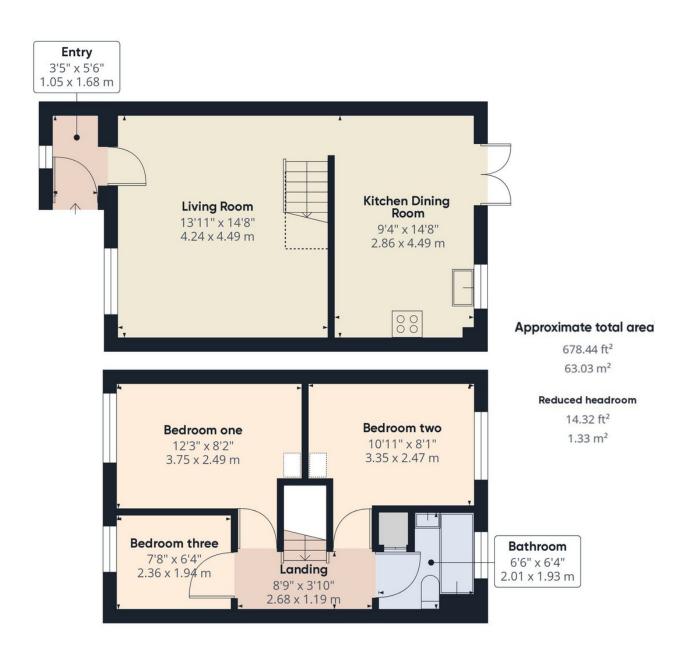

## Glazed entrance door to:

**Porch** Window to the front, limed oak effect flooring, radiator. Door to:

**Sitting room** 14'10" x 15'3" (4.52 m x 4.65 m) Window to the front, limed oak effect flooring, radiator and stairs rising to the first floor, door to:

**Kitchen dining room** 14'10" x 9'6" (4.52 m x 2.90 m) Window to the rear and double French doors to the rear garden, limed oak effect flooring, radiator. Wood worksurface with inset composite single drainer sink unit with mixer tap, range of base units with integrated dishwasher, inset five burner gas hob and Samsung single oven, canopy extractor above and matching wall mounted cupboard.

First floor landing Access to loft space.

**Bedroom one** 12'5" x 8'2" (3.78 m x 2.49 m) Window to the front, radiator.

Bedroom two 11'2" x 8'2" (3.40 m x 2.49 m) Window to the rear, radiator.

**Bedroom three** 7'10" x 6'5" (2.39 m x 1.96 m) Window to the front, radiator.

**Bathroom** White suite with wash basin close coupled WC and bath, mixer tap and shower attachment, window to the rear and part ceramic tiling to the walls, radiator.

**Outside** There is an open plan lawned area to the front. Enclosed rear garden with patio, pave pathway and gated pedestrian rear access to:

**Single garage** Up and over door, single parking space to the front

Services All mains services are connected

**Tenure** The property is Freehold

Council Tax Band C

Viewing By Arrangement with Pocock + Shaw