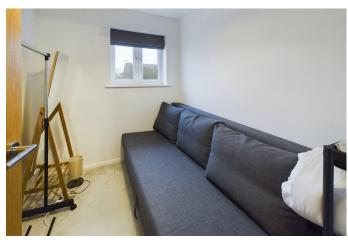

## Glazed entrance door to:

**Porch** Window to the front, limed oak effect flooring, radiator. Door to:

**Sitting room** 14'10" x 15'3" (4.52 m x 4.65 m) Window to the front, limed oak effect flooring, radiator and stairs rising to the first floor, door to: