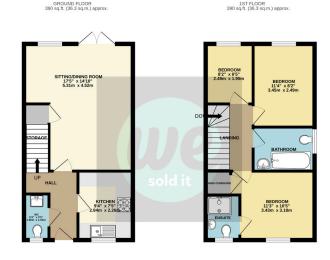

(U/IAL-FLOUR APEZA: 78.1 SQ.Th. (72.5 SQ.Th.) approx.
White every attempt has been made to ensure the accuracy of the foogists contained here, measurement of oors, windows, rooms and any other items are approximate and no responsibility is blash for any emissions or ensistanteener. This plans for fill indicate proposes only and stoodule to used as such by any prospectore purchaser. The services, systems and applicances shown have not been tested and no guarant as to their departuration of indicate control and to the provincial or of the control of the control

We would advise you check the availability of this property before travelling any distance to view. We have taken every precaution to ensure that these details are accurate and not misleading. If there is any point which is of particular importance to you, please contact us and we will provide any information you require, or professional verification should be sought. We would recommend you do this, particularly if you intend to travel some distance to view the property. The mention of any appliances and services within these details does not imply that they are in full and efficient working order. These particulars are in draft form awaiting Vendors confirmation of their accuracy. These details must therefore be taken as a guide only and complete accuracy cannot be guaranteed. All dimensions are approximate. Floor Plan: For illustrative purposes only, not to scale