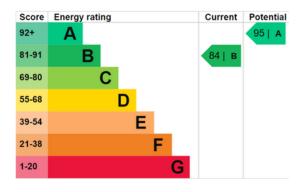

(U/IAL-FLOUR APEZA: 78.1 SQ.Th. (72.5 SQ.Th.) approx.
White every attempt has been made to ensure the accuracy of the foogists contained here, measurement of oors, windows, rooms and any other items are approximate and no responsibility is blash for any emissions or ensistanteener. This plans for fill indicate proposes only and stoodule to used as such by any prospectore purchaser. The services, systems and applicances shown have not been tested and no guarant as to their departuration of indicate control and to the provincial or of the control of the control