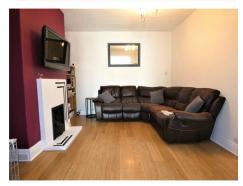

**Second Lounge**: 12'6" x 11'6" (3.80 m x 3.50 m) Feature fireplace with inset living flame gas fire, TV point, Wood effect laminate flooring, Radiator, Archway to:-

**Dining Room**: 11'2" x 9'2" (3.40 m x 2.80 m) Wood effect laminate flooring, UPVC double glazed windows and door, Radiator.