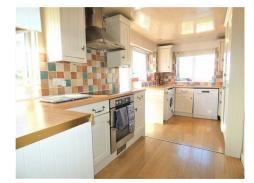

**Kitchen**: 16'1" x 7'10" (4.90 m x 2.40 m) Attractive wall and base cupboard units with complementary roll edge worktops, Built in oven and hob with extractor over, One and a half bowl stainless steel sink with mixer tap, Integrated fridge freezer, Plumbed for washing machine and dishwasher, Recessed low voltage lighting, Wood effect laminate flooring, UPVC double glazed window and door, Radiator.