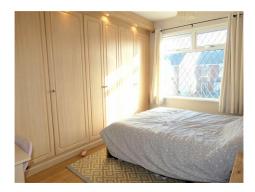

**Conservatory**:  $14'1" \times 6'7" (4.30 \text{ m} \times 2.00 \text{ m})$  UPVC double glazed windows and doors, Radiator.

First Floor: ()

Landing: () Loft access, UPVC double glazed window.

**Bedroom 1**: 12'2" x 11'10" (3.70 m x 3.60 m) Built in wardrobes , Wood effect laminate flooring, UPVC double glazed window, Radiator.

**Bedroom 2**: 12'6" x 11'10" (3.80 m x 3.60 m) Fitted wardrobes, UPVC double glazed window, Radiator.

**Bedroom 3**: 7'3" x 7'3" (2.20 m x 2.20 m) Wood effect laminate flooring, UPVC double glazed window, Radiator.