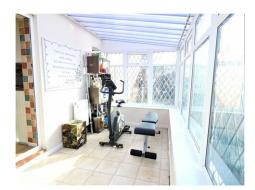

**Conservatory**:  $14'1" \times 6'7" (4.30 \text{ m} \times 2.00 \text{ m})$  UPVC double glazed windows and doors, Radiator.

First Floor: ()

Landing: () Loft access, UPVC double glazed window.

**Bedroom 1**: 12'2" x 11'10" (3.70 m x 3.60 m) Built in wardrobes , Wood effect laminate flooring, UPVC double glazed window, Radiator.