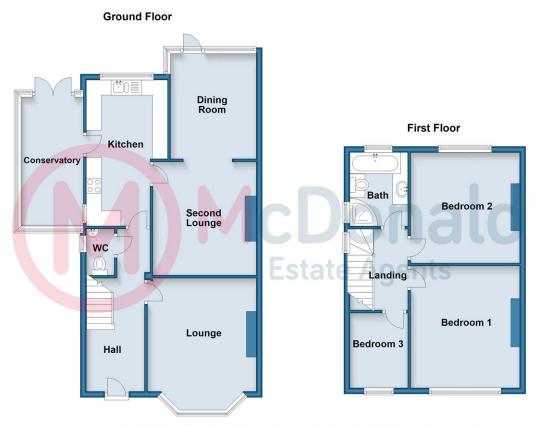

•

**Hall**: () Understairs storage, Coved ceiling, Wood effect laminate flooring, Radiator.

 $\textbf{WC}:\ ()$  Low flush WC, Wash basin, Tiled floor, UPVC double glazed window.

**Lounge**: 15'1" x 11'10" (4.60 m x 3.60 m) Feature fireplace with inset living flame gas fire, TV point, Coved ceiling, Wood effect laminate flooring, UPVC double glazed bay window, Radiator.

**Second Lounge**: 12'6" x 11'6" (3.80 m x 3.50 m) Feature fireplace with inset living flame gas fire, TV point, Wood effect laminate flooring, Radiator, Archway to:-

**Dining Room**: 11'2" x 9'2" (3.40 m x 2.80 m) Wood effect laminate flooring, UPVC double glazed windows and door, Radiator.

**Kitchen**: 16'1" x 7'10" (4.90 m x 2.40 m) Attractive wall and base cupboard units with complementary roll edge worktops, Built in oven and hob with extractor over, One and a half bowl stainless steel sink with mixer tap, Integrated fridge freezer, Plumbed for washing machine and dishwasher, Recessed low voltage lighting, Wood effect laminate flooring, UPVC double glazed window and door, Radiator.

**Conservatory**:  $14'1" \times 6'7" (4.30 \text{ m} \times 2.00 \text{ m})$  UPVC double glazed windows and doors, Radiator.

First Floor: ()

Landing: () Loft access, UPVC double glazed window.

**Bedroom 1**: 12'2" x 11'10" (3.70 m x 3.60 m) Built in wardrobes , Wood effect laminate flooring, UPVC double glazed window, Radiator.

**Bedroom 2**: 12'6" x 11'10" (3.80 m x 3.60 m) Fitted wardrobes, UPVC double glazed window, Radiator.

**Bedroom 3**: 7'3" x 7'3" (2.20 m x 2.20 m) Wood effect laminate flooring, UPVC double glazed window, Radiator.

Bathroom: () A spacious four piece bathroom comprising; Panelled

Award winning property sales since 1948.