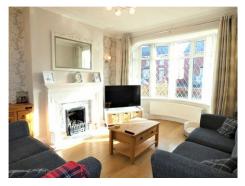

•

**Hall**: () Understairs storage, Coved ceiling, Wood effect laminate flooring, Radiator.

 $\textbf{WC}:\ ()$  Low flush WC, Wash basin, Tiled floor, UPVC double glazed window.

**Lounge**: 15'1" x 11'10" (4.60 m x 3.60 m) Feature fireplace with inset living flame gas fire, TV point, Coved ceiling, Wood effect laminate flooring, UPVC double glazed bay window, Radiator.