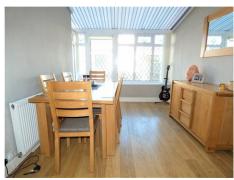

**Second Lounge**: 12'6" x 11'6" (3.80 m x 3.50 m) Feature fireplace with inset living flame gas fire, TV point, Wood effect laminate flooring, Radiator, Archway to:-

**Dining Room**: 11'2" x 9'2" (3.40 m x 2.80 m) Wood effect laminate flooring, UPVC double glazed windows and door, Radiator.