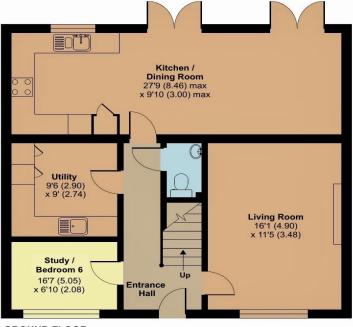

## 4 Halletts Road, Monkton Heathfield, Taunton, TA2 8FJ

Approximate Area = 1528 sq ft / 141.9 sq m

For identification only - Not to scale

**GROUND FLOOR** 

Floor plan produced in accordance with RICS Property Measurement 2nd Edition, Incorporating International Property Measurement Standards (IPMS2 Residential). © nichecom 2024. Produced for Robert Cooney. REF: 1221903