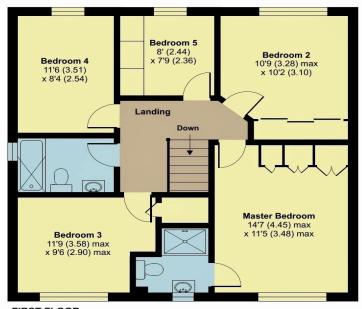

ty Room**
- Study / Bedroom 6
- Cloakroom
- Master Bedroom with fitted wardrobes and Ensuite Shower Room
- 4 further Bedrooms
- Family Bathroom
- Low maintenance South East facing garden to rear with garden shed
- Driveway parking with electric charging point
- Gas central heating
- Double glazing
- Council tax band E
- Management charge -£443.11 pa – reviewed Dec 2025
- What3words: ///stowing.smirks.intruded





## 4 Halletts Road, Monkton Heathfield, Taunton, TA2 8FJ

Approximate Area = 1528 sq ft / 141.9 sq m

For identification only - Not to scale





**GROUND FLOOR** 

Floor plan produced in accordance with RICS Property Measurement 2nd Edition, Incorporating International Property Measurement Standards (IPMS2 Residential). © nichecom 2024. Produced for Robert Cooney. REF: 1221903



FIRST FLOOR





Viewing strictly through the selling agents:

## **Robert Cooney**

Corporation Street, Taunton, Somerset TA1 4AW

Telephone 01823 230 230

E-mail taunton@robertcooney.co.uk

Website www.robertcooney.co.uk



For clarification, we wish to inform prospective purchasers that: these particulars are set out as a general outline only for the guidance of intended purchasers, and do not constitute, nor constitute part of, an offer or contract; all descriptions, dimensions, references to condition and necessary permission for use and occupation, and other details, are given without responsibility and any intending purchasers should not rely on the mas statements or representation of fact, but must satisfy semisers on in specific or or like the property with the property; we have