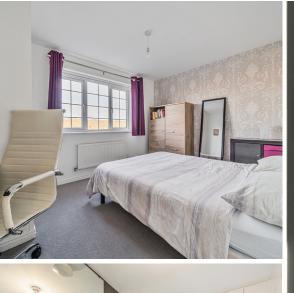

## **Features**

- **Entrance Hall**
- Living Room Kitchen / Dining Room with double French doors to garden
- **Utility Room**
- Study / Bedroom 6
- Cloakroom
- Master Bedroom with fitted wardrobes and Ensuite Shower Room
- 4 further Bedrooms
- Family Bathroom
- Low maintenance South East facing garden to rear with garden shed
- Driveway parking with electric charging point
- Gas central heating
- Double glazing
- Council tax band E
- Management charge -£443.11 pa – reviewed Dec 2025
- What3words: ///stowing.smirks.intruded