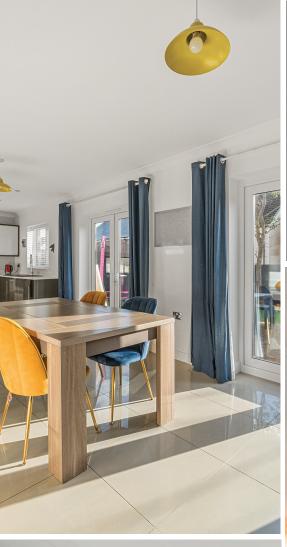

## **Features**

- **Entrance Hall**
- Living Room Kitchen / Dining Room with double French doors to garden
- **Utility Room**
- Study / Bedroom 6
- Cloakroom
- Master Bedroom with fitted wardrobes and Ensuite Shower Room
- 4 further Bedrooms
- Family Bathroom
- Low maintenance South East facing garden to rear with garden shed
- Driveway parking with electric charging point
- Gas central heating
- Double glazing
- Council tax band E
- Management charge -£443.11 pa – reviewed Dec 2025
- What3words: ///stowing.smirks.intruded