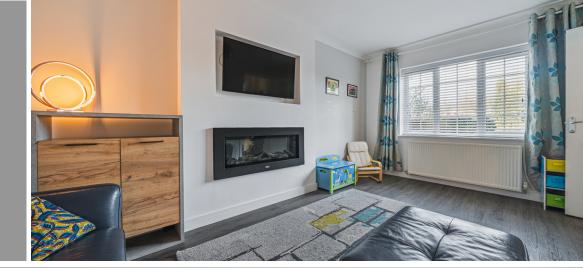

## **Features**

- **Entrance Hall**
- Living Room Kitchen / Dining Room with double French doors to garden
- **Utility Room**
- Study / Bedroom 6
- Cloakroom
- Master Bedroom with fitted wardrobes and Ensuite Shower Room
- 4 further Bedrooms
- Family Bathroom
- Low maintenance South East facing garden to rear with garden shed
- Driveway parking with electric charging point
- Gas central heating
- Double glazing
- Council tax band E
- Management charge -£443.11 pa – reviewed Dec 2025
- What3words: ///stowing.smirks.intruded