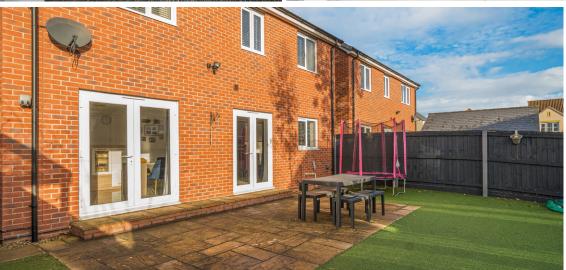

Situated in this sought after area of Taunton within 3 miles of the centre of town is this immaculately presented double fronted 5 bedroomed detached house with superb open plan kitchen / dining room, enclosed South East facing garden to rear and driveway parking. No onward chain.

## **Features**

- **Entrance Hall**
- Living Room Kitchen / Dining Room with double French doors to garden
- **Utility Room**
- Study / Bedroom 6
- Cloakroom
- Master Bedroom with fitted wardrobes and Ensuite Shower Room
- 4 further Bedrooms
- Family Bathroom
- Low maintenance South East facing garden to rear with garden shed
- Driveway parking with electric charging point
- Gas central heating
- Double glazing
- Council tax band E
- Management charge -£443.11 pa – reviewed Dec 2025
- What3words: ///stowing.smirks.intruded