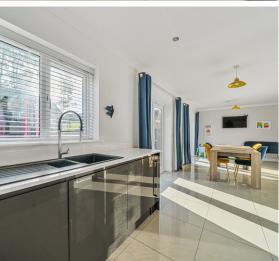

## **Features**

- **Entrance Hall**
- Living Room Kitchen / Dining Room with double French doors to garden
- **Utility Room**
- Study / Bedroom 6
- Cloakroom
- Master Bedroom with fitted wardrobes and Ensuite Shower Room
- 4 further Bedrooms
- Family Bathroom
- Low maintenance South East facing garden to rear with garden shed
- Driveway parking with electric charging point
- Gas central heating
- Double glazing
- Council tax band E
- Management charge -£443.11 pa – reviewed Dec 2025
- What3words: ///stowing.smirks.intruded