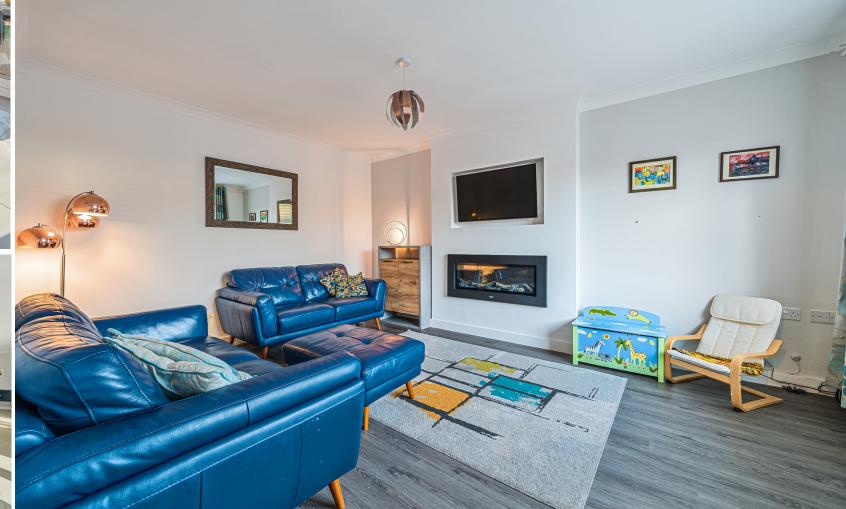

## **Features**

- **Entrance Hall**
- Living Room Kitchen / Dining Room with double French doors to garden
- **Utility Room**
- Study / Bedroom 6
- Cloakroom
- Master Bedroom with fitted wardrobes and Ensuite Shower Room
- 4 further Bedrooms
- Family Bathroom
- Low maintenance South East facing garden to rear with garden shed
- Driveway parking with electric charging point
- Gas central heating
- Double glazing
- Council tax band E
- Management charge -£443.11 pa – reviewed Dec 2025
- What3words: ///stowing.smirks.intruded