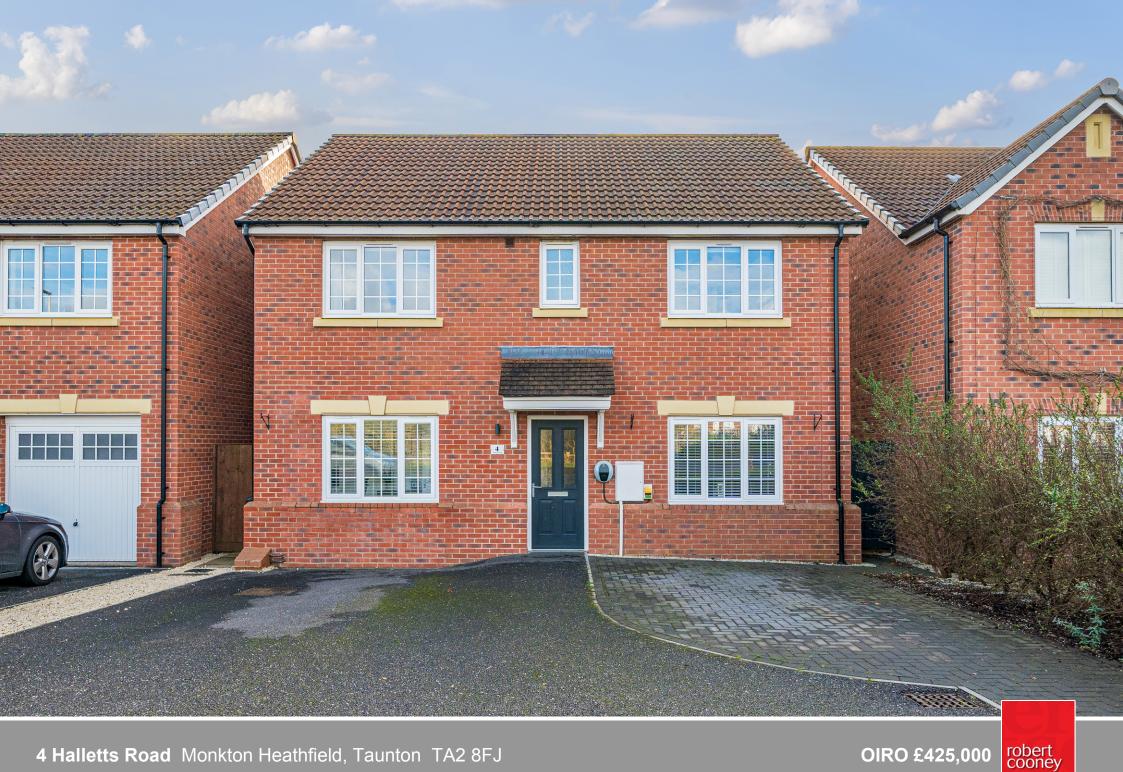

Situated in this sought after area of Taunton within 3 miles of the centre of town is this immaculately presented double fronted 5 bedroomed detached house with superb open plan kitchen / dining room, enclosed South East facing garden to rear and driveway parking. No onward chain.

## **Features**

- **Entrance Hall**
- Living Room Kitchen / Dining Room with double French doors to garden
- **Utility Room**
- Study / Bedroom 6
- Cloakroom
- Master Bedroom with fitted wardrobes and Ensuite Shower Room
- 4 further Bedrooms
- Family Bathroom
- Low maintenance South East facing garden to rear with garden shed
- Driveway parking with electric charging point
- Gas central heating
- Double glazing
- Council tax band E
- Management charge -£443.11 pa – reviewed Dec 2025
- What3words: ///stowing.smirks.intruded