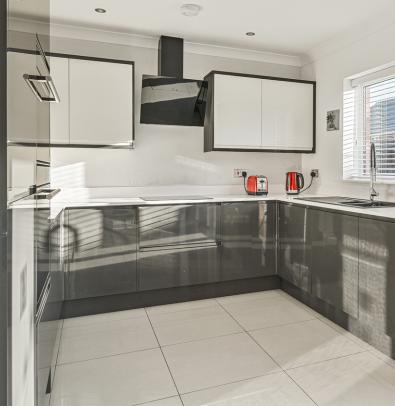

## **Features**

- **Entrance Hall**
- Living Room Kitchen / Dining Room with double French doors to garden
- **Utility Room**
- Study / Bedroom 6
- Cloakroom
- Master Bedroom with fitted wardrobes and Ensuite Shower Room
- 4 further Bedrooms
- Family Bathroom
- Low maintenance South East facing garden to rear with garden shed
- Driveway parking with electric charging point
- Gas central heating
- Double glazing
- Council tax band E
- Management charge -£443.11 pa – reviewed Dec 2025
- What3words: ///stowing.smirks.intruded