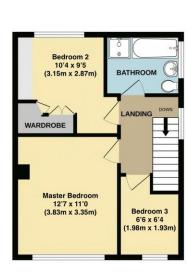

## Features

- Entrance Hall
  - Living / Dining Room
  - Conservatory with door to garden
  - Fitted Kitchen
- Cloakroom
- Master Bedroom
- 2 further Bedrooms, Bedroom 2 with fitted wardrobe
- Family Bathroom with separate shower
- Enclosed garden to rear with Summer House and Sun Room
- Garage and driveway parking
- Gas central heating
- Double glazing
- Council tax band C
- What3words: ///risk.advances.brownish

GROUND FLOOR 604 sq.ft. (56.1 sq.m.) approx.

1ST FLOOR 402 sq.ft. (37.4 sq.m.) approx.

Viewing strictly through the selling agents:

## **Robert Cooney**

Corporation Street, Taunton, Somerset TA1 4AW

Telephone 01823 230 230

E-mail taunton@robertcooney.co.uk

Website www.robertcooney.co.uk

TOTAL FLOOR AFEA: 12005 sq.ft (93.5 sq.m.) approx. We have shared been made he every the decaracy of the broggin costanted been, measurements of doors, medows, nooms and any other items are approximate and no responsibility is taken for any error, measure on min-statement. The plan is to branch any power power and have be used as such by any prospective purchaser. The serices, systems and aggregates shown have not be toted and no guarantee any Mongarity and any approximation of the series of the series of the series of the series of the Mongarity and the series of the series of