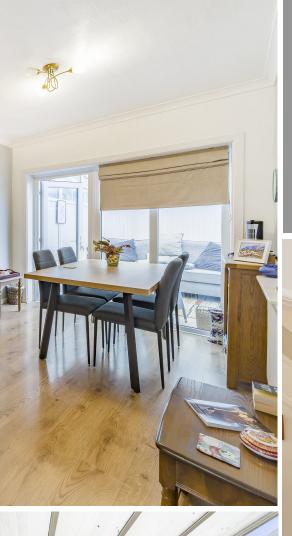

## Features

- Entrance Hall
  - Living / Dining Room
  - Conservatory with door to garden
  - Fitted Kitchen
- Cloakroom
- Master Bedroom
- 2 further Bedrooms, Bedroom 2 with fitted wardrobe
- Family Bathroom with separate shower
- Enclosed garden to rear with Summer House and Sun Room
- Garage and driveway parking
- Gas central heating
- Double glazing
- Council tax band C
- What3words: ///risk.advances.brownish