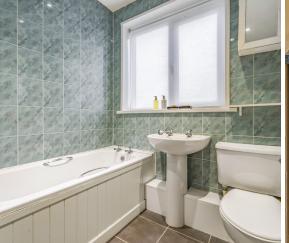

## Features

- Entrance Hall
  - Living / Dining Room
  - Conservatory with door to garden
  - Fitted Kitchen
- Cloakroom
- Master Bedroom
- 2 further Bedrooms, Bedroom 2 with fitted wardrobe
- Family Bathroom with separate shower
- Enclosed garden to rear with Summer House and Sun Room
- Garage and driveway parking
- Gas central heating
- Double glazing
- Council tax band C
- What3words: ///risk.advances.brownish