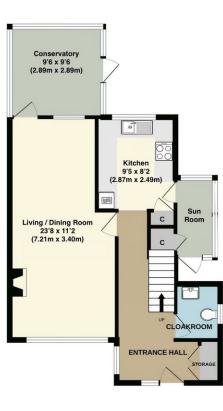

## Features

- Entrance Hall
  - Living / Dining Room
  - Conservatory with door to garden
  - Fitted Kitchen
- Cloakroom
- Master Bedroom
- 2 further Bedrooms, Bedroom 2 with fitted wardrobe
- Family Bathroom with separate shower
- Enclosed garden to rear with Summer House and Sun Room
- Garage and driveway parking
- Gas central heating
- Double glazing
- Council tax band C
- What3words: ///risk.advances.brownish

GROUND FLOOR 604 sq.ft. (56.1 sq.m.) approx.

1ST FLOOR 402 sq.ft. (37.4 sq.m.) approx.

Viewing strictly through the selling agents:

## **Robert Cooney**

Corporation Street, Taunton, Somerset TA1 4AW

Telephone 01823 230 230

E-mail taunton@robertcooney.co.uk

Website www.robertcooney.co.uk

TOTAL FLOOR AFEA: 12005 sq.ft (93.5 sq.m.) approx. We have shared been made he every the decaracy of the broggin costanted been, measurements of doors, medows, nooms and any other items are approximate and no responsibility is taken for any error, measure on min-statement. The plan is to branch any power power and have be used as such by any prospective purchaser. The serices, systems and aggregates shown have not be toted and no guarantee any Mongarity and any approximation of the series of the series of the series of the series of the Mongarity and the series of the series of