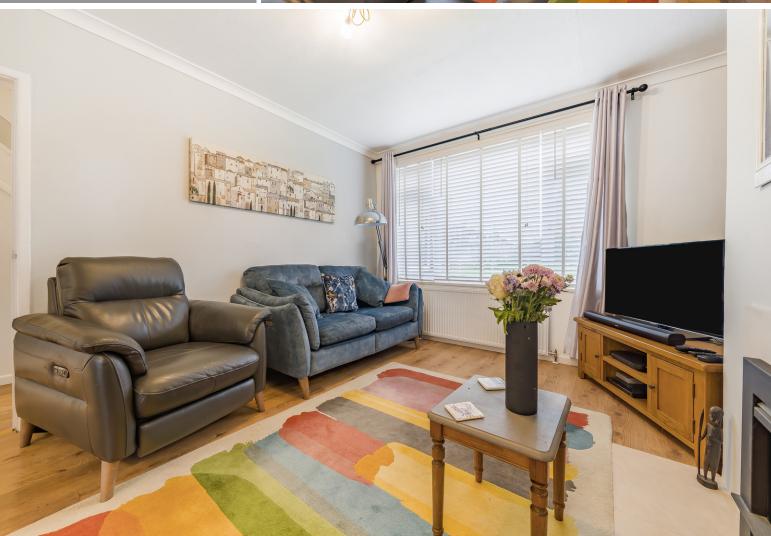

## Features

- Entrance Hall
  - Living / Dining Room
  - Conservatory with door to garden
  - Fitted Kitchen
- Cloakroom
- Master Bedroom
- 2 further Bedrooms, Bedroom 2 with fitted wardrobe
- Family Bathroom with separate shower
- Enclosed garden to rear with Summer House and Sun Room
- Garage and driveway parking
- Gas central heating
- Double glazing
- Council tax band C
- What3words: ///risk.advances.brownish