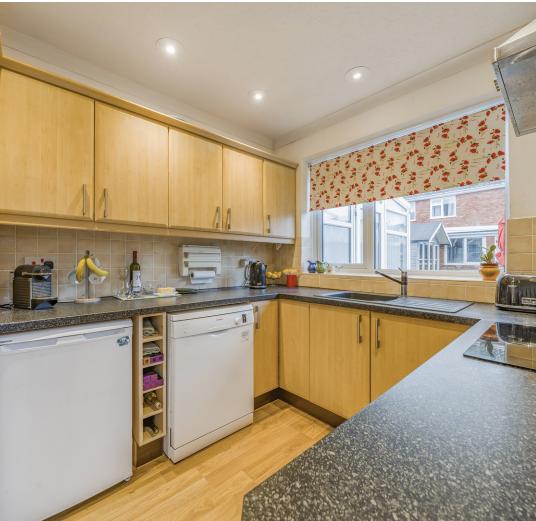

## Features

- Entrance Hall
  - Living / Dining Room
  - Conservatory with door to garden
  - Fitted Kitchen
- Cloakroom
- Master Bedroom
- 2 further Bedrooms, Bedroom 2 with fitted wardrobe
- Family Bathroom with separate shower
- Enclosed garden to rear with Summer House and Sun Room
- Garage and driveway parking
- Gas central heating
- Double glazing
- Council tax band C
- What3words: ///risk.advances.brownish