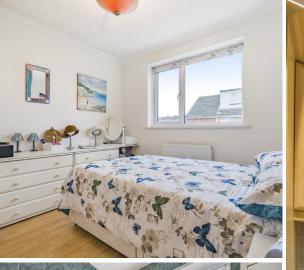

## Features

- Entrance Hall
  - Living / Dining Room
  - Conservatory with door to garden
  - Fitted Kitchen
- Cloakroom
- Master Bedroom
- 2 further Bedrooms, Bedroom 2 with fitted wardrobe
- Family Bathroom with separate shower
- Enclosed garden to rear with Summer House and Sun Room
- Garage and driveway parking
- Gas central heating
- Double glazing
- Council tax band C
- What3words: ///risk.advances.brownish