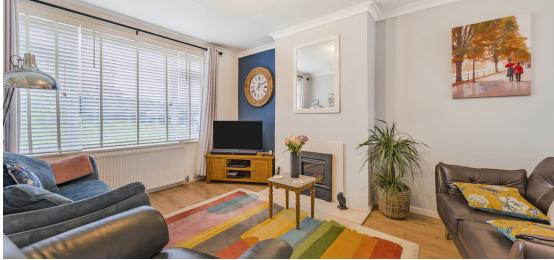

## Features

- Entrance Hall
  - Living / Dining Room
  - Conservatory with door to garden
  - Fitted Kitchen
- Cloakroom
- Master Bedroom
- 2 further Bedrooms, Bedroom 2 with fitted wardrobe
- Family Bathroom with separate shower
- Enclosed garden to rear with Summer House and Sun Room
- Garage and driveway parking
- Gas central heating
- Double glazing
- Council tax band C
- What3words: ///risk.advances.brownish