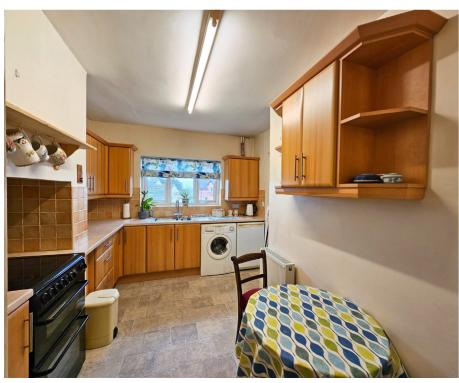

## The Property

This lovely bungalow is offered with NO ONWARD CHAIN and has good sized gardens to the front and rear as well as parking and garage workshop. The property is well maintained with double glazed windows and doors, and gas fired central heating. Currently laid out as sitting room, kitchen /breakfast room, separate dining room/bedroom three and two further double bedrooms. The bathroom has been updated with a large walk-in double shower cubicle, WC and wash hand basin. Situated on a popular road, being non-estate and offering far reaching rooftop and country views from the rear of the property and gardens.

#### **Ground Floor**

```
Porch 6'4" x 2'6"

Hallway 15'2" x 10'5" (Max) (L-Shaped)

Sitting Room 12'3" x 11'11"

Dining Room/Bedroom 3 11'3" x 9'10"

Kitchen 12'3" x 9'3" (Max)

Rear Porch 8'0" x 4'1"

Bedroom 1 10'10" x 10'10"