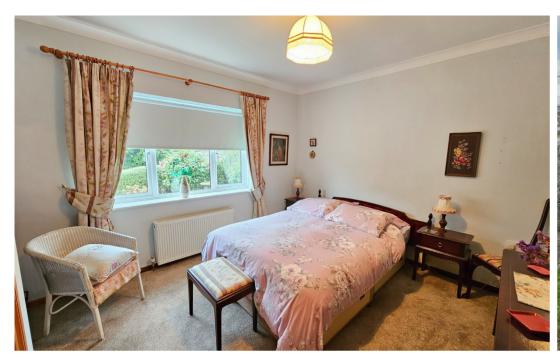

## The Property

This lovely bungalow is offered with NO ONWARD CHAIN and has good sized gardens to the front and rear as well as parking and garage workshop. The property is well maintained with double glazed windows and doors, and gas fired central heating. Currently laid out as sitting room, kitchen /breakfast room, separate dining room/bedroom three and two further double bedrooms. The bathroom has been updated with a large walk-in double shower cubicle, WC and wash hand basin. Situated on a popular road, being non-estate and offering far reaching rooftop and country views from the rear of the property and gardens.

#### **Ground Floor**

```
Porch 6'4" x 2'6"

Hallway 15'2" x 10'5" (Max) (L-Shaped)

Sitting Room 12'3" x 11'11"

Dining Room/Bedroom 3 11'3" x 9'10"

Kitchen 12'3" x 9'3" (Max)

Rear Porch 8'0" x 4'1"

Bedroom 1 10'10" x 10'10"