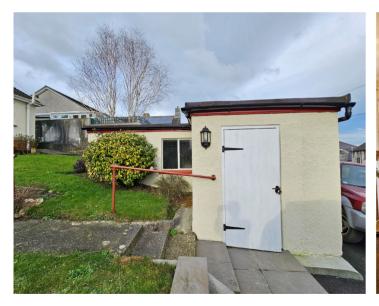

### Outside

To the front is a low maintenance garden with concrete paths and planted beds and borders. To the rear is a good size garden with lawn and path leading down to a private drive providing parking for two cars and access to a detached garage workshop. Immediately to the rear of the property is a further block-built storage shed/boiler room which is dry and warm.

#### Outside

Garage 8'10" x 17'2" + Workshop 5'8" x 6'8"

Location: Situated on the upper part of Race Hill, the bungalow sits well back from the road with a good-sized front garden. Located on the eastern edge of town there are several supermarkets and out of town shopping area nearby. The historic town centre is easily accessible offering a wide variety of retail outlets, cafes, restaurants, take-aways and pubs. Primary and secondary schooling are within walking distance. The castled town of Launceston dates to medieval times and was once the capital of Cornwall. Ideally located for access to the A30 corridor, the cities of Plymouth, Truro and Exeter are all within an hour's drive.