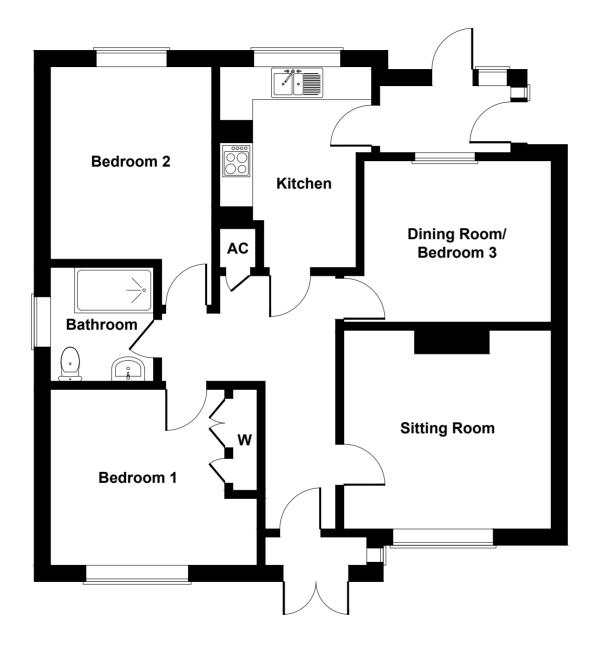

Not to Scale. Produced by The Plan Portal 2024 For Illustrative Purposes Only.

### Accommodation

#### **Ground Floor**

```
Porch 6'4" x 2'6"

Hallway 15'2" x 10'5" (Max) (L-Shaped)

Sitting Room 12'3" x 11'11"

Dining Room/Bedroom 3 11'3" x 9'10"

Kitchen 12'3" x 9'3" (Max)

Rear Porch 8'0" x 4'1"

Bedroom 1 10'10" x 10'10"

Bathroom 6'3" x 6'10"

Bedroom 2 11'10" x 9'10"
```