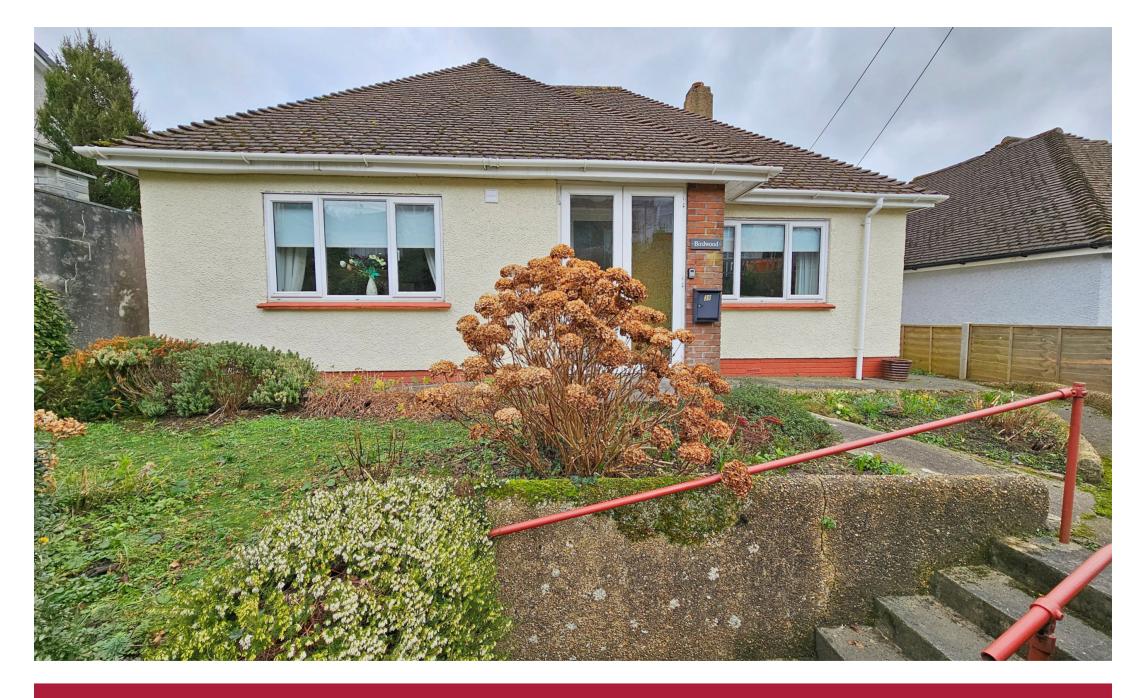

**LAUNCESTON** O.I.R.O. £275,000 Spacious Detached Bungalow with Garage & Parking

- » Spacious Two/Three Bedroom Bungalow
- Garage & Parking
- » Front & Rear Gardens
- » Rooftop & Country Views
- » Close to Supermarkets & Town
- » Double Glazed & Gas Central Heating
- » NO ONWARD CHAIN

## The Property

This lovely bungalow is offered with NO ONWARD CHAIN and has good sized gardens to the front and rear as well as parking and garage workshop. The property is well maintained with double glazed windows and doors, and gas fired central heating. Currently laid out as sitting room, kitchen /breakfast room, separate dining room/bedroom three and two further double bedrooms. The bathroom has been updated with a large walk-in double shower cubicle, WC and wash hand basin. Situated on a popular road, being non-estate and offering far reaching rooftop and country views from the rear of the property and gardens.

### Outside

To the front is a low maintenance garden with concrete paths and planted beds and borders. To the rear is a good size garden with lawn and path leading down to a private drive providing parking for two cars and access to a detached garage workshop. Immediately to the rear of the property is a further block-built storage shed/boiler room which is dry and warm.