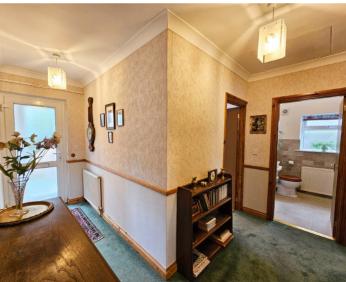

#### **Ground Floor**

```
Porch 6'4" x 2'6"

Hallway 15'2" x 10'5" (Max) (L-Shaped)

Sitting Room 12'3" x 11'11"

Dining Room/Bedroom 3 11'3" x 9'10"

Kitchen 12'3" x 9'3" (Max)

Rear Porch 8'0" x 4'1"

Bedroom 1 10'10" x 10'10"