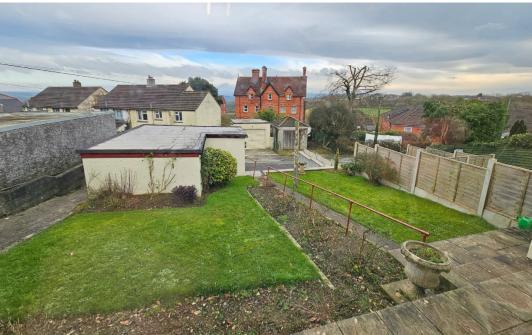

## The Property

This lovely bungalow is offered with NO ONWARD CHAIN and has good sized gardens to the front and rear as well as parking and garage workshop. The property is well maintained with double glazed windows and doors, and gas fired central heating. Currently laid out as sitting room, kitchen /breakfast room, separate dining room/bedroom three and two further double bedrooms. The bathroom has been updated with a large walk-in double shower cubicle, WC and wash hand basin. Situated on a popular road, being non-estate and offering far reaching rooftop and country views from the rear of the property and gardens.

### Outside

To the front is a low maintenance garden with concrete paths and planted beds and borders. To the rear is a good size garden with lawn and path leading down to a private drive providing parking for two cars and access to a detached garage workshop. Immediately to the rear of the property is a further block-built storage shed/boiler room which is dry and warm.

#### Outside

Garage 8'10" x 17'2" + Workshop 5'8" x 6'8"

Location: Situated on the upper part of Race Hill, the bungalow sits well back from the road with a good-sized front garden. Located on the eastern edge of town there are several supermarkets and out of town shopping area nearby. The historic town centre is easily accessible offering a wide variety of retail outlets, cafes, restaurants, take-aways and pubs. Primary and secondary schooling are within walking distance. The castled town of Launceston dates to medieval times and was once the capital of Cornwall. Ideally located for access to the A30 corridor, the cities of Plymouth, Truro and Exeter are all within an hour's drive.