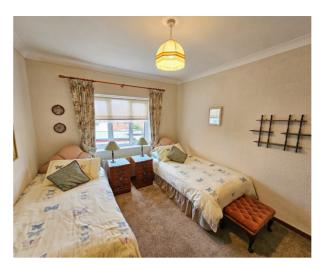

## The Property

This lovely bungalow is offered with NO ONWARD CHAIN and has good sized gardens to the front and rear as well as parking and garage workshop. The property is well maintained with double glazed windows and doors, and gas fired central heating. Currently laid out as sitting room, kitchen /breakfast room, separate dining room/bedroom three and two further double bedrooms. The bathroom has been updated with a large walk-in double shower cubicle, WC and wash hand basin. Situated on a popular road, being non-estate and offering far reaching rooftop and country views from the rear of the property and gardens.

#### **Ground Floor**

```
Porch 6'4" x 2'6"

Hallway 15'2" x 10'5" (Max) (L-Shaped)

Sitting Room 12'3" x 11'11"

Dining Room/Bedroom 3 11'3" x 9'10"

Kitchen 12'3" x 9'3" (Max)

Rear Porch 8'0" x 4'1"

Bedroom 1 10'10" x 10'10"

Bathroom 6'3" x 6'10"

Bedroom 2 11'10" x 9'10"
```