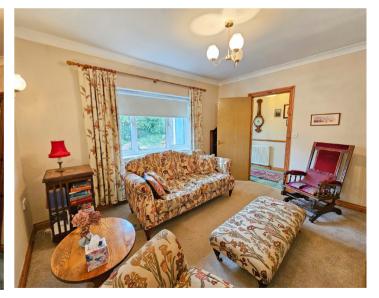

#### **Ground Floor**

```
Porch 6'4" x 2'6"

Hallway 15'2" x 10'5" (Max) (L-Shaped)

Sitting Room 12'3" x 11'11"

Dining Room/Bedroom 3 11'3" x 9'10"

Kitchen 12'3" x 9'3" (Max)

Rear Porch 8'0" x 4'1"

Bedroom 1 10'10" x 10'10"