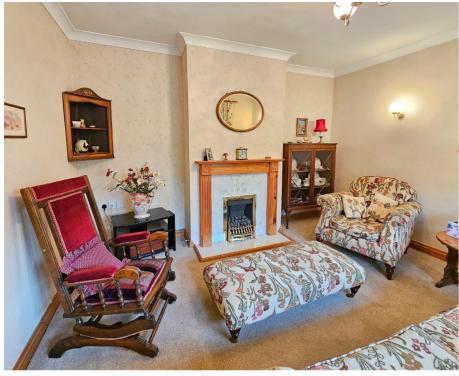

## The Property

This lovely bungalow is offered with NO ONWARD CHAIN and has good sized gardens to the front and rear as well as parking and garage workshop. The property is well maintained with double glazed windows and doors, and gas fired central heating. Currently laid out as sitting room, kitchen /breakfast room, separate dining room/bedroom three and two further double bedrooms. The bathroom has been updated with a large walk-in double shower cubicle, WC and wash hand basin. Situated on a popular road, being non-estate and offering far reaching rooftop and country views from the rear of the property and gardens.

#### **Ground Floor**

```
Porch 6'4" x 2'6"

Hallway 15'2" x 10'5" (Max) (L-Shaped)

Sitting Room 12'3" x 11'11"

Dining Room/Bedroom 3 11'3" x 9'10"

Kitchen 12'3" x 9'3" (Max)

Rear Porch 8'0" x 4'1"

Bedroom 1 10'10" x 10'10"