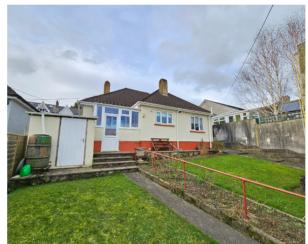

### Outside

To the front is a low maintenance garden with concrete paths and planted beds and borders. To the rear is a good size garden with lawn and path leading down to a private drive providing parking for two cars and access to a detached garage workshop. Immediately to the rear of the property is a further block-built storage shed/boiler room which is dry and warm.

#### Outside

Garage 8'10" x 17'2" + Workshop 5'8" x 6'8"

Location: Situated on the upper part of Race Hill, the bungalow sits well back from the road with a good-sized front garden. Located on the eastern edge of town there are several supermarkets and out of town shopping area nearby. The historic town centre is easily accessible offering a wide variety of retail outlets, cafes, restaurants, take-aways and pubs. Primary and secondary schooling are within walking distance. The castled town of Launceston dates to medieval times and was once the capital of Cornwall. Ideally located for access to the A30 corridor, the cities of Plymouth, Truro and Exeter are all within an hour's drive.