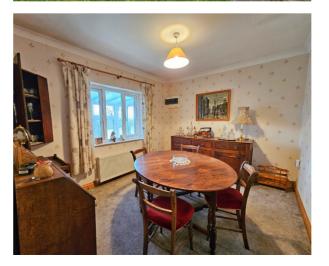

## The Property

This lovely bungalow is offered with NO ONWARD CHAIN and has good sized gardens to the front and rear as well as parking and garage workshop. The property is well maintained with double glazed windows and doors, and gas fired central heating. Currently laid out as sitting room, kitchen /breakfast room, separate dining room/bedroom three and two further double bedrooms. The bathroom has been updated with a large walk-in double shower cubicle, WC and wash hand basin. Situated on a popular road, being non-estate and offering far reaching rooftop and country views from the rear of the property and gardens.

#### **Ground Floor**

```
Porch 6'4" x 2'6"

Hallway 15'2" x 10'5" (Max) (L-Shaped)

Sitting Room 12'3" x 11'11"

Dining Room/Bedroom 3 11'3" x 9'10"

Kitchen 12'3" x 9'3" (Max)

Rear Porch 8'0" x 4'1"

Bedroom 1 10'10" x 10'10"