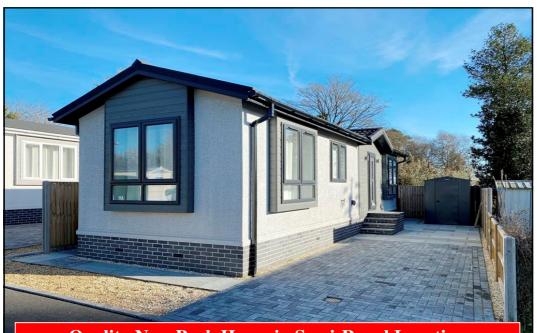

### 17 Slepe Park, Dorchester Road, Lytchett Minster, Poole. BH16 6HT

**Quality New Park Home in Semi-Rural Location** 

#### 2-Bedroom Park Home - approx 40' x 12'

Accommodation & approximate room dimensions:

- Omar 'Image' 2023
- Entrance Hall
- Lounge: approx 11' x 10'7". Feature fireplace. Vaulted ceiling.
- Kitchen/Diner: approx 11' x 11'max. Range of wall & base units. Built-in oven and hob with cooker hood over. Integrated for fridge/freezer & washing machine. Cupboard housing combination gas boiler. Double doors to side path.
- Bedroom 1: approx 11' x 8'5". Fitted wardrobes.
- Bedroom 2: approx 8'1" x 4'9". Fitted wardrobe.
- Shower Room: Walk in shower with thermostatic shower. Vanity wash basin & WC. Chrome heated towel rail.
- Gas Central Heating (system untested)
- PVCu Double-Glazing
- Parking on Plot for 1 car
- Small Patio Garden. Metal Shed
- Age Restriction 50+ No pets.
- Small, family owned, Residential Park in Semi-Rural Location with easy access to Poole.