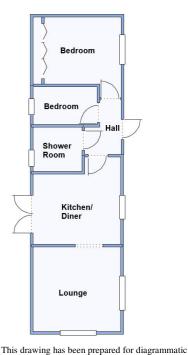

#### 2-Bedroom Park Home - approx 40' x 12'

Accommodation & approximate room dimensions:

- Omar 'Image' 2023
- Entrance Hall
- Lounge: approx 11' x 10'7". Feature fireplace. Vaulted ceiling.
- Kitchen/Diner: approx 11' x 11'max. Range of wall & base units. Built-in oven and hob with cooker hood over. Integrated for fridge/freezer & washing machine. Cupboard housing combination gas boiler. Double doors to side path.
- Bedroom 1: approx 11' x 8'5". Fitted wardrobes.
- Bedroom 2: approx 8'1" x 4'9". Fitted wardrobe.
- Shower Room: Walk in shower with thermostatic shower. Vanity wash basin & WC. Chrome heated towel rail.
- Gas Central Heating (system untested)
- PVCu Double-Glazing
- Parking on Plot for 1 car
- Small Patio Garden. Metal Shed
- Age Restriction 50+ No pets.
- Small, family owned, Residential Park in Semi-Rural Location with easy access to Poole.