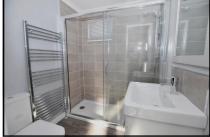

#### 2-Bedroom Park Home - approx 40' x 12'

Accommodation & approximate room dimensions:

- Omar 'Image' 2023
- Entrance Hall
- Lounge: approx 11' x 10'7". Feature fireplace. Vaulted ceiling.
- Kitchen/Diner: approx 11' x 11'max. Range of wall & base units. Built-in oven and hob with cooker hood over. Integrated for fridge/freezer & washing machine. Cupboard housing combination gas boiler. Double doors to side path.
- Bedroom 1: approx 11' x 8'5". Fitted wardrobes.
- Bedroom 2: approx 8'1" x 4'9". Fitted wardrobe.
- Shower Room: Walk in shower with thermostatic shower. Vanity wash basin & WC. Chrome heated towel rail.
- Gas Central Heating (system untested)
- PVCu Double-Glazing
- Parking on Plot for 1 car
- Small Patio Garden. Metal Shed
- Age Restriction 50+ No pets.
- Small, family owned, Residential Park in Semi-Rural Location with easy access to Poole.