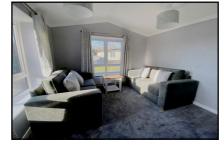

#### 2-Bedroom Park Home - approx 40' x 12'

Accommodation & approximate room dimensions:

- Omar 'Image' 2023
- Entrance Hall
- Lounge: approx 11' x 10'7". Feature fireplace. Vaulted ceiling.
- Kitchen/Diner: approx 11' x 11'max. Range of wall & base units. Built-in oven and hob with cooker hood over. Integrated for fridge/freezer & washing machine. Cupboard housing combination gas boiler. Double doors to side path.
- Bedroom 1: approx 11' x 8'5". Fitted wardrobes.
- Bedroom 2: approx 8'1" x 4'9". Fitted wardrobe.
- Shower Room: Walk in shower with thermostatic shower. Vanity wash basin & WC. Chrome heated towel rail.
- Gas Central Heating (system untested)
- PVCu Double-Glazing
- Parking on Plot for 1 car
- Small Patio Garden. Metal Shed
- Age Restriction 50+ No pets.
- Small, family owned, Residential Park in Semi-Rural Location with easy access to Poole.

## Price: £150,000

tylish Interior—Fully furnished

purpose only. Not to scal

Pitch Fee: approx £204.95 per month Subject to Annual Review Council Tax Band: 'A' Tenuro

Tenure: 1983 Mobile Homes Act Agreement