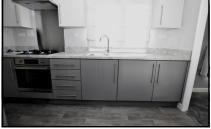

#### 2-Bedroom Park Home - approx 40' x 12'

Accommodation & approximate room dimensions:

- Omar 'Image' 2023
- Entrance Hall
- Lounge: approx 11' x 10'7". Feature fireplace. Vaulted ceiling.
- Kitchen/Diner: approx 11' x 11'max. Range of wall & base units. Built-in oven and hob with cooker hood over. Integrated for fridge/freezer & washing machine. Cupboard housing combination gas boiler. Double doors to side path.
- Bedroom 1: approx 11' x 8'5". Fitted wardrobes.
- Bedroom 2: approx 8'1" x 4'9". Fitted wardrobe.
- Shower Room: Walk in shower with thermostatic shower. Vanity wash basin & WC. Chrome heated towel rail.
- Gas Central Heating (system untested)
- PVCu Double-Glazing
- Parking on Plot for 1 car
- Small Patio Garden. Metal Shed
- Age Restriction 50+ No pets.
- Small, family owned, Residential Park in Semi-Rural Location with easy access to Poole.