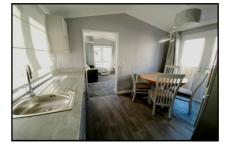

#### 2-Bedroom Park Home - approx 40' x 12'

Accommodation & approximate room dimensions:

- Omar 'Image' 2023
- Entrance Hall
- Lounge: approx 11' x 10'7". Feature fireplace. Vaulted ceiling.
- Kitchen/Diner: approx 11' x 11'max. Range of wall & base units. Built-in oven and hob with cooker hood over. Integrated for fridge/freezer & washing machine. Cupboard housing combination gas boiler. Double doors to side path.
- Bedroom 1: approx 11' x 8'5". Fitted wardrobes.
- Bedroom 2: approx 8'1" x 4'9". Fitted wardrobe.
- Shower Room: Walk in shower with thermostatic shower. Vanity wash basin & WC. Chrome heated towel rail.
- Gas Central Heating (system untested)
- PVCu Double-Glazing
- Parking on Plot for 1 car
- Small Patio Garden. Metal Shed
- Age Restriction 50+ No pets.
- Small, family owned, Residential Park in Semi-Rural Location with easy access to Poole.