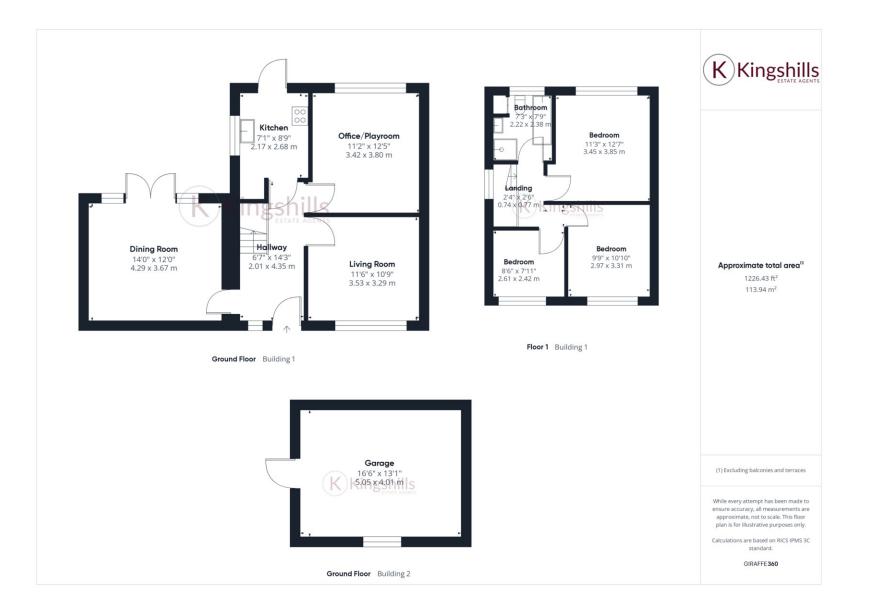

The home comprises three well-proportioned bedrooms, providing ample space for relaxation and privacy. The main family bathroom offers practicality with a bath and separate shower.

Downstairs, the property excels in versatility with three reception rooms, ideal for use as a lounge, formal dining area, and even a home office or playroom, depending on your needs. The natural flow between these rooms makes the home perfect for both entertaining and everyday living.

A driveway provides parking for multiple vehicles, with the added convenience of a covered carport. n the rear garden, there is an outbuilding which is an excellent storage solution, perfect for housing tools, outdoor equipment, or even as a potential workshop.