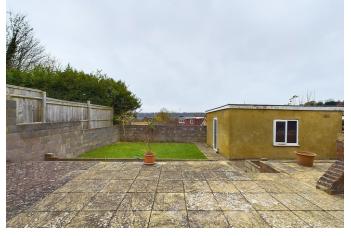

A driveway provides parking for multiple vehicles, with the added convenience of a covered carport. n the rear garden, there is an outbuilding which is an excellent storage solution, perfect for housing tools, outdoor equipment, or even as a potential workshop.