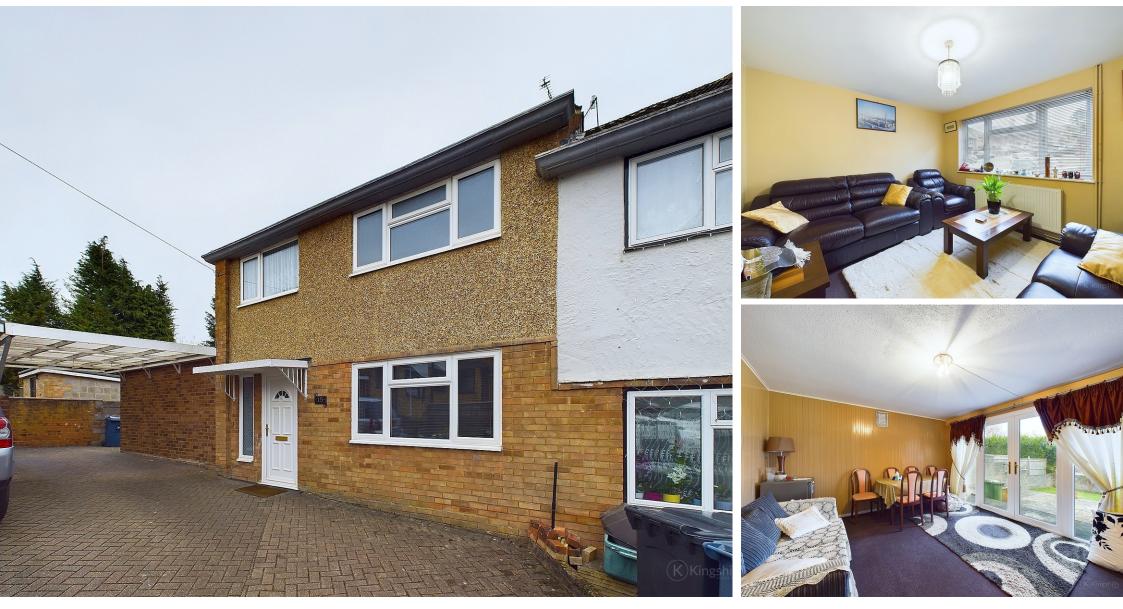

01494 939868 hello@kingshills.co.uk kingshills.co.uk

15 Sussex Close, High Wycombe, Buckinghamshire, HP13 6UN

Asking Price | £410,000

## **Property Features**

- Extended Three Bedroom Semi Detached
- Versatile Living Accommodation
- Three Reception Rooms
- Incl Dining Room with French Doors to the Garden
- Garden with Outbuilding for Storage

## Full Description

Situated in a quiet cul de sac close to Totteridge Common, this spacious and thoughtfully extended three bedroom semi-detached house offers an excellent blend of comfort, functionality, and charm. With three reception rooms, this property offers generous living space with the flexibility to be tailored to your lifestyle.

The home comprises three well-proportioned bedrooms, providing ample space for relaxation and privacy. The main family bathroom offers practicality with a bath and separate shower.

Downstairs, the property excels in versatility with three reception rooms, ideal for use as a lounge, formal dining area, and even a home office or playroom, depending on your needs. The natural flow between these rooms makes the home perfect for both entertaining and everyday living.

A driveway provides parking for multiple vehicles, with the added convenience of a covered carport. n the rear garden, there is an outbuilding which is an excellent storage solution, perfect for housing tools, outdoor equipment, or even as a potential workshop.