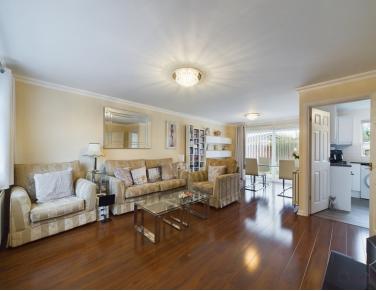

As you step inside, you enter a welcoming hallway with a useful storage cupboard and convenient downstairs WC for added practicality. The spacious double aspect lounge exudes warmth and natural light. Large patio doors seamlessly connect the interior with the beautiful garden, inviting you to enjoy indoor-outdoor living and entertaining. The modern kitchen is equipped with ample storage and stylish worktops, offering a delightful space for preparing family meals.