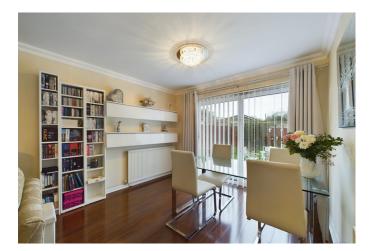

As you step inside, you enter a welcoming hallway with a useful storage cupboard and convenient downstairs WC for added practicality. The spacious double aspect lounge exudes warmth and natural light. Large patio doors seamlessly connect the interior with the beautiful garden, inviting you to enjoy indoor-outdoor living and entertaining. The modern kitchen is equipped with ample storage and stylish worktops, offering a delightful space for preparing family meals.