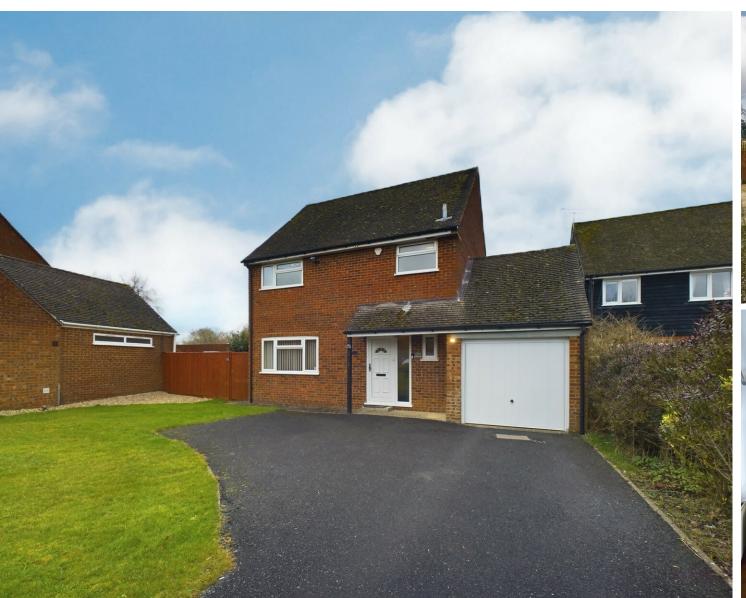

01494 939868 hello@kingshills.co.uk kingshills.co.uk

16 Grimms Meadow, Walters Ash, High Wycombe, Buckinghamshire, HP14 4UH

Asking Price | £575,000

## Full Description

This charming 3-bedroom detached house is nestled in the tranquil Walters Ash community of Buckinghamshire. Boasting modern amenities and ample space, this residence offers comfortable living in a serene setting.

A garage and a driveway provide ample parking for several vehicles, catering to the needs of modern families.

In Walters Ash, there's a charming array of activities to suit various interests. Nature enthusiasts can explore the stunning surrounding countryside, with picturesque walking trails offering opportunities to immerse oneself in the tranquility of the Chiltern Hills. For those seeking cultural experiences, nearby attractions such as the Roald Dahl Museum provide insight into the beloved author's life and works. Additionally, the historic Hughenden Manor offers a glimpse into Victorian heritage and architecture. Step back in time with a visit to Hughenden Manor, a National Trust property that offers insights into Victorian life and the legacy of its famous resident, Prime Minister Benjamin Disraeli.