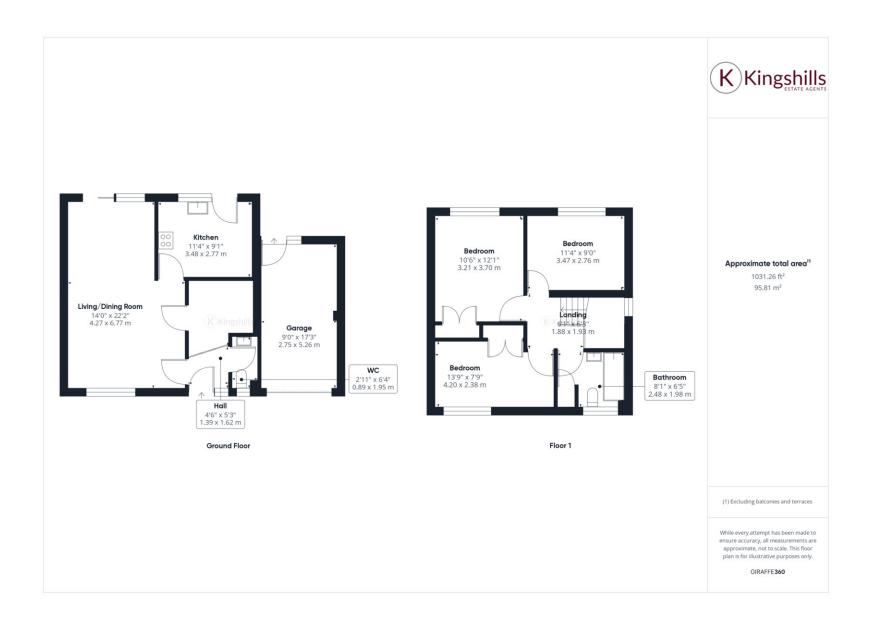

## **Property Features**

- Detached Family Home
- · 3 Bedrooms
- Quiet Cul de Sac Location
- Double Aspect Lounge
- · Stylish Kitchen

- Modern Family Bathroom
- Downstairs WC
- Garage
- · Ample Driveway Parking
- EPC 70 C / Council Tax Band F

## Full Description

This charming 3-bedroom detached house is nestled in the tranquil Walters Ash community of Buckinghamshire. Boasting modern amenities and ample space, this residence offers comfortable living in a serene setting.

As you step inside, you enter a welcoming hallway with a useful storage cupboard and convenient downstairs WC for added practicality. The spacious double aspect lounge exudes warmth and natural light. Large patio doors seamlessly connect the interior with the beautiful garden, inviting you to enjoy indoor-outdoor living and entertaining. The modern kitchen is equipped with ample storage and stylish worktops, offering a delightful space for preparing family meals.

Upstairs, you'll discover three well-appointed bedrooms, each offering peaceful retreats for relaxation and rest. The family bathroom, also modern in design, ensures comfort and convenience for all residents.

A garage and a driveway provide ample parking for several vehicles, catering to the needs of modern families.

In Walters Ash, there's a charming array of activities to suit various interests. Nature enthusiasts can explore the stunning surrounding countryside, with picturesque walking trails offering opportunities to immerse oneself in the tranquility of the Chiltern Hills. For those seeking cultural experiences, nearby attractions such as the Roald Dahl Museum provide insight into the beloved author's life and works. Additionally, the historic Hughenden Manor offers a glimpse into Victorian heritage and architecture. Step back in time with a visit to Hughenden Manor, a National Trust property that offers insights into Victorian life and the legacy of its famous resident, Prime Minister Benjamin Disraeli.