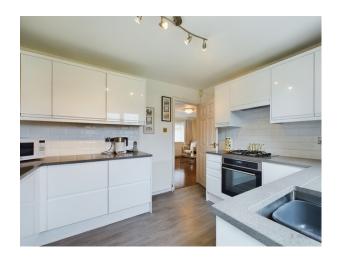

As you step inside, you enter a welcoming hallway with a useful storage cupboard and convenient downstairs WC for added practicality. The spacious double aspect lounge exudes warmth and natural light. Large patio doors seamlessly connect the interior with the beautiful garden, inviting you to enjoy indoor-outdoor living and entertaining. The modern kitchen is equipped with ample storage and stylish worktops, offering a delightful space for preparing family meals.