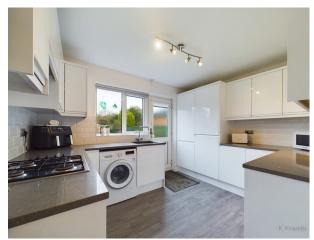

As you step inside, you enter a welcoming hallway with a useful storage cupboard and convenient downstairs WC for added practicality. The spacious double aspect lounge exudes warmth and natural light. Large patio doors seamlessly connect the interior with the beautiful garden, inviting you to enjoy indoor-outdoor living and entertaining. The modern kitchen is equipped with ample storage and stylish worktops, offering a delightful space for preparing family meals.