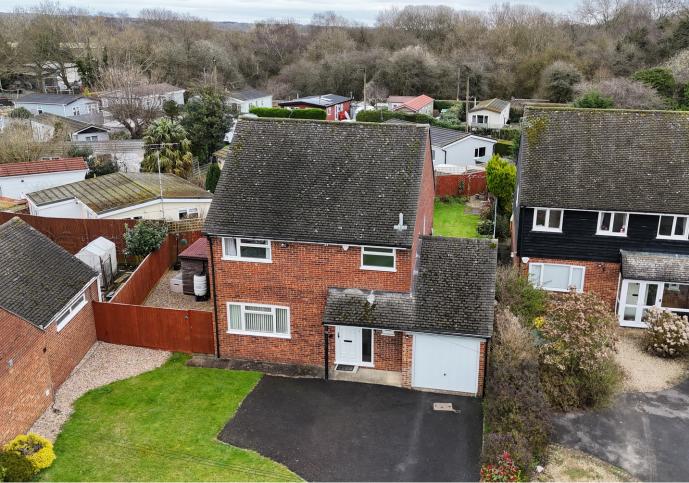

01494 939868 hello@kingshills.co.uk kingshills.co.uk

16 Grimms Meadow, Walters Ash, High Wycombe, Buckinghamshire, HP14 4UH

Asking Price | £575,000

## **Property Features**

- Detached Family Home
- · 3 Bedrooms
- Quiet Cul de Sac Location
- Double Aspect Lounge
- · Stylish Kitchen

- Modern Family Bathroom
- Downstairs WC
- Garage
- · Ample Driveway Parking
- EPC 70 C / Council Tax Band F

## Full Description

This charming 3-bedroom detached house is nestled in the tranquil Walters Ash community of Buckinghamshire. Boasting modern amenities and ample space, this residence offers comfortable living in a serene setting.

A garage and a driveway provide ample parking for several vehicles, catering to the needs of modern families.

In Walters Ash, there's a charming array of activities to suit various interests. Nature enthusiasts can explore the stunning surrounding countryside, with picturesque walking trails offering opportunities to immerse oneself in the tranquility of the Chiltern Hills. For those seeking cultural experiences, nearby attractions such as the Roald Dahl Museum provide insight into the beloved author's life and works. Additionally, the historic Hughenden Manor offers a glimpse into Victorian heritage and architecture. Step back in time with a visit to Hughenden Manor, a National Trust property that offers insights into Victorian life and the legacy of its famous resident, Prime Minister Benjamin Disraeli.