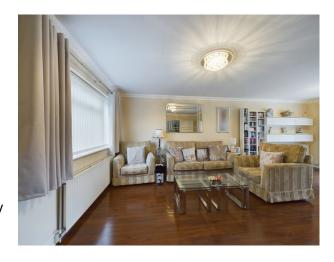

As you step inside, you enter a welcoming hallway with a useful storage cupboard and convenient downstairs WC for added practicality. The spacious double aspect lounge exudes warmth and natural light. Large patio doors seamlessly connect the interior with the beautiful garden, inviting you to enjoy indoor-outdoor living and entertaining. The modern kitchen is equipped with ample storage and stylish worktops, offering a delightful space for preparing family meals.