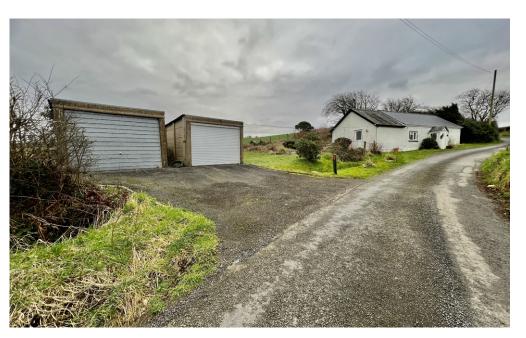

### Outside

Open fronted area with garden mainly to one side and rear backing on to farm land. Detached garage built of pre-cast concrete panels  $(3.93m \times 3m)$  Other Pre-cast built detached Garage. 15 meter single length clothes line.