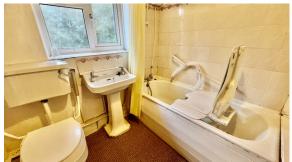

## Bathroom

With panel bath with Triton electric shower, Wash hand basin, Low flush WC.