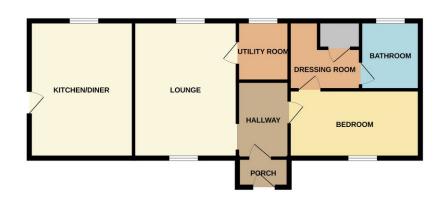

### **GROUND FLOOR ONLY**

The accommodation is arranged on ground floor only and comprises as follows:

### Porch

With Upvc front entrance door leading to Porch with oak part glazed door leading to:

### Hall

With night storage heater, BT point and doors to:

# Lounge 4.60m x 3.65m

With window to front and rear. Two night storage heaters. Three twin power points. Exposed beam ceiling. Door to:

# Walk-in Store cupboard 2.00m x 1.74m

with window to rear. Twin power point Fitted base cupboard and eye level unit.

# Kitchen/Dining Room 4.85m x 3.81m

With window to rear and door to outside. Range of modern white colour fronted base and eye level units. Work tops above incorporating single drainer stainless steel sink. Plumbing for automatic washing machine. 7 twin power points.

### Main Bedroom 4.67m x 2.39m

With window to front twin power point. Twin power point and door to:

# **Dressing Room**

With twin and single power point. Door to Linen Cupboard.

## Bathroom

With panel bath with Triton electric shower, Wash hand basin, Low flush WC.

GROUND FLOOR 731 sq.ft. (67.9 sq.m.) approx.

TOTAL FLOOR AREA: 731 sq.ft. (67.9 sq.m.) approx.

Whist every attempt has been made to ensure the accuracy of the Booplan contained here, measurements of doors, window, comma duity not them are approximate and not respectively is taken for any error, and the contraction of the