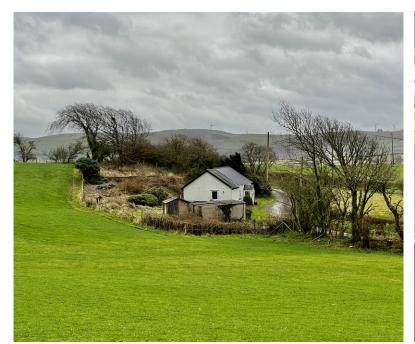

1 Bedroom Cottage
Pen Ty Parc, Llanilar
Aberystwyth, Ceredigion. SY23 4QT

ASKING PRICE:£195,000 www.iestynleyshon.com

Pen Ty Parc, Llanilar, Aberystwyth, Ceredigion. SY23 4QT

This is an excellent opportunity of purchasing a detached country cottage set within its own grounds and two single detached garages. The cottage has been extended in modern times to include a kitchen dinner. The main cottage can be refurbished to individual requirements. The original cottage is built of traditional stone walls and the extension of brick/block walls with rendered external elevations. The main walls support a pitched roof laid with slate. The property adjoins a country lane and lies some 1 mile distance of the popular commuter village of Llanilar which offers a comprehensive range of everyday amenities with public transport to the University town and seaside resort of Aberystwyth which lies some 6 miles distance and offers excellent social educational and shopping facilities with public transport to all parts.

### Outside

Open fronted area with garden mainly to one side and rear backing on to farm land. Detached garage built of pre-cast concrete panels  $(3.93m \times 3m)$  Other Pre-cast built detached Garage. 15 meter single length clothes line.