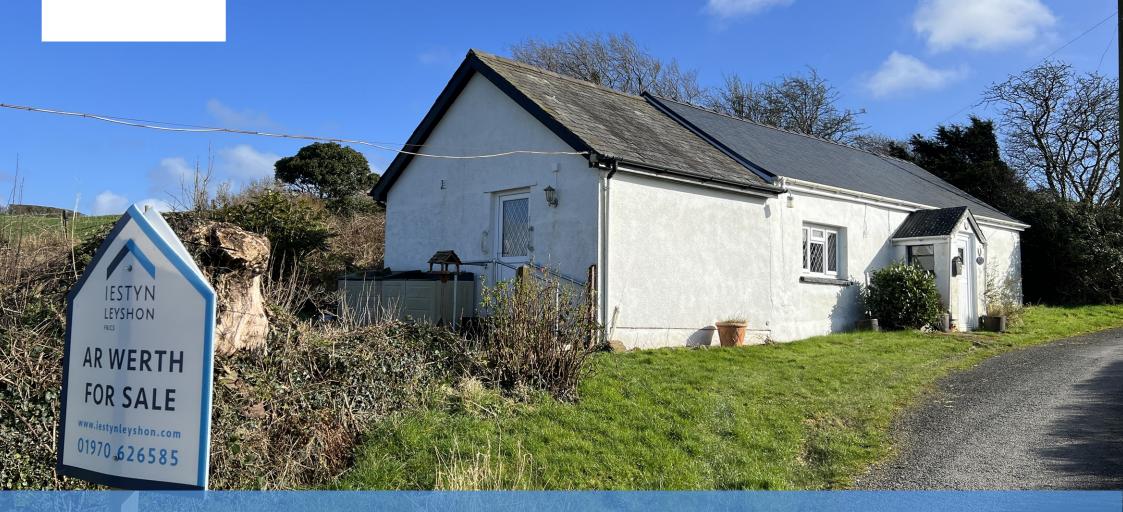

1 Bedroom Cottage
Pen Ty Parc, Llanilar
Aberystwyth, Ceredigion. SY23 4QT

ASKING PRICE:£195,000 www.iestynleyshon.com

Pen Ty Parc, Llanilar, Aberystwyth, Ceredigion. SY23 4QT

This is an excellent opportunity of purchasing a detached country cottage set within its own grounds and two single detached garages. The cottage has been extended in modern times to include a kitchen dinner. The main cottage can be refurbished to individual requirements. The original cottage is built of traditional stone walls and the extension of brick/block walls with rendered external elevations. The main walls support a pitched roof laid with slate. The property adjoins a country lane and lies some 1 mile distance of the popular commuter village of Llanilar which offers a comprehensive range of everyday amenities with public transport to the University town and seaside resort of Aberystwyth which lies some 6 miles distance and offers excellent social educational and shopping facilities with public transport to all parts.

### Outside

Open fronted area with garden mainly to one side and rear backing on to farm land. Detached garage built of pre-cast concrete panels  $(3.93m \times 3m)$  Other Pre-cast built detached Garage. 15 meter single length clothes line.