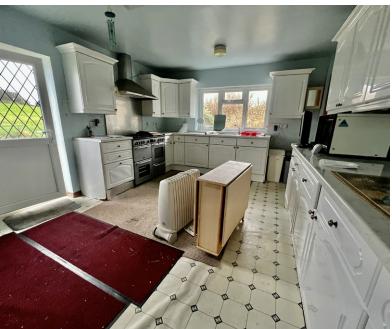

# Kitchen/Dining Room 4.85m x 3.81m

With window to rear and door to outside. Range of modern white colour fronted base and eye level units. Work tops above incorporating single drainer stainless steel sink. Plumbing for automatic washing machine. 7 twin power points.