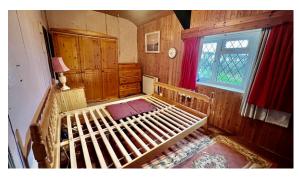

### Main Bedroom 4.67m x 2.39m

With window to front twin power point. Twin power point and door to: