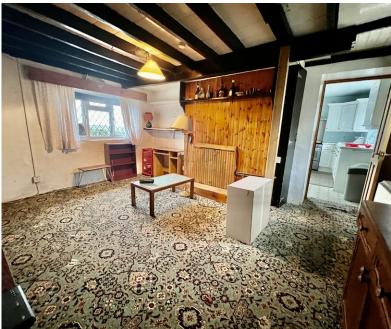

# Lounge 4.60m x 3.65m

With window to front and rear. Two night storage heaters. Three twin power points. Exposed beam ceiling. Door to: