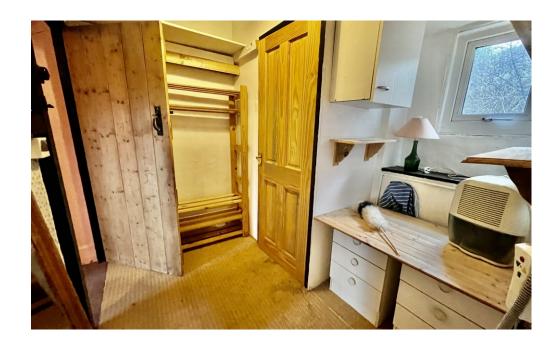

C.

### Outside

Open fronted area with garden mainly to one side and rear backing on to farm land. Detached garage built of pre-cast concrete panels  $(3.93m \times 3m)$  Other Pre-cast built detached Garage. 15 meter single length clothes line.

#### Services

Mains electric and water. Private drainage located in the field on the opposite side of the road (to be confirmed). Partial heating system by way of electric night storage heating. Band C £1,580 average payment.

# General

Ideal for the country lovers seeking a conveniently located property. the property is in need of refurbishment work which can be carried out to individual taste and requirements. For further information to view the property please contact lestyn Leyshon 01970 626585 who will be pleased to arrange your viewing.





GROUND FLOOR 731 sq.ft. (67.9 sq.m.) approx.







TOTAL FLOOR AREA: 731 sq.ft. (67.9 sq.m.) approx.

Whist every attempt has been made to ensure the accuracy of the Booplan contained here, measurements of doors, window, comma duity not them are approximate and not respectively is taken for any error, and the contraction of the

Glasnant Llanfihangel-y-Creuddyn Aberystwyth Ceredigion SY23 4LA

01970 626585

hello@iestynleyshon.com

www.iestynleyshon.com