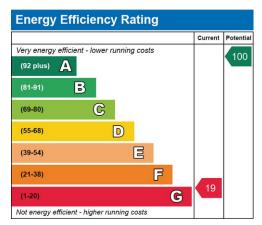

#### Services

Mains electric and water. Private drainage located in the field on the opposite side of the road (to be confirmed). Partial heating system by way of electric night storage heating. Band C £1,580 average payment.