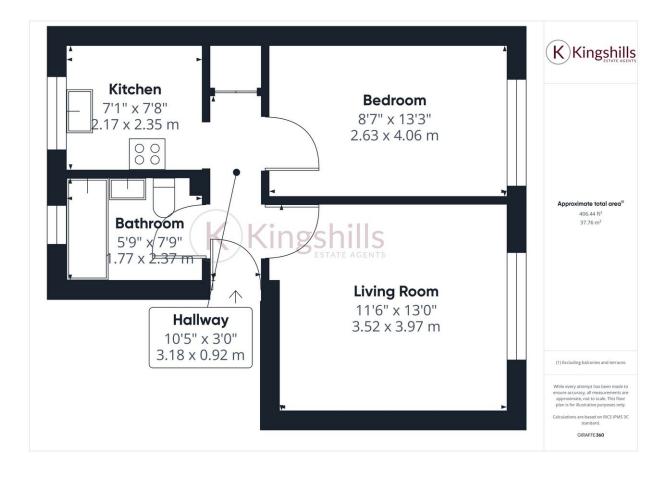

## **Property Description**

A second floor one bedroom apartment that is available for occupation from mid January on a flexible furnishings basis. The property is located on the east side of High Wycombe in Loudwater and has excellent commuter links to the M40 and access to local amenities. The accommodation comprises; entrance hall; living room; fitted kitchen, 1 bedroom and bathroom. The property also has the benefits from allocated parking and additional visitor parking.