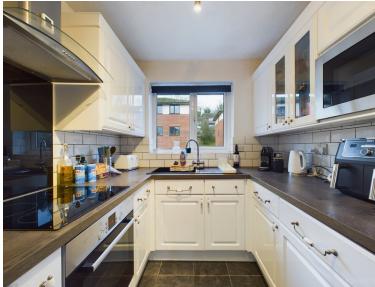

## **Property Description**

A second floor one bedroom apartment that is available for occupation from mid January on a flexible furnishings basis. The property is located on the east side of High Wycombe in Loudwater and has excellent commuter links to the M40 and access to local amenities. The accommodation comprises; entrance hall; living room; fitted kitchen, 1 bedroom and bathroom. The property also has the benefits from allocated parking and additional visitor parking.