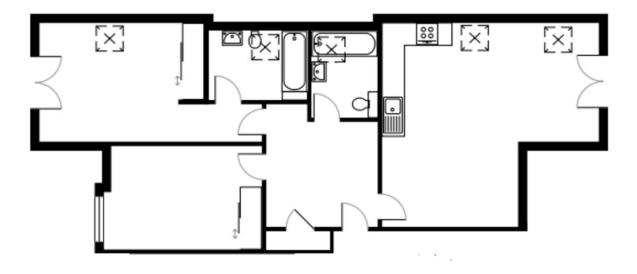

## **Property Description**

We are pleased to offer to the market this top floor two-bedroom, two-bathroom apartment located to the east side of High Wycombe which benefits from far reaching views over countryside and playing fields. The apartment has been finished to a high standard and offers spacious and modern living. Further benefits from light and airy accommodation, a balcony, Bosch appliances, undercover parking with lift access to each floor. The apartment is situated in a sought-after location to the east-side of High Wycombe which offers easy access to Junction 3 of the M40 motorway, High Wycombe town centre and Beaconsfield. The development is also just a short walk from Kingsmead Park. Available from early December on a furnished basis.