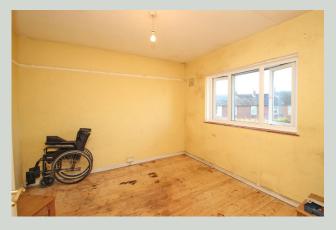

#### Bedroom 4.00m x 3.00m 13'1" x 9'10"

Double glazed window to front. Radiator. Storage cupboard.

#### Bedroom

3.20m x 3.10m 10'6" x 10'2"

Double glazed window to rear. Radiator. Storage cupboard.

#### Bedroom

2.60m x 2.40m 8'6" x 7'10"

Double glazed window to front. Over stairs cupboard. Radiator.