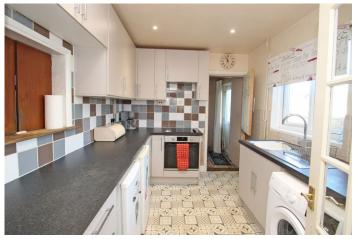

#### Kitchen

3.20m x 2.40m 10'6" x 7'10"

Double glazed windows to side. Range of wall and floor units with tiled splash back. Stainless steel sink and drainer. Hob with extractor over. Cooker. Serving hatch.