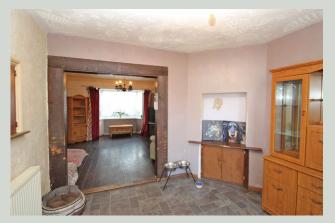

#### Lounge

4.00m x 4.00m 13'1" x 13'1"

Double glazed 'bay window' to front. Boxed in fireplace (not tested). Radiator.

#### **Dining Room**

3.20m x 3.20m 10'6" x 10'6"

Double glazed doors to rear. Radiator. Serving hatch to kitchen.