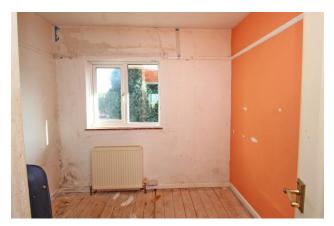

#### Bedroom 4.00m x 3.00m 13'1" x 9'10"

Double glazed window to front. Radiator. Storage cupboard.

#### Bedroom

3.20m x 3.10m 10'6" x 10'2"

Double glazed window to rear. Radiator. Storage cupboard.

#### Bedroom

2.60m x 2.40m 8'6" x 7'10"

Double glazed window to front. Over stairs cupboard. Radiator.