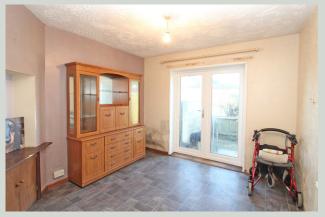

#### **Dining Room**

3.20m x 3.20m 10'6" x 10'6"

Double glazed doors to rear. Radiator. Serving hatch to kitchen.