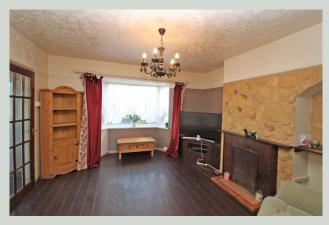

#### Lounge

4.00m x 4.00m 13'1" x 13'1"

Double glazed 'bay window' to front. Boxed in fireplace (not tested). Radiator.