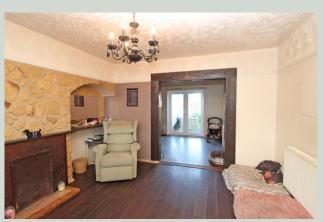

#### Lounge

4.00m x 4.00m 13'1" x 13'1"

Double glazed 'bay window' to front. Boxed in fireplace (not tested). Radiator.

#### **Dining Room**

3.20m x 3.20m 10'6" x 10'6"

Double glazed doors to rear. Radiator. Serving hatch to kitchen.