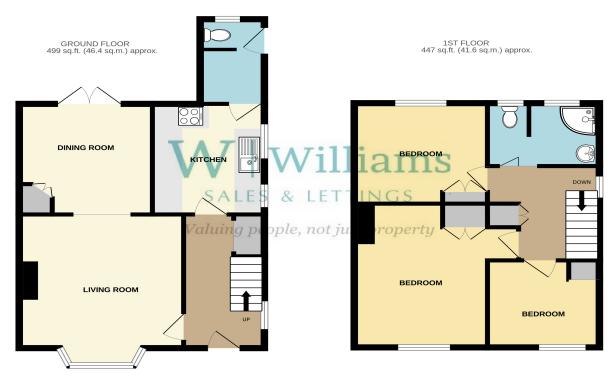

### Winston Road, Newport

TOTAL FLOOR AREA: 946 sq.ft. (87.9 sq.m.) approx.

Whilst every attempt has been made to ensure the accuracy of the floorplan contained here, measurements of doors, windows, rooms and any other terms are approximate and no responsibility is taken for any error, prospective purchaser. The services, systems and appliances shown have not been tested and no guarantee as to their operability or efficiency can be given.