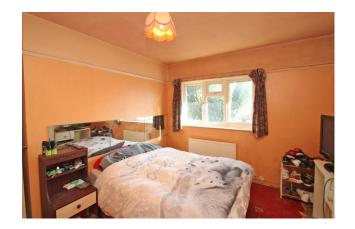

#### Bedroom 4.00m x 3.00m 13'1" x 9'10"

Double glazed window to front. Radiator. Storage cupboard.

#### Bedroom

3.20m x 3.10m 10'6" x 10'2"

Double glazed window to rear. Radiator. Storage cupboard.

#### Bedroom

2.60m x 2.40m 8'6" x 7'10"

Double glazed window to front. Over stairs cupboard. Radiator.