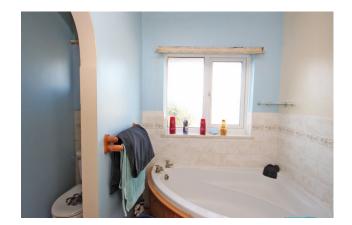

#### Bathroom

Obscured double glazed window. Corner bath. Low level W.C. Basin, Radiator.