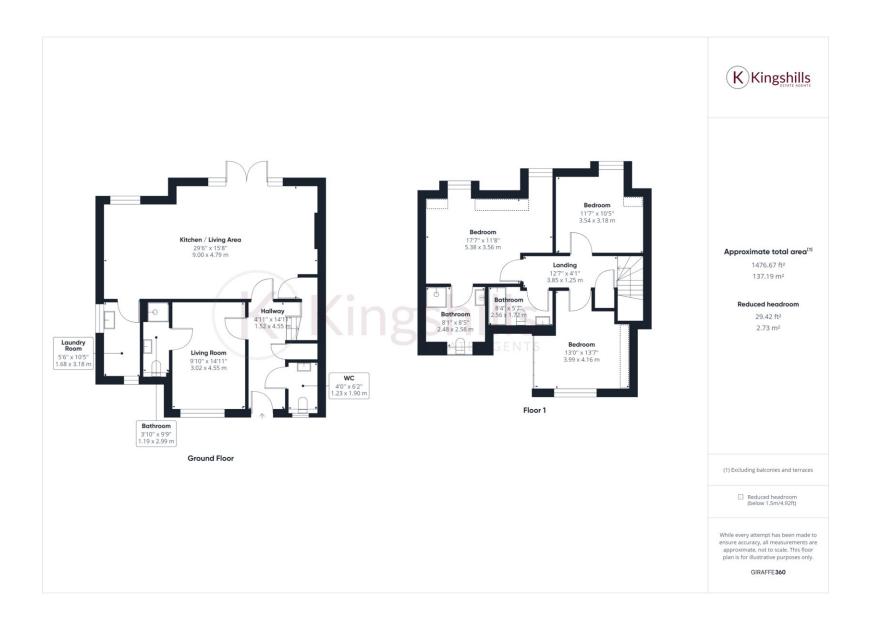

## **Full Description**

This stunning 4 bedroom semi-detached house is located on a wide plot in the peaceful and picturesque village of Iver in Buckinghamshire. The property boasts a beautiful open plan kitchen/living area with an island breakfast bar that is perfect for entertaining guests. There is also a separate utility room that provides ample storage space for all your household essentials.

The house features four generously sized bedrooms, with two of them complete with stylish en-suite bathrooms, offering the perfect retreat for relaxation. Additionally, there is a modern family bathroom and a downstairs WC, ensuring that all your family's needs are catered for.

The house itself is situated on a wide plot, adjacent to paddocks, offering unparalleled views of the stunning Buckinghamshire countryside. There are French doors from the living area onto the garden making it the perfect entertainment space to share with friends and family. To the front, there is parking for three vehicles as well as visitor parking.