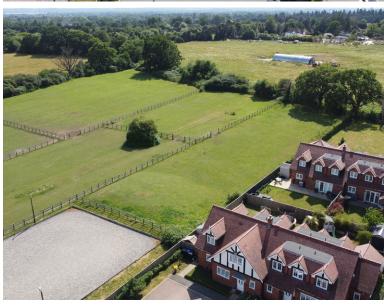

The house itself is situated on a wide plot, adjacent to paddocks, offering unparalleled views of the stunning Buckinghamshire countryside. There are French doors from the living area onto the garden making it the perfect entertainment space to share with friends and family. To the front, there is parking for three vehicles as well as visitor parking.