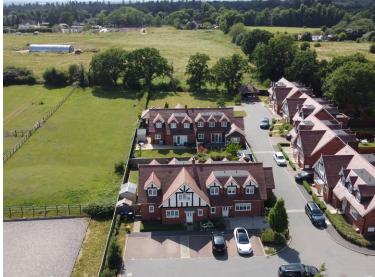

The house itself is situated on a wide plot, adjacent to paddocks, offering unparalleled views of the stunning Buckinghamshire countryside. There are French doors from the living area onto the garden making it the perfect entertainment space to share with friends and family. To the front, there is parking for three vehicles as well as visitor parking.