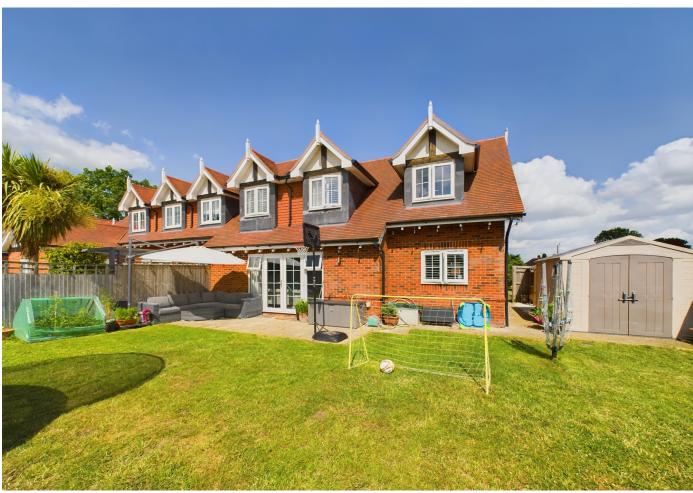

The house itself is situated on a wide plot, adjacent to paddocks, offering unparalleled views of the stunning Buckinghamshire countryside. There are French doors from the living area onto the garden making it the perfect entertainment space to share with friends and family. To the front, there is parking for three vehicles as well as visitor parking.