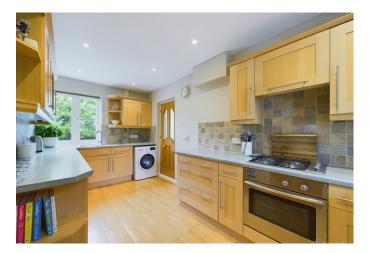

Upon entering the main house, you are greeted by a practical lobby area leading into a generously sized living room and dining area. This open-plan space is perfect for family gatherings and entertaining guests, and offers plenty of natural light due to the French Doors which lead onto the outdoor patio space. Adjacent to the dining area is a well-equipped, separate kitchen featuring modern appliances and ample storage.