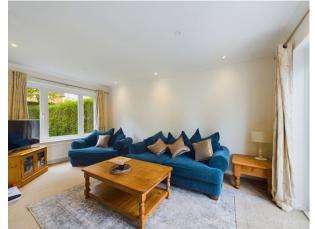

Upon entering the main house, you are greeted by a practical lobby area leading into a generously sized living room and dining area. This open-plan space is perfect for family gatherings and entertaining guests, and offers plenty of natural light due to the French Doors which lead onto the outdoor patio space. Adjacent to the dining area is a well-equipped, separate kitchen featuring modern appliances and ample storage.