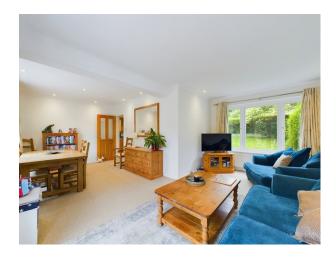

Upon entering the main house, you are greeted by a practical lobby area leading into a generously sized living room and dining area. This open-plan space is perfect for family gatherings and entertaining guests, and offers plenty of natural light due to the French Doors which lead onto the outdoor patio space. Adjacent to the dining area is a well-equipped, separate kitchen featuring modern appliances and ample storage.