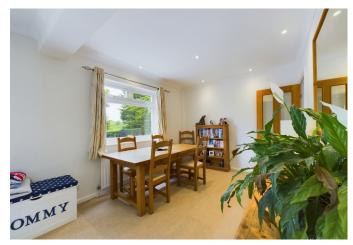

Upon entering the main house, you are greeted by a practical lobby area leading into a generously sized living room and dining area. This open-plan space is perfect for family gatherings and entertaining guests, and offers plenty of natural light due to the French Doors which lead onto the outdoor patio space. Adjacent to the dining area is a well-equipped, separate kitchen featuring modern appliances and ample storage.