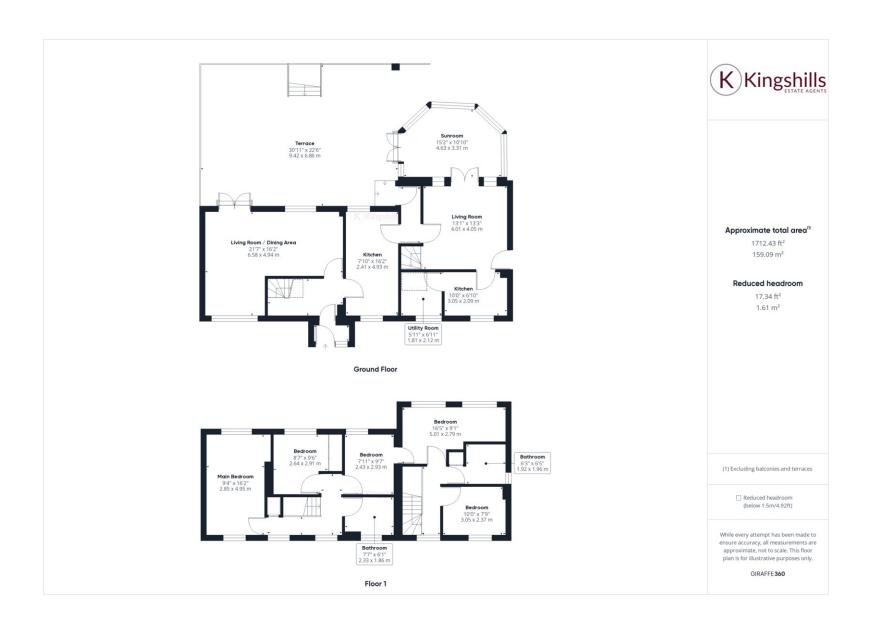

## **Full Description**

Welcome to this remarkable semi-detached property situated in the vibrant town of High Wycombe, Buckinghamshire. Offering versatile and spacious accommodation, this home is perfect for families seeking flexibility and comfort. The property boasts a total of 5 bedrooms, split between the main house and an annex, providing the option of independent living or seamless integration into one expansive residence.

Upon entering the main house, you are greeted by a practical lobby area leading into a generously sized living room and dining area. This open-plan space is perfect for family gatherings and entertaining guests, and offers plenty of natural light due to the French Doors which lead onto the outdoor patio space. Adjacent to the dining area is a well-equipped, separate kitchen featuring modern appliances and ample storage.

Upstairs, the main house comprises three comfortable bedrooms and a well designed family bathroom, ensuring convenience for all occupants. A unique feature of this property is the door connecting the main house to the annex, allowing for easy access while maintaining privacy.

The annex presents an excellent opportunity for multi-generational living ensuring independence and privacy. The ground floor of the annex includes a fully fitted kitchen, a cosy living room, and a delightful sunroom that opens onto the garden, creating a perfect spot for relaxation and enjoying the outdoors. Upstairs, the annex offers two well-proportioned bedrooms and a modern bathroom, making it an ideal space for guests or extended family members.

The property benefits from a wide plot, providing ample driveway parking for several vehicles. The expansive garden is a highlight of this home, featuring a sizeable lawn area where children can play freely, and a patio area perfect for outdoor entertaining and summer barbecues.