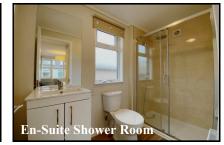

#### 2 Bedroom Park Home approx 44' x 18'

Accommodation & approximate room dimensions:

- Prestige 'Reprise' 2024
- Entrance Hall: Cloaks cupboard housing combination gas boiler.
- Lounge/Dining Room: approx 17'9" x 16'8" overall. A large bright room with 2 bay windows. Feature fireplace & vaulted ceiling.
- Kitchen: approx 11'7" x 8'2". Range of base & wall units. Built-in oven, gas hob & cooker hood. Integrated fridge/freezer, dishwasher & washing machine. Door to garden.
- Bedroom 1: approx 11' x 8'5" Plus walk-in wardrobe.
- **En-Suite Shower Room**
- Bedroom 2: approx 9'4" x 8'2". Fitted wardrobe.
- Bathroom: Panelled bath. Wash basin & WC.
- **Stylish Interior & Fully Furnished**
- Gas Central Heating & PVCu Double-Glazing
- Block Driveway & 20' GARAGE with electric door.
- Private Garden laid to lawn, sunny aspect.
- Age restriction 60+. **No Pets**
- Well maintained Residential Park close to amenities & with easy access to Bournemouth & Poole.