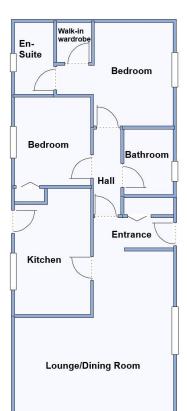

#### 2 Bedroom Park Home approx 44' x 18'

Accommodation & approximate room dimensions:

- Prestige 'Reprise' 2024
- Entrance Hall: Cloaks cupboard housing combination gas boiler.
- Lounge/Dining Room: approx 17'9" x 16'8" overall. A large bright room with 2 bay windows. Feature fireplace & vaulted ceiling.
- Kitchen: approx 11'7" x 8'2". Range of base & wall units. Built-in oven, gas hob & cooker hood. Integrated fridge/freezer, dishwasher & washing machine. Door to garden.
- Bedroom 1: approx 11' x 8'5" Plus walk-in wardrobe.
- **En-Suite Shower Room**
- Bedroom 2: approx 9'4" x 8'2". Fitted wardrobe.
- Bathroom: Panelled bath. Wash basin & WC.
- **Stylish Interior & Fully Furnished**
- Gas Central Heating & PVCu Double-Glazing
- Block Driveway & 20' GARAGE with electric door.
- Private Garden laid to lawn, sunny aspect.
- Age restriction 60+. **No Pets**
- Well maintained Residential Park close to amenities & with easy access to Bournemouth & Poole.