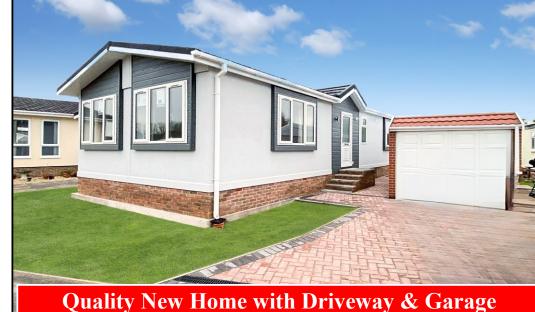

#### 2 Bedroom Park Home approx 44' x 18'

Accommodation & approximate room dimensions:

- Prestige 'Reprise' 2024
- Entrance Hall: Cloaks cupboard housing combination gas boiler.
- Lounge/Dining Room: approx 17'9" x 16'8" overall. A large bright room with 2 bay windows. Feature fireplace & vaulted ceiling.
- Kitchen: approx 11'7" x 8'2". Range of base & wall units. Built-in oven, gas hob & cooker hood. Integrated fridge/freezer, dishwasher & washing machine. Door to garden.
- Bedroom 1: approx 11' x 8'5" Plus walk-in wardrobe.
- **En-Suite Shower Room**
- Bedroom 2: approx 9'4" x 8'2". Fitted wardrobe.
- Bathroom: Panelled bath. Wash basin & WC.
- **Stylish Interior & Fully Furnished**
- Gas Central Heating & PVCu Double-Glazing
- Block Driveway & 20' GARAGE with electric door.
- Private Garden laid to lawn, sunny aspect.
- Age restriction 60+. **No Pets**
- Well maintained Residential Park close to amenities & with easy access to Bournemouth & Poole.

### Price £255,000