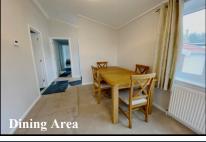

#### 2 Bedroom Park Home approx 44' x 18'

Accommodation & approximate room dimensions:

- Prestige 'Reprise' 2024
- Entrance Hall: Cloaks cupboard housing combination gas boiler.
- Lounge/Dining Room: approx 17'9" x 16'8" overall. A large bright room with 2 bay windows. Feature fireplace & vaulted ceiling.
- Kitchen: approx 11'7" x 8'2". Range of base & wall units. Built-in oven, gas hob & cooker hood. Integrated fridge/freezer, dishwasher & washing machine. Door to garden.
- Bedroom 1: approx 11' x 8'5" Plus walk-in wardrobe.
- **En-Suite Shower Room**
- Bedroom 2: approx 9'4" x 8'2". Fitted wardrobe.
- Bathroom: Panelled bath. Wash basin & WC.
- **Stylish Interior & Fully Furnished**
- Gas Central Heating & PVCu Double-Glazing
- Block Driveway & 20' GARAGE with electric door.
- Private Garden laid to lawn, sunny aspect.
- Age restriction 60+. **No Pets**
- Well maintained Residential Park close to amenities & with easy access to Bournemouth & Poole.