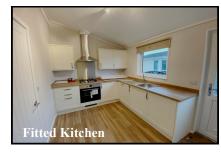

#### 2 Bedroom Park Home approx 44' x 18'

Accommodation & approximate room dimensions:

- Prestige 'Reprise' 2024
- Entrance Hall: Cloaks cupboard housing combination gas boiler.
- Lounge/Dining Room: approx 17'9" x 16'8" overall. A large bright room with 2 bay windows. Feature fireplace & vaulted ceiling.
- Kitchen: approx 11'7" x 8'2". Range of base & wall units. Built-in oven, gas hob & cooker hood. Integrated fridge/freezer, dishwasher & washing machine. Door to garden.
- Bedroom 1: approx 11' x 8'5" Plus walk-in wardrobe.
- **En-Suite Shower Room**
- Bedroom 2: approx 9'4" x 8'2". Fitted wardrobe.
- Bathroom: Panelled bath. Wash basin & WC.
- **Stylish Interior & Fully Furnished**
- Gas Central Heating & PVCu Double-Glazing
- Block Driveway & 20' GARAGE with electric door.
- Private Garden laid to lawn, sunny aspect.
- Age restriction 60+. **No Pets**
- Well maintained Residential Park close to amenities & with easy access to Bournemouth & Poole.