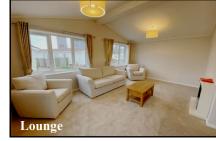

#### 2 Bedroom Park Home approx 44' x 18'

Accommodation & approximate room dimensions:

- Prestige 'Reprise' 2024
- Entrance Hall: Cloaks cupboard housing combination gas boiler.
- Lounge/Dining Room: approx 17'9" x 16'8" overall. A large bright room with 2 bay windows. Feature fireplace & vaulted ceiling.
- Kitchen: approx 11'7" x 8'2". Range of base & wall units. Built-in oven, gas hob & cooker hood. Integrated fridge/freezer, dishwasher & washing machine. Door to garden.
- Bedroom 1: approx 11' x 8'5" Plus walk-in wardrobe.
- **En-Suite Shower Room**
- Bedroom 2: approx 9'4" x 8'2". Fitted wardrobe.
- Bathroom: Panelled bath. Wash basin & WC.
- **Stylish Interior & Fully Furnished**
- Gas Central Heating & PVCu Double-Glazing
- Block Driveway & 20' GARAGE with electric door.
- Private Garden laid to lawn, sunny aspect.
- Age restriction 60+. **No Pets**
- Well maintained Residential Park close to amenities & with easy access to Bournemouth & Poole.