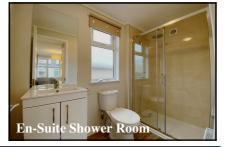

#### 2 Bedroom Park Home approx 44' x 18'

Accommodation & approximate room dimensions:

- Prestige 'Reprise' 2024
- Entrance Hall: Cloaks cupboard housing combination gas boiler.
- Lounge/Dining Room: approx 17'9" x 16'8" overall.
  A large bright room with 2 bay windows. Feature fireplace & vaulted ceiling.
- Kitchen: approx 11'7" x 8'2". Range of base & wall units. Built-in oven, gas hob & cooker hood. Integrated fridge/freezer, dishwasher & washing machine. Door to garden.
- Bedroom 1: approx 11' x 8'5" Plus walk-in wardrobe.
- En-Suite Shower Room
- Bedroom 2: approx 9'4" x 8'2". Fitted wardrobe.
- Bathroom: Panelled bath. Wash basin & WC.
- Stylish Interior & Fully Furnished
- Gas Central Heating & PVCu Double-Glazing
- Block Driveway & 20' GARAGE with electric door.
- Private Garden laid to lawn, sunny aspect.
- Age restriction 60+. No Pets
- Well maintained Residential Park close to amenities & with easy access to Bournemouth & Poole.