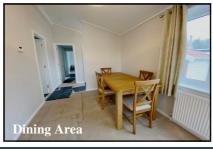

#### 2 Bedroom Park Home approx 44' x 18'

Accommodation & approximate room dimensions:

- Prestige 'Reprise' 2024
- Entrance Hall: Cloaks cupboard housing combination gas boiler.
- Lounge/Dining Room: approx 17'9" x 16'8" overall.
  A large bright room with 2 bay windows. Feature fireplace & vaulted ceiling.
- Kitchen: approx 11'7" x 8'2". Range of base & wall units. Built-in oven, gas hob & cooker hood. Integrated fridge/freezer, dishwasher & washing machine. Door to garden.
- Bedroom 1: approx 11' x 8'5" Plus walk-in wardrobe.
- En-Suite Shower Room
- Bedroom 2: approx 9'4" x 8'2". Fitted wardrobe.
- Bathroom: Panelled bath. Wash basin & WC.
- Stylish Interior & Fully Furnished
- Gas Central Heating & PVCu Double-Glazing
- Block Driveway & 20' GARAGE with electric door.
- Private Garden laid to lawn, sunny aspect.
- Age restriction 60+. No Pets
- Well maintained Residential Park close to amenities & with easy access to Bournemouth & Poole.