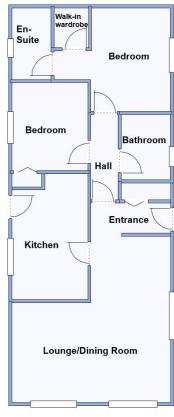

### 40 Stour Park, New Road, Bournemouth, Dorset. BH10 7DE

This drawing has been prepared for diagrammatic purpose only. Not to scale

#### 2 Bedroom Park Home approx 44' x 18'

Accommodation & approximate room dimensions:

- Prestige 'Reprise' 2024
- Entrance Hall: Cloaks cupboard housing combination gas boiler.
- Lounge/Dining Room: approx 17'9" x 16'8" overall.
  A large bright room with 2 bay windows. Feature fireplace & vaulted ceiling.
- Kitchen: approx 11'7" x 8'2". Range of base & wall units. Built-in oven, gas hob & cooker hood. Integrated fridge/freezer, dishwasher & washing machine. Door to garden.
- Bedroom 1: approx 11' x 8'5" Plus walk-in wardrobe.
- En-Suite Shower Room
- Bedroom 2: approx 9'4" x 8'2". Fitted wardrobe.
- Bathroom: Panelled bath. Wash basin & WC.
- Stylish Interior & Fully Furnished
- Gas Central Heating & PVCu Double-Glazing
- Block Driveway & 20' GARAGE with electric door.
- Private Garden laid to lawn, sunny aspect.
- Age restriction 60+. No Pets
- Well maintained Residential Park close to amenities & with easy access to Bournemouth & Poole.