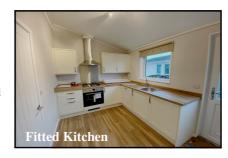

#### 2 Bedroom Park Home approx 44' x 18'

Accommodation & approximate room dimensions:

- Prestige 'Reprise' 2024
- Entrance Hall: Cloaks cupboard housing combination gas boiler.
- Lounge/Dining Room: approx 17'9" x 16'8" overall.
  A large bright room with 2 bay windows. Feature fireplace & vaulted ceiling.
- Kitchen: approx 11'7" x 8'2". Range of base & wall units. Built-in oven, gas hob & cooker hood. Integrated fridge/freezer, dishwasher & washing machine. Door to garden.
- Bedroom 1: approx 11' x 8'5" Plus walk-in wardrobe.
- En-Suite Shower Room
- Bedroom 2: approx 9'4" x 8'2". Fitted wardrobe.
- Bathroom: Panelled bath. Wash basin & WC.
- Stylish Interior & Fully Furnished
- Gas Central Heating & PVCu Double-Glazing
- Block Driveway & 20' GARAGE with electric door.
- Private Garden laid to lawn, sunny aspect.
- Age restriction 60+. No Pets
- Well maintained Residential Park close to amenities & with easy access to Bournemouth & Poole.