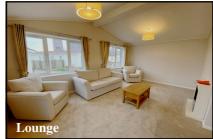

#### 2 Bedroom Park Home approx 44' x 18'

Accommodation & approximate room dimensions:

- Prestige 'Reprise' 2024
- Entrance Hall: Cloaks cupboard housing combination gas boiler.
- Lounge/Dining Room: approx 17'9" x 16'8" overall.
  A large bright room with 2 bay windows. Feature fireplace & vaulted ceiling.
- Kitchen: approx 11'7" x 8'2". Range of base & wall units. Built-in oven, gas hob & cooker hood. Integrated fridge/freezer, dishwasher & washing machine. Door to garden.
- Bedroom 1: approx 11' x 8'5" Plus walk-in wardrobe.
- En-Suite Shower Room
- Bedroom 2: approx 9'4" x 8'2". Fitted wardrobe.
- Bathroom: Panelled bath. Wash basin & WC.
- Stylish Interior & Fully Furnished
- Gas Central Heating & PVCu Double-Glazing
- Block Driveway & 20' GARAGE with electric door.
- Private Garden laid to lawn, sunny aspect.
- Age restriction 60+. No Pets
- Well maintained Residential Park close to amenities & with easy access to Bournemouth & Poole.