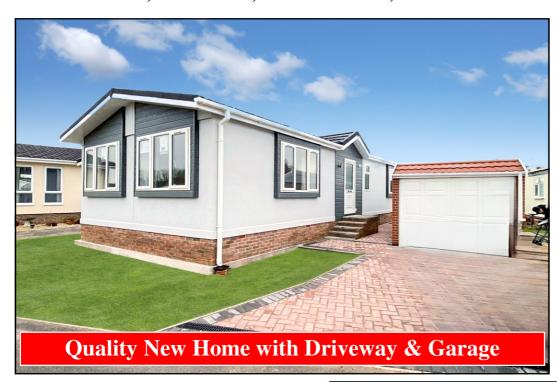

#### 2 Bedroom Park Home approx 44' x 18'

Accommodation & approximate room dimensions:

- Prestige 'Reprise' 2024
- Entrance Hall: Cloaks cupboard housing combination gas boiler.
- Lounge/Dining Room: approx 17'9" x 16'8" overall.
  A large bright room with 2 bay windows. Feature fireplace & vaulted ceiling.
- Kitchen: approx 11'7" x 8'2". Range of base & wall units. Built-in oven, gas hob & cooker hood. Integrated fridge/freezer, dishwasher & washing machine. Door to garden.
- Bedroom 1: approx 11' x 8'5" Plus walk-in wardrobe.
- En-Suite Shower Room
- Bedroom 2: approx 9'4" x 8'2". Fitted wardrobe.
- Bathroom: Panelled bath. Wash basin & WC.
- Stylish Interior & Fully Furnished
- Gas Central Heating & PVCu Double-Glazing
- Block Driveway & 20' GARAGE with electric door.
- Private Garden laid to lawn, sunny aspect.
- Age restriction 60+. No Pets
- Well maintained Residential Park close to amenities & with easy access to Bournemouth & Poole.

# Good location close to amenities

Pitch Fee: Approx £231.15 per month plus £9 Water per month Subject to Annual Review Council Tax Band: 'A' Tenure: 1983 Mobile Homes Act Agreement