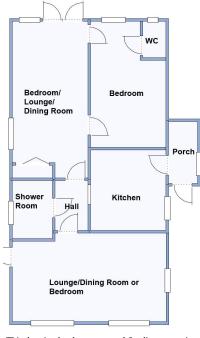

## 24 Selwood Park, Weymans Avenue, Kinson, Bournemouth. BH10 7JU

This drawing has been prepared for diagrammatic purpose only. Not to scale

### 2 Bedroom Park Home approx 38' x 20'

Accommodation & approximate room dimensions:

- Porch: Plumbing for washing machine & tumble dryer.
- Kitchen: approx 10'3" x 9'5". Range of floor and wall cupboards. Built-in double oven & hob with cooker hood over (untested). Integrated dishwasher (untested).
- Inner Hall
- Lounge/Diner: approx 19'7" x 11'4" max. Plastered ceiling with inset spot lights. Door to side driveway.
- Bedroom 1/Lounge/Dining Room: approx 20'3" x 9'7".
  Fitted wardrobe. Double doors to Raised Deck with Field Views.
- Bedroom 2: approx 16'6" x 9'7"
- En-Suite Cloakroom: WC & wash basin. Heated towel rail.
- Modern Shower Room: Shower cubicle with electric shower fitted (untested). Vanity basin & WC. Inset spot lights.
- Exterior Insulation System (installed 2016)
- Gas Central Heating (system untested)
- PVCu Double-Glazing
- Parking on Plot
- Easily maintained landscaped garden enjoying a good degree of seclusion. Metal Shed. Views over fields.
- Age Restriction 50+ 1 Pet Considered
- A unique Park Home on a well maintained Residential Park located near to shopping centre & essential services.