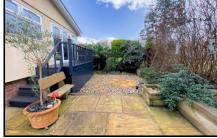

### 2 Bedroom Park Home approx 38' x 20'

Accommodation & approximate room dimensions:

- Porch: Plumbing for washing machine & tumble dryer.
- Kitchen: approx 10'3" x 9'5". Range of floor and wall cupboards. Built-in double oven & hob with cooker hood over (untested). Integrated dishwasher (untested).
- Inner Hall
- Lounge/Diner: approx 19'7" x 11'4" max. Plastered ceiling with inset spot lights. Door to side driveway.
- Bedroom 1/Lounge/Dining Room: approx 20'3" x 9'7".
  Fitted wardrobe. Double doors to Raised Deck with Field Views.
- Bedroom 2: approx 16'6" x 9'7"
- En-Suite Cloakroom: WC & wash basin. Heated towel rail.
- Modern Shower Room: Shower cubicle with electric shower fitted (untested). Vanity basin & WC. Inset spot lights.
- Exterior Insulation System (installed 2016)
- Gas Central Heating (system untested)
- PVCu Double-Glazing
- Parking on Plot
- Easily maintained landscaped garden enjoying a good degree of seclusion. Metal Shed. Views over fields.
- Age Restriction 50+ 1 Pet Considered
- A unique Park Home on a well maintained Residential Park located near to shopping centre & essential services.

A Unique Park Home in a Wonderful Location backing onto Fields with a Delightful Secluded Garden