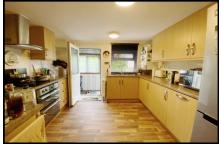

### 2 Bedroom Park Home approx 38' x 20'

Accommodation & approximate room dimensions:

- Porch: Plumbing for washing machine & tumble dryer.
- Kitchen: approx 10'3" x 9'5". Range of floor and wall cupboards. Built-in double oven & hob with cooker hood over (untested). Integrated dishwasher (untested).
- Inner Hall
- Lounge/Diner: approx 19'7" x 11'4" max. Plastered ceiling with inset spot lights. Door to side driveway.
- Bedroom 1/Lounge/Dining Room: approx 20'3" x 9'7".
  Fitted wardrobe. Double doors to Raised Deck with Field Views.
- Bedroom 2: approx 16'6" x 9'7"
- En-Suite Cloakroom: WC & wash basin. Heated towel rail.
- Modern Shower Room: Shower cubicle with electric shower fitted (untested). Vanity basin & WC. Inset spot lights.
- Exterior Insulation System (installed 2016)
- Gas Central Heating (system untested)
- PVCu Double-Glazing
- Parking on Plot
- Easily maintained landscaped garden enjoying a good degree of seclusion. Metal Shed. Views over fields.
- Age Restriction 50+ 1 Pet Considered
- A unique Park Home on a well maintained Residential Park located near to shopping centre & essential services.