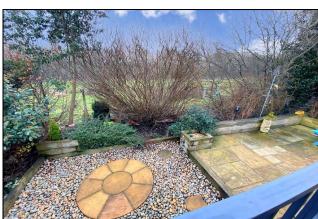

### 2 Bedroom Park Home approx 38' x 20'

Accommodation & approximate room dimensions:

- Porch: Plumbing for washing machine & tumble dryer.
- Kitchen: approx 10'3" x 9'5". Range of floor and wall cupboards. Built-in double oven & hob with cooker hood over (untested). Integrated dishwasher (untested).
- Inner Hall
- Lounge/Diner: approx 19'7" x 11'4" max. Plastered ceiling with inset spot lights. Door to side driveway.
- Bedroom 1/Lounge/Dining Room: approx 20'3" x 9'7".
  Fitted wardrobe. Double doors to Raised Deck with Field Views.
- Bedroom 2: approx 16'6" x 9'7"
- En-Suite Cloakroom: WC & wash basin. Heated towel rail.
- Modern Shower Room: Shower cubicle with electric shower fitted (untested). Vanity basin & WC. Inset spot lights.
- Exterior Insulation System (installed 2016)
- Gas Central Heating (system untested)
- PVCu Double-Glazing
- Parking on Plot
- Easily maintained landscaped garden enjoying a good degree of seclusion. Metal Shed. Views over fields.
- Age Restriction 50+ 1 Pet Considered
- A unique Park Home on a well maintained Residential Park located near to shopping centre & essential services.

# Beautiful Views over Fields

Pitche Fee: approx £200 per month Subject to Annual Review Council Tax Band: 'A' Tenu

**Tenure: 1983 Mobile Homes Act Agreement** 

A Unique Park Home in a Wonderful Location backing onto Fields with a Delightful Secluded Garden