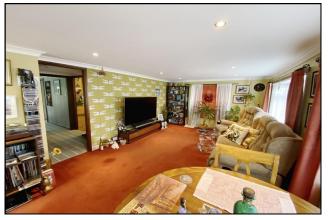

### 2 Bedroom Park Home approx 38' x 20'

Accommodation & approximate room dimensions:

- Porch: Plumbing for washing machine & tumble dryer.
- Kitchen: approx 10'3" x 9'5". Range of floor and wall cupboards. Built-in double oven & hob with cooker hood over (untested). Integrated dishwasher (untested).
- Inner Hall
- Lounge/Diner: approx 19'7" x 11'4" max. Plastered ceiling with inset spot lights. Door to side driveway.
- Bedroom 1/Lounge/Dining Room: approx 20'3" x 9'7".
  Fitted wardrobe. Double doors to Raised Deck with Field Views.
- Bedroom 2: approx 16'6" x 9'7"
- En-Suite Cloakroom: WC & wash basin. Heated towel rail.
- Modern Shower Room: Shower cubicle with electric shower fitted (untested). Vanity basin & WC. Inset spot lights.
- Exterior Insulation System (installed 2016)
- Gas Central Heating (system untested)
- PVCu Double-Glazing
- Parking on Plot
- Easily maintained landscaped garden enjoying a good degree of seclusion. Metal Shed. Views over fields.
- Age Restriction 50+ 1 Pet Considered
- A unique Park Home on a well maintained Residential Park located near to shopping centre & essential services.