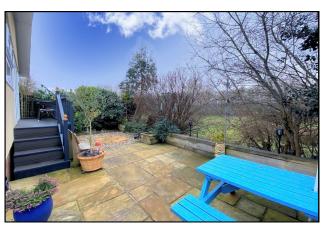

### 2 Bedroom Park Home approx 38' x 20'

Accommodation & approximate room dimensions:

- Porch: Plumbing for washing machine & tumble dryer.
- Kitchen: approx 10'3" x 9'5". Range of floor and wall cupboards. Built-in double oven & hob with cooker hood over (untested). Integrated dishwasher (untested).
- Inner Hall
- Lounge/Diner: approx 19'7" x 11'4" max. Plastered ceiling with inset spot lights. Door to side driveway.
- Bedroom 1/Lounge/Dining Room: approx 20'3" x 9'7".
  Fitted wardrobe. Double doors to Raised Deck with Field Views.
- Bedroom 2: approx 16'6" x 9'7"
- En-Suite Cloakroom: WC & wash basin. Heated towel rail.
- Modern Shower Room: Shower cubicle with electric shower fitted (untested). Vanity basin & WC. Inset spot lights.
- Exterior Insulation System (installed 2016)
- Gas Central Heating (system untested)
- PVCu Double-Glazing
- Parking on Plot
- Easily maintained landscaped garden enjoying a good degree of seclusion. Metal Shed. Views over fields.
- Age Restriction 50+ 1 Pet Considered
- A unique Park Home on a well maintained Residential Park located near to shopping centre & essential services.

A Unique Park Home in a Wonderful Location backing onto Fields with a Delightful Secluded Garden