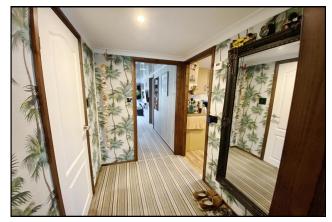

### 2 Bedroom Park Home approx 38' x 20'

Accommodation & approximate room dimensions:

- Porch: Plumbing for washing machine & tumble dryer.
- Kitchen: approx 10'3" x 9'5". Range of floor and wall cupboards. Built-in double oven & hob with cooker hood over (untested). Integrated dishwasher (untested).
- Inner Hall
- Lounge/Diner: approx 19'7" x 11'4" max. Plastered ceiling with inset spot lights. Door to side driveway.
- Bedroom 1/Lounge/Dining Room: approx 20'3" x 9'7".
  Fitted wardrobe. Double doors to Raised Deck with Field Views.
- Bedroom 2: approx 16'6" x 9'7"
- En-Suite Cloakroom: WC & wash basin. Heated towel rail.
- Modern Shower Room: Shower cubicle with electric shower fitted (untested). Vanity basin & WC. Inset spot lights.
- Exterior Insulation System (installed 2016)
- Gas Central Heating (system untested)
- PVCu Double-Glazing
- Parking on Plot
- Easily maintained landscaped garden enjoying a good degree of seclusion. Metal Shed. Views over fields.
- Age Restriction 50+ 1 Pet Considered
- A unique Park Home on a well maintained Residential Park located near to shopping centre & essential services.