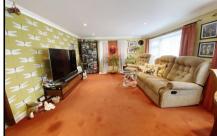

### 2 Bedroom Park Home approx 38' x 20'

Accommodation & approximate room dimensions:

- Porch: Plumbing for washing machine & tumble dryer.
- Kitchen: approx 10'3" x 9'5". Range of floor and wall cupboards. Built-in double oven & hob with cooker hood over (untested). Integrated dishwasher (untested).
- Inner Hall
- Lounge/Diner: approx 19'7" x 11'4" max. Plastered ceiling with inset spot lights. Door to side driveway.
- Bedroom 1/Lounge/Dining Room: approx 20'3" x 9'7".
  Fitted wardrobe. Double doors to Raised Deck with Field Views.
- Bedroom 2: approx 16'6" x 9'7"
- En-Suite Cloakroom: WC & wash basin. Heated towel rail.
- Modern Shower Room: Shower cubicle with electric shower fitted (untested). Vanity basin & WC. Inset spot lights.
- Exterior Insulation System (installed 2016)
- Gas Central Heating (system untested)
- PVCu Double-Glazing
- Parking on Plot
- Easily maintained landscaped garden enjoying a good degree of seclusion. Metal Shed. Views over fields.
- Age Restriction 50+ 1 Pet Considered
- A unique Park Home on a well maintained Residential Park located near to shopping centre & essential services.