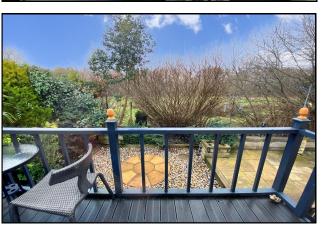

### 2 Bedroom Park Home approx 38' x 20'

Accommodation & approximate room dimensions:

- Porch: Plumbing for washing machine & tumble dryer.
- Kitchen: approx 10'3" x 9'5". Range of floor and wall cupboards. Built-in double oven & hob with cooker hood over (untested). Integrated dishwasher (untested).
- Inner Hall
- Lounge/Diner: approx 19'7" x 11'4" max. Plastered ceiling with inset spot lights. Door to side driveway.
- Bedroom 1/Lounge/Dining Room: approx 20'3" x 9'7".
  Fitted wardrobe. Double doors to Raised Deck with Field Views.
- Bedroom 2: approx 16'6" x 9'7"
- En-Suite Cloakroom: WC & wash basin. Heated towel rail.
- Modern Shower Room: Shower cubicle with electric shower fitted (untested). Vanity basin & WC. Inset spot lights.
- Exterior Insulation System (installed 2016)
- Gas Central Heating (system untested)
- PVCu Double-Glazing
- Parking on Plot
- Easily maintained landscaped garden enjoying a good degree of seclusion. Metal Shed. Views over fields.
- Age Restriction 50+ 1 Pet Considered
- A unique Park Home on a well maintained Residential Park located near to shopping centre & essential services.

# Beautiful Views over Fields

Pitche Fee: approx £200 per month Subject to Annual Review Council Tax Band: 'A' Tenu

**Tenure: 1983 Mobile Homes Act Agreement** 

A Unique Park Home in a Wonderful Location backing onto Fields with a Delightful Secluded Garden