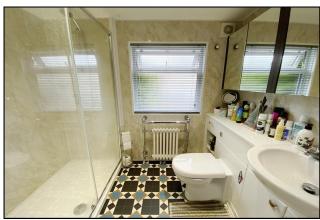

### 2 Bedroom Park Home approx 38' x 20'

Accommodation & approximate room dimensions:

- Porch: Plumbing for washing machine & tumble dryer.
- Kitchen: approx 10'3" x 9'5". Range of floor and wall cupboards. Built-in double oven & hob with cooker hood over (untested). Integrated dishwasher (untested).
- Inner Hall
- Lounge/Diner: approx 19'7" x 11'4" max. Plastered ceiling with inset spot lights. Door to side driveway.
- Bedroom 1/Lounge/Dining Room: approx 20'3" x 9'7".
  Fitted wardrobe. Double doors to Raised Deck with Field Views.
- Bedroom 2: approx 16'6" x 9'7"
- En-Suite Cloakroom: WC & wash basin. Heated towel rail.
- Modern Shower Room: Shower cubicle with electric shower fitted (untested). Vanity basin & WC. Inset spot lights.
- Exterior Insulation System (installed 2016)
- Gas Central Heating (system untested)
- PVCu Double-Glazing
- Parking on Plot
- Easily maintained landscaped garden enjoying a good degree of seclusion. Metal Shed. Views over fields.
- Age Restriction 50+ 1 Pet Considered
- A unique Park Home on a well maintained Residential Park located near to shopping centre & essential services.