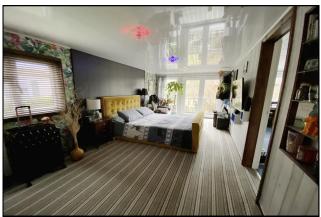

### 2 Bedroom Park Home approx 38' x 20'

Accommodation & approximate room dimensions:

- Porch: Plumbing for washing machine & tumble dryer.
- Kitchen: approx 10'3" x 9'5". Range of floor and wall cupboards. Built-in double oven & hob with cooker hood over (untested). Integrated dishwasher (untested).
- Inner Hall
- Lounge/Diner: approx 19'7" x 11'4" max. Plastered ceiling with inset spot lights. Door to side driveway.
- Bedroom 1/Lounge/Dining Room: approx 20'3" x 9'7".
  Fitted wardrobe. Double doors to Raised Deck with Field Views.
- Bedroom 2: approx 16'6" x 9'7"
- En-Suite Cloakroom: WC & wash basin. Heated towel rail.
- Modern Shower Room: Shower cubicle with electric shower fitted (untested). Vanity basin & WC. Inset spot lights.
- Exterior Insulation System (installed 2016)
- Gas Central Heating (system untested)
- PVCu Double-Glazing
- Parking on Plot
- Easily maintained landscaped garden enjoying a good degree of seclusion. Metal Shed. Views over fields.
- Age Restriction 50+ 1 Pet Considered
- A unique Park Home on a well maintained Residential Park located near to shopping centre & essential services.