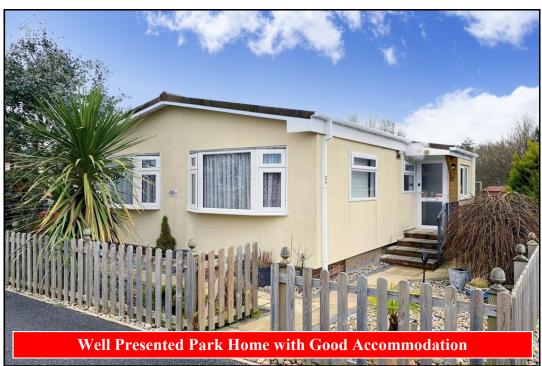

### 2 Bedroom Park Home approx 38' x 20'

Accommodation & approximate room dimensions:

- Porch: Plumbing for washing machine & tumble dryer.
- Kitchen: approx 10'3" x 9'5". Range of floor and wall cupboards. Built-in double oven & hob with cooker hood over (untested). Integrated dishwasher (untested).
- Inner Hall
- Lounge/Diner: approx 19'7" x 11'4" max. Plastered ceiling with inset spot lights. Door to side driveway.
- Bedroom 1/Lounge/Dining Room: approx 20'3" x 9'7".
  Fitted wardrobe. Double doors to Raised Deck with Field Views.
- Bedroom 2: approx 16'6" x 9'7"
- En-Suite Cloakroom: WC & wash basin. Heated towel rail.
- Modern Shower Room: Shower cubicle with electric shower fitted (untested). Vanity basin & WC. Inset spot lights.
- Exterior Insulation System (installed 2016)
- Gas Central Heating (system untested)
- PVCu Double-Glazing
- Parking on Plot
- Easily maintained landscaped garden enjoying a good degree of seclusion. Metal Shed. Views over fields.
- Age Restriction 50+ 1 Pet Considered
- A unique Park Home on a well maintained Residential Park located near to shopping centre & essential services.

A Unique Park Home in a Wonderful Location backing onto Fields with a Delightful Secluded Garden