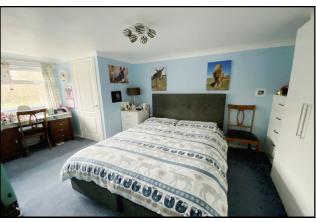

### 2 Bedroom Park Home approx 38' x 20'

Accommodation & approximate room dimensions:

- Porch: Plumbing for washing machine & tumble dryer.
- Kitchen: approx 10'3" x 9'5". Range of floor and wall cupboards. Built-in double oven & hob with cooker hood over (untested). Integrated dishwasher (untested).
- Inner Hall
- Lounge/Diner: approx 19'7" x 11'4" max. Plastered ceiling with inset spot lights. Door to side driveway.
- Bedroom 1/Lounge/Dining Room: approx 20'3" x 9'7".
  Fitted wardrobe. Double doors to Raised Deck with Field Views.
- Bedroom 2: approx 16'6" x 9'7"
- En-Suite Cloakroom: WC & wash basin. Heated towel rail.
- Modern Shower Room: Shower cubicle with electric shower fitted (untested). Vanity basin & WC. Inset spot lights.
- Exterior Insulation System (installed 2016)
- Gas Central Heating (system untested)
- PVCu Double-Glazing
- Parking on Plot
- Easily maintained landscaped garden enjoying a good degree of seclusion. Metal Shed. Views over fields.
- Age Restriction 50+ 1 Pet Considered
- A unique Park Home on a well maintained Residential Park located near to shopping centre & essential services.