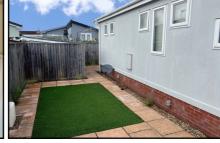

#### 2 Bedroom Park Home approx 44' x 14'

Accommodation & approximate room dimensions:

- Prestige 'Quindi' Park Home circa 2018
- Entrance Hall: Cloaks cupboard. Cupboard house gas combination boiler.
- 'Open-Plan' Living Space: approx 19'6" x 13'1". Feature fireplace. Double door to delightful garden. Vaulted ceiling with Sky Light window & LED lighting. Ample space for lounge & dining suite.
- Kitchen: Range of floor and wall cupboards. Built-in oven, microwave, hob & extractor hood. Integrated fridge/ freezer, washing machine & dishwasher.
- Bedroom 1: approx 13'1" x 9'1"max PLUS Walk-in wardrobe. Dresser unit.
- **En-Suite Shower Room**
- Bedroom 2: approx 10' x 8'1". Built-in wardrobe.
- Bathroom: Panelled bath. Pedestal wash basin & WC. Sky light window & chrome heated towel rail.
- Gas Central Heating (system untested)
- **PVCu Double-Glazing**
- Parking on Plot.
- Delightful Patio Garden with raised terrace. Garden Shed
- Age Restriction 45+ **Pets Considered**
- Popular Residential Park near to local amenities & close to protected nature walks.