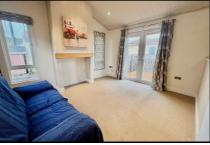

#### 2 Bedroom Park Home approx 44' x 14'

Accommodation & approximate room dimensions:

- Prestige 'Quindi' Park Home circa 2018
- Entrance Hall: Cloaks cupboard. Cupboard house gas combination boiler.
- 'Open-Plan' Living Space: approx 19'6" x 13'1". Feature fireplace. Double door to delightful garden. Vaulted ceiling with Sky Light window & LED lighting. Ample space for lounge & dining suite.
- Kitchen: Range of floor and wall cupboards. Built-in oven, microwave, hob & extractor hood. Integrated fridge/ freezer, washing machine & dishwasher.
- Bedroom 1: approx 13'1" x 9'1"max PLUS Walk-in wardrobe. Dresser unit.
- **En-Suite Shower Room**
- Bedroom 2: approx 10' x 8'1". Built-in wardrobe.
- Bathroom: Panelled bath. Pedestal wash basin & WC. Sky light window & chrome heated towel rail.
- Gas Central Heating (system untested)
- **PVCu Double-Glazing**
- Parking on Plot.
- Delightful Patio Garden with raised terrace. Garden Shed
- Age Restriction 45+ **Pets Considered**
- Popular Residential Park near to local amenities & close to protected nature walks.