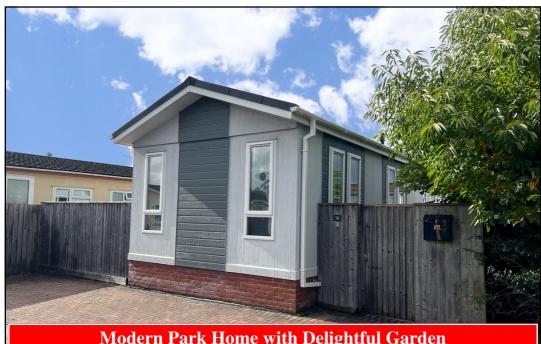

#### www.dorsetparkhomes.com

Modern Park Home with Delightful Garden

This drawing has been prepared for diagrammatic purpose only. Not to scale

#### 2 Bedroom Park Home approx 44' x 14'

Accommodation & approximate room dimensions:

- Prestige 'Quindi' Park Home circa 2018
- Entrance Hall: Cloaks cupboard. Cupboard house gas combination boiler.
- 'Open-Plan' Living Space: approx 19'6" x 13'1". Feature fireplace. Double door to delightful garden. Vaulted ceiling with Sky Light window & LED lighting. Ample space for lounge & dining suite.
- Kitchen: Range of floor and wall cupboards. Built-in oven, microwave, hob & extractor hood. Integrated fridge/ freezer, washing machine & dishwasher.
- Bedroom 1: approx 13'1" x 9'1"max PLUS Walk-in wardrobe. Dresser unit.
- **En-Suite Shower Room**
- Bedroom 2: approx 10' x 8'1". Built-in wardrobe.
- Bathroom: Panelled bath. Pedestal wash basin & WC. Sky light window & chrome heated towel rail.
- Gas Central Heating (system untested)
- **PVCu Double-Glazing**
- Parking on Plot.
- Delightful Patio Garden with raised terrace. Garden Shed
- Age Restriction 45+ **Pets Considered**
- Popular Residential Park near to local amenities & close to protected nature walks.