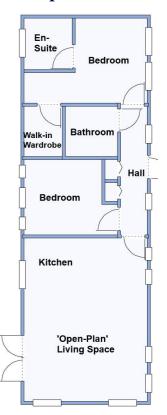

#### 2 Bedroom Park Home approx 44' x 14'

Accommodation & approximate room dimensions:

- Prestige 'Quindi' Park Home circa 2018
- Entrance Hall: Cloaks cupboard. Cupboard house gas combination boiler.
- 'Open-Plan' Living Space: approx 19'6" x 13'1". Feature fireplace. Double door to delightful garden. Vaulted ceiling with Sky Light window & LED lighting. Ample space for lounge & dining suite.
- Kitchen: Range of floor and wall cupboards. Built-in oven, microwave, hob & extractor hood. Integrated fridge/ freezer, washing machine & dishwasher.
- Bedroom 1: approx 13'1" x 9'1"max PLUS Walk-in wardrobe. Dresser unit.
- **En-Suite Shower Room**
- Bedroom 2: approx 10' x 8'1". Built-in wardrobe.
- Bathroom: Panelled bath. Pedestal wash basin & WC. Sky light window & chrome heated towel rail.
- Gas Central Heating (system untested)
- **PVCu Double-Glazing**
- Parking on Plot.
- Delightful Patio Garden with raised terrace. Garden Shed
- Age Restriction 45+ **Pets Considered**
- Popular Residential Park near to local amenities & close to protected nature walks.