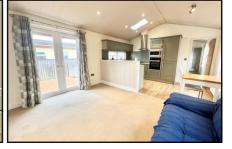

#### 2 Bedroom Park Home approx 44' x 14'

Accommodation & approximate room dimensions:

- Prestige 'Quindi' Park Home circa 2018
- Entrance Hall: Cloaks cupboard. Cupboard house gas combination boiler.
- 'Open-Plan' Living Space: approx 19'6" x 13'1". Feature fireplace. Double door to delightful garden. Vaulted ceiling with Sky Light window & LED lighting. Ample space for lounge & dining suite.
- Kitchen: Range of floor and wall cupboards. Built-in oven, microwave, hob & extractor hood. Integrated fridge/ freezer, washing machine & dishwasher.
- Bedroom 1: approx 13'1" x 9'1"max PLUS Walk-in wardrobe. Dresser unit.
- **En-Suite Shower Room**
- Bedroom 2: approx 10' x 8'1". Built-in wardrobe.
- Bathroom: Panelled bath. Pedestal wash basin & WC. Sky light window & chrome heated towel rail.
- Gas Central Heating (system untested)
- **PVCu Double-Glazing**
- Parking on Plot.
- Delightful Patio Garden with raised terrace. Garden Shed
- Age Restriction 45+ **Pets Considered**
- Popular Residential Park near to local amenities & close to protected nature walks.