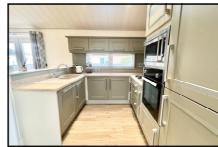

#### 2 Bedroom Park Home approx 44' x 14'

Accommodation & approximate room dimensions:

- Prestige 'Quindi' Park Home circa 2018
- Entrance Hall: Cloaks cupboard. Cupboard house gas combination boiler.
- 'Open-Plan' Living Space: approx 19'6" x 13'1". Feature fireplace. Double door to delightful garden. Vaulted ceiling with Sky Light window & LED lighting. Ample space for lounge & dining suite.
- Kitchen: Range of floor and wall cupboards. Built-in oven, microwave, hob & extractor hood. Integrated fridge/ freezer, washing machine & dishwasher.
- Bedroom 1: approx 13'1" x 9'1"max PLUS Walk-in wardrobe. Dresser unit.
- **En-Suite Shower Room**
- Bedroom 2: approx 10' x 8'1". Built-in wardrobe.
- Bathroom: Panelled bath. Pedestal wash basin & WC. Sky light window & chrome heated towel rail.
- Gas Central Heating (system untested)
- **PVCu Double-Glazing**
- Parking on Plot.
- Delightful Patio Garden with raised terrace. Garden Shed
- Age Restriction 45+ **Pets Considered**
- Popular Residential Park near to local amenities & close to protected nature walks.