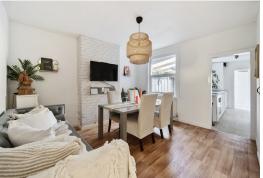

## 5 Cyril Street, Taunton, TA2 6HW

Approximate Area = 939 sq ft / 87.2 sq m For identification only - Not to scale

**Features** 

- Living Room
- Dining Room
- Fitted Kitchen with door to garden
- Cloakroom
- Master Bedroom
- Further Bedroom
- Family Bathroom with separate shower
- Enclosed garden to rear
- Gas central heating
- Council tax band B
- What3words: ///clips.mess.guilty

In this convenient location to the North of the town centre and within easy reach of the train station and town centre is this immaculately presented South facing Victorian mid-terraced house with 2 reception rooms and enclosed garden to rear. No onward chain.