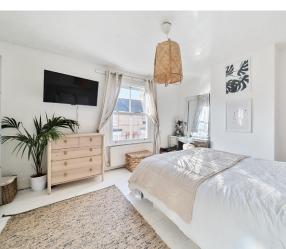

## 5 Cyril Street, Taunton, TA2 6HW

Approximate Area = 939 sq ft / 87.2 sq m For identification only - Not to scale

**Features** 

- Living Room
- Dining Room
- Fitted Kitchen with door to garden
- Cloakroom
- Master Bedroom
- Further Bedroom
- Family Bathroom with separate shower
- Enclosed garden to rear
- Gas central heating
- Council tax band B
- What3words: ///clips.mess.guilty