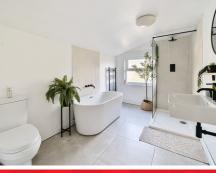

## 5 Cyril Street, Taunton, TA2 6HW

Approximate Area = 939 sq ft / 87.2 sq m For identification only - Not to scale

**Features** 

- Living Room
- Dining Room
- Fitted Kitchen with door to garden
- Cloakroom
- Master Bedroom
- Further Bedroom
- Family Bathroom with separate shower
- Enclosed garden to rear
- Gas central heating
- Council tax band B
- What3words: ///clips.mess.guilty