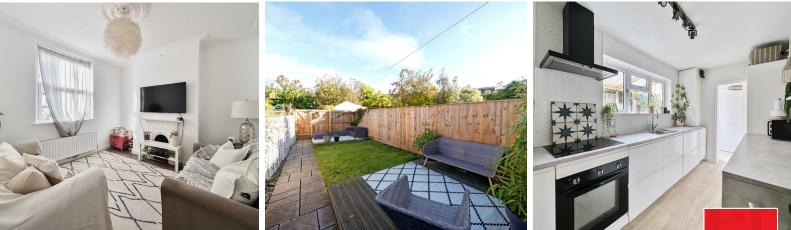

## 5 Cyril Street, Taunton, TA2 6HW

Approximate Area = 939 sq ft / 87.2 sq m For identification only - Not to scale

**Features** 

- Living Room
- Dining Room
- Fitted Kitchen with door to garden
- Cloakroom
- Master Bedroom
- Further Bedroom
- Family Bathroom with separate shower
- Enclosed garden to rear
- Gas central heating
- Council tax band B
- What3words: ///clips.mess.guilty

In this convenient location to the North of the town centre and within easy reach of the train station and town centre is this immaculately presented South facing Victorian mid-terraced house with 2 reception rooms and enclosed garden to rear. No onward chain.