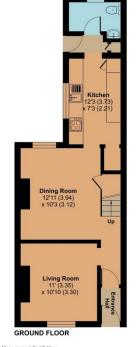

## 5 Cyril Street, Taunton, TA2 6HW

Approximate Area = 939 sq ft / 87.2 sq m For identification only - Not to scale

**Features** 

- Living Room
- Dining Room
- Fitted Kitchen with door to garden
- Cloakroom
- Master Bedroom
- Further Bedroom
- Family Bathroom with separate shower
- Enclosed garden to rear
- Gas central heating
- Council tax band B
- What3words: ///clips.mess.guilty

13'1 (3.99) (8'9 (2.67)

FIRST FLOOR

14'5 (4.39) x 11'4 (3.45)

Floor plan produced in accordance with RICS Property Measurement 2nd Edition, Incorporating International Property Measurement Standards (IPMS2 Residential). ©ntchecom 2024. Produced for Robert Coney. REF: 1204430