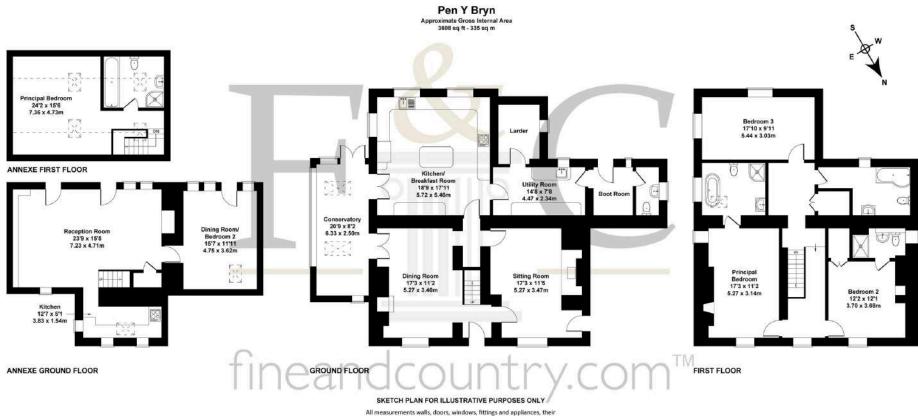

Upon entering, the front door leads into a hallway showcasing an original stone wall which ascends alongside the staircase. From here, one can access the sitting room, distinguished by a striking stone inglenook fireplace topped with a slate mantle. A subsequent door opens to the dining room, which extends to a garden room; this space offering panoramic views over the western hills. The expansive kitchen/breakfast room is tailored with bespoke fittings in a refined style, complemented by an adjoining utility room, larder, and boot room. The ground floor also features a W.C.

The first floor accommodates three double bedrooms, two of which include en suite facilities, and the third - a recently erected outside timber balcony offering amazing views over the countryside, and a family modern bathroom completes the upstairs accommodation. All bedrooms are finished with solid oak flooring and doors and offer splendid views of the verdant grounds. There is also a walk-in airing cupboard accessible from the landing.