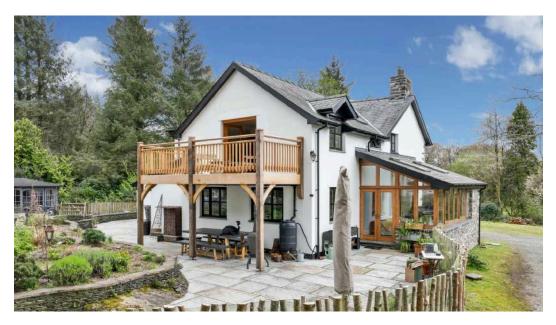

## PEN Y BRYN

Pen y Bryn is an enchanting period farmhouse complete with a separate barn annexe, nestled within the secluded, partly wooded gardens. Both dwellings have undergone renovations in recent years, transforming them into light, modern, and appealing living spaces whilst preserving the character of their historic stone exteriors. The property boasts breathtaking views of the gardens, the encompassing woodland, and the distant hills, and is ideally positioned near the scenic Dyfi Estuary and the picturesque coastal village of Aberdyfi.

The first floor accommodates three double bedrooms, two of which include en suite facilities, and the third - a recently erected outside timber balcony offering amazing views over the countryside, and a family modern bathroom completes the upstairs accommodation. All bedrooms are finished with solid oak flooring and doors and offer splendid views of the verdant grounds. There is also a walk-in airing cupboard accessible from the landing.