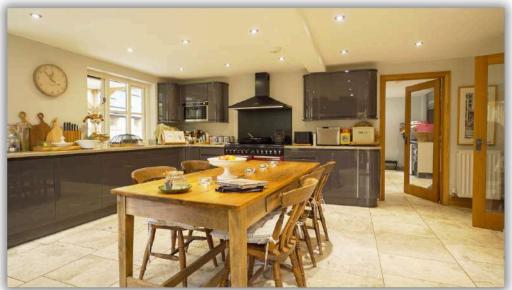

Upon entering, the front door leads into a hallway showcasing an original stone wall which ascends alongside the staircase. From here, one can access the sitting room, distinguished by a striking stone inglenook fireplace topped with a slate mantle. A subsequent door opens to the dining room, which extends to a garden room; this space offering panoramic views over the western hills. The expansive kitchen/breakfast room is tailored with bespoke fittings in a refined style, complemented by an adjoining utility room, larder, and boot room. The ground floor also features a W.C.