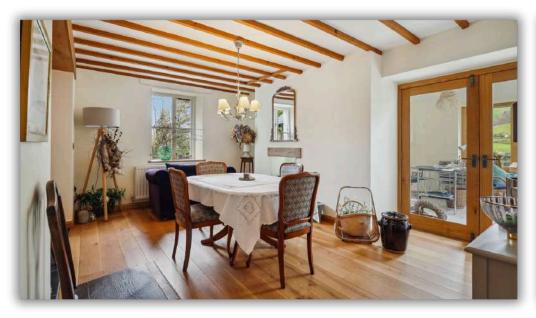

Upon entering, the front door leads into a hallway showcasing an original stone wall which ascends alongside the staircase. From here, one can access the sitting room, distinguished by a striking stone inglenook fireplace topped with a slate mantle. A subsequent door opens to the dining room, which extends to a garden room; this space offering panoramic views over the western hills. The expansive kitchen/breakfast room is tailored with bespoke fittings in a refined style, complemented by an adjoining utility room, larder, and boot room. The ground floor also features a W.C.