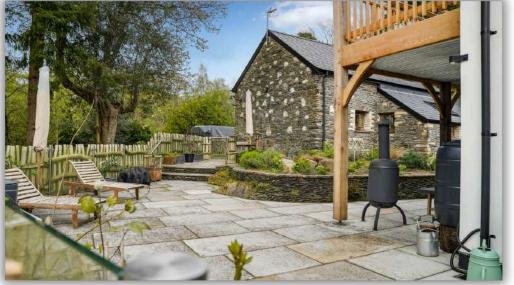

## PEN Y BRYN

Pen y Bryn is an enchanting period farmhouse complete with a separate barn annexe, nestled within the secluded, partly wooded gardens. Both dwellings have undergone renovations in recent years, transforming them into light, modern, and appealing living spaces whilst preserving the character of their historic stone exteriors. The property boasts breathtaking views of the gardens, the encompassing woodland, and the distant hills, and is ideally positioned near the scenic Dyfi Estuary and the picturesque coastal village of Aberdyfi.