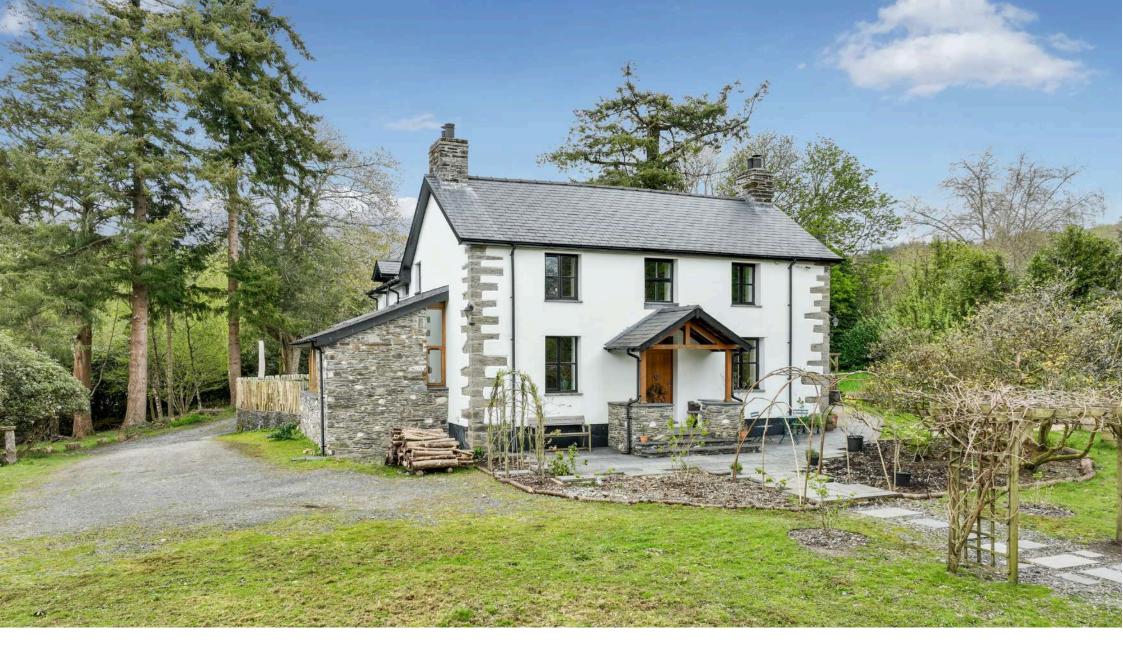

## PEN Y BRYN

Pen y Bryn is an enchanting period farmhouse complete with a separate barn annexe, nestled within the secluded, partly wooded gardens. Both dwellings have undergone renovations in recent years, transforming them into light, modern, and appealing living spaces whilst preserving the character of their historic stone exteriors. The property boasts breathtaking views of the gardens, the encompassing woodland, and the distant hills, and is ideally positioned near the scenic Dyfi Estuary and the picturesque coastal village of Aberdyfi.