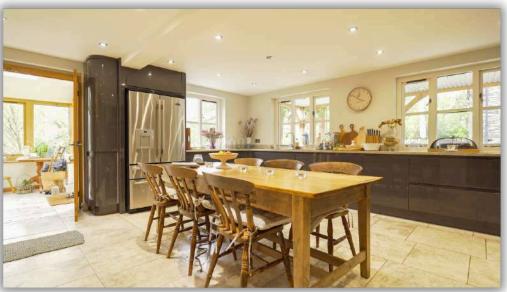

Upon entering, the front door leads into a hallway showcasing an original stone wall which ascends alongside the staircase. From here, one can access the sitting room, distinguished by a striking stone inglenook fireplace topped with a slate mantle. A subsequent door opens to the dining room, which extends to a garden room; this space offering panoramic views over the western hills. The expansive kitchen/breakfast room is tailored with bespoke fittings in a refined style, complemented by an adjoining utility room, larder, and boot room. The ground floor also features a W.C.