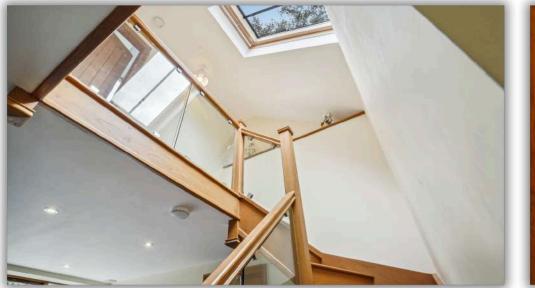

Upon entering, the front door leads into a hallway showcasing an original stone wall which ascends alongside the staircase. From here, one can access the sitting room, distinguished by a striking stone inglenook fireplace topped with a slate mantle. A subsequent door opens to the dining room, which extends to a garden room; this space offering panoramic views over the western hills. The expansive kitchen/breakfast room is tailored with bespoke fittings in a refined style, complemented by an adjoining utility room, larder, and boot room. The ground floor also features a W.C.

The first floor accommodates three double bedrooms, two of which include en suite facilities, and the third - a recently erected outside timber balcony offering amazing views over the countryside, and a family modern bathroom completes the upstairs accommodation. All bedrooms are finished with solid oak flooring and doors and offer splendid views of the verdant grounds. There is also a walk-in airing cupboard accessible from the landing.