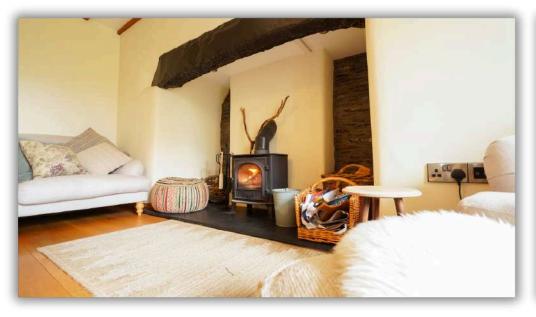

Upon entering, the front door leads into a hallway showcasing an original stone wall which ascends alongside the staircase. From here, one can access the sitting room, distinguished by a striking stone inglenook fireplace topped with a slate mantle. A subsequent door opens to the dining room, which extends to a garden room; this space offering panoramic views over the western hills. The expansive kitchen/breakfast room is tailored with bespoke fittings in a refined style, complemented by an adjoining utility room, larder, and boot room. The ground floor also features a W.C.