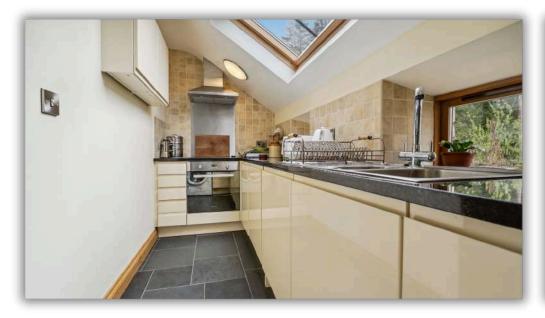

Upon entering, the front door leads into a hallway showcasing an original stone wall which ascends alongside the staircase. From here, one can access the sitting room, distinguished by a striking stone inglenook fireplace topped with a slate mantle. A subsequent door opens to the dining room, which extends to a garden room; this space offering panoramic views over the western hills. The expansive kitchen/breakfast room is tailored with bespoke fittings in a refined style, complemented by an adjoining utility room, larder, and boot room. The ground floor also features a W.C.