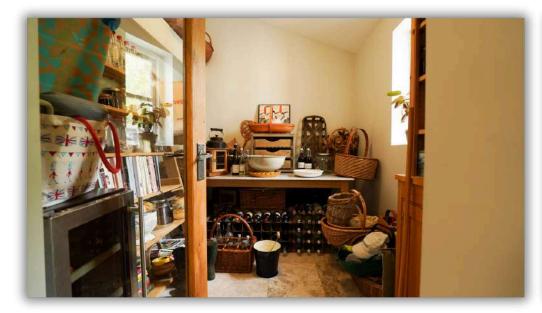

Upon entering, the front door leads into a hallway showcasing an original stone wall which ascends alongside the staircase. From here, one can access the sitting room, distinguished by a striking stone inglenook fireplace topped with a slate mantle. A subsequent door opens to the dining room, which extends to a garden room; this space offering panoramic views over the western hills. The expansive kitchen/breakfast room is tailored with bespoke fittings in a refined style, complemented by an adjoining utility room, larder, and boot room. The ground floor also features a W.C.