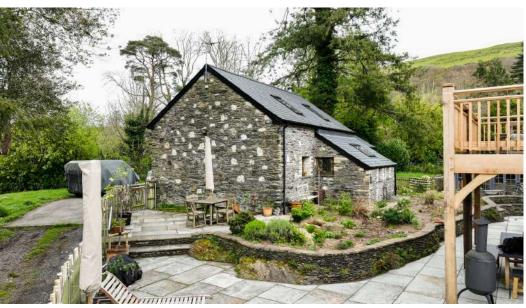

## PEN Y BRYN

Pen y Bryn is an enchanting period farmhouse complete with a separate barn annexe, nestled within the secluded, partly wooded gardens. Both dwellings have undergone renovations in recent years, transforming them into light, modern, and appealing living spaces whilst preserving the character of their historic stone exteriors. The property boasts breathtaking views of the gardens, the encompassing woodland, and the distant hills, and is ideally positioned near the scenic Dyfi Estuary and the picturesque coastal village of Aberdyfi.