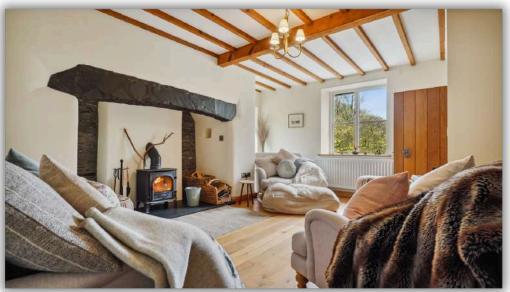

Upon entering, the front door leads into a hallway showcasing an original stone wall which ascends alongside the staircase. From here, one can access the sitting room, distinguished by a striking stone inglenook fireplace topped with a slate mantle. A subsequent door opens to the dining room, which extends to a garden room; this space offering panoramic views over the western hills. The expansive kitchen/breakfast room is tailored with bespoke fittings in a refined style, complemented by an adjoining utility room, larder, and boot room. The ground floor also features a W.C.