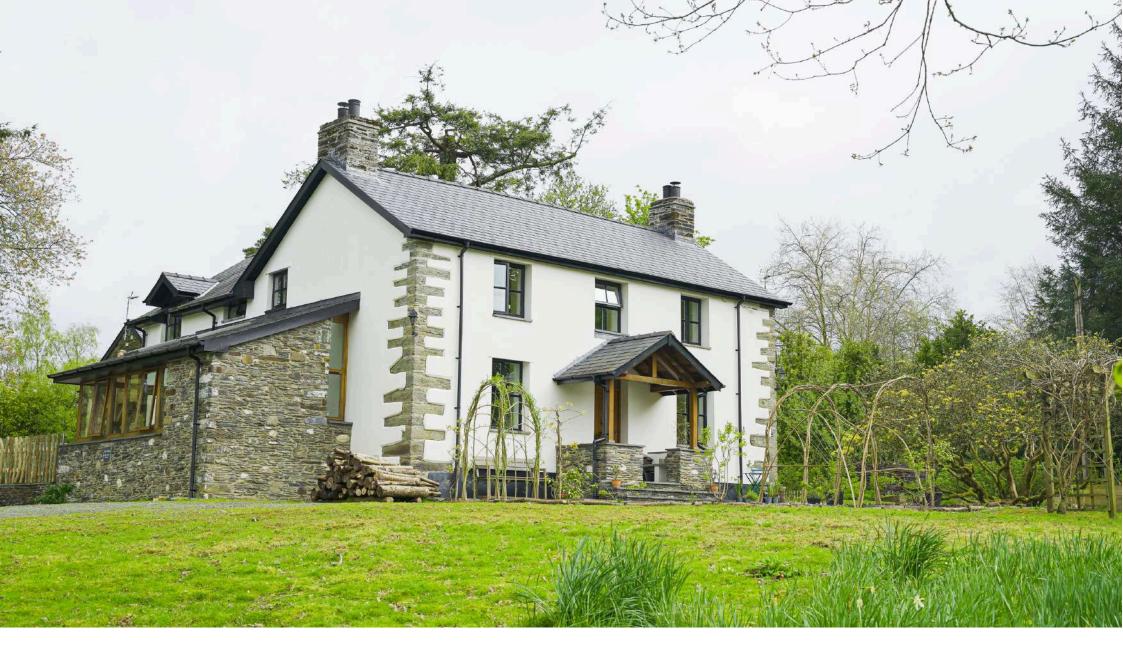

## PEN Y BRYN

Pen y Bryn is an enchanting period farmhouse complete with a separate barn annexe, nestled within the secluded, partly wooded gardens. Both dwellings have undergone renovations in recent years, transforming them into light, modern, and appealing living spaces whilst preserving the character of their historic stone exteriors. The property boasts breathtaking views of the gardens, the encompassing woodland, and the distant hills, and is ideally positioned near the scenic Dyfi Estuary and the picturesque coastal village of Aberdyfi.

Upon entering, the front door leads into a hallway showcasing an original stone wall which ascends alongside the staircase. From here, one can access the sitting room, distinguished by a striking stone inglenook fireplace topped with a slate mantle. A subsequent door opens to the dining room, which extends to a garden room; this space offering panoramic views over the western hills. The expansive kitchen/breakfast room is tailored with bespoke fittings in a refined style, complemented by an adjoining utility room, larder, and boot room. The ground floor also features a W.C.