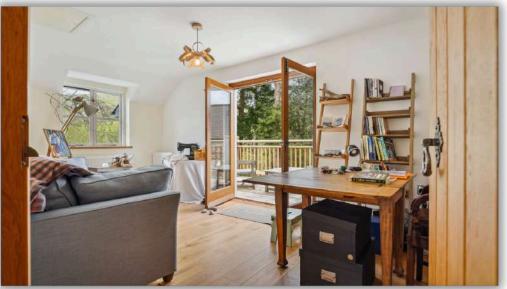

Upon entering, the front door leads into a hallway showcasing an original stone wall which ascends alongside the staircase. From here, one can access the sitting room, distinguished by a striking stone inglenook fireplace topped with a slate mantle. A subsequent door opens to the dining room, which extends to a garden room; this space offering panoramic views over the western hills. The expansive kitchen/breakfast room is tailored with bespoke fittings in a refined style, complemented by an adjoining utility room, larder, and boot room. The ground floor also features a W.C.