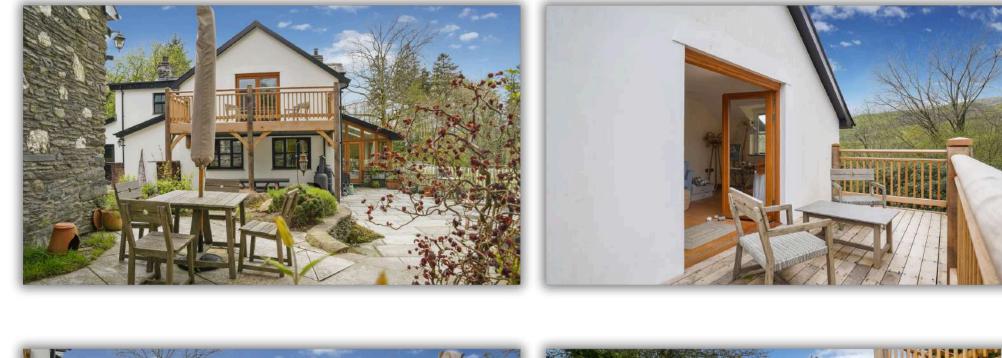

## PEN Y BRYN

Pen y Bryn is an enchanting period farmhouse complete with a separate barn annexe, nestled within the secluded, partly wooded gardens. Both dwellings have undergone renovations in recent years, transforming them into light, modern, and appealing living spaces whilst preserving the character of their historic stone exteriors. The property boasts breathtaking views of the gardens, the encompassing woodland, and the distant hills, and is ideally positioned near the scenic Dyfi Estuary and the picturesque coastal village of Aberdyfi.

The first floor accommodates three double bedrooms, two of which include en suite facilities, and the third - a recently erected outside timber balcony offering amazing views over the countryside, and a family modern bathroom completes the upstairs accommodation. All bedrooms are finished with solid oak flooring and doors and offer splendid views of the verdant grounds. There is also a walk-in airing cupboard accessible from the landing.