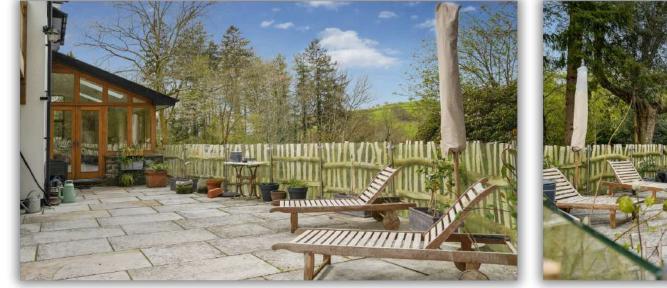

## PEN Y BRYN

Pen y Bryn is an enchanting period farmhouse complete with a separate barn annexe, nestled within the secluded, partly wooded gardens. Both dwellings have undergone renovations in recent years, transforming them into light, modern, and appealing living spaces whilst preserving the character of their historic stone exteriors. The property boasts breathtaking views of the gardens, the encompassing woodland, and the distant hills, and is ideally positioned near the scenic Dyfi Estuary and the picturesque coastal village of Aberdyfi.