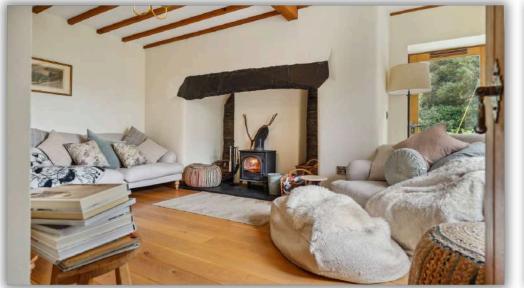

Upon entering, the front door leads into a hallway showcasing an original stone wall which ascends alongside the staircase. From here, one can access the sitting room, distinguished by a striking stone inglenook fireplace topped with a slate mantle. A subsequent door opens to the dining room, which extends to a garden room; this space offering panoramic views over the western hills. The expansive kitchen/breakfast room is tailored with bespoke fittings in a refined style, complemented by an adjoining utility room, larder, and boot room. The ground floor also features a W.C.