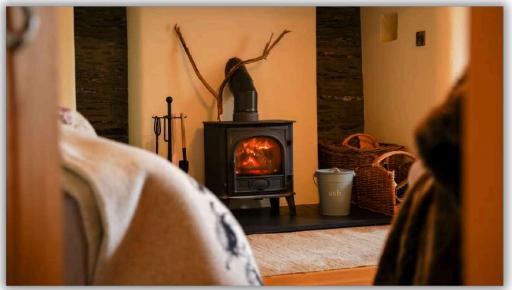

Upon entering, the front door leads into a hallway showcasing an original stone wall which ascends alongside the staircase. From here, one can access the sitting room, distinguished by a striking stone inglenook fireplace topped with a slate mantle. A subsequent door opens to the dining room, which extends to a garden room; this space offering panoramic views over the western hills. The expansive kitchen/breakfast room is tailored with bespoke fittings in a refined style, complemented by an adjoining utility room, larder, and boot room. The ground floor also features a W.C.