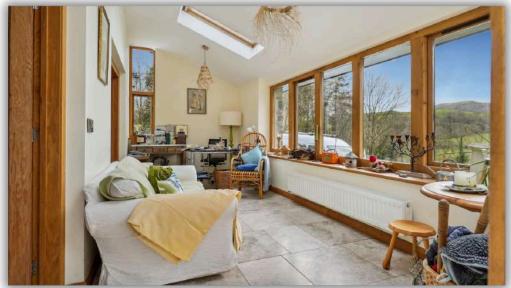

Upon entering, the front door leads into a hallway showcasing an original stone wall which ascends alongside the staircase. From here, one can access the sitting room, distinguished by a striking stone inglenook fireplace topped with a slate mantle. A subsequent door opens to the dining room, which extends to a garden room; this space offering panoramic views over the western hills. The expansive kitchen/breakfast room is tailored with bespoke fittings in a refined style, complemented by an adjoining utility room, larder, and boot room. The ground floor also features a W.C.