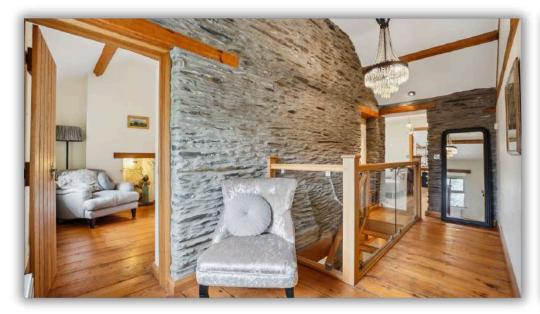

Upon entering, the front door leads into a hallway showcasing an original stone wall which ascends alongside the staircase. From here, one can access the sitting room, distinguished by a striking stone inglenook fireplace topped with a slate mantle. A subsequent door opens to the dining room, which extends to a garden room; this space offering panoramic views over the western hills. The expansive kitchen/breakfast room is tailored with bespoke fittings in a refined style, complemented by an adjoining utility room, larder, and boot room. The ground floor also features a W.C.