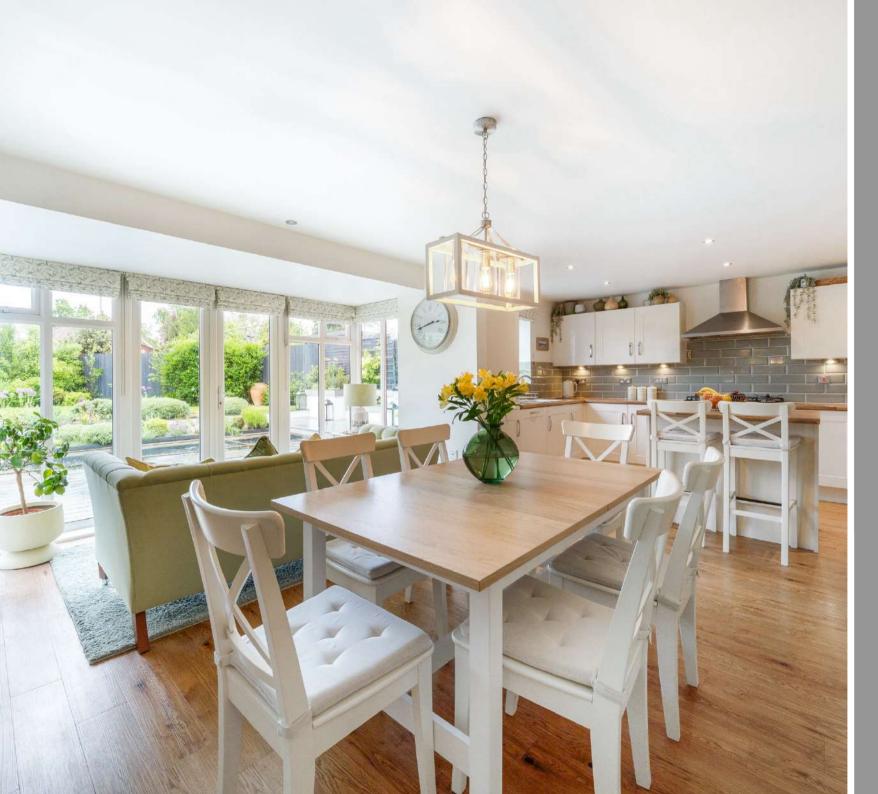

## **Features**

- Entrance Hall
- Living Room with French doors to garden
- Fitted Kitchen / Dining Room with integrated appliances, AEG oven and French doors to garden
- Utility Room with door to garden
- Snug
- Cloakroom
- Master Bedroom with fitted wardrobes and Ensuite Bathroom with separate shower
- Bedroom 2 with Ensuite Shower Room
- 3 Further Bedrooms
- Family Bathroom with separate shower
- Enclosed landscaped garden to rear with feature pond
- Home Office with power and heating
- Double Garage and ample driveway parking
- · Gas central heating
- Double gazing
- · Council tax band F
- What3words: ///sneezing.kitchens.labs