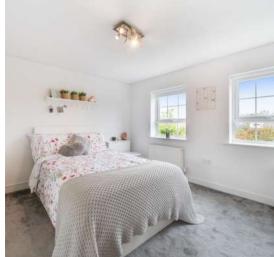

## **Features**

- Entrance Hall
- Living Room with French doors to garden
- Fitted Kitchen / Dining Room with integrated appliances, AEG oven and French doors to garden
- Utility Room with door to garden
- Snug
- Cloakroom
- Master Bedroom with fitted wardrobes and Ensuite Bathroom with separate shower
- Bedroom 2 with Ensuite Shower Room
- 3 Further Bedrooms
- Family Bathroom with separate shower
- Enclosed landscaped garden to rear with feature pond
- Home Office with power and heating
- Double Garage and ample driveway parking
- · Gas central heating
- Double gazing
- · Council tax band F
- What3words: ///sneezing.kitchens.labs