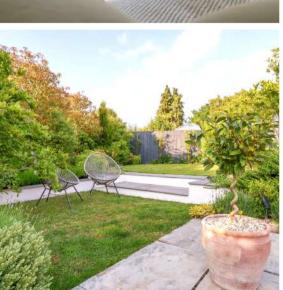

## **Features**

- Entrance Hall
- Living Room with French doors to garden
- Fitted Kitchen / Dining Room with integrated appliances, AEG oven and French doors to garden
- Utility Room with door to garden
- Snug
- Cloakroom
- Master Bedroom with fitted wardrobes and Ensuite Bathroom with separate shower
- Bedroom 2 with Ensuite Shower Room
- 3 Further Bedrooms
- Family Bathroom with separate shower
- Enclosed landscaped garden to rear with feature pond
- Home Office with power and heating
- Double Garage and ample driveway parking
- · Gas central heating
- Double gazing
- · Council tax band F
- What3words: ///sneezing.kitchens.labs