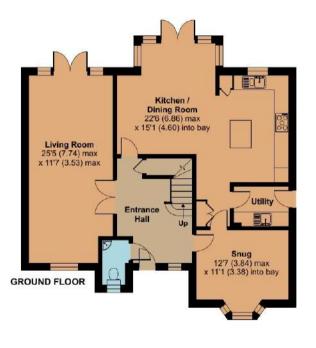

## **Features**

- Entrance Hall
- Living Room with French doors to garden
- Fitted Kitchen / Dining Room with integrated appliances, AEG oven and French doors to garden
- Utility Room with door to garden
- Snug
- Cloakroom
- Master Bedroom with fitted wardrobes and Ensuite Bathroom with separate shower
- Bedroom 2 with Ensuite Shower Room
- 3 Further Bedrooms
- Family Bathroom with separate shower
- Enclosed landscaped garden to rear with feature pond
- Home Office with power and heating
- Double Garage and ample driveway parking
- · Gas central heating
- Double gazing
- · Council tax band F
- What3words: ///sneezing.kitchens.labs