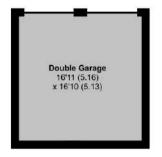

## **Features**

- Entrance Hall
- Living Room with French doors to garden
- Fitted Kitchen / Dining Room with integrated appliances, AEG oven and French doors to garden
- Utility Room with door to garden
- Snug
- Cloakroom
- Master Bedroom with fitted wardrobes and Ensuite Bathroom with separate shower
- Bedroom 2 with Ensuite Shower Room
- 3 Further Bedrooms
- Family Bathroom with separate shower
- Enclosed landscaped garden to rear with feature pond
- Home Office with power and heating
- Double Garage and ample driveway parking
- · Gas central heating
- Double gazing
- · Council tax band F
- What3words: ///sneezing.kitchens.labs