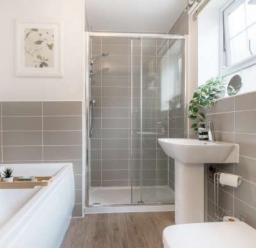

## **Features**

- Entrance Hall
- Living Room with French doors to garden
- Fitted Kitchen / Dining Room with integrated appliances, AEG oven and French doors to garden
- Utility Room with door to garden
- Snug
- Cloakroom
- Master Bedroom with fitted wardrobes and Ensuite Bathroom with separate shower
- Bedroom 2 with Ensuite Shower Room
- 3 Further Bedrooms
- Family Bathroom with separate shower
- Enclosed landscaped garden to rear with feature pond
- Home Office with power and heating
- Double Garage and ample driveway parking
- · Gas central heating
- Double gazing
- · Council tax band F
- What3words: ///sneezing.kitchens.labs