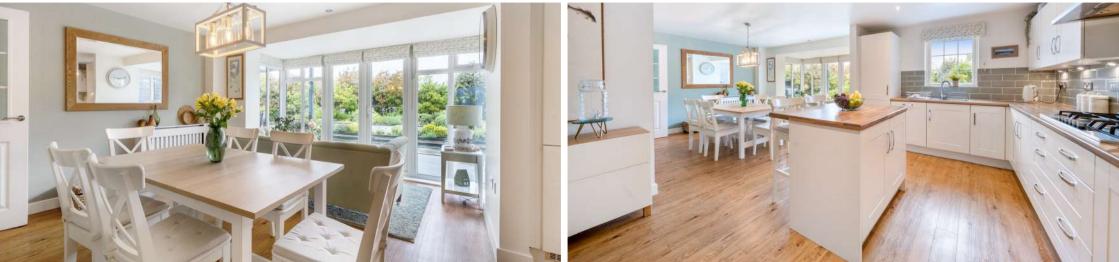

## **Features**

- Entrance Hall
- Living Room with French doors to garden
- Fitted Kitchen / Dining Room with integrated appliances, AEG oven and French doors to garden
- Utility Room with door to garden
- Snug
- Cloakroom
- Master Bedroom with fitted wardrobes and Ensuite Bathroom with separate shower
- Bedroom 2 with Ensuite Shower Room
- 3 Further Bedrooms
- Family Bathroom with separate shower
- Enclosed landscaped garden to rear with feature pond
- Home Office with power and heating
- Double Garage and ample driveway parking
- · Gas central heating
- Double gazing
- · Council tax band F
- What3words: ///sneezing.kitchens.labs