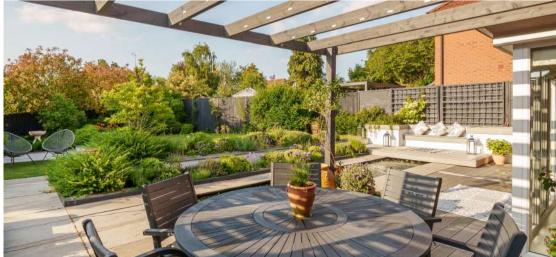

## **Features**

- Entrance Hall
- Living Room with French doors to garden
- Fitted Kitchen / Dining Room with integrated appliances, AEG oven and French doors to garden
- Utility Room with door to garden
- Snug
- Cloakroom
- Master Bedroom with fitted wardrobes and Ensuite Bathroom with separate shower
- Bedroom 2 with Ensuite Shower Room
- 3 Further Bedrooms
- Family Bathroom with separate shower
- Enclosed landscaped garden to rear with feature pond
- Home Office with power and heating
- Double Garage and ample driveway parking
- · Gas central heating
- Double gazing
- · Council tax band F
- What3words: ///sneezing.kitchens.labs