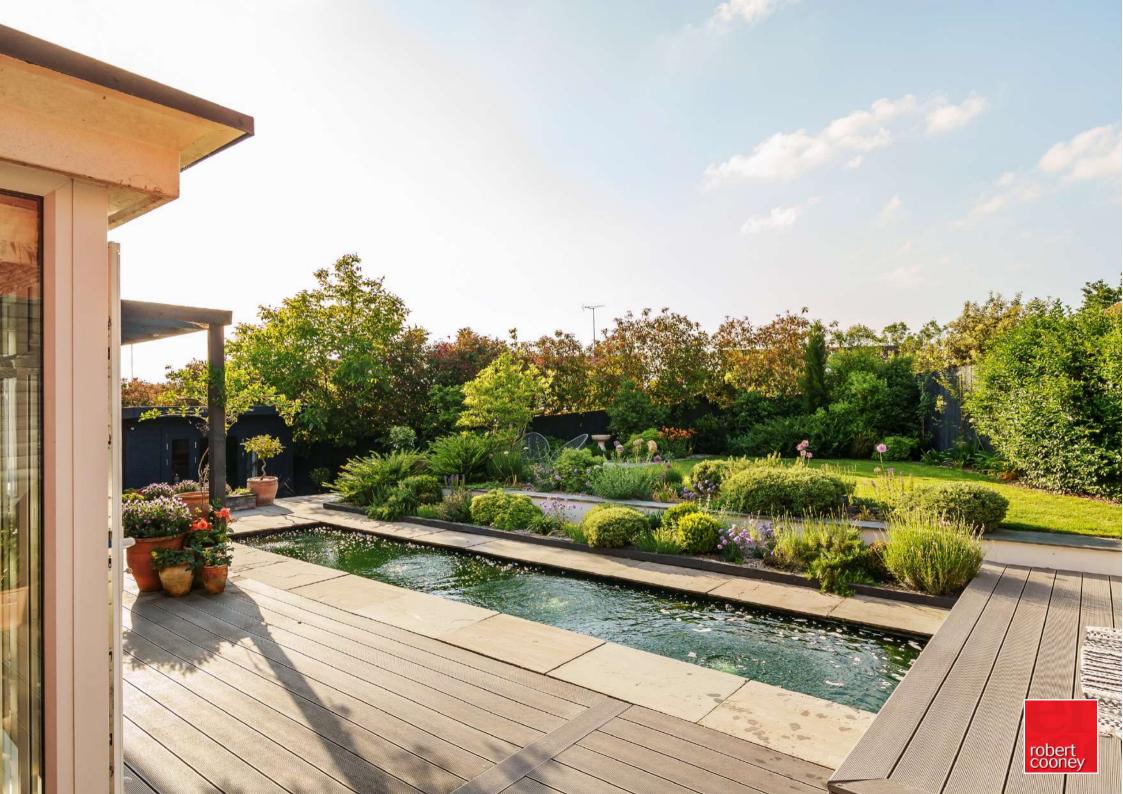

## **Features**

- Entrance Hall
- Living Room with French doors to garden
- Fitted Kitchen / Dining Room with integrated appliances, AEG oven and French doors to garden
- Utility Room with door to garden
- Snug
- Cloakroom
- Master Bedroom with fitted wardrobes and Ensuite Bathroom with separate shower
- Bedroom 2 with Ensuite Shower Room
- 3 Further Bedrooms
- Family Bathroom with separate shower
- Enclosed landscaped garden to rear with feature pond
- Home Office with power and heating
- Double Garage and ample driveway parking
- · Gas central heating
- Double gazing
- · Council tax band F
- What3words: ///sneezing.kitchens.labs