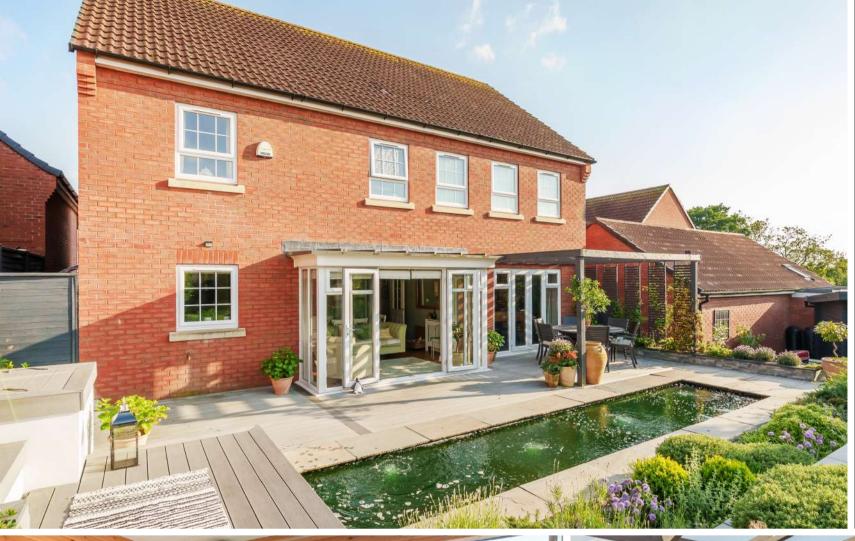

Situated in this sought after area of Taunton within 2.4 miles of the centre of town and located in a quiet cul-de-sac location is this immaculately presented South facing 5 bedroomed detached house with 22'6 Open Plan Kitchen / Dining Room, enclosed landscaped garden with useful home office, double garage and ample driveway parking.

## **Features**

- Entrance Hall
- Living Room with French doors to garden
- Fitted Kitchen / Dining Room with integrated appliances, AEG oven and French doors to garden
- Utility Room with door to garden
- Snug
- Cloakroom
- Master Bedroom with fitted wardrobes and Ensuite Bathroom with separate shower
- Bedroom 2 with Ensuite Shower Room
- 3 Further Bedrooms
- Family Bathroom with separate shower
- Enclosed landscaped garden to rear with feature pond
- Home Office with power and heating
- Double Garage and ample driveway parking
- · Gas central heating
- Double gazing
- · Council tax band F
- What3words: ///sneezing.kitchens.labs