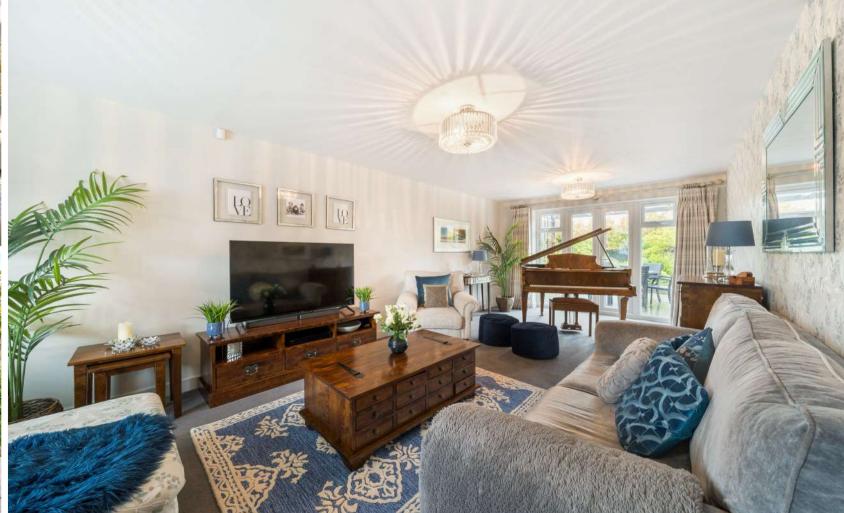

## **Features**

- Entrance Hall
- Living Room with French doors to garden
- Fitted Kitchen / Dining Room with integrated appliances, AEG oven and French doors to garden
- Utility Room with door to garden
- Snug
- Cloakroom
- Master Bedroom with fitted wardrobes and Ensuite Bathroom with separate shower
- Bedroom 2 with Ensuite Shower Room
- 3 Further Bedrooms
- Family Bathroom with separate shower
- Enclosed landscaped garden to rear with feature pond
- Home Office with power and heating
- Double Garage and ample driveway parking
- · Gas central heating
- Double gazing
- · Council tax band F
- What3words: ///sneezing.kitchens.labs