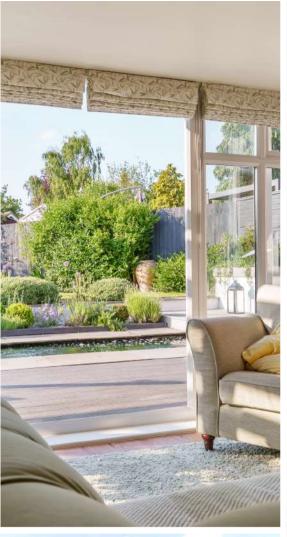

## **Features**

- Entrance Hall
- Living Room with French doors to garden
- Fitted Kitchen / Dining Room with integrated appliances, AEG oven and French doors to garden
- Utility Room with door to garden
- Snug
- Cloakroom
- Master Bedroom with fitted wardrobes and Ensuite Bathroom with separate shower
- Bedroom 2 with Ensuite Shower Room
- 3 Further Bedrooms
- Family Bathroom with separate shower
- Enclosed landscaped garden to rear with feature pond
- Home Office with power and heating
- Double Garage and ample driveway parking
- · Gas central heating
- Double gazing
- · Council tax band F
- What3words: ///sneezing.kitchens.labs