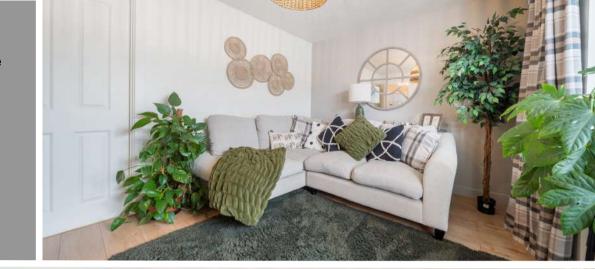

## **Features**

- Entrance Hall
- Living Room with French doors to garden
- Fitted Kitchen / Dining Room with integrated appliances, AEG oven and French doors to garden
- Utility Room with door to garden
- Snug
- Cloakroom
- Master Bedroom with fitted wardrobes and Ensuite Bathroom with separate shower
- Bedroom 2 with Ensuite Shower Room
- 3 Further Bedrooms
- Family Bathroom with separate shower
- Enclosed landscaped garden to rear with feature pond
- Home Office with power and heating
- Double Garage and ample driveway parking
- · Gas central heating
- Double gazing
- · Council tax band F
- What3words: ///sneezing.kitchens.labs