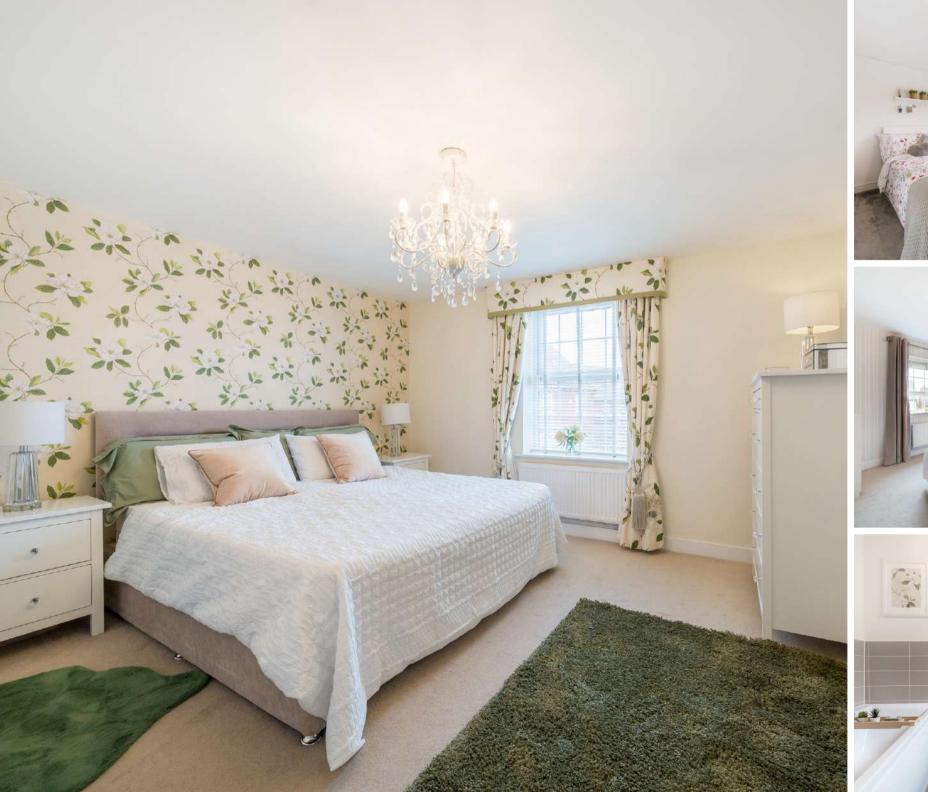

## **Features**

- Entrance Hall
- Living Room with French doors to garden
- Fitted Kitchen / Dining Room with integrated appliances, AEG oven and French doors to garden
- Utility Room with door to garden
- Snug
- Cloakroom
- Master Bedroom with fitted wardrobes and Ensuite Bathroom with separate shower
- Bedroom 2 with Ensuite Shower Room
- 3 Further Bedrooms
- Family Bathroom with separate shower
- Enclosed landscaped garden to rear with feature pond
- Home Office with power and heating
- Double Garage and ample driveway parking
- · Gas central heating
- Double gazing
- · Council tax band F
- What3words: ///sneezing.kitchens.labs