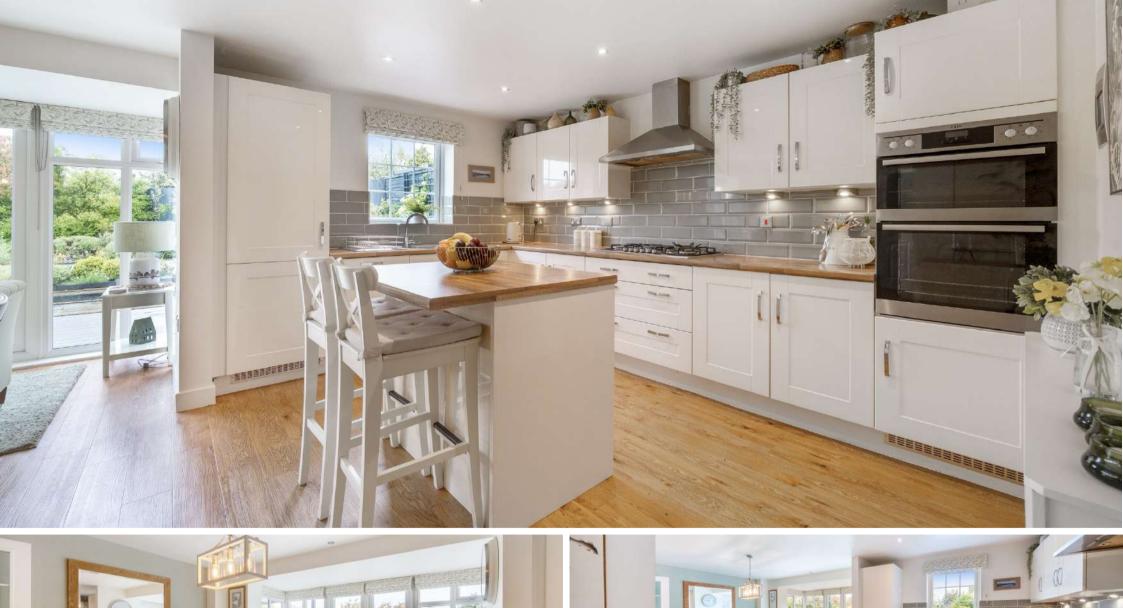

## **Features**

- Entrance Hall
- Living Room with French doors to garden
- Fitted Kitchen / Dining Room with integrated appliances, AEG oven and French doors to garden
- Utility Room with door to garden
- Snug
- Cloakroom
- Master Bedroom with fitted wardrobes and Ensuite Bathroom with separate shower
- Bedroom 2 with Ensuite Shower Room
- 3 Further Bedrooms
- Family Bathroom with separate shower
- Enclosed landscaped garden to rear with feature pond
- Home Office with power and heating
- Double Garage and ample driveway parking
- · Gas central heating
- Double gazing
- · Council tax band F
- What3words: ///sneezing.kitchens.labs