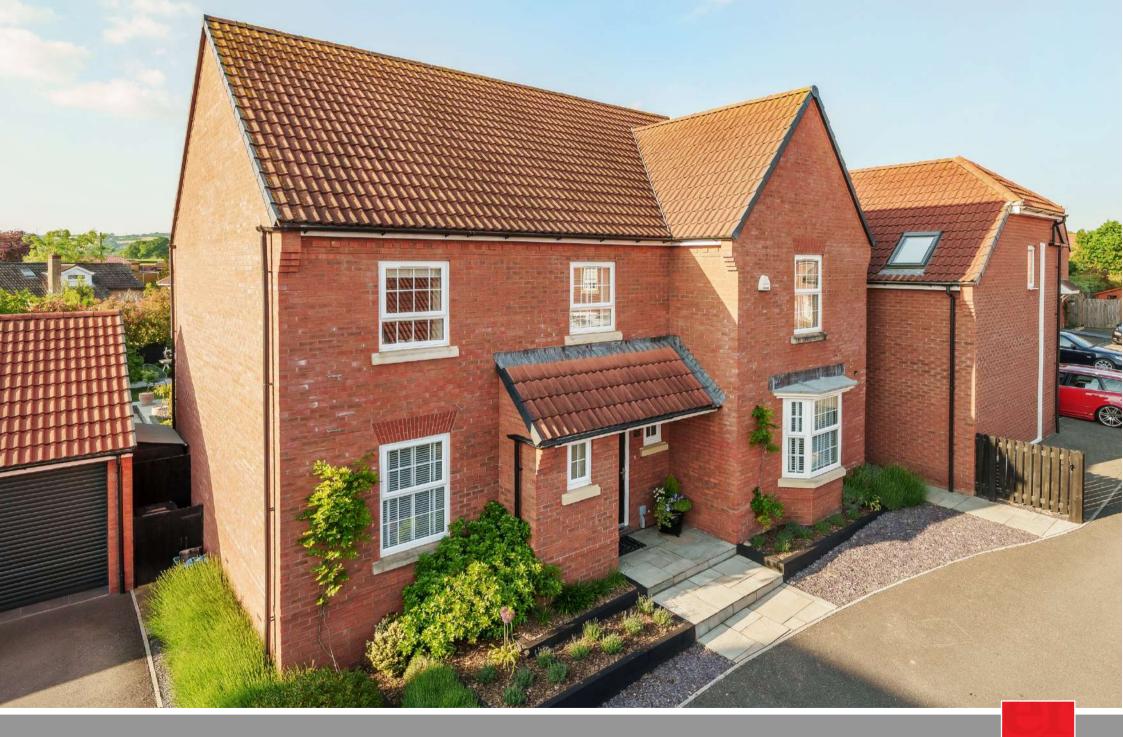

Situated in this sought after area of Taunton within 2.4 miles of the centre of town and located in a quiet cul-de-sac location is this immaculately presented South facing 5 bedroomed detached house with 22'6 Open Plan Kitchen / Dining Room, enclosed landscaped garden with useful home office, double garage and ample driveway parking.

## **Features**

- Entrance Hall
- Living Room with French doors to garden
- Fitted Kitchen / Dining Room with integrated appliances, AEG oven and French doors to garden
- Utility Room with door to garden
- Snug
- Cloakroom
- Master Bedroom with fitted wardrobes and Ensuite Bathroom with separate shower
- Bedroom 2 with Ensuite Shower Room
- 3 Further Bedrooms
- Family Bathroom with separate shower
- Enclosed landscaped garden to rear with feature pond
- Home Office with power and heating
- Double Garage and ample driveway parking
- · Gas central heating
- Double gazing
- · Council tax band F
- What3words: ///sneezing.kitchens.labs