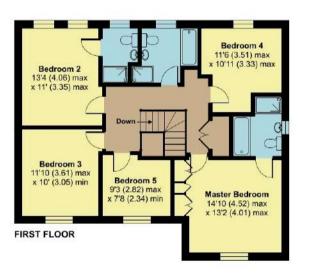

## **Features**

- Entrance Hall
- Living Room with French doors to garden
- Fitted Kitchen / Dining Room with integrated appliances, AEG oven and French doors to garden
- Utility Room with door to garden
- Snug
- Cloakroom
- Master Bedroom with fitted wardrobes and Ensuite Bathroom with separate shower
- Bedroom 2 with Ensuite Shower Room
- 3 Further Bedrooms
- Family Bathroom with separate shower
- Enclosed landscaped garden to rear with feature pond
- Home Office with power and heating
- Double Garage and ample driveway parking
- · Gas central heating
- Double gazing
- · Council tax band F
- What3words: ///sneezing.kitchens.labs