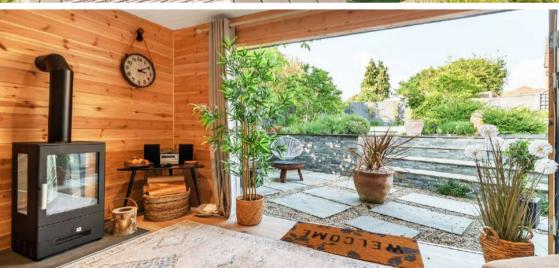

## **Features**

- Entrance Hall
- Living Room with French doors to garden
- Fitted Kitchen / Dining Room with integrated appliances, AEG oven and French doors to garden
- Utility Room with door to garden
- Snug
- Cloakroom
- Master Bedroom with fitted wardrobes and Ensuite Bathroom with separate shower
- Bedroom 2 with Ensuite Shower Room
- 3 Further Bedrooms
- Family Bathroom with separate shower
- Enclosed landscaped garden to rear with feature pond
- Home Office with power and heating
- Double Garage and ample driveway parking
- · Gas central heating
- Double gazing
- · Council tax band F
- What3words: ///sneezing.kitchens.labs