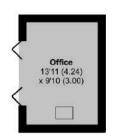

## **Features**

- Entrance Hall
- Living Room with French doors to garden
- Fitted Kitchen / Dining Room with integrated appliances, AEG oven and French doors to garden
- Utility Room with door to garden
- Snug
- Cloakroom
- Master Bedroom with fitted wardrobes and Ensuite Bathroom with separate shower
- Bedroom 2 with Ensuite Shower Room
- 3 Further Bedrooms
- Family Bathroom with separate shower
- Enclosed landscaped garden to rear with feature pond
- Home Office with power and heating
- Double Garage and ample driveway parking
- · Gas central heating
- Double gazing
- · Council tax band F
- What3words: ///sneezing.kitchens.labs