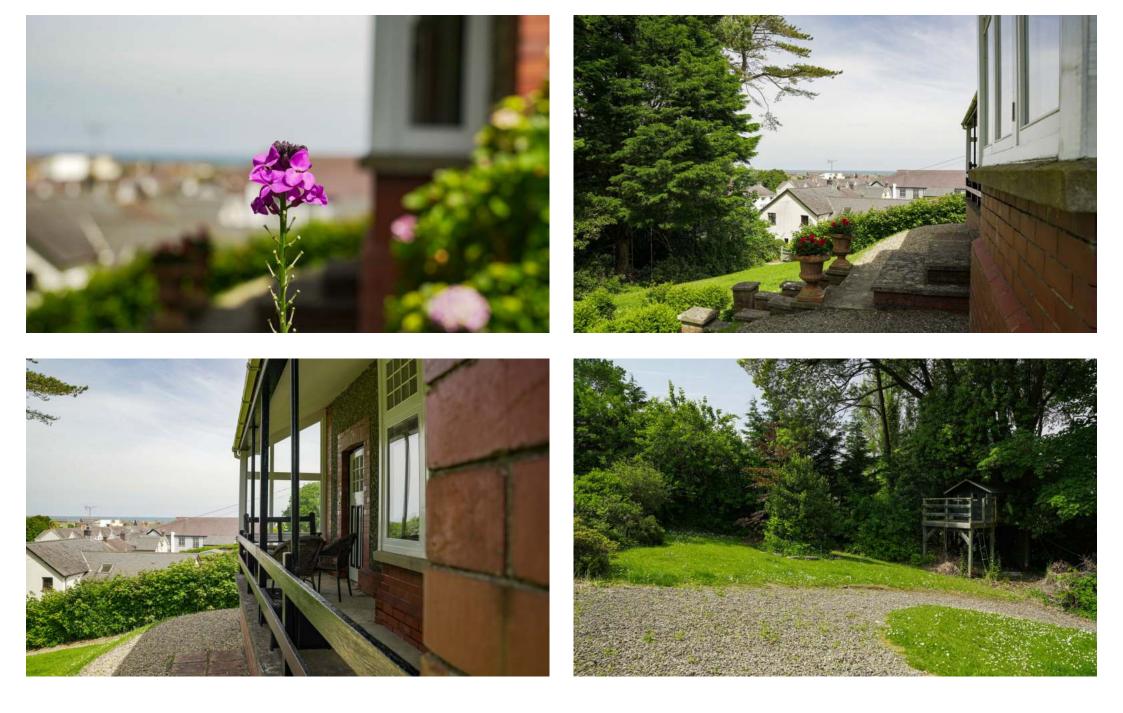

There are numerous patio areas which surround the property all enjoying a sunny aspect and there is extensive parking for a range of vehicles to the rear of the property and steps down into the attractive gardens.