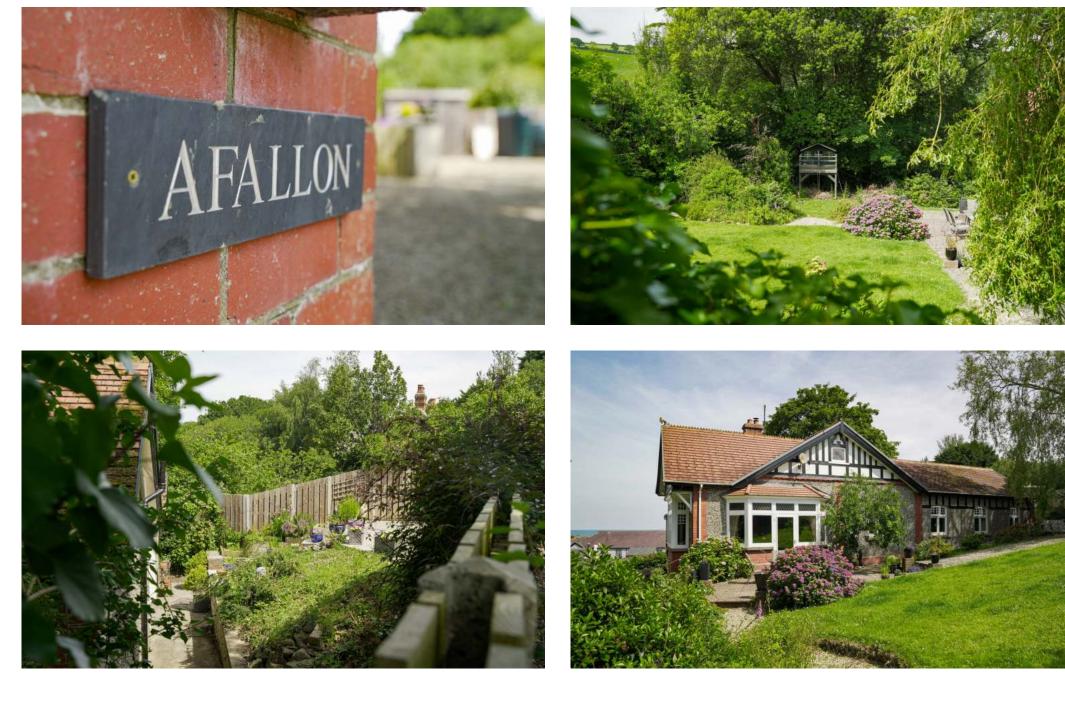

AFALLON Goitre Road | Aberaeron | SA46 0DS

## AFALLON

Fine and Country West Wales are delighted to bring the distinctive and unique residence of Afallon which has been in the same family for three generations. This individually designed 1910 bungalow is situated in a privileged location close to all of the amenities and opportunities that Aberaeron offers yet is in a private, secluded garden with sea views.

There are numerous patio areas which surround the property all enjoying a sunny aspect and there is extensive parking for a range of vehicles to the rear of the property and steps down into the attractive gardens.