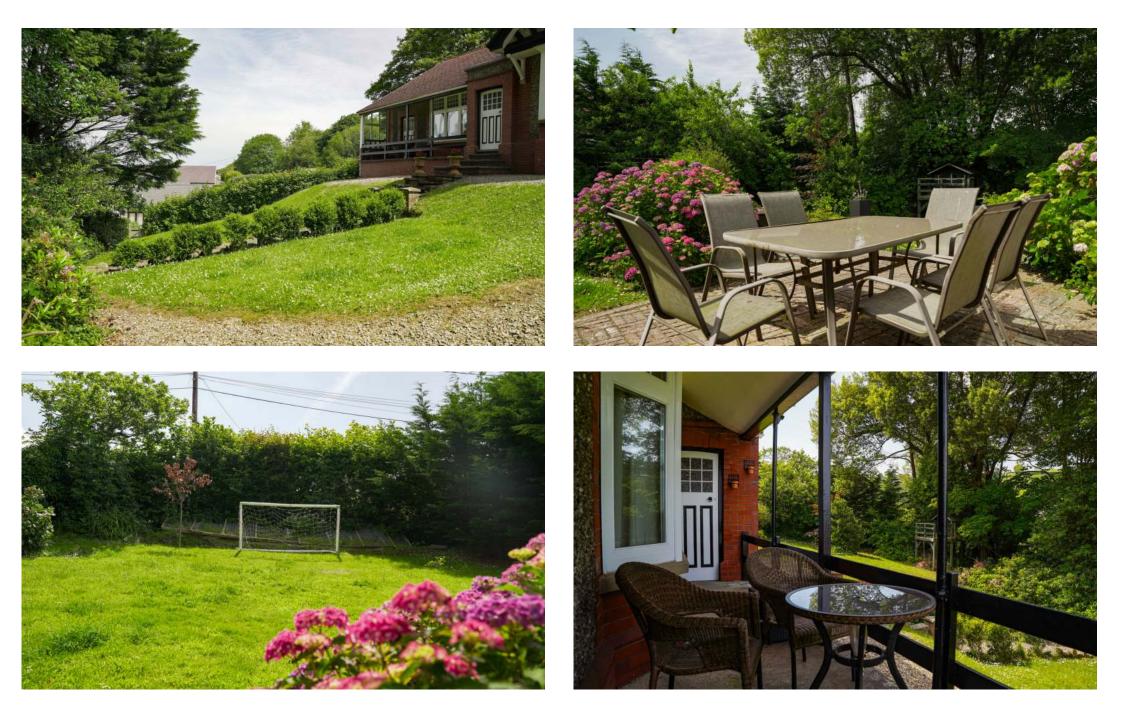

There are numerous patio areas which surround the property all enjoying a sunny aspect and there is extensive parking for a range of vehicles to the rear of the property and steps down into the attractive gardens.