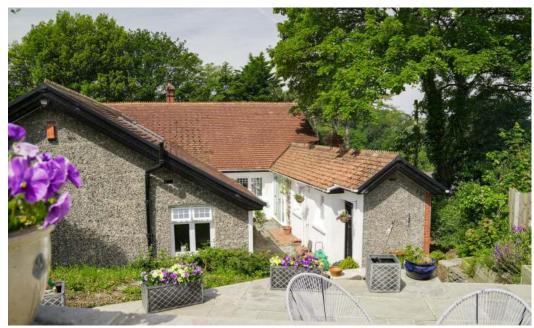

## AFALLON

Fine and Country West Wales are delighted to bring the distinctive and unique residence of Afallon which has been in the same family for three generations. This individually designed 1910 bungalow is situated in a privileged location close to all of the amenities and opportunities that Aberaeron offers yet is in a private, secluded garden with sea views.

This four bedroom detached property offers unique features such as an arts and crafts sitting room with walk-in inglenook fireplace, two good sized reception rooms with dining room offering sea views, large kitchen / breakfast room again with sea views and four bedrooms and modern bathroom suite.

There are numerous patio areas which surround the property all enjoying a sunny aspect and there is extensive parking for a range of vehicles to the rear of the property and steps down into the attractive gardens.