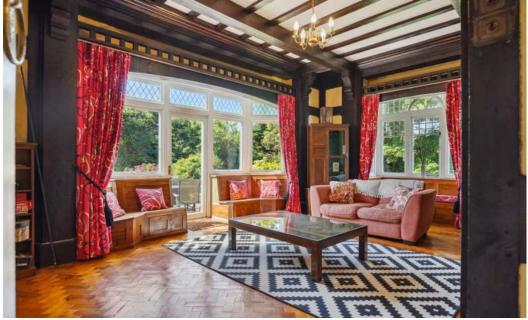

This four bedroom detached property offers unique features such as an arts and crafts sitting room with walk-in inglenook fireplace, two good sized reception rooms with dining room offering sea views, large kitchen / breakfast room again with sea views and four bedrooms and modern bathroom suite.