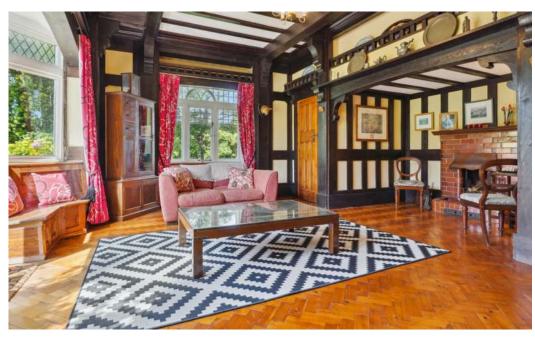

This four bedroom detached property offers unique features such as an arts and crafts sitting room with walk-in inglenook fireplace, two good sized reception rooms with dining room offering sea views, large kitchen / breakfast room again with sea views and four bedrooms and modern bathroom suite.