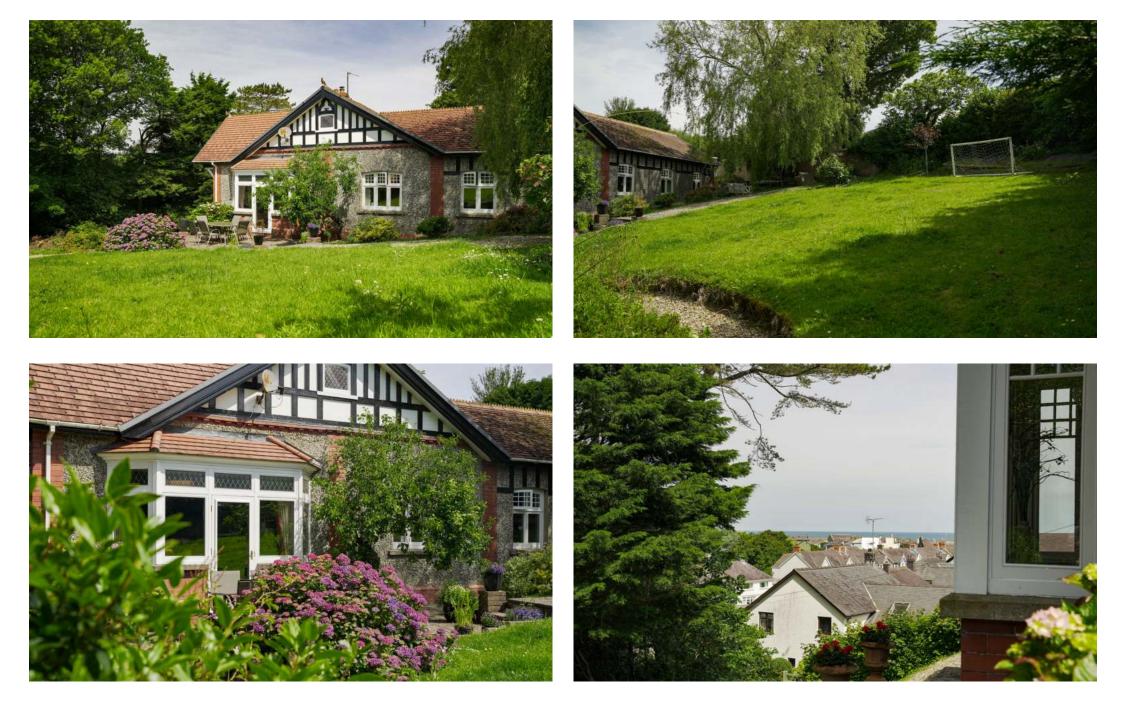

## AFALLON

Fine and Country West Wales are delighted to bring the distinctive and unique residence of Afallon which has been in the same family for three generations. This individually designed 1910 bungalow is situated in a privileged location close to all of the amenities and opportunities that Aberaeron offers yet is in a private, secluded garden with sea views.

This four bedroom detached property offers unique features such as an arts and crafts sitting room with walk-in inglenook fireplace, two good sized reception rooms with dining room offering sea views, large kitchen / breakfast room again with sea views and four bedrooms and modern bathroom suite.

There are numerous patio areas which surround the property all enjoying a sunny aspect and there is extensive parking for a range of vehicles to the rear of the property and steps down into the attractive gardens.