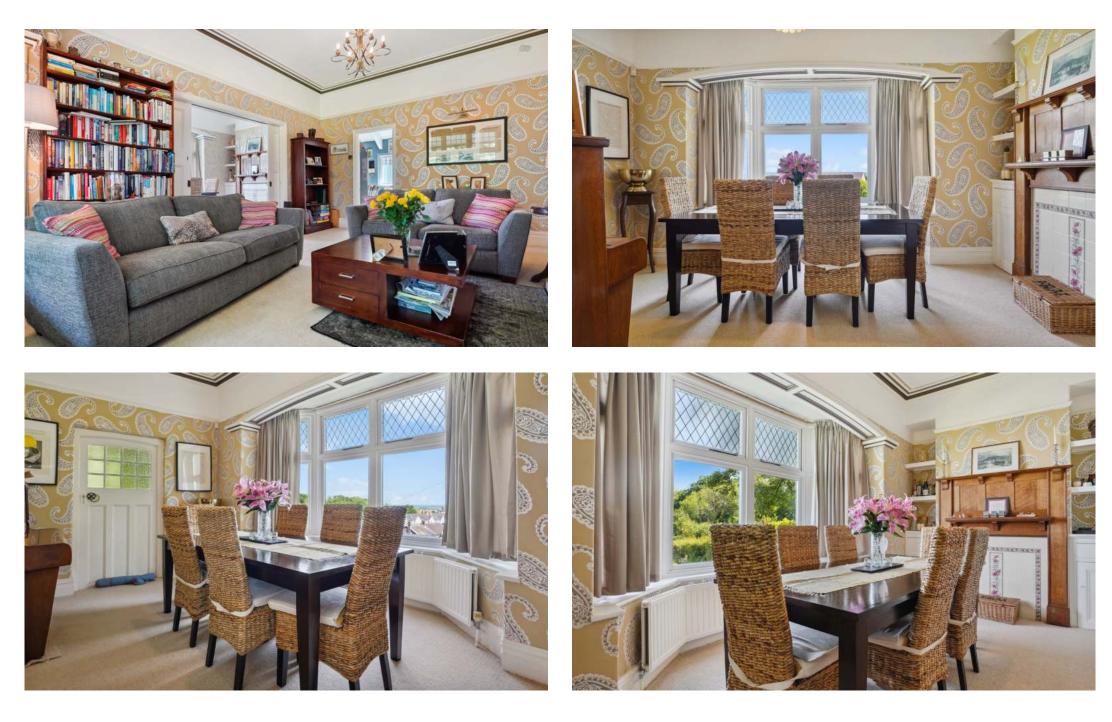

This four bedroom detached property offers unique features such as an arts and crafts sitting room with walk-in inglenook fireplace, two good sized reception rooms with dining room offering sea views, large kitchen / breakfast room again with sea views and four bedrooms and modern bathroom suite.