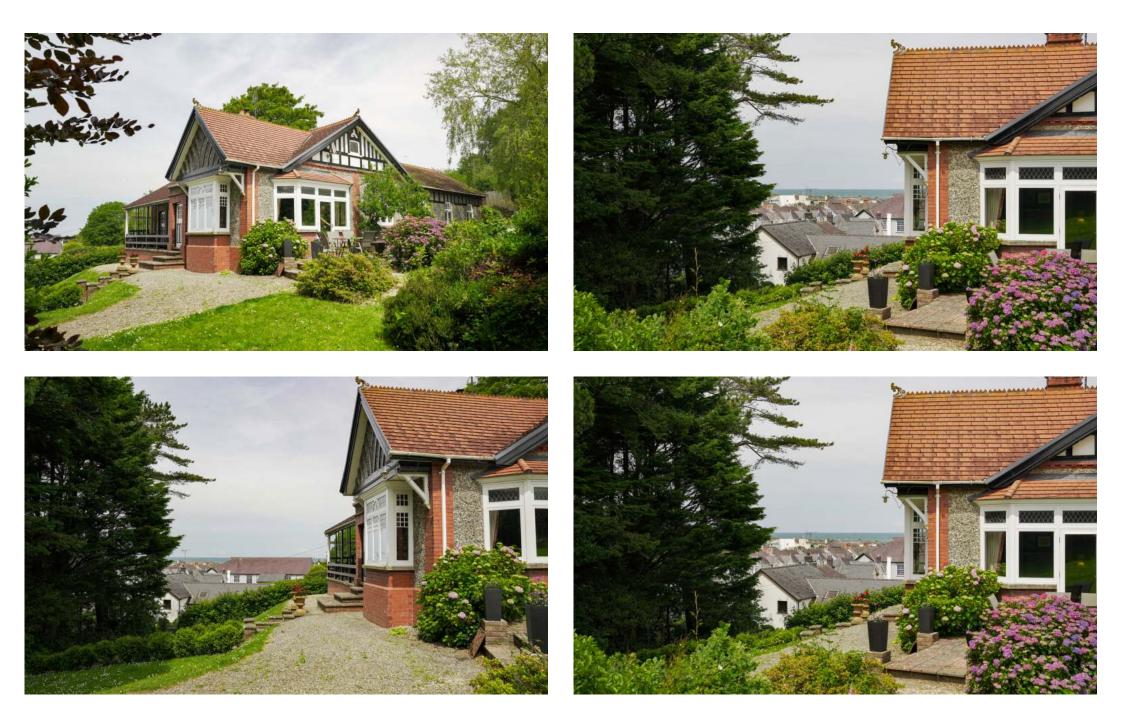

## AFALLON

Fine and Country West Wales are delighted to bring the distinctive and unique residence of Afallon which has been in the same family for three generations. This individually designed 1910 bungalow is situated in a privileged location close to all of the amenities and opportunities that Aberaeron offers yet is in a private, secluded garden with sea views.

This four bedroom detached property offers unique features such as an arts and crafts sitting room with walk-in inglenook fireplace, two good sized reception rooms with dining room offering sea views, large kitchen / breakfast room again with sea views and four bedrooms and modern bathroom suite.

There are numerous patio areas which surround the property all enjoying a sunny aspect and there is extensive parking for a range of vehicles to the rear of the property and steps down into the attractive gardens.