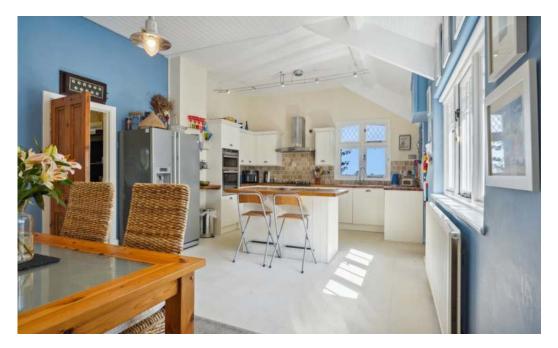

This four bedroom detached property offers unique features such as an arts and crafts sitting room with walk-in inglenook fireplace, two good sized reception rooms with dining room offering sea views, large kitchen / breakfast room again with sea views and four bedrooms and modern bathroom suite.