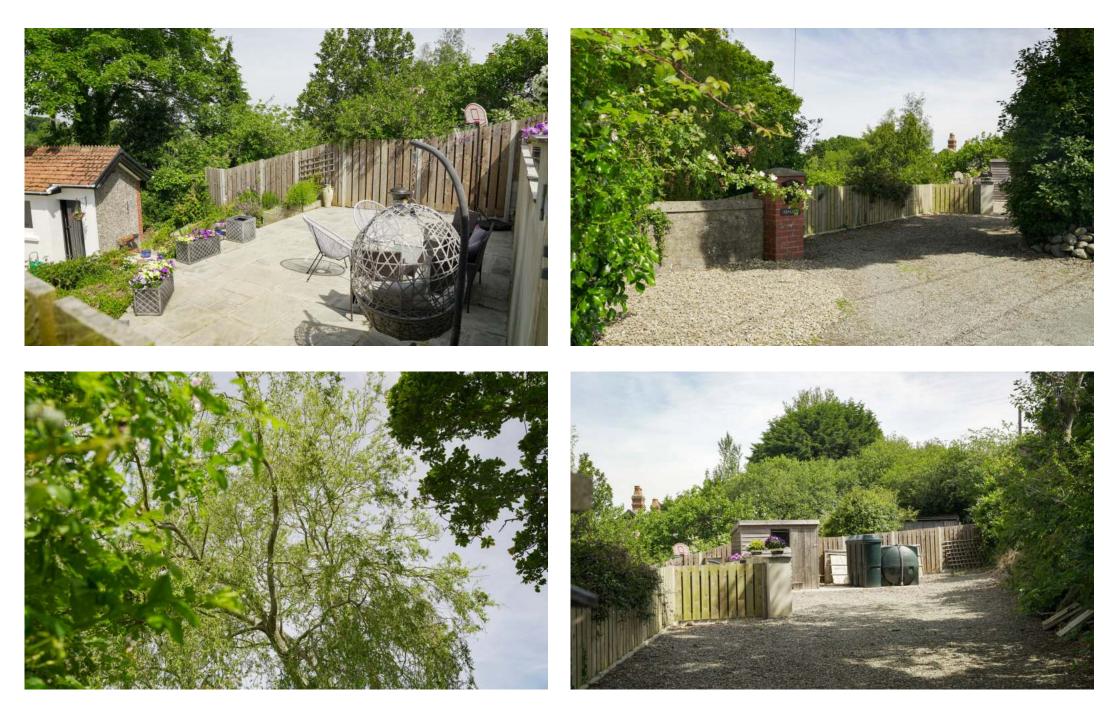

There are numerous patio areas which surround the property all enjoying a sunny aspect and there is extensive parking for a range of vehicles to the rear of the property and steps down into the attractive gardens.