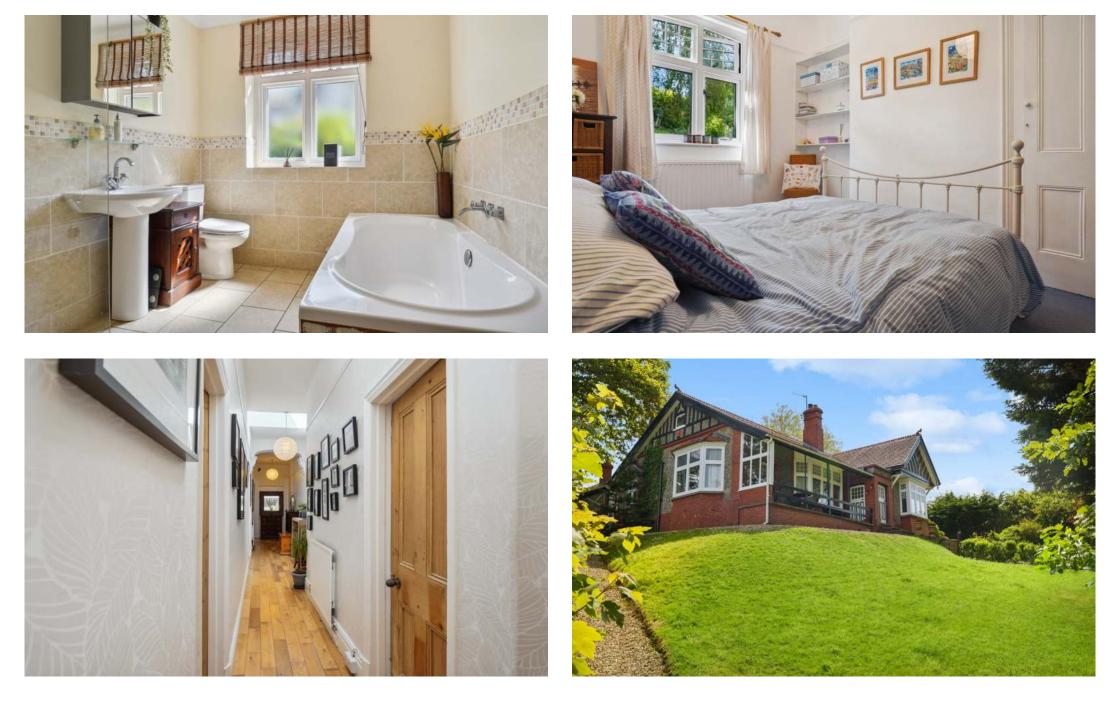

This four bedroom detached property offers unique features such as an arts and crafts sitting room with walk-in inglenook fireplace, two good sized reception rooms with dining room offering sea views, large kitchen / breakfast room again with sea views and four bedrooms and modern bathroom suite.

There are numerous patio areas which surround the property all enjoying a sunny aspect and there is extensive parking for a range of vehicles to the rear of the property and steps down into the attractive gardens.