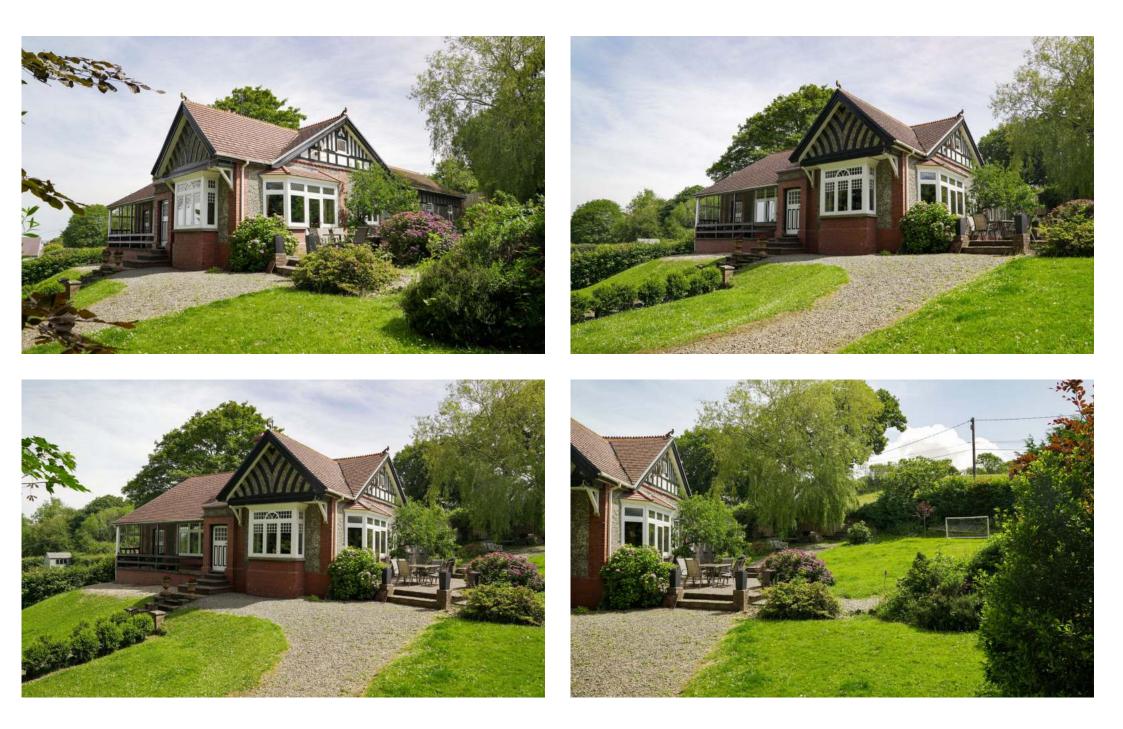

## AFALLON

Fine and Country West Wales are delighted to bring the distinctive and unique residence of Afallon which has been in the same family for three generations. This individually designed 1910 bungalow is situated in a privileged location close to all of the amenities and opportunities that Aberaeron offers yet is in a private, secluded garden with sea views.

There are numerous patio areas which surround the property all enjoying a sunny aspect and there is extensive parking for a range of vehicles to the rear of the property and steps down into the attractive gardens.