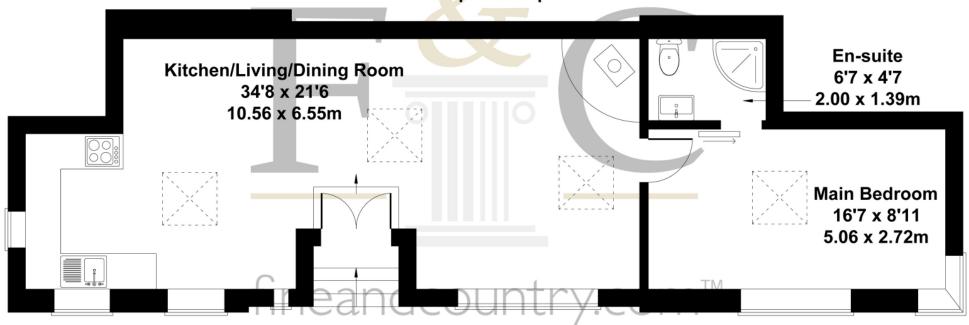

### Hafan Y Traeth, Marine Parade, Barmouth

Approximate Gross Internal Area 635 sq ft - 59 sq m

Not to Scale. Produced by The Plan Portal 2025 For Illustrative Purposes Only.