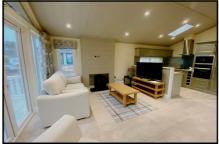

### 2 Bedroom Park Home approx 44' x 14'

Accommodation & approximate room dimensions:

- PrestigeHomeseeker 'Quindi' Park Home circa 2017
- Entrance Hall: Cupboard house gas combination boiler.
- 'Open-Plan' Living Space: approx 19'6" x 13'1". Feature fireplace. Double doors to RAISED DECK. Vaulted ceiling with Sky Light window & LED lighting. Ample space for lounge & dining suite.
- Kitchen: Range of floor and wall cupboards. Built-in oven, microwave, hob & extractor hood. Integrated fridge/ freezer, washing machine & dishwasher.
- Bedroom 1: approx 13'1" x 9'1" max PLUS Walk-in wardrobe. Dresser unit.
- En-Suite Shower Room
- Bedroom 2: approx 10' x 8'1". Built-in wardrobe.
- Bathroom: Panelled bath. Pedestal wash basin & WC. Sky light window & chrome heated towel rail.
- Gas Central Heating (system untested)
- PVCu Double-Glazing