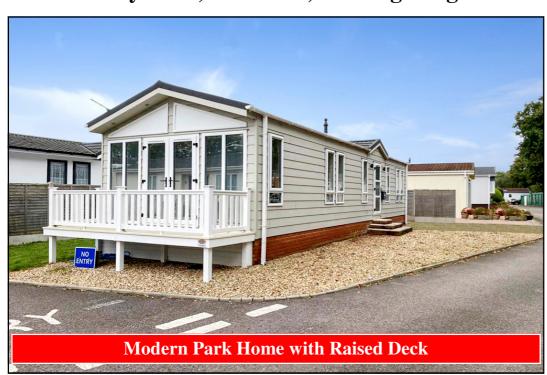

## 44a Hillbury Park, Alderholt, Fordingbridge. SP6 3BW

This drawing has been prepared for diagrammatic purpose only. Not to scale

### 2 Bedroom Park Home approx 44' x 14'

Accommodation & approximate room dimensions:

- PrestigeHomeseeker 'Quindi' Park Home circa 2017
- Entrance Hall: Cupboard house gas combination boiler.
- 'Open-Plan' Living Space: approx 19'6" x 13'1". Feature fireplace. Double doors to RAISED DECK. Vaulted ceiling with Sky Light window & LED lighting. Ample space for lounge & dining suite.
- Kitchen: Range of floor and wall cupboards. Built-in oven, microwave, hob & extractor hood. Integrated fridge/ freezer, washing machine & dishwasher.
- Bedroom 1: approx 13'1" x 9'1" max PLUS Walk-in wardrobe. Dresser unit.
- En-Suite Shower Room
- Bedroom 2: approx 10' x 8'1". Built-in wardrobe.
- Bathroom: Panelled bath. Pedestal wash basin & WC. Sky light window & chrome heated towel rail.
- Gas Central Heating (system untested)
- PVCu Double-Glazing