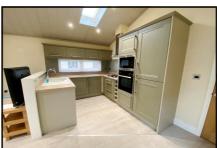

### 2 Bedroom Park Home approx 44' x 14'

Accommodation & approximate room dimensions:

- PrestigeHomeseeker 'Quindi' Park Home circa 2017
- Entrance Hall: Cupboard house gas combination boiler.
- 'Open-Plan' Living Space: approx 19'6" x 13'1". Feature fireplace. Double doors to RAISED DECK. Vaulted ceiling with Sky Light window & LED lighting. Ample space for lounge & dining suite.
- Kitchen: Range of floor and wall cupboards. Built-in oven, microwave, hob & extractor hood. Integrated fridge/ freezer, washing machine & dishwasher.
- Bedroom 1: approx 13'1" x 9'1" max PLUS Walk-in wardrobe. Dresser unit.
- En-Suite Shower Room
- Bedroom 2: approx 10' x 8'1". Built-in wardrobe.
- Bathroom: Panelled bath. Pedestal wash basin & WC. Sky light window & chrome heated towel rail.
- Gas Central Heating (system untested)
- PVCu Double-Glazing