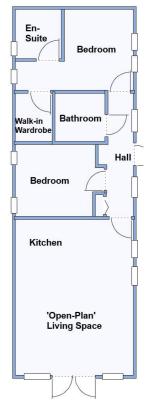

### 2 Bedroom Park Home approx 44' x 14'

Accommodation & approximate room dimensions:

- PrestigeHomeseeker 'Quindi' Park Home circa 2017
- Entrance Hall: Cupboard house gas combination boiler.
- 'Open-Plan' Living Space: approx 19'6" x 13'1". Feature fireplace. Double doors to RAISED DECK. Vaulted ceiling with Sky Light window & LED lighting. Ample space for lounge & dining suite.
- Kitchen: Range of floor and wall cupboards. Built-in oven, microwave, hob & extractor hood. Integrated fridge/ freezer, washing machine & dishwasher.
- Bedroom 1: approx 13'1" x 9'1" max PLUS Walk-in wardrobe. Dresser unit.
- En-Suite Shower Room
- Bedroom 2: approx 10' x 8'1". Built-in wardrobe.
- Bathroom: Panelled bath. Pedestal wash basin & WC. Sky light window & chrome heated towel rail.
- Gas Central Heating (system untested)
- PVCu Double-Glazing