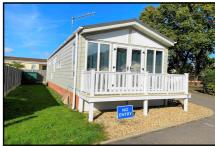

## 44a Hillbury Park, Alderholt, Fordingbridge. SP6 3BW

This drawing has been prepared for diagrammatic purpose only. Not to scale

### 2 Bedroom Park Home approx 44' x 14'

Accommodation & approximate room dimensions:

- PrestigeHomeseeker 'Quindi' Park Home circa 2017
- Entrance Hall: Cupboard house gas combination boiler.
- 'Open-Plan' Living Space: approx 19'6" x 13'1". Feature fireplace. Double doors to RAISED DECK. Vaulted ceiling with Sky Light window & LED lighting. Ample space for lounge & dining suite.
- Kitchen: Range of floor and wall cupboards. Built-in oven, microwave, hob & extractor hood. Integrated fridge/ freezer, washing machine & dishwasher.
- Bedroom 1: approx 13'1" x 9'1" max PLUS Walk-in wardrobe. Dresser unit.
- En-Suite Shower Room
- Bedroom 2: approx 10' x 8'1". Built-in wardrobe.
- Bathroom: Panelled bath. Pedestal wash basin & WC. Sky light window & chrome heated towel rail.
- Gas Central Heating (system untested)
- PVCu Double-Glazing